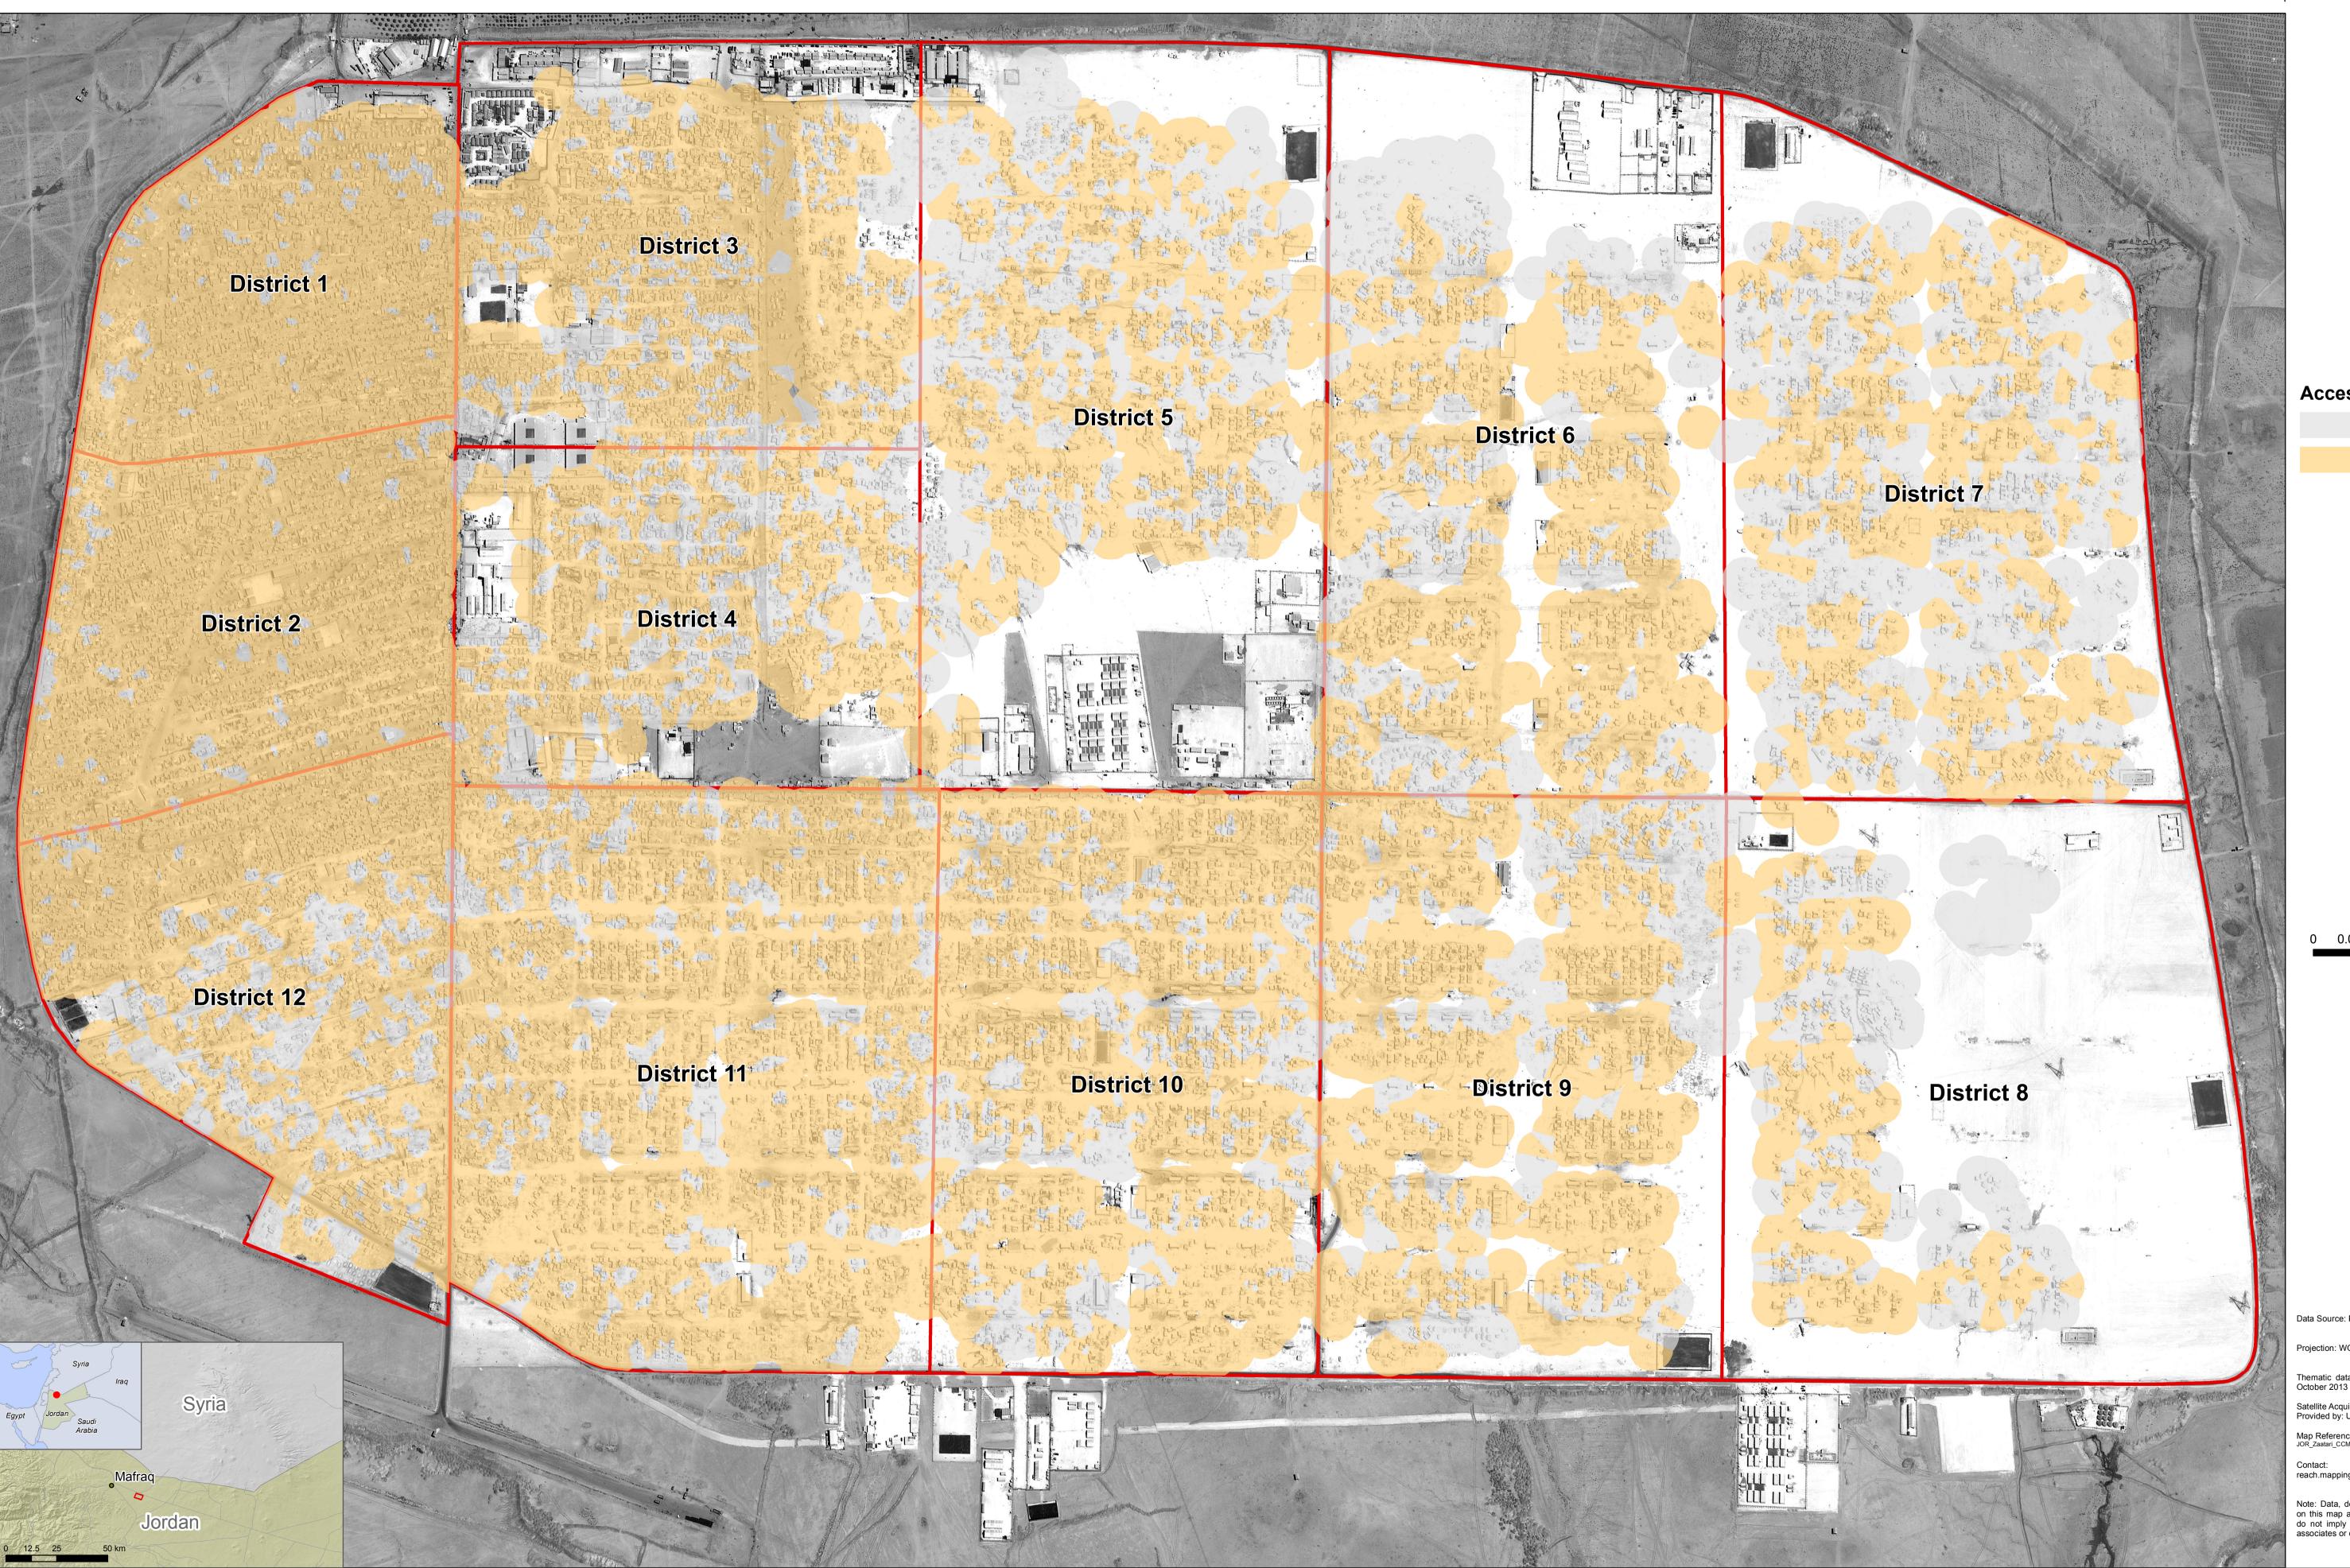

## Al Za'atari Refugee Camp: 20-October-2013

Households with an Electricity Connection

## Access to Electricity

No Electricity Connection Electricity Connection

| 0 | 0.05 | 0.1 | 0.2 km |
|---|------|-----|--------|
|   |      |     |        |

Data Source: REACH, UNHCR

Projection: WGS 1984 UTM Zone 37N

Thematic data: REACH Field Teams - last update October 2013

Satellite Acquisition Date: 19/09/2013 by Digitalglobe Provided by: UNOSAT

Map Reference: JOR\_Zaatari\_CCM\_ElecConnection\_24OCT2013\_A1

Contact: reach.mapping@impact-initiatives.org