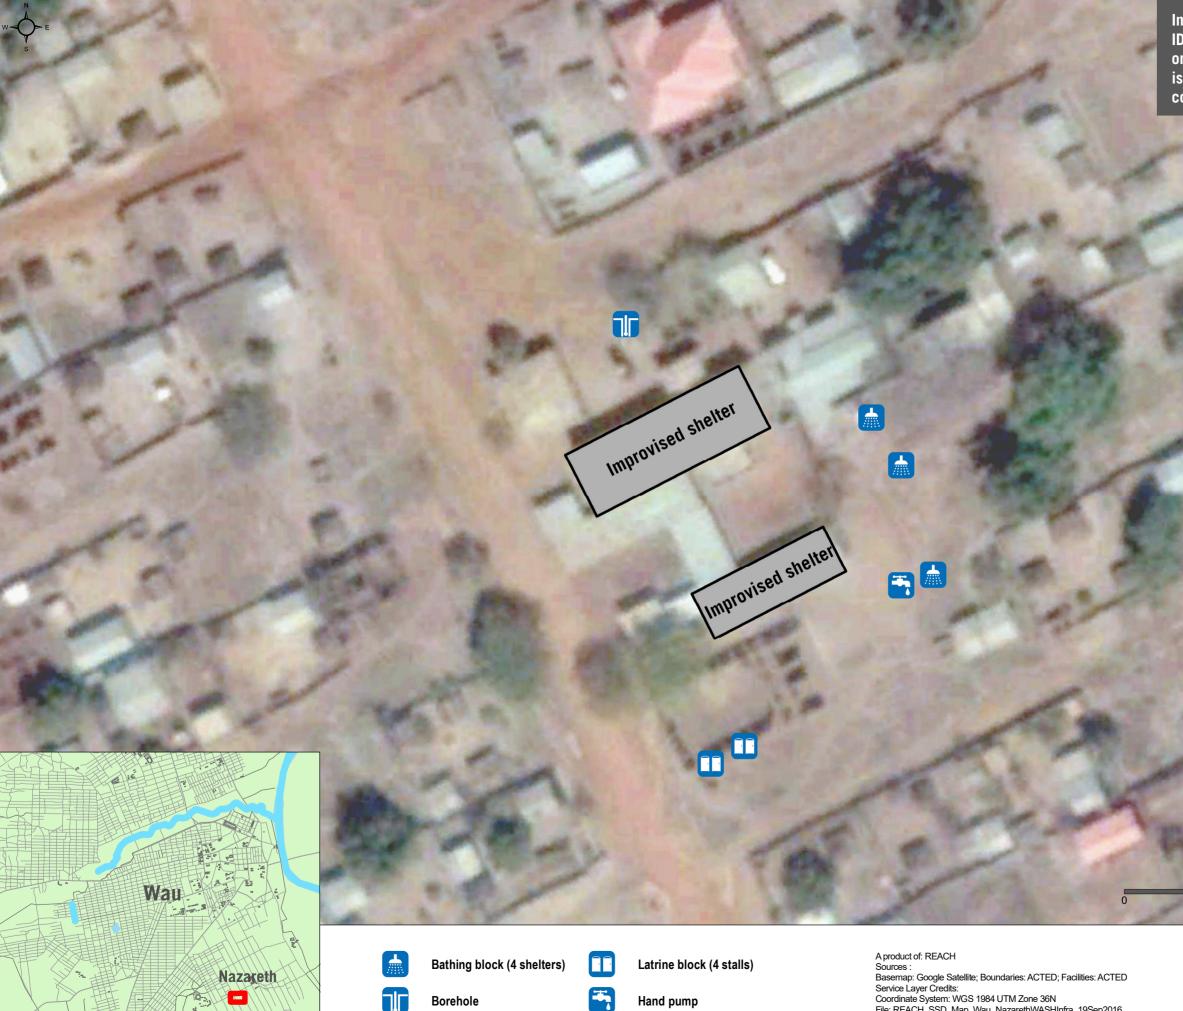

In Nazareth, 962 IDPs have arrived at the site. IDPs are housed within two abandoned buildings on site. Unlike the other Wau IDP sites, Nazareth is not walled off, although agencies are currently constructing a fence around the settlement.