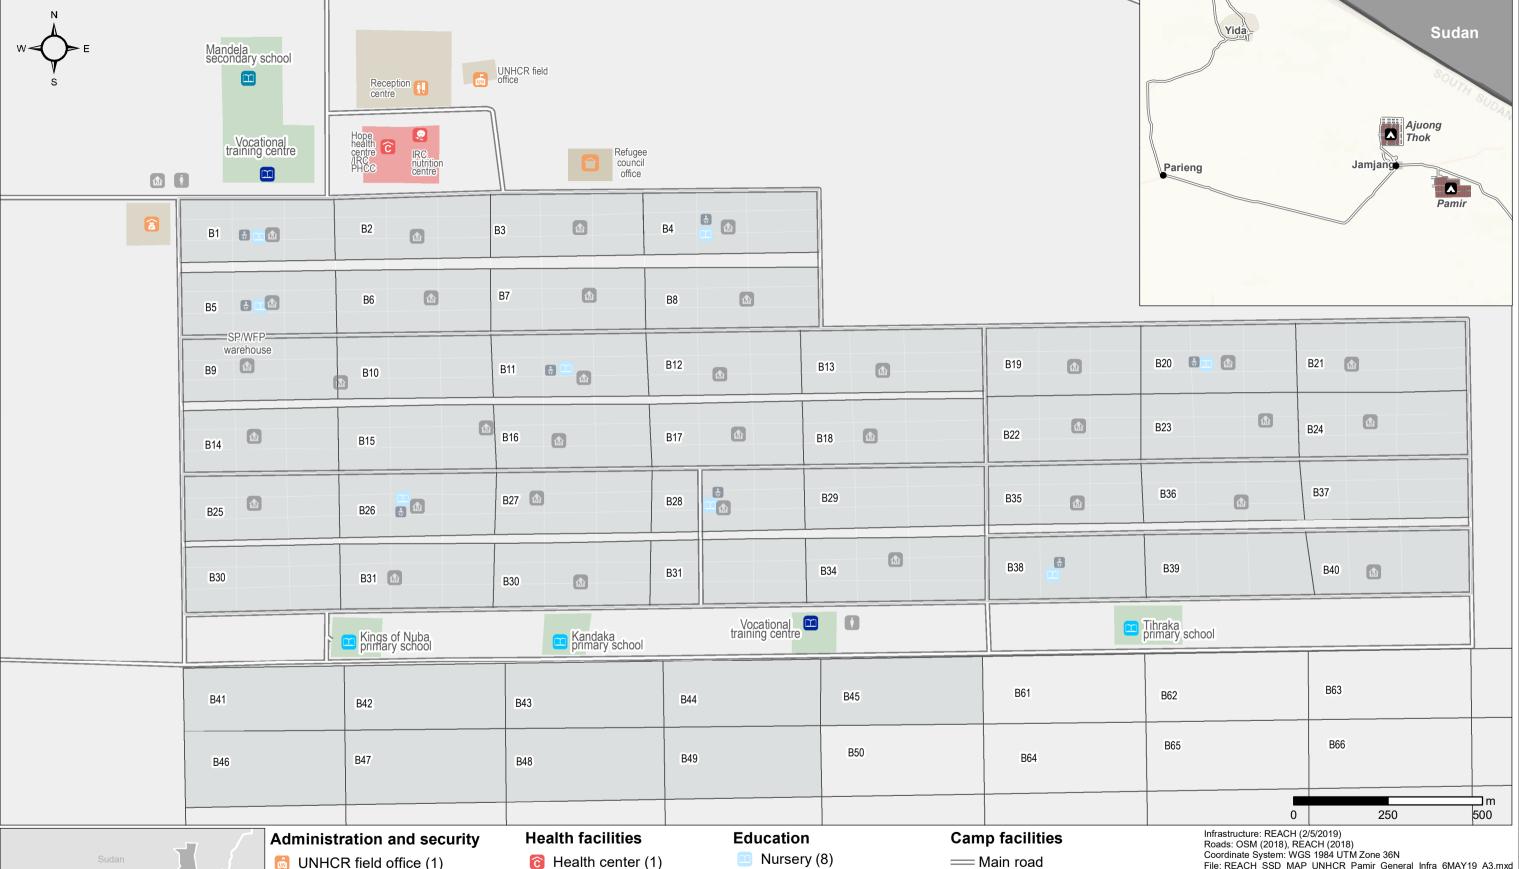

## **SOUTH SUDAN - Unity State, Pariang County** Pamir Refugee Camp - General Infrastructure, May 2019

For Humanitarian Purposes Only Production date: 17 May 2019

- Registration/reception centre (1)
- Warehouse (1)
- Police (1)
- Refugee council office (1)
- Nutrition center (1)

## **Social Services**

- Women centre (2)
- Child Friendly Space /ECD (8)

- Primary school (3) Secondary road
- Secondary school (1)
- Vocational training centre (2) Occupied
  - **Empty**

**Blocks** 

▲ Refugee camp

Coordinate System: WGS 1984 UTM Zone 36N
File: REACH\_SSD\_MAP\_UNHCR\_Pamir\_General\_Infra\_6MAY19\_A3.mxd Contact: south.sudan@reach-initiative.org

Note: Data, designations and boundaries contained on this map are not warranted to be error-free and do not imply acceptance by the REACH partners, associates, donors mentioned on this map.