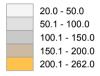

# Unicef JORDAN - Syrians in Informal Settlements - June 2014 Average monthly income by household (by subdistrict)

## Average monthly income by household (by subdistrict in