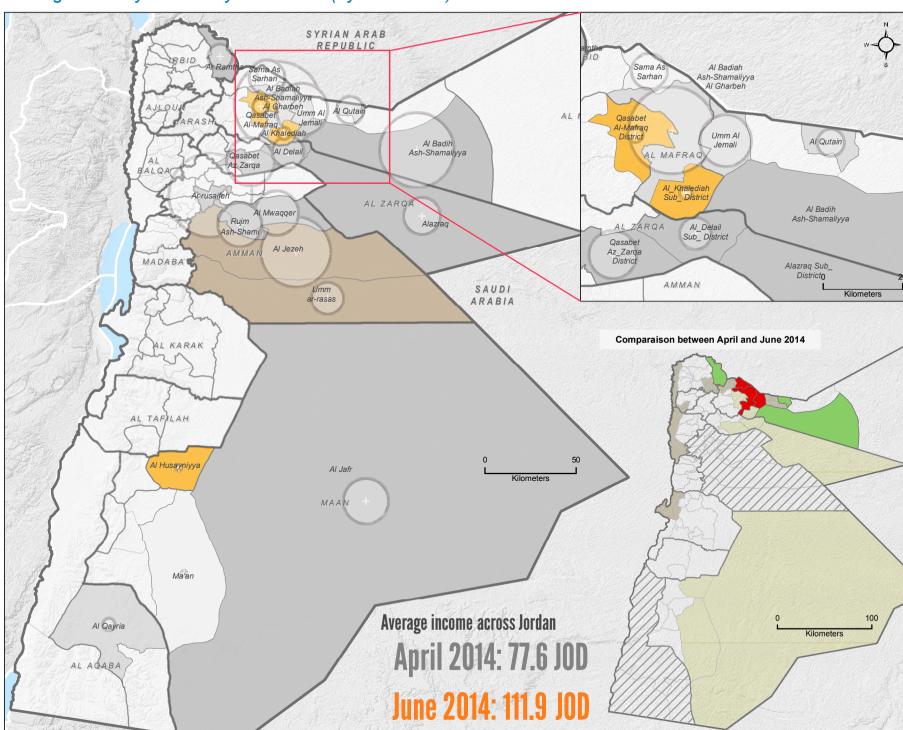

## Average monthly income by household (by subdistrict in

#### Change in income by household between April and June 2014

Area not assessed in April 2014

New refugee settlements Abandoned refugee

settlements

No settlements

Thematic Data: REACH - April and June 2014 Administrative boundaries: UNOCHA Background Imagery: USGS