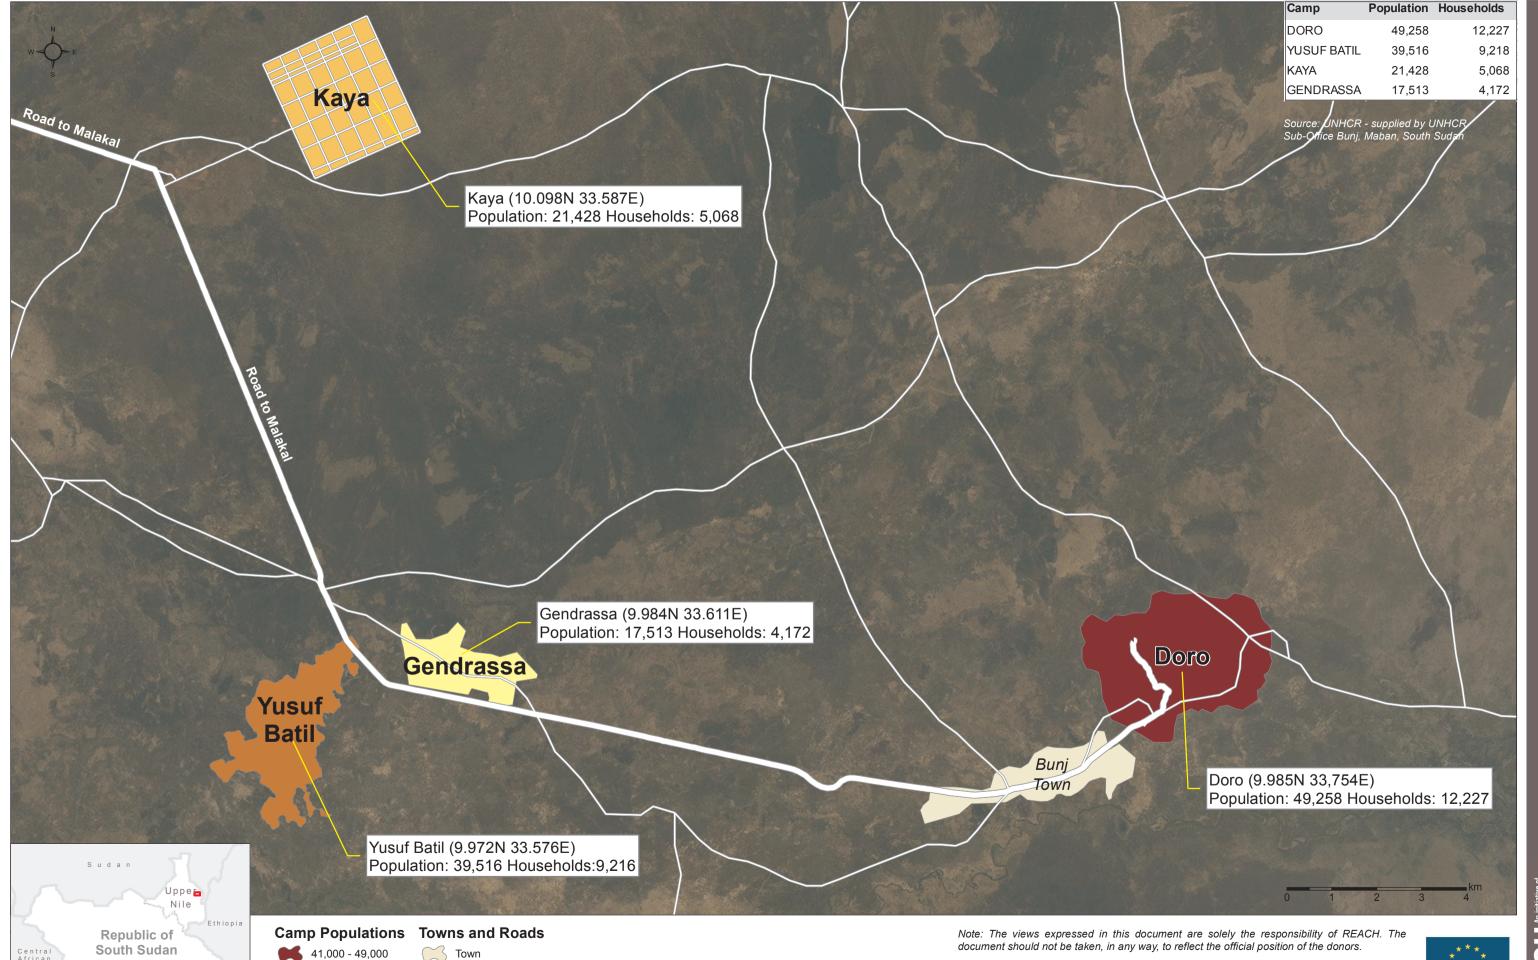

## South Sudan, Upper Nile State, Maban County Refugee camp population figures - 01 September 2014

22,000 - 40,000

19,000 - 21,000

<18,000

Uganda

Main roads

Secondary roads

For Humanitarian Relief Purposes Only Production date: 02 September 2014

document should not be taken, in any way, to reflect the official position of the donors.

Data sources: Camp population UNHCR, Roads OSM, Camps UNOSAT and ACTED, Imagery Esri, DigitalGlobe, GeoEye, i-cubed, Earthstar Geographics, CNES/Airbus DS, USDA, USGS, AEX, Getmapping, Aerogrid, IGN, IGP, swisstopo, and the GIS User Community File: REACH\_SSD\_MabanCounty\_PopulationFiguresRefugeeCamps\_A3\_EN Contact: reach.mapping@impact-initiatives.org