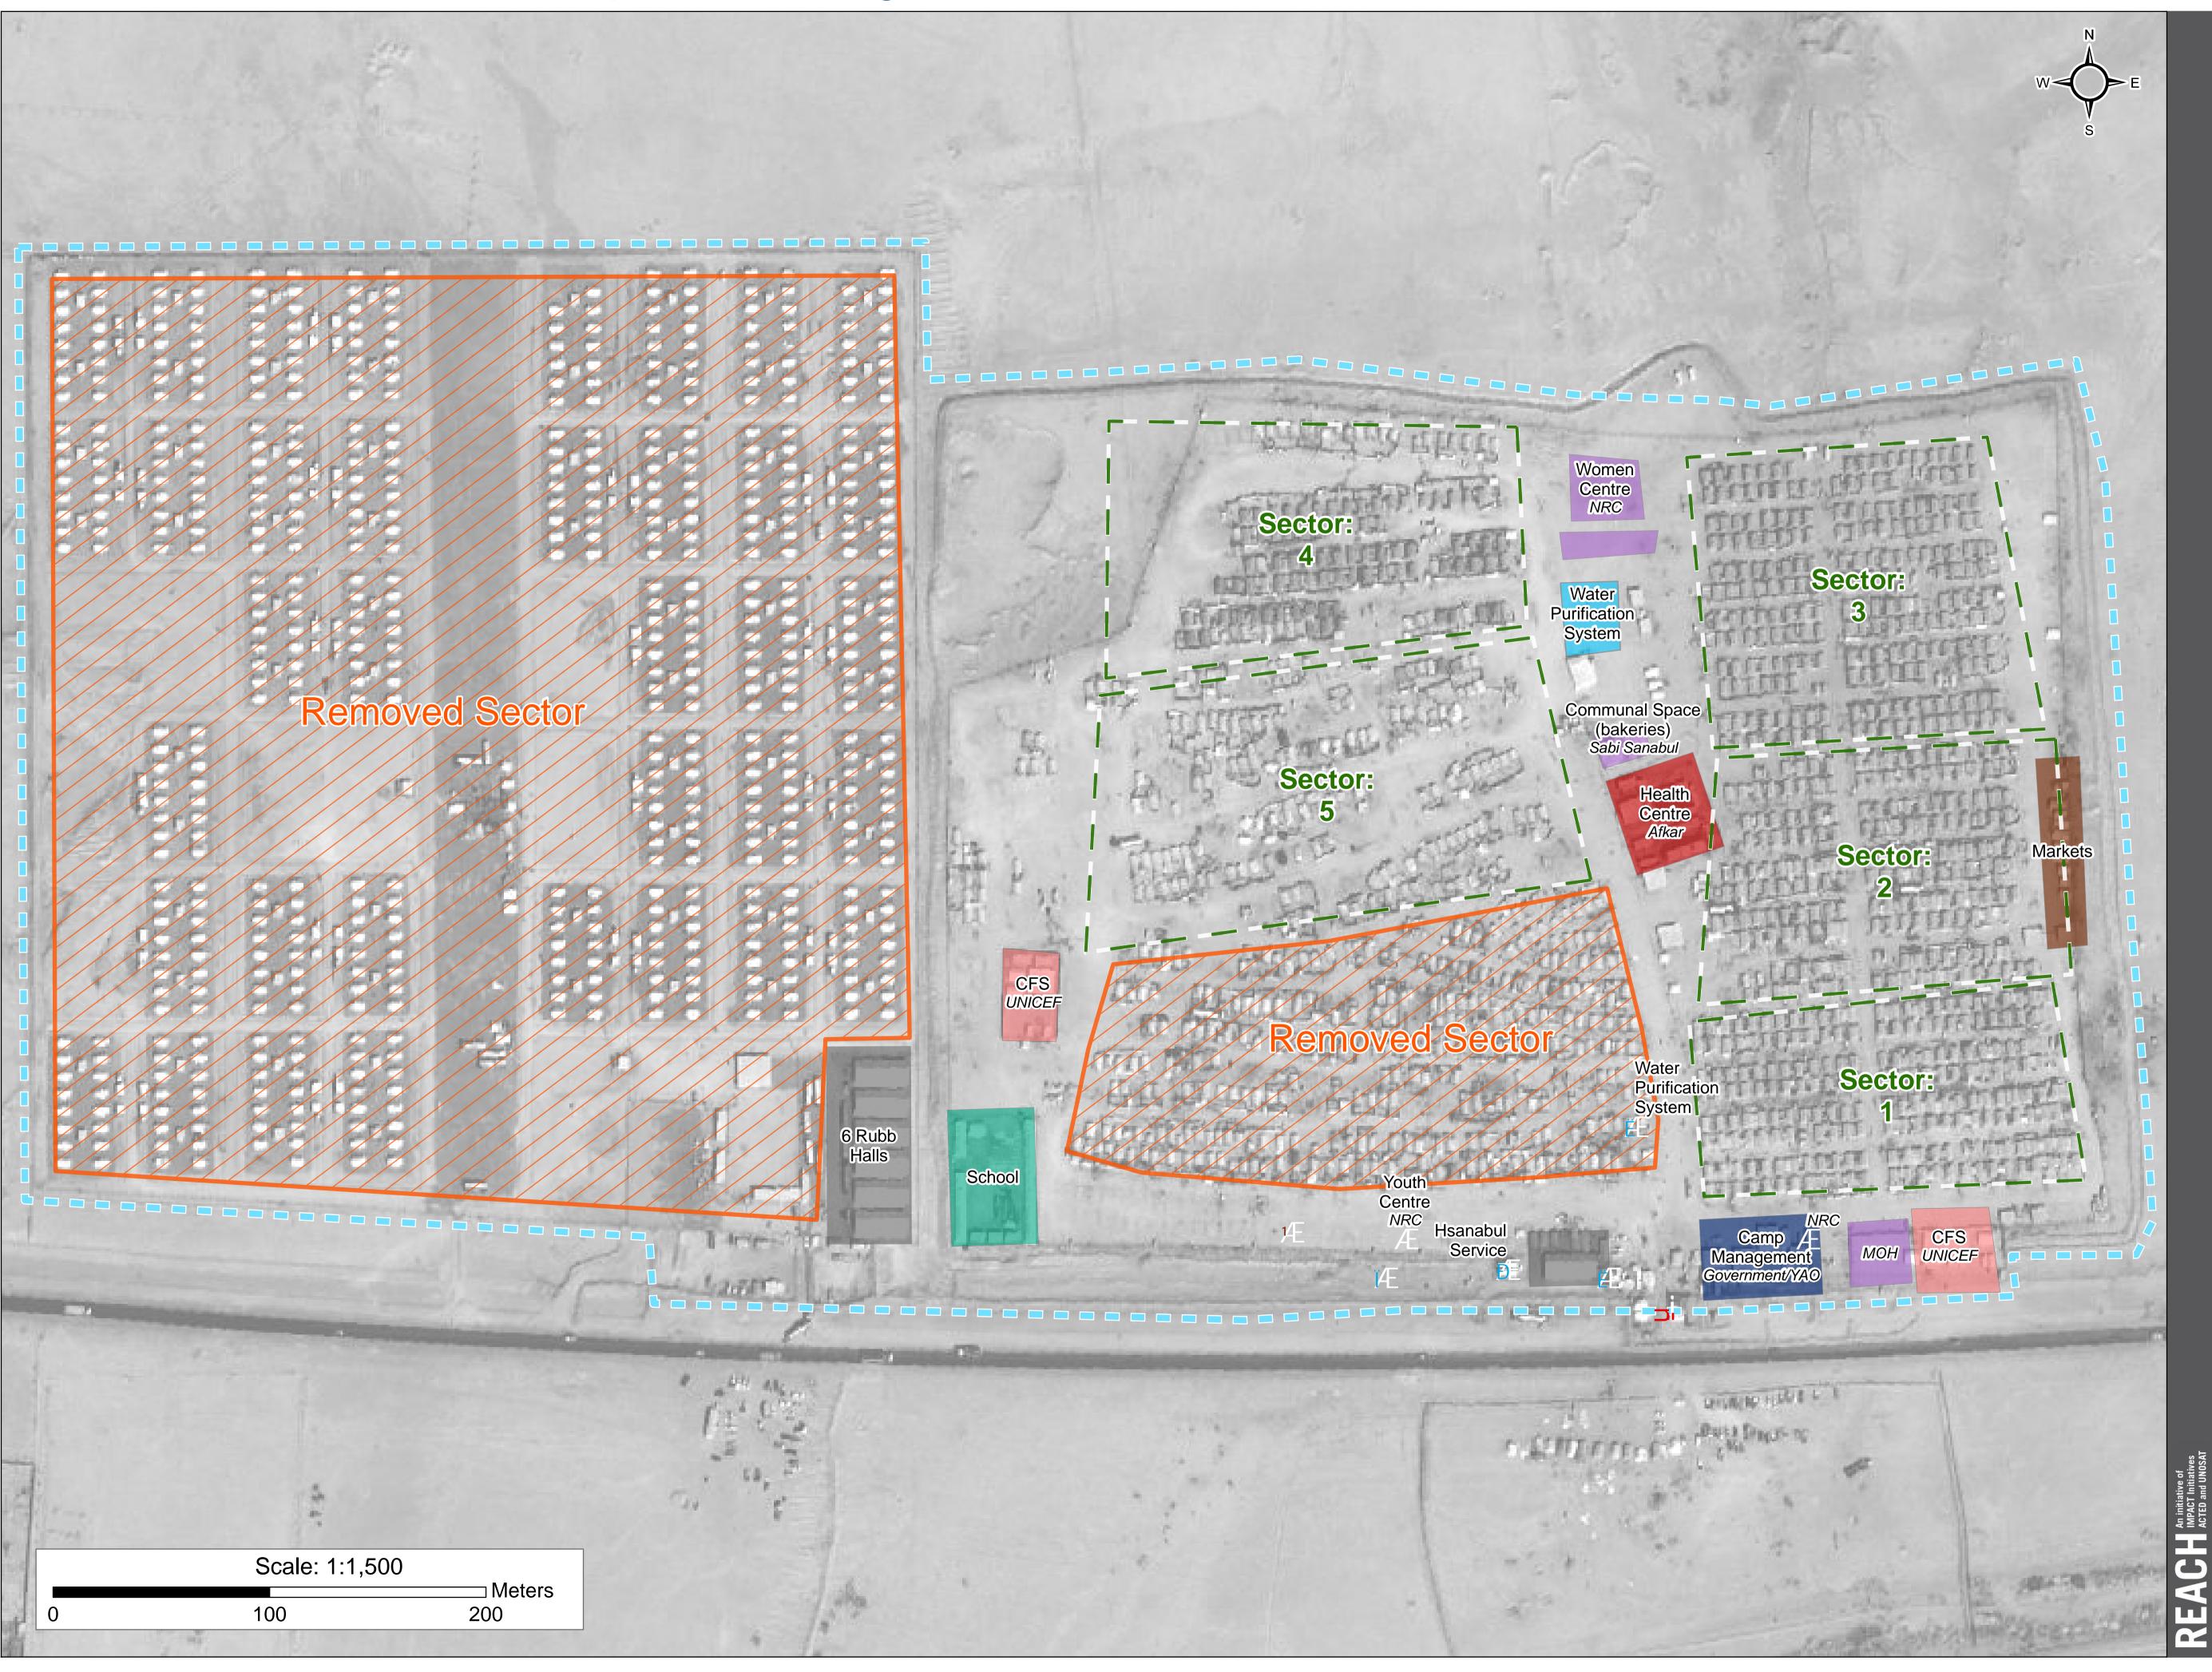

## **IRAQ - Anbar Governorate - Kilo 18 Camp** *General Infrastructure - Updated 10 August 2018*