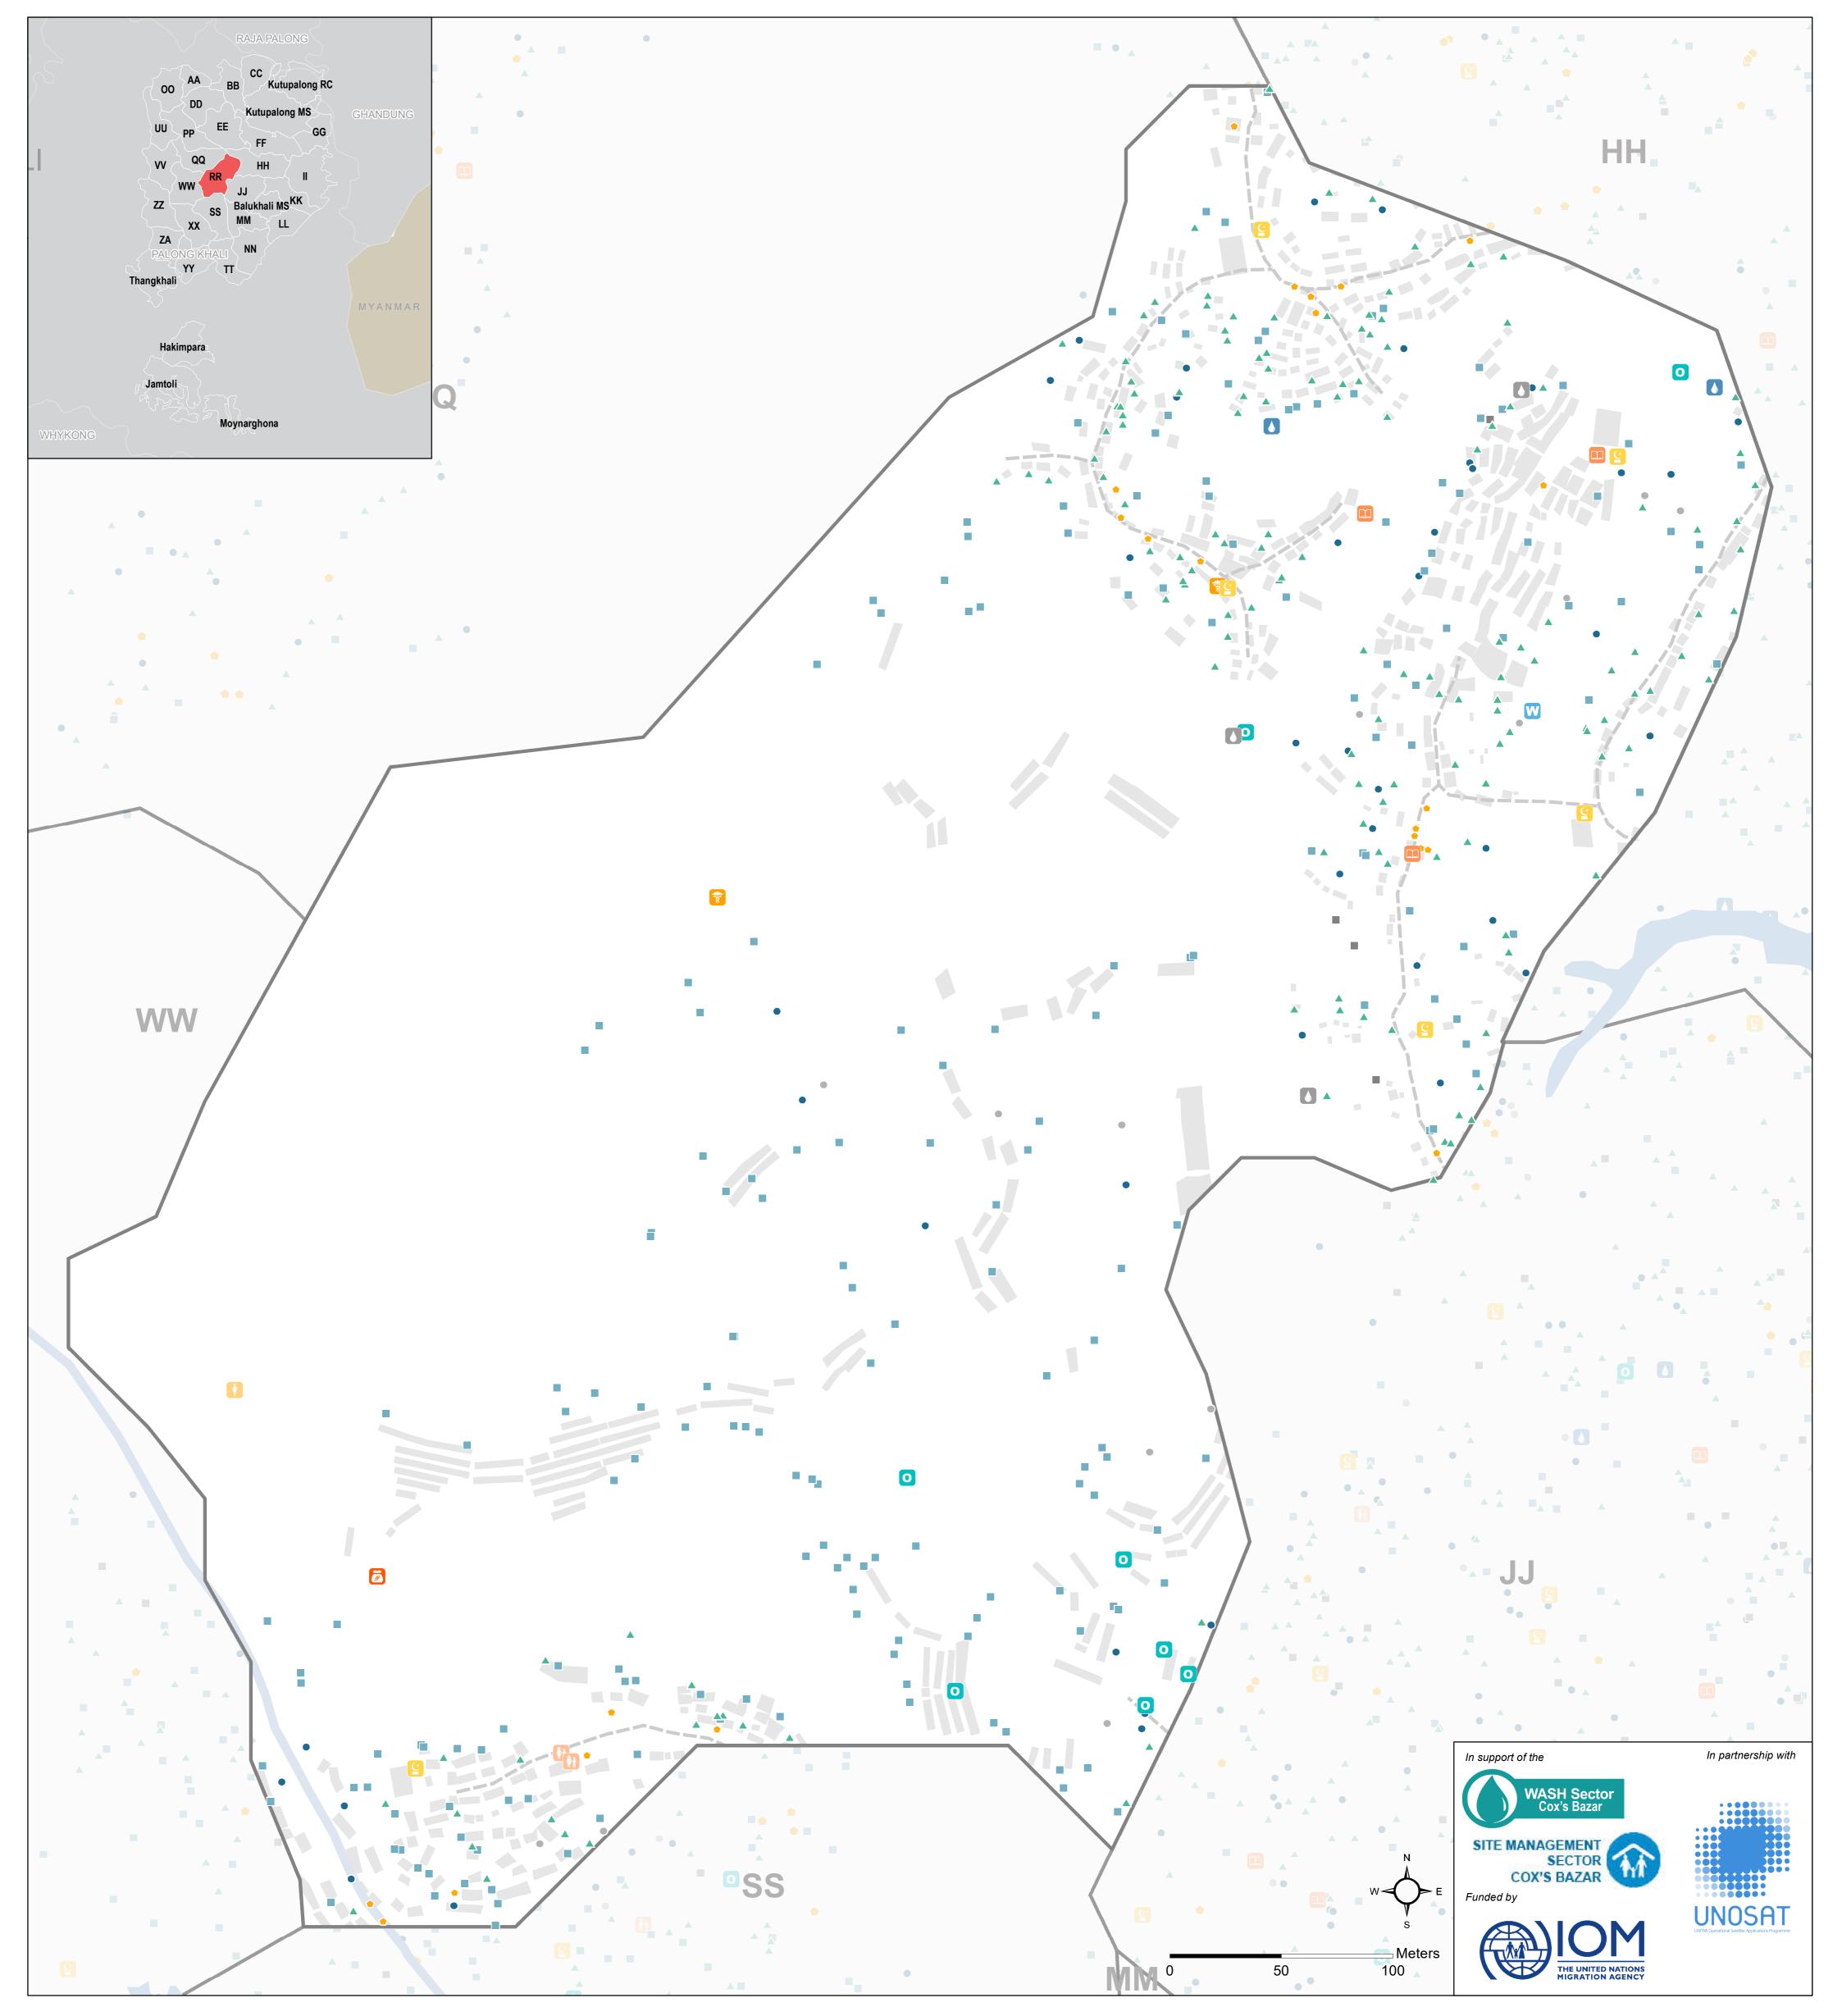

## General Infrastructure - Zone RR

For Humanitarian Purposes Only Production date: 10 January 2018

|           | Water |                |
|-----------|-------|----------------|
|           | W     | Well           |
|           |       | Water Source   |
| 3         |       | Water Tank     |
|           | -     | Water Tap      |
|           |       | Tube Well      |
|           |       | Tube Well (non |
| X'S BAZAR |       |                |

Camp Infrastructure - REACH Site Boundaries - REACH / OCHA ROAP Shelter Footprints - REACH / UNOSAT Coordinate System: WGS 1984 UTM Zone 46N Projection: Transverse Mercator Contact: reach.mapping@impact-initiatives.org

reach\_bgd\_map\_coxsbazar\_RR \_infrastructure\_R3\_7012018\_a1.pdf

Note: Data, designations and boundaries contained on this map are not warranted to be error-free and do not imply acceptance by the REACH partners, associated, donors mentioned on this map.

\*Due to missing information in data collected by enumerators, the number of non-functioning facilities may be higher than indicated.