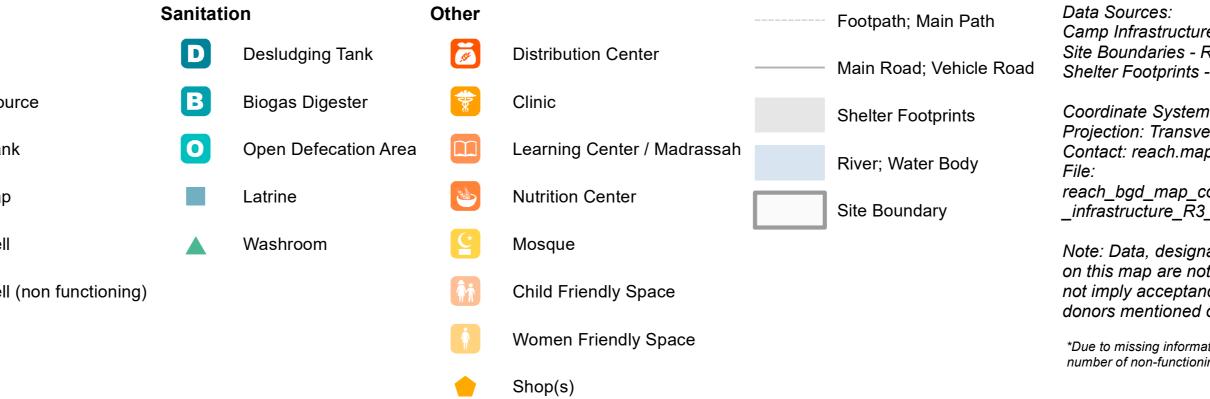

## General Infrastructure - Zone RR

For Humanitarian Purposes Only Production date: 10 January 2018

|           | Water |                |
|-----------|-------|----------------|
|           | W     | Well           |
|           |       | Water Source   |
| 3         |       | Water Tank     |
|           | -     | Water Tap      |
|           |       | Tube Well      |
|           |       | Tube Well (non |
| X'S BAZAR |       |                |