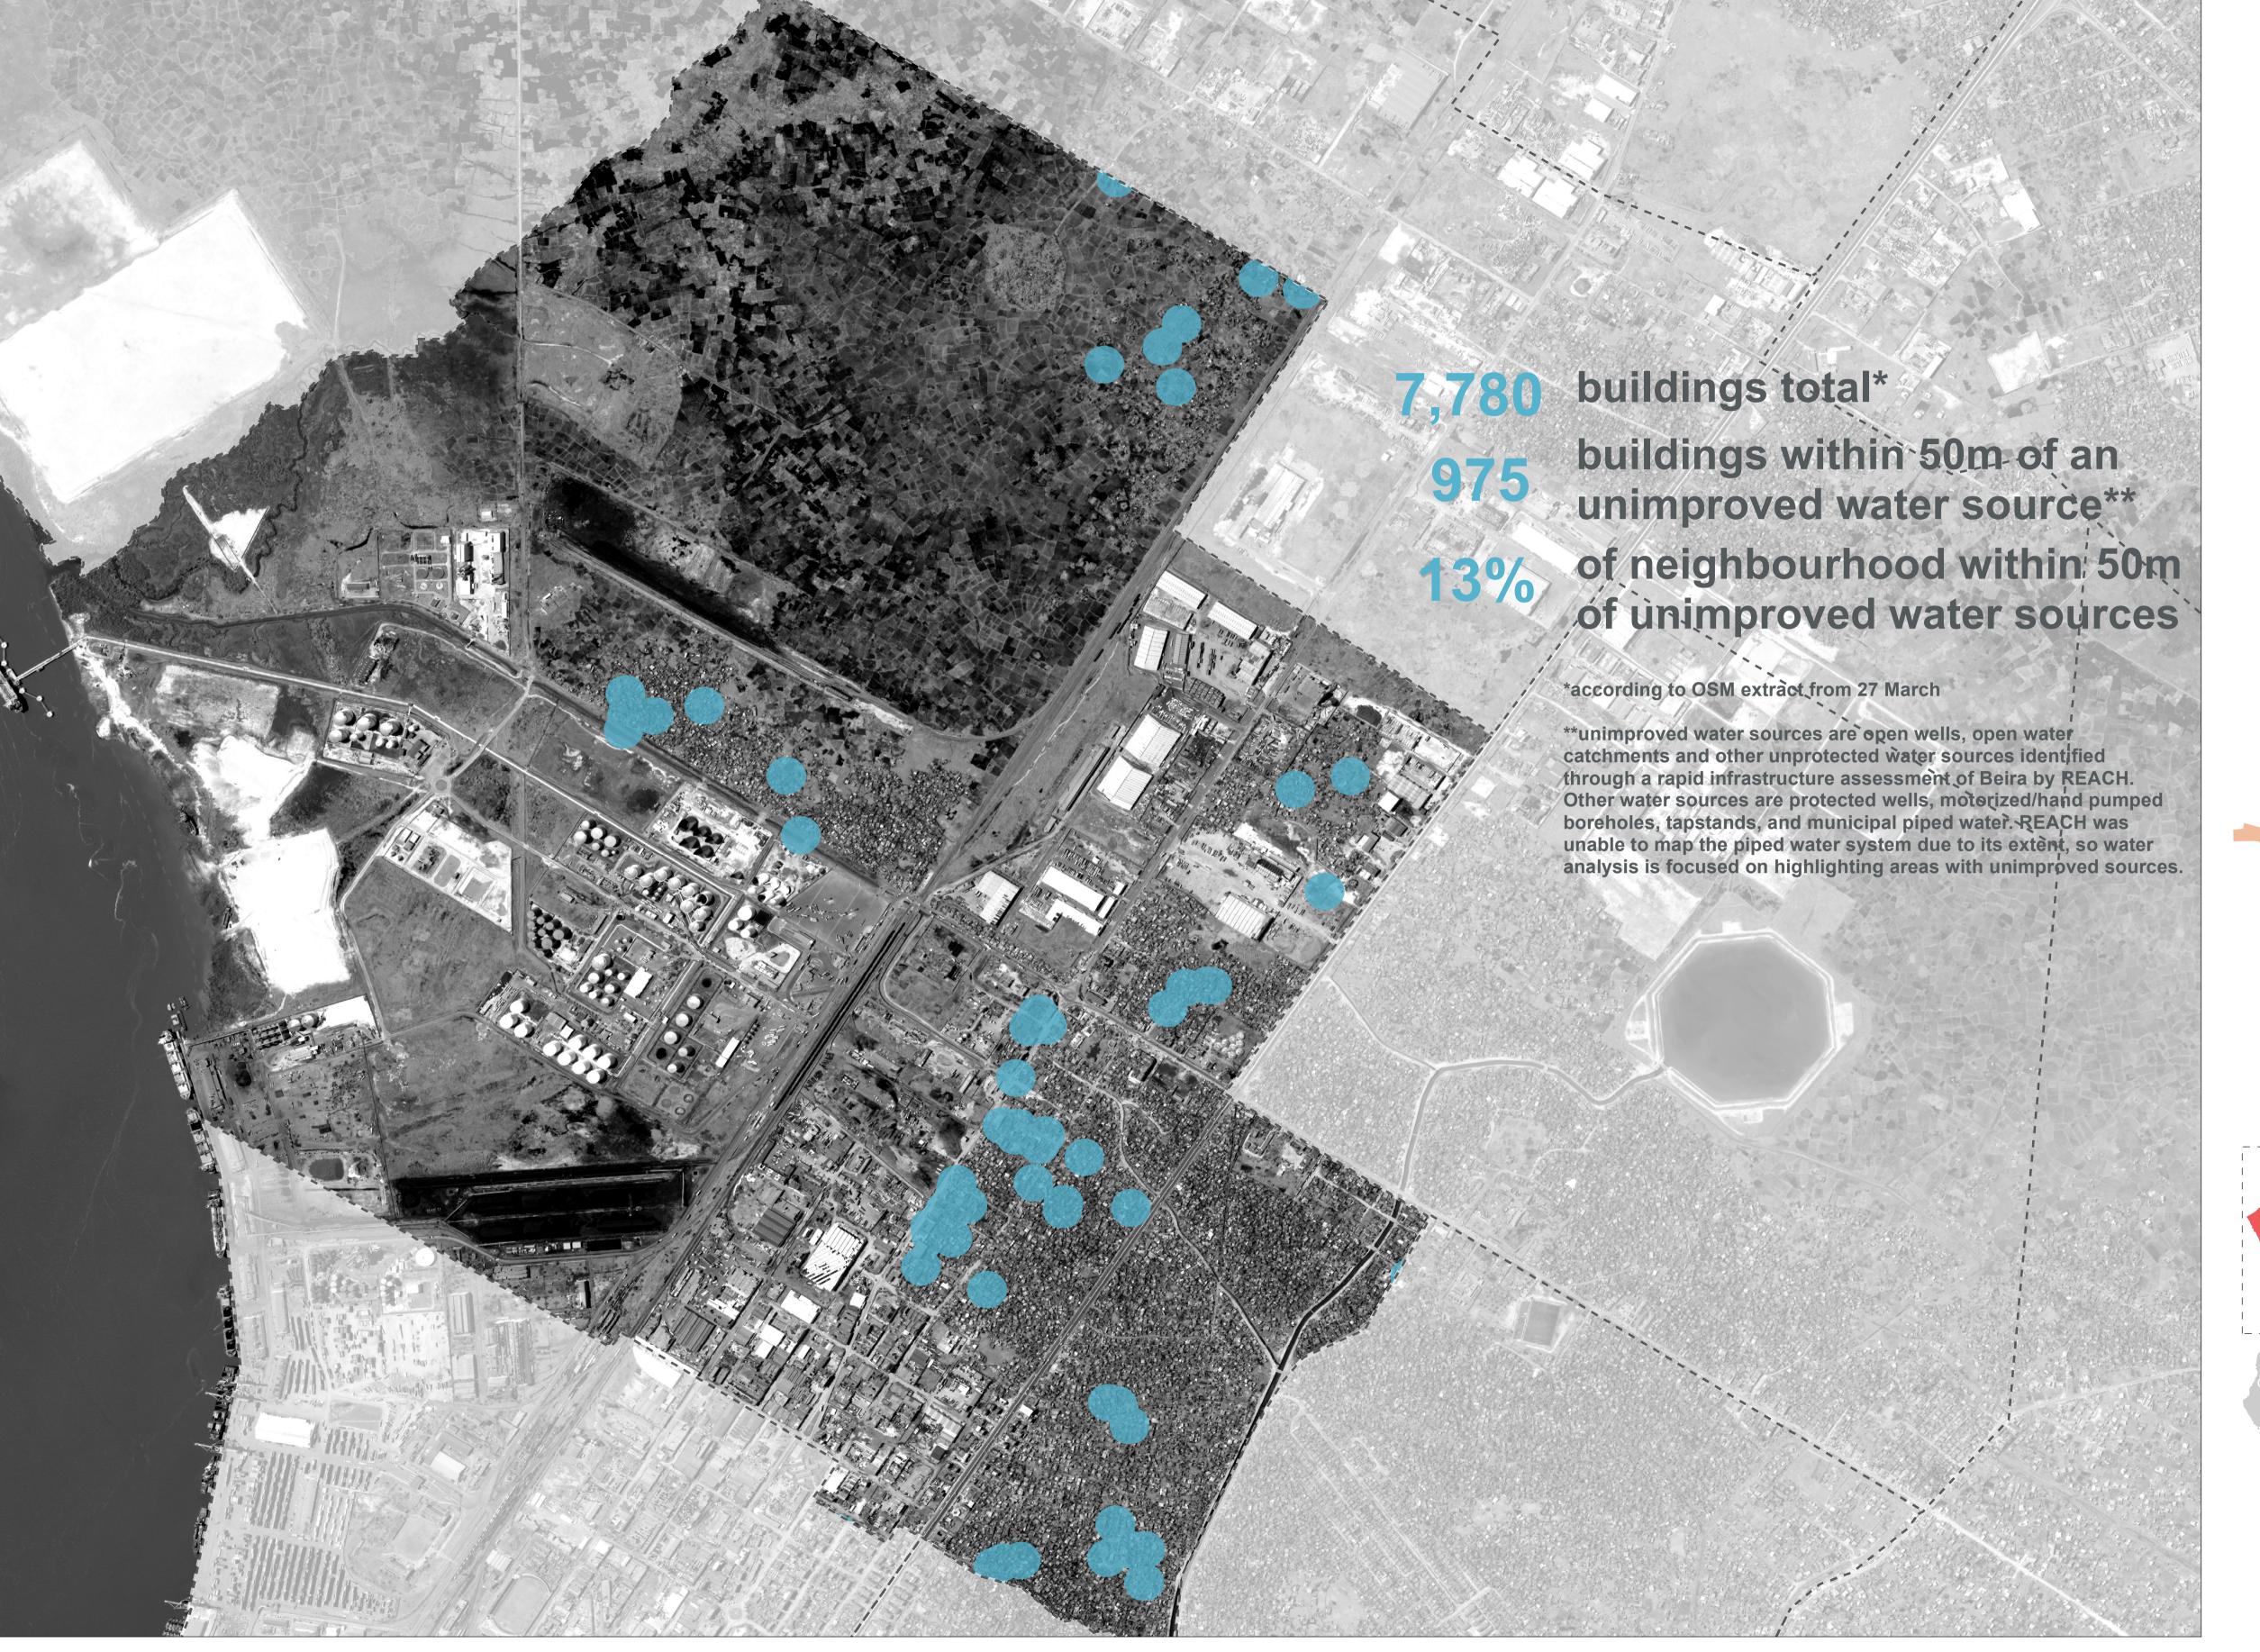

## MOZAMBIQUE - Beira City Munhava - Unimproved Water Sources - As of 17 April 2019

For Humanitarian Purposes Only Production date: 25 April 2019

Data sources:
Water Infrastructure - REACH
Beira Bairros - INGC
Administrative Boundaries (0-3) - OCHA
Satellite Imagery: WorldView-2 from 26 March 2019
Copyright: ©DigitalGlobe 2019
Source: US Dept of State Humanitarian Information Unit, NextView License

Areas within 50m of unimproved water sources

- Bairros

Coordinate System:GCS WGS 1984
File: MOZ\_Map\_CycloneIda\_WaterAnalysis\_Munhava\_25APR2019
Contact: reach.mapping@impact-initiatives.org

Note: Data, designations and boundaries contained on this map are not warranted to be error-free and do not imply acceptance by the REACH partners, associated, donors mentioned on this map.