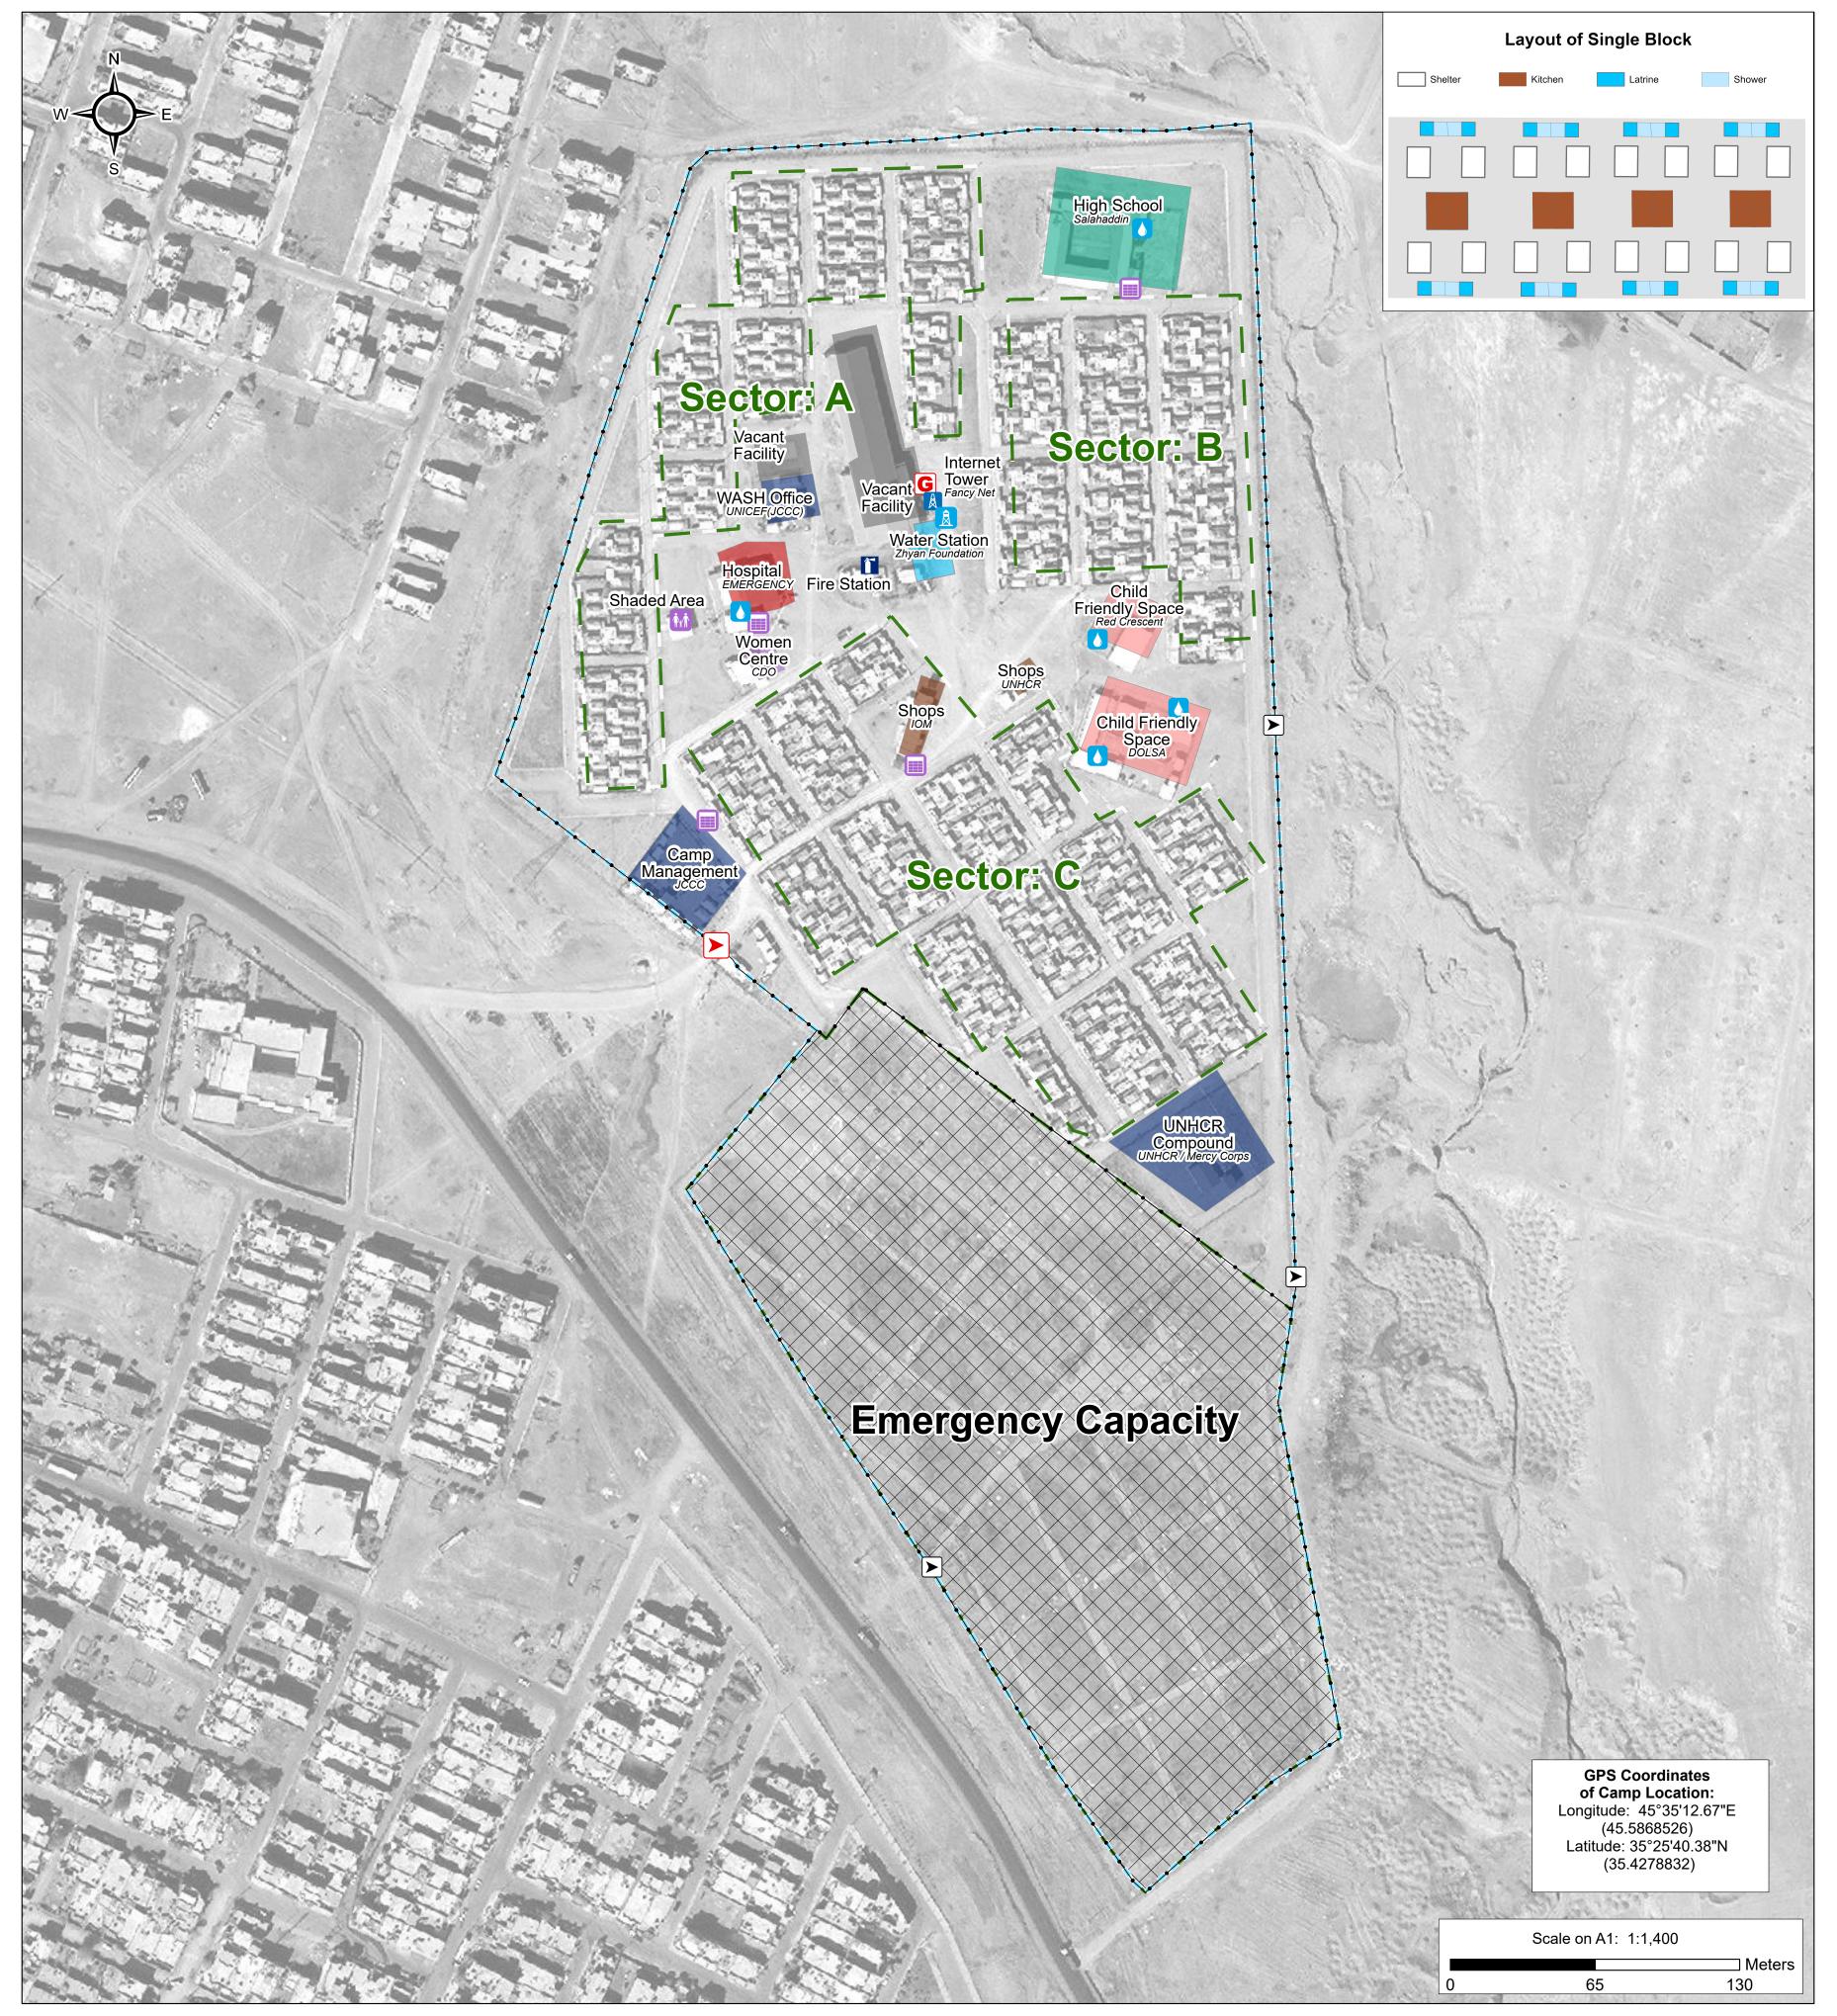

## **IRAQ - AI-Sulaymaniyah - Arbat IDP Camp**

For Humanitarian Purposes Only Production date: 12 November 2020

General Infrastructure - Updated 28-Sep-2020

## **Camp Infrastructure**

Office

Education

Community AreaMChild Friendly SpaceImServiceImStorageImWASH FacilityIm

Commuinty Centre

Announcement Board

Generator

Internet Tower

## Fire Station