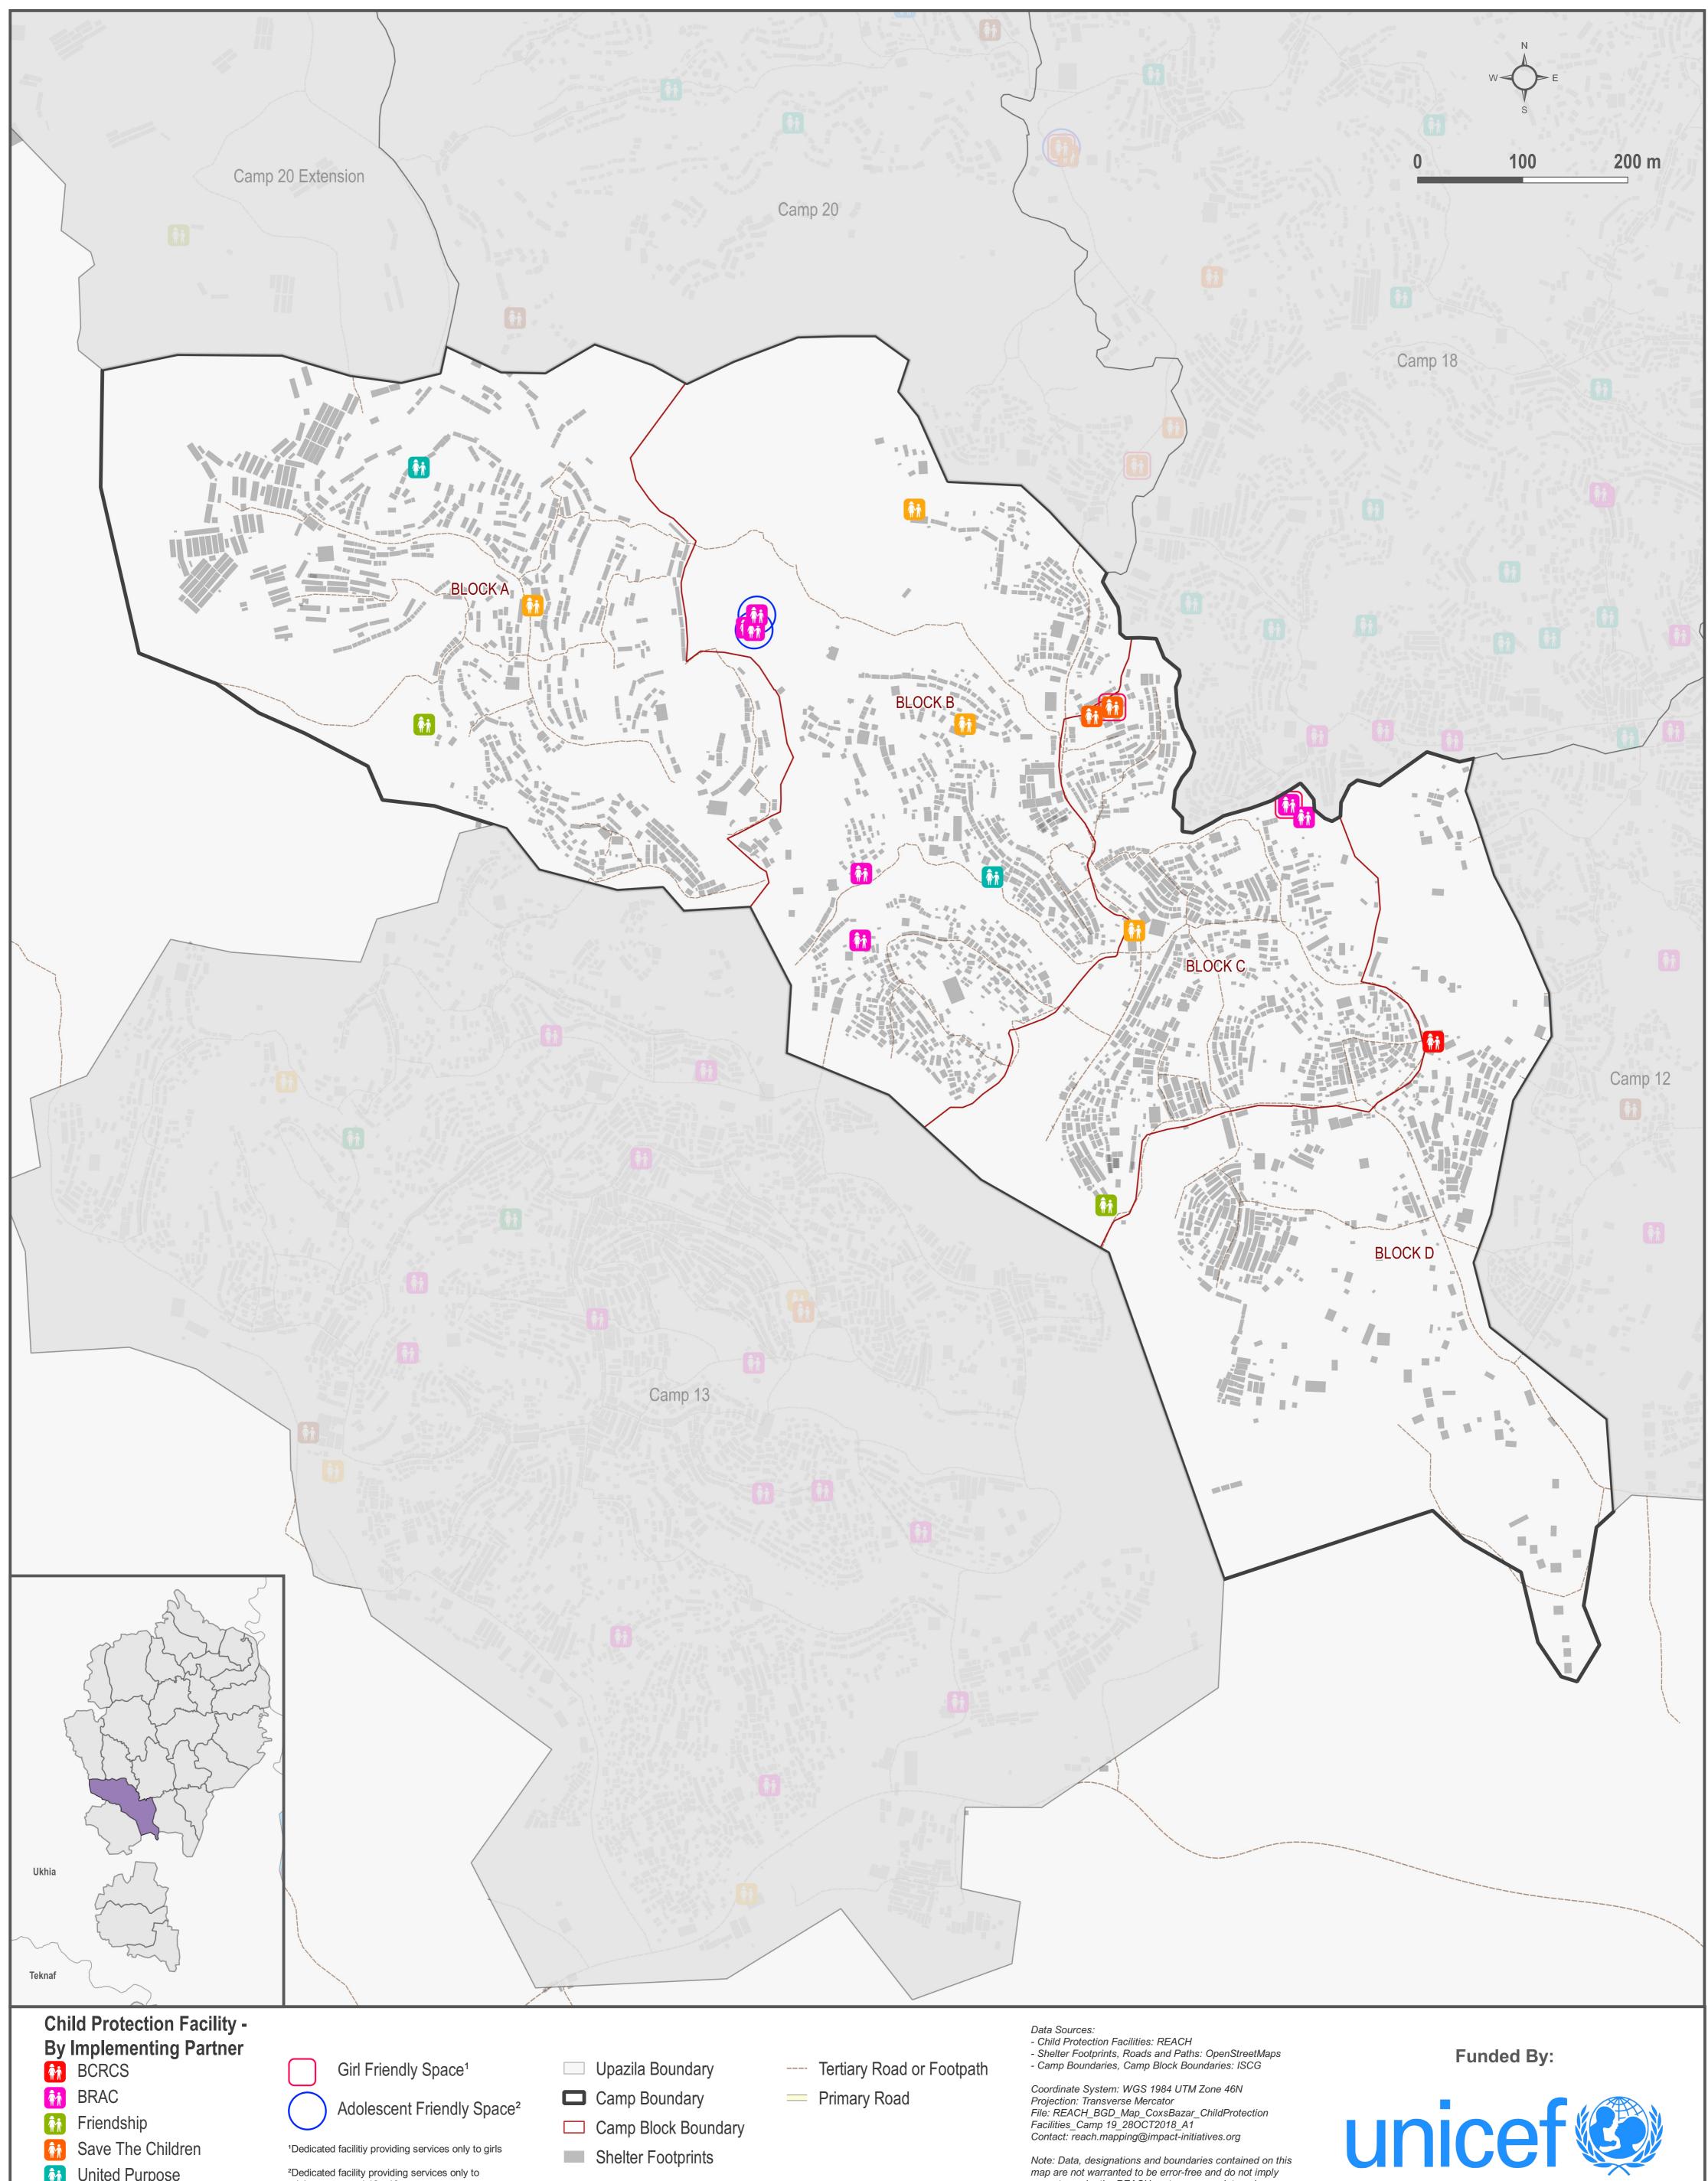

## **BANGLADESH - Rohingya Refugee Crisis - Cox's Bazar District**

Child Protection Sub-Sector Facility Assessment - Camp 19

For Humanitarian Purposes Only Production Date: 2018-11-04

Adolescent Friendly Space<sup>2</sup>

<sup>1</sup>Dedicated facility providing services only to girls

<sup>2</sup>Dedicated facility providing services only to adolescents aged 12 - 18

Camp Block Boundary

Shelter Footprints

Friendship

**Miles** United Purpose

World Vision

Save The Children

REACH An initiative of IMPACT Initiatives ACTED and UNOSAT

File: REACH\_BGD\_Map\_CoxsBazar\_ChildProtection

Note: Data, designations and boundaries contained on this

map are not warranted to be error-free and do not imply acceptance by the REACH partners, associates, donors

Contact: reach.mapping@impact-initiatives.org

Facilities\_Camp 19\_28OCT2018\_A1

mentioned.