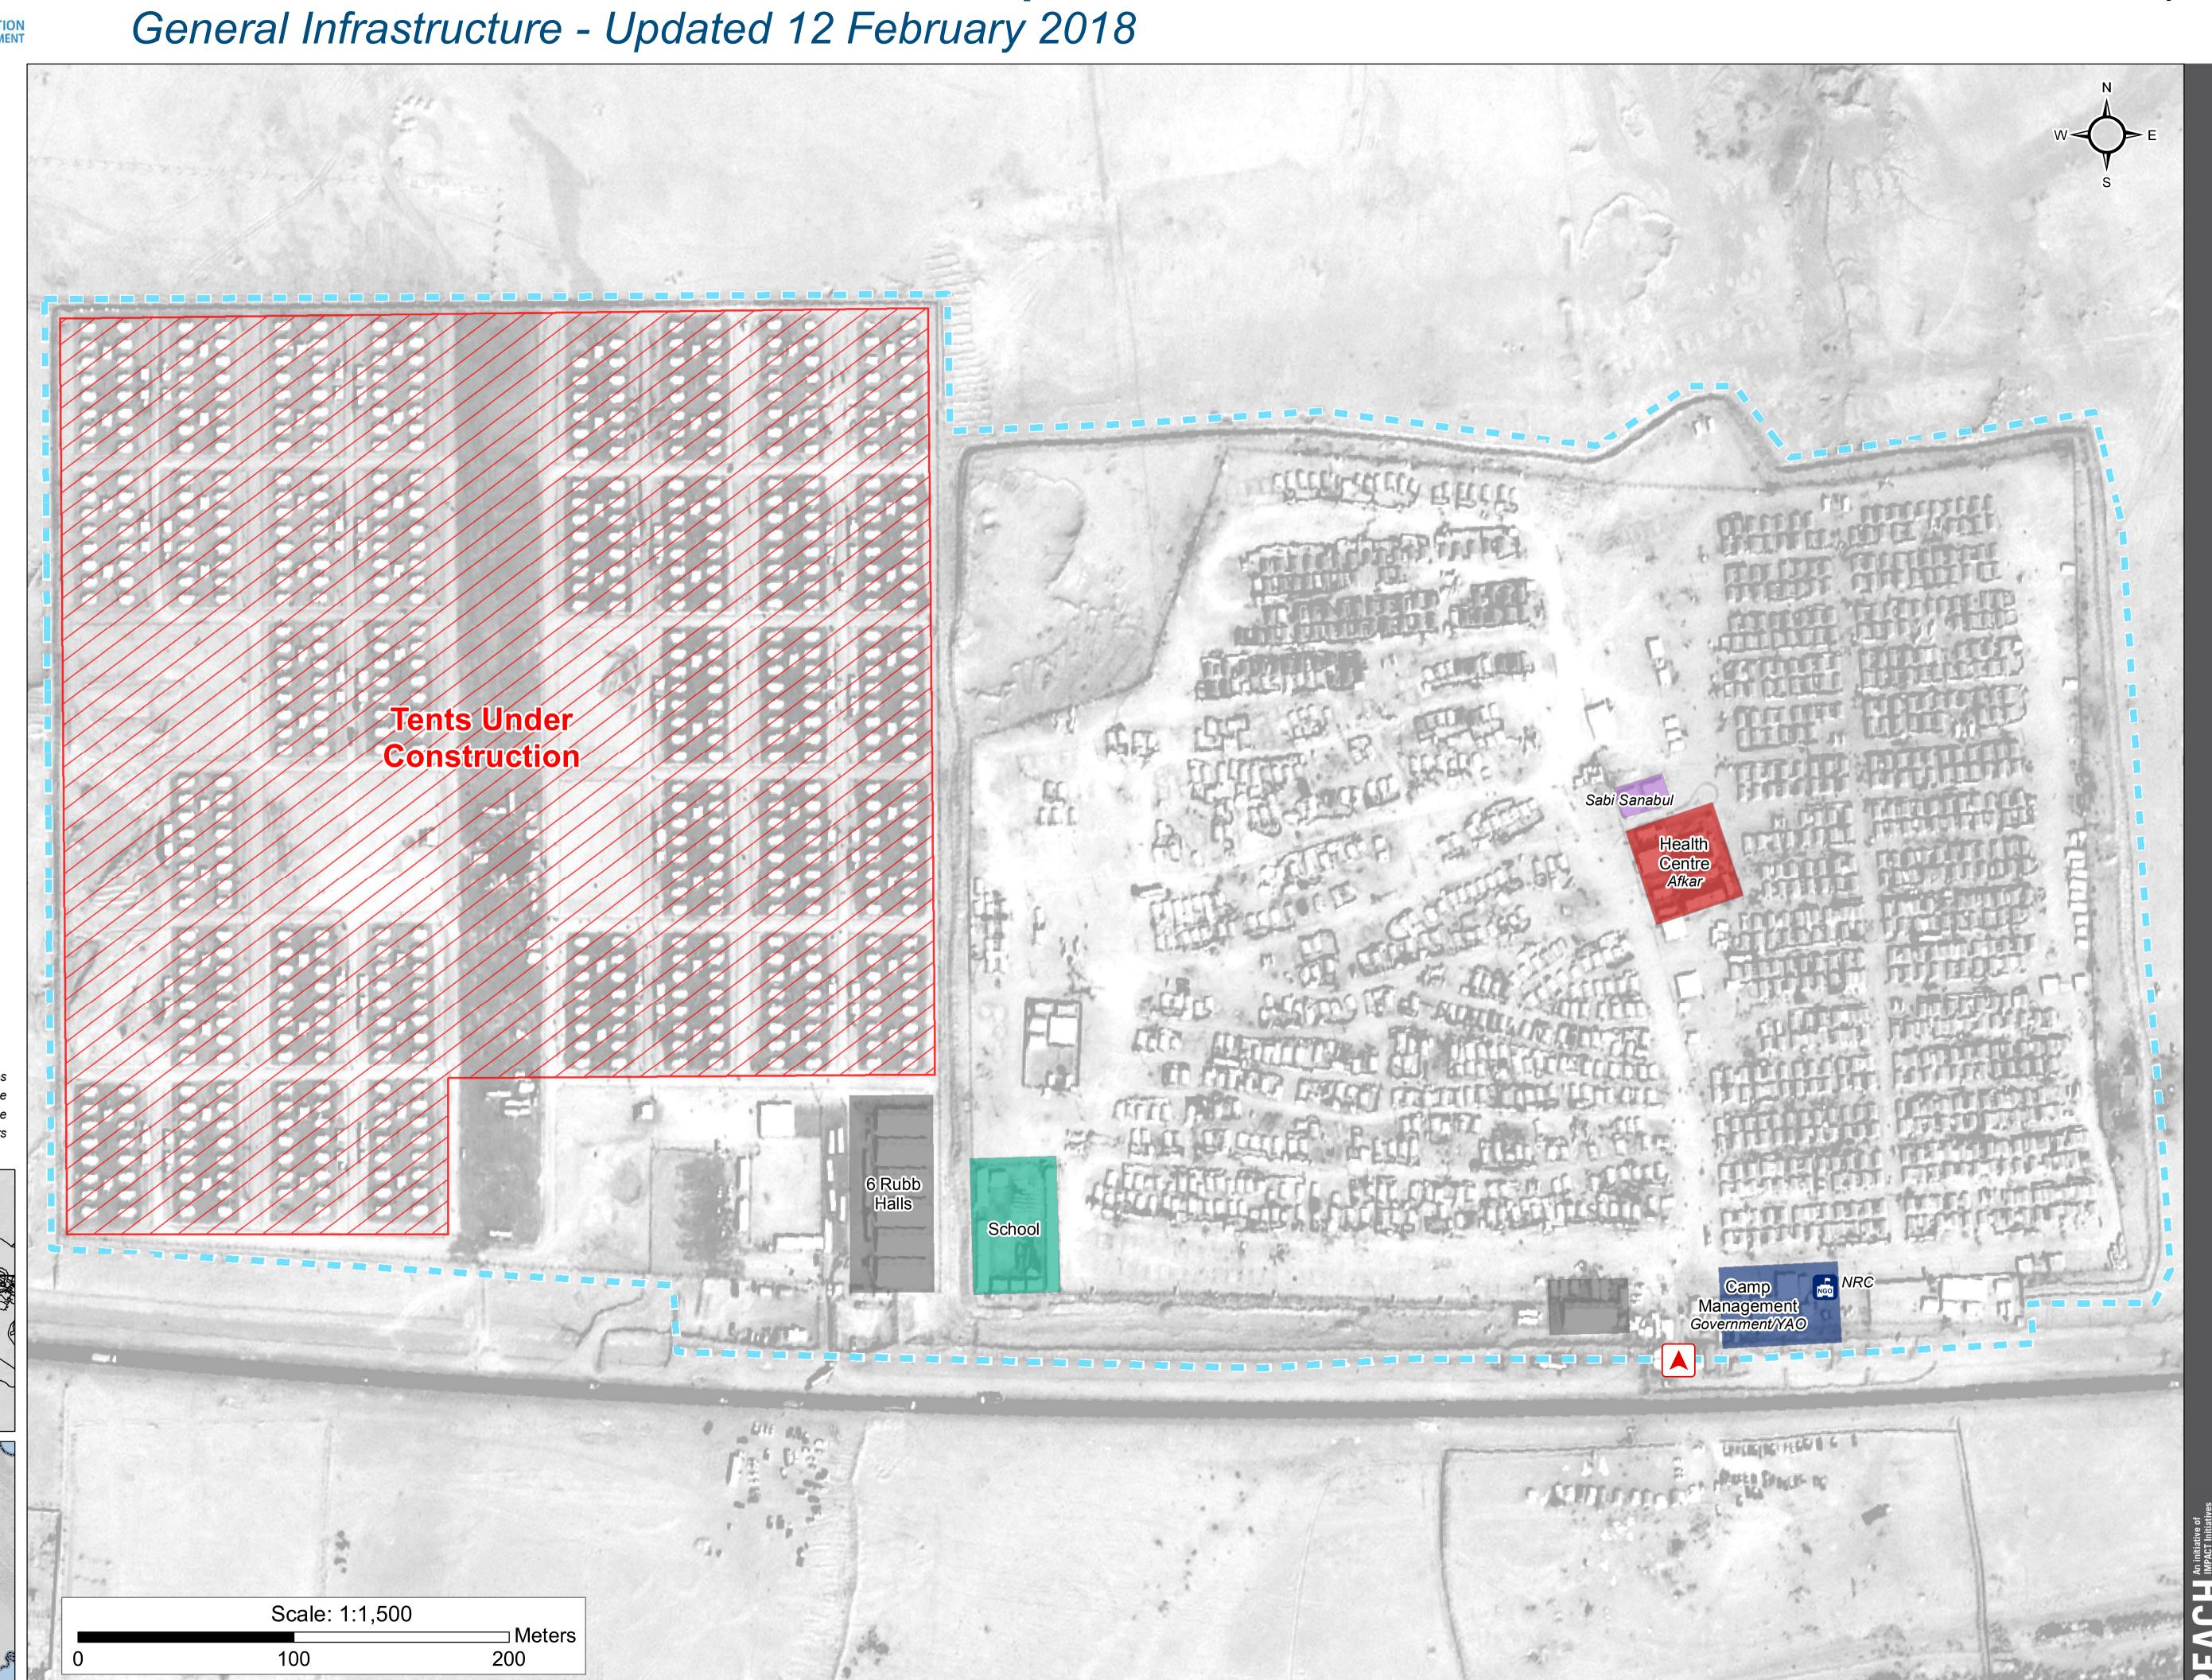

## IRAQ - Anbar Governorate - Kilo 18 Camp

For Humanitarian Purposes Only Production date: 14 February 2018

## Camp Infrastructure

Camp Delineation

Under Construction

Health

Office

Education

Community Centre

Storage

Entrand

Office Office

GPS Coordinates of Camp Location: Longitude: 43° 8' 13.65" E (43.137125) Latitude: 33° 23' 55.6" N (33.398778)

Thematic Data: 13/02/2018 - REACH Administrative boundaries: GADM

Satellite Imagery: Pleiades from 19/10/2017 Copyright: CNES Source: Airbus DS

Projection: WGS 1984 UTM Zone 38N

Contact : iraq@reach-initiative.org File: IRQ\_Map\_IDP\_Kilo18\_14Feb2018

Note: Data, designations and boundaries contained on this map are not warranted to be error-free and do not imply acceptance by the REACH partners, associates or donors mentioned on this map.