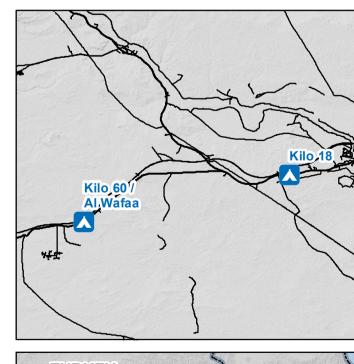

## IRAQ - Anbar Governorate - Kilo 18 Camp

For Humanitarian Purposes Only Production date: 14 February 2018

Entrand

Office Office

GPS Coordinates of Camp Location: Longitude: 43° 8' 13.65" E (43.137125) Latitude: 33° 23' 55.6" N (33.398778)

Thematic Data: 13/02/2018 - REACH Administrative boundaries: GADM

Satellite Imagery: Pleiades from 19/10/2017 Copyright: CNES Source: Airbus DS