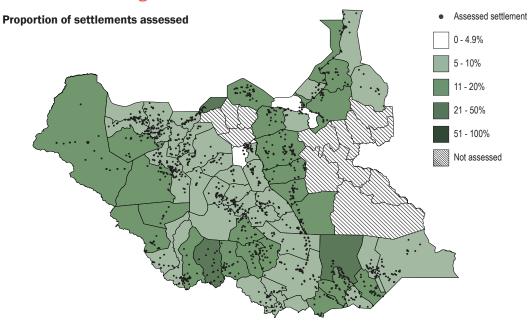

#### **Assessment Coverage**

1786 Key informants interviewed

1518 Settlements assessed

65 Counties assessed

63 Counties with 5% or more coverage<sup>2</sup>

#### **Assessment coverage**