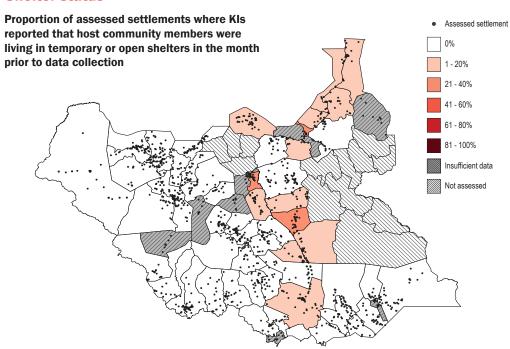

#### **Shelter status**

## **Host community shelter**

Top five counties with the highest proportion of assessed settlements where KIs reported that the host community members were living in temporary or open shelters

| Leer       | 39% |
|------------|-----|
| Malakal    | 31% |
| Twic East  | 25% |
| Duk        | 10% |
| Canal/Pigi | 10% |