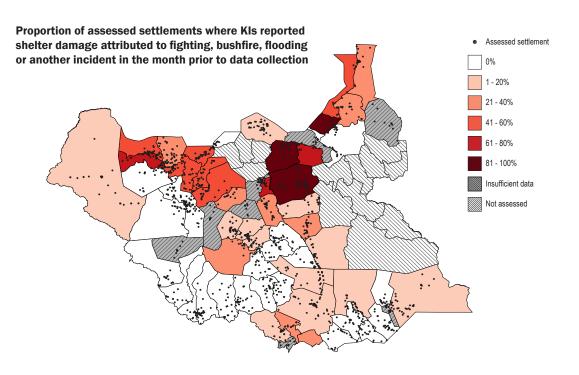

#### **Shelter status**

## **Shelter damage: fighting**

Top five counties with the highest proportion of assessed settlements where KIs reported shelter damage due to fighting in the 30 days prior to data collection

| Fashoda    | 88% |
|------------|-----|
| Manyo      | 20% |
| Canal/Pigi | 10% |
| Melut      | 9%  |
| Tonj East  | 8%  |

## **Shelter damage: flooding**

Top five counties with the highest proportion of assessed settlements where KIs reported shelter damage due to flooding in the 30 days prior to data collection

| Fangak     | 100% |  |
|------------|------|--|
| Ayod       | 98%  |  |
| Aweil West | 72%  |  |
| Canal/Pigi | 70%  |  |
| Leer       | 65%  |  |

## **Shelter damage: bushfire**

Top five with the highest proportion of assessed settlements where KIs reported shelter damage due to bushfire in the 30 days prior to data collection

| Wulu         | 9% |
|--------------|----|
| Lainya       | 8% |
| Gogrial West | 5% |
| Yei          | 5% |
| Terekeka     | 4% |