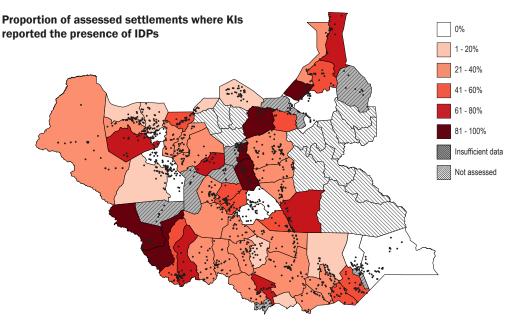

#### **IDP Presence**

<sup>&</sup>lt;sup>2</sup> Unless otherwise specified all questions have a recall period of 30 days prior to data collection

<sup>&</sup>lt;sup>1</sup> Data is only represented for counties in which at least 5% of settlements have been assessed. The most <u>recent OCHA Common Operational Dataset (COD)</u> released in March 2019 has been used as the reference for settlement names and locations.