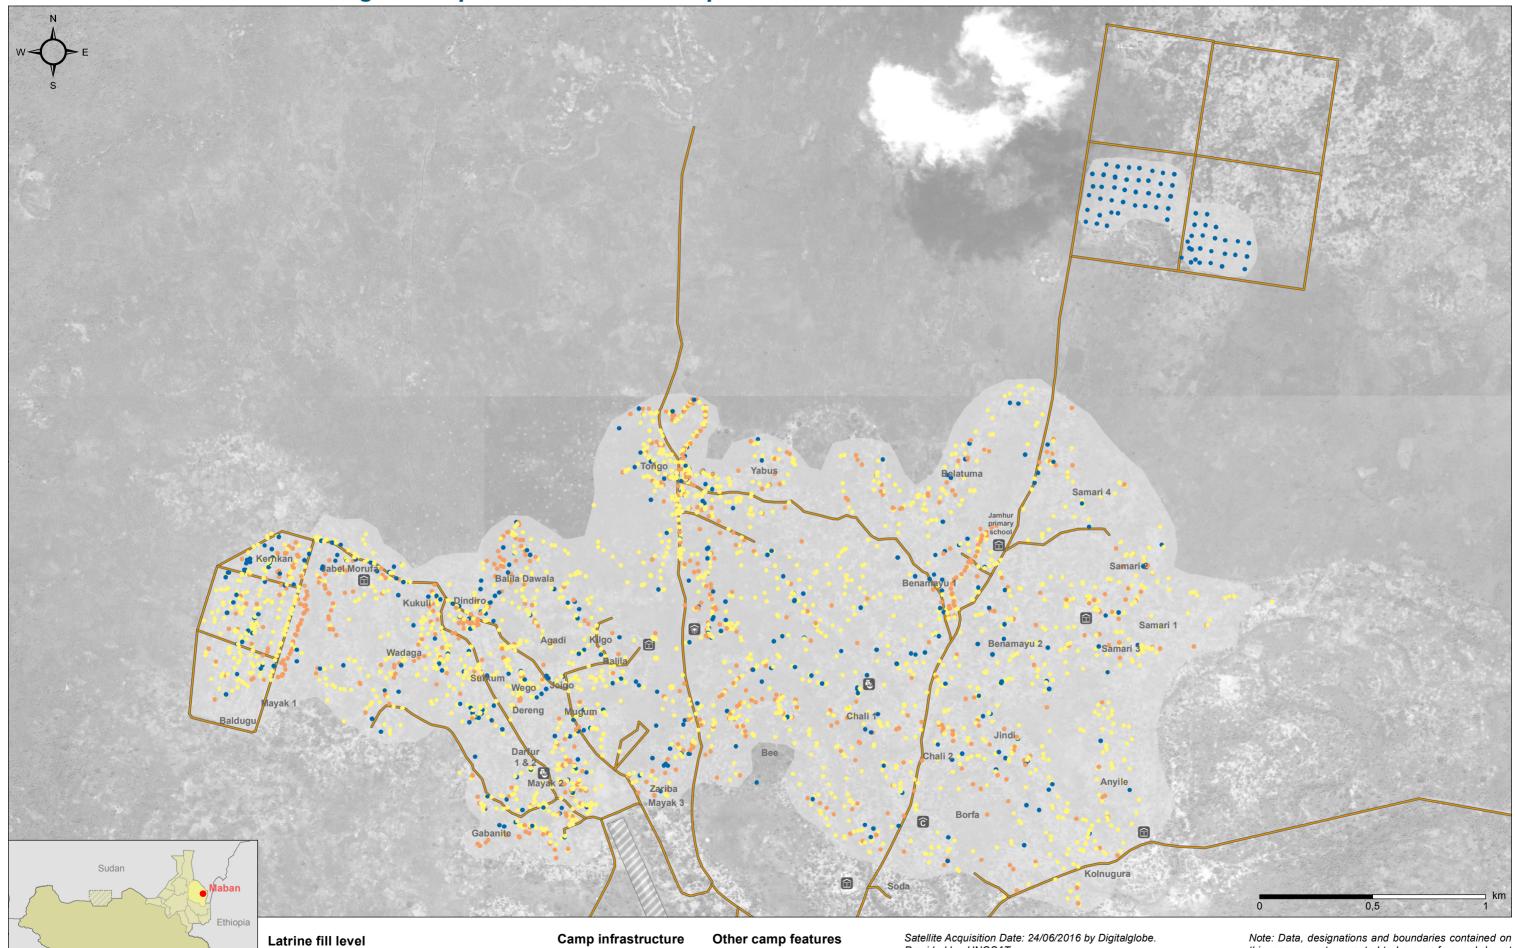

• 1/4 Full or less

C.A.R.

D.R.C.

Juba

Uganda Kenya

- Full (within 0.5m of the top)
- Half full (More than 1/4 full nearly full)
- Clinic Market
- Distribution site
- School
- Road with murram
- Assessed village
- Village
- Air strip

Satellite Acquisition Date: 24/06/2016 by Digitalglobe. Provided by: UNOSAT Data sources: REACH (2017) Coordinate System: GCS WGS 1984

File: REACH\_SSD\_Map\_UNHCR\_Doro\_LatrineFill\_18Apr17 Contact: south.sudan@reach-initiative.org

## For Humanitarian Purposes Only Production date: 18 April 2017

this map are not warranted to be error-free and do not imply acceptance by the REACH partners, associates, donors or any other stakeholder mentioned on this map