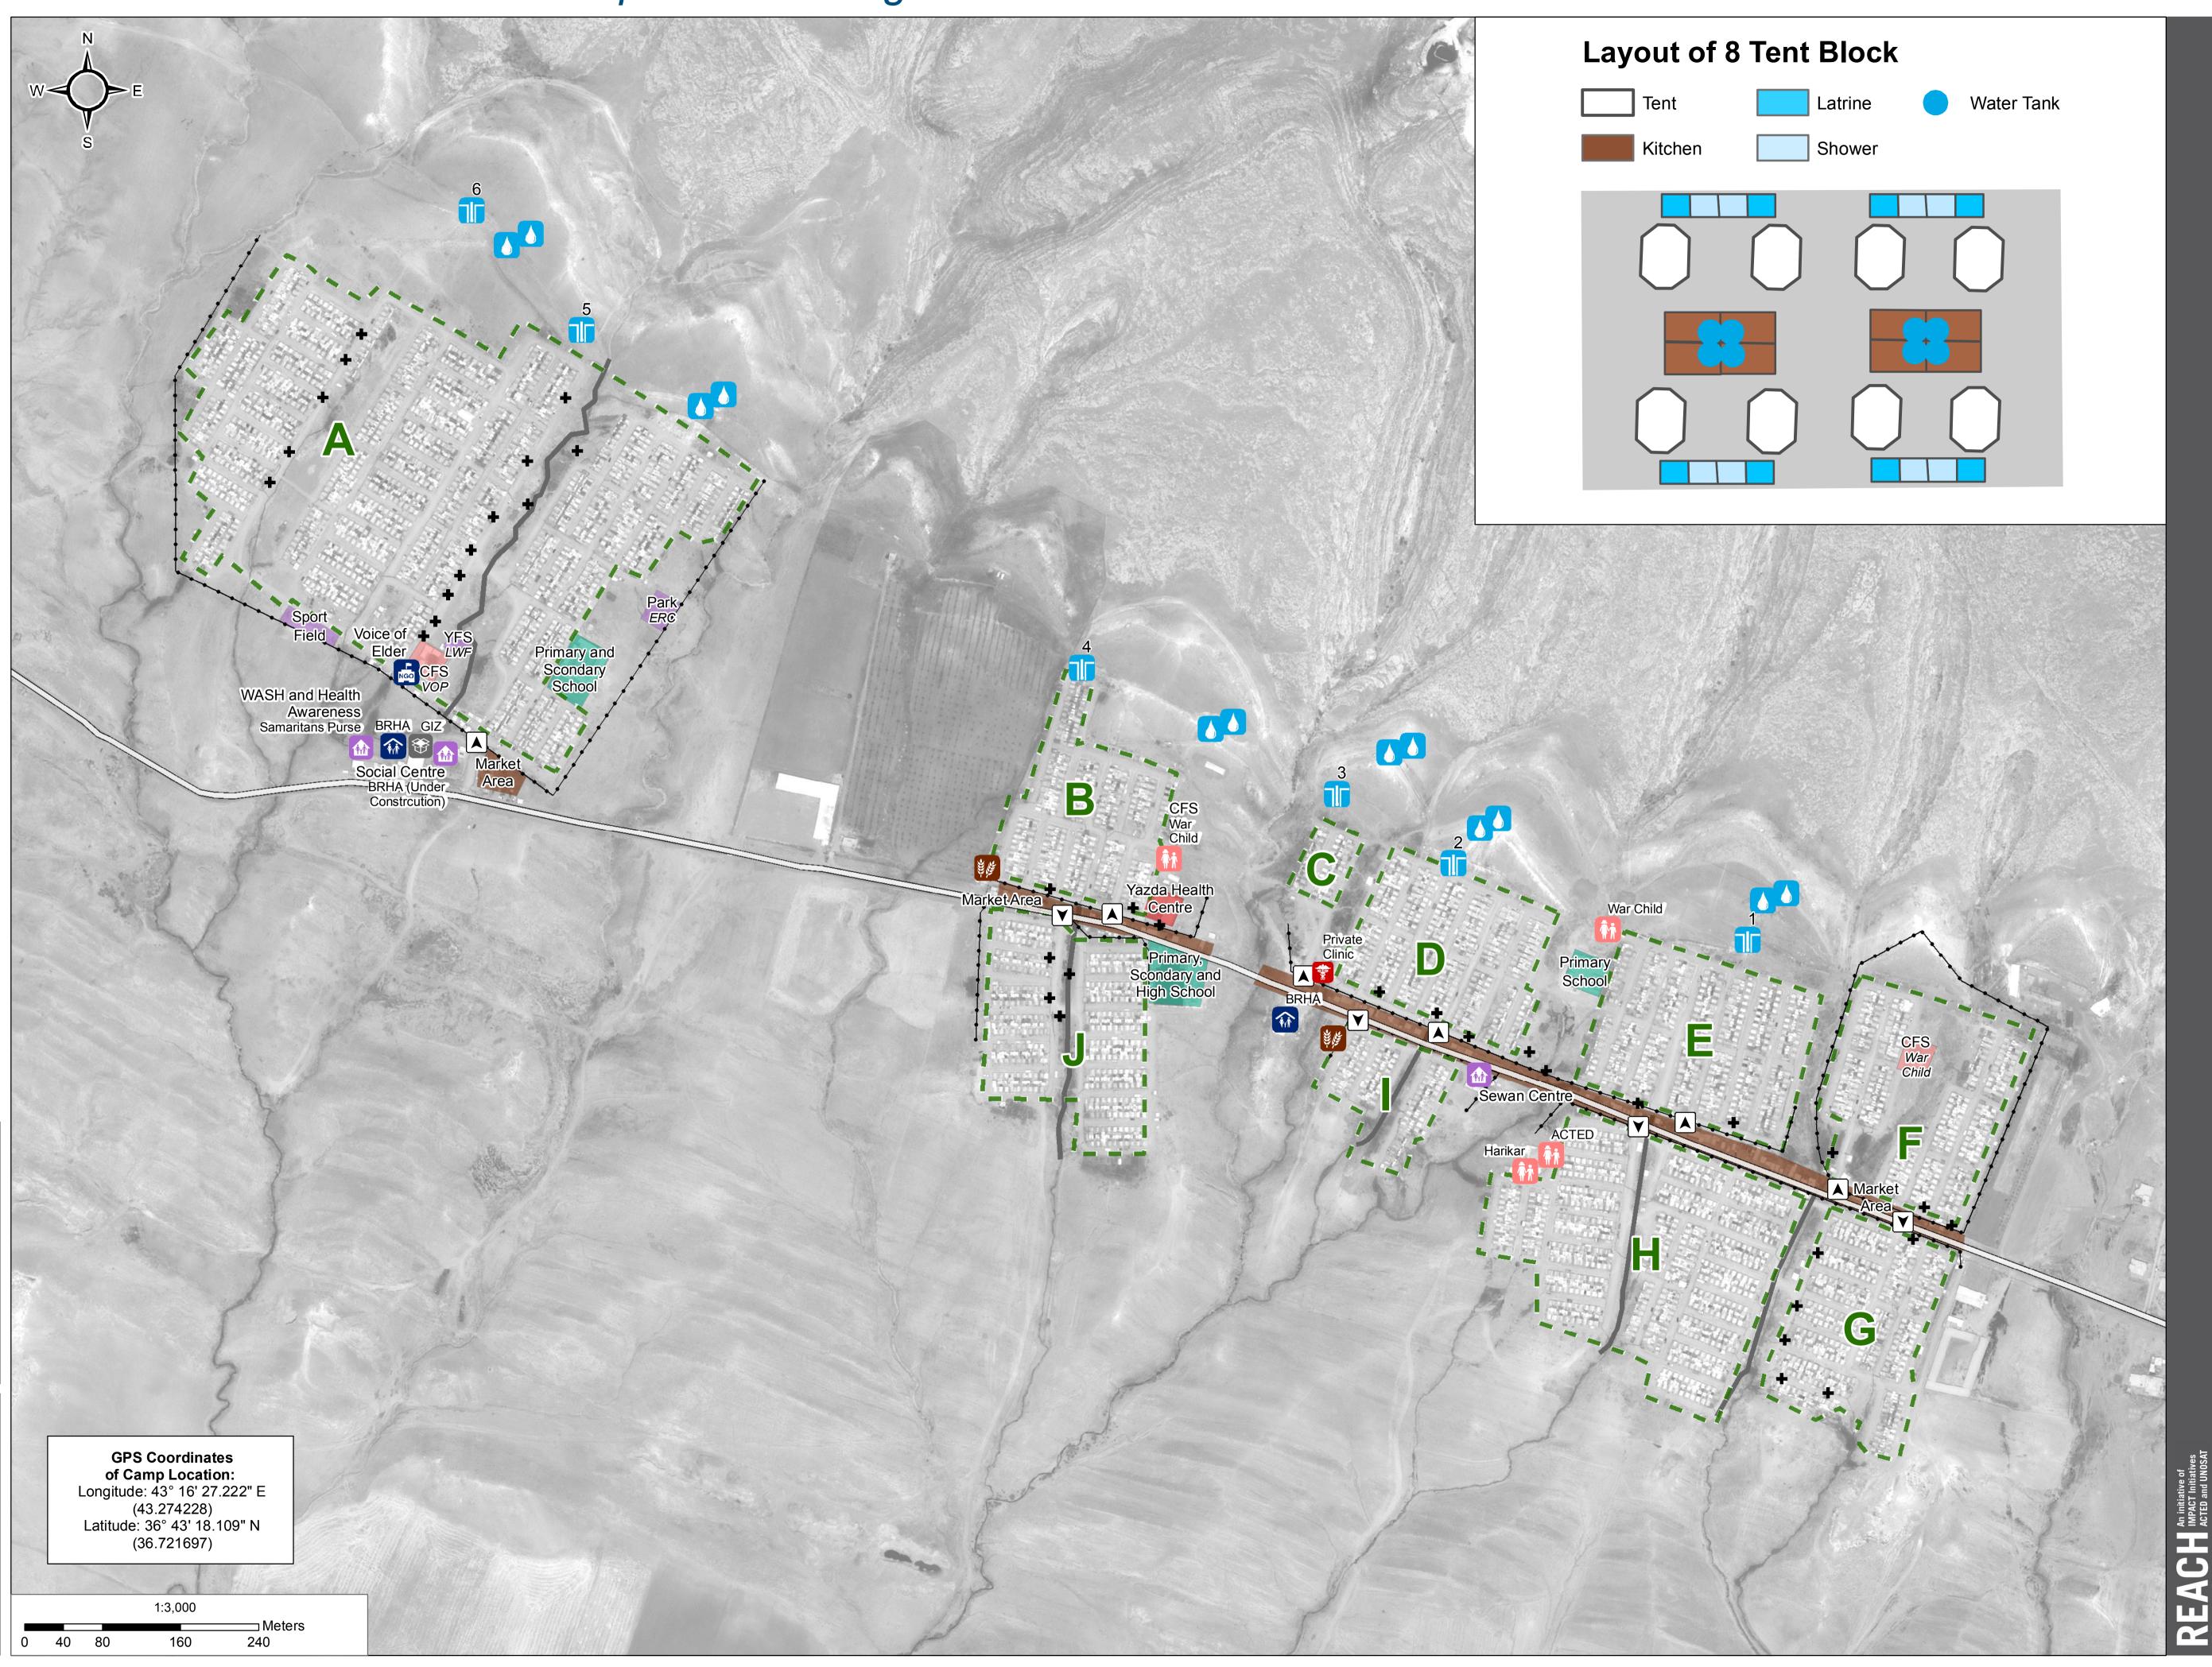

## Camp Infrastructure •••••• Fence Sector (A - J) \_\_\_\_\_ Health Education Child Friendly Space Community Area Service Sector Entrance the second secon Health **A** Camp Management **F** NGO Office Child Friendly Space Community Centre Water Tank (12) Borehole (6)

🗱 Bakery

Electrical Pole (38)

Grey Water

Thematic Data: 30/08/2016 - REACH

Administrative boundaries: GADM Background imagery: 26/06/2016 Airbus

Projection: WGS 1984 UTM Zone 38N

Contact : iraq@reach-initiative.org File: IRQ\_Map\_IDP\_Essian\_23Nov2016

## **IRAQ - Essian** *General Infrastructure - Updated 30 August 2016*