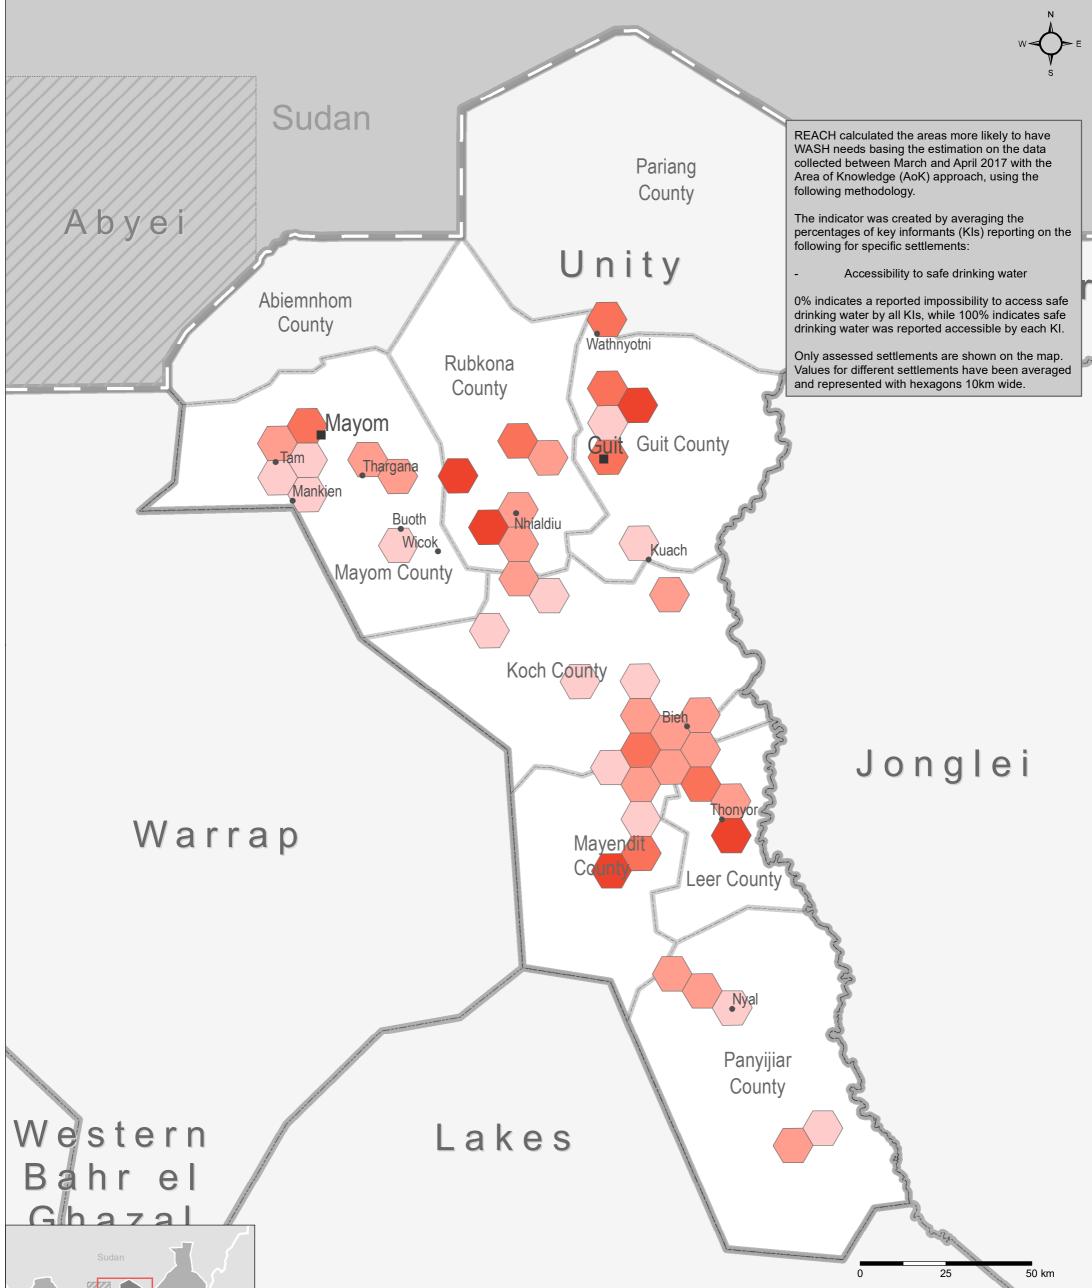

## **SOUTH SUDAN Unity State - WASH INDICATOR**

## **WASH** indicator 0.81 - 1

0.61 - 0.8

0.41 - 0.6

0.21 - 0.4

0 - 0.2

Schweizerische Eidgenossenschaft Confédération suisse Confederazione Svizzera Confederaziun svizra

Swiss Agency for Development and Cooperation SDC

Data sources: Thematic indicators: REACH Administrative boundaries: UNOCHA; Settlements: UNOCHA; Coordinate System: GCS WGS 1984 Contact: south.sudan@reach-initiative.org

Note: Data, designations and boundaries contained on this map are not warranted to be error-free and do not imply acceptance by the REACH partners, associates, donors or any other stakeholder