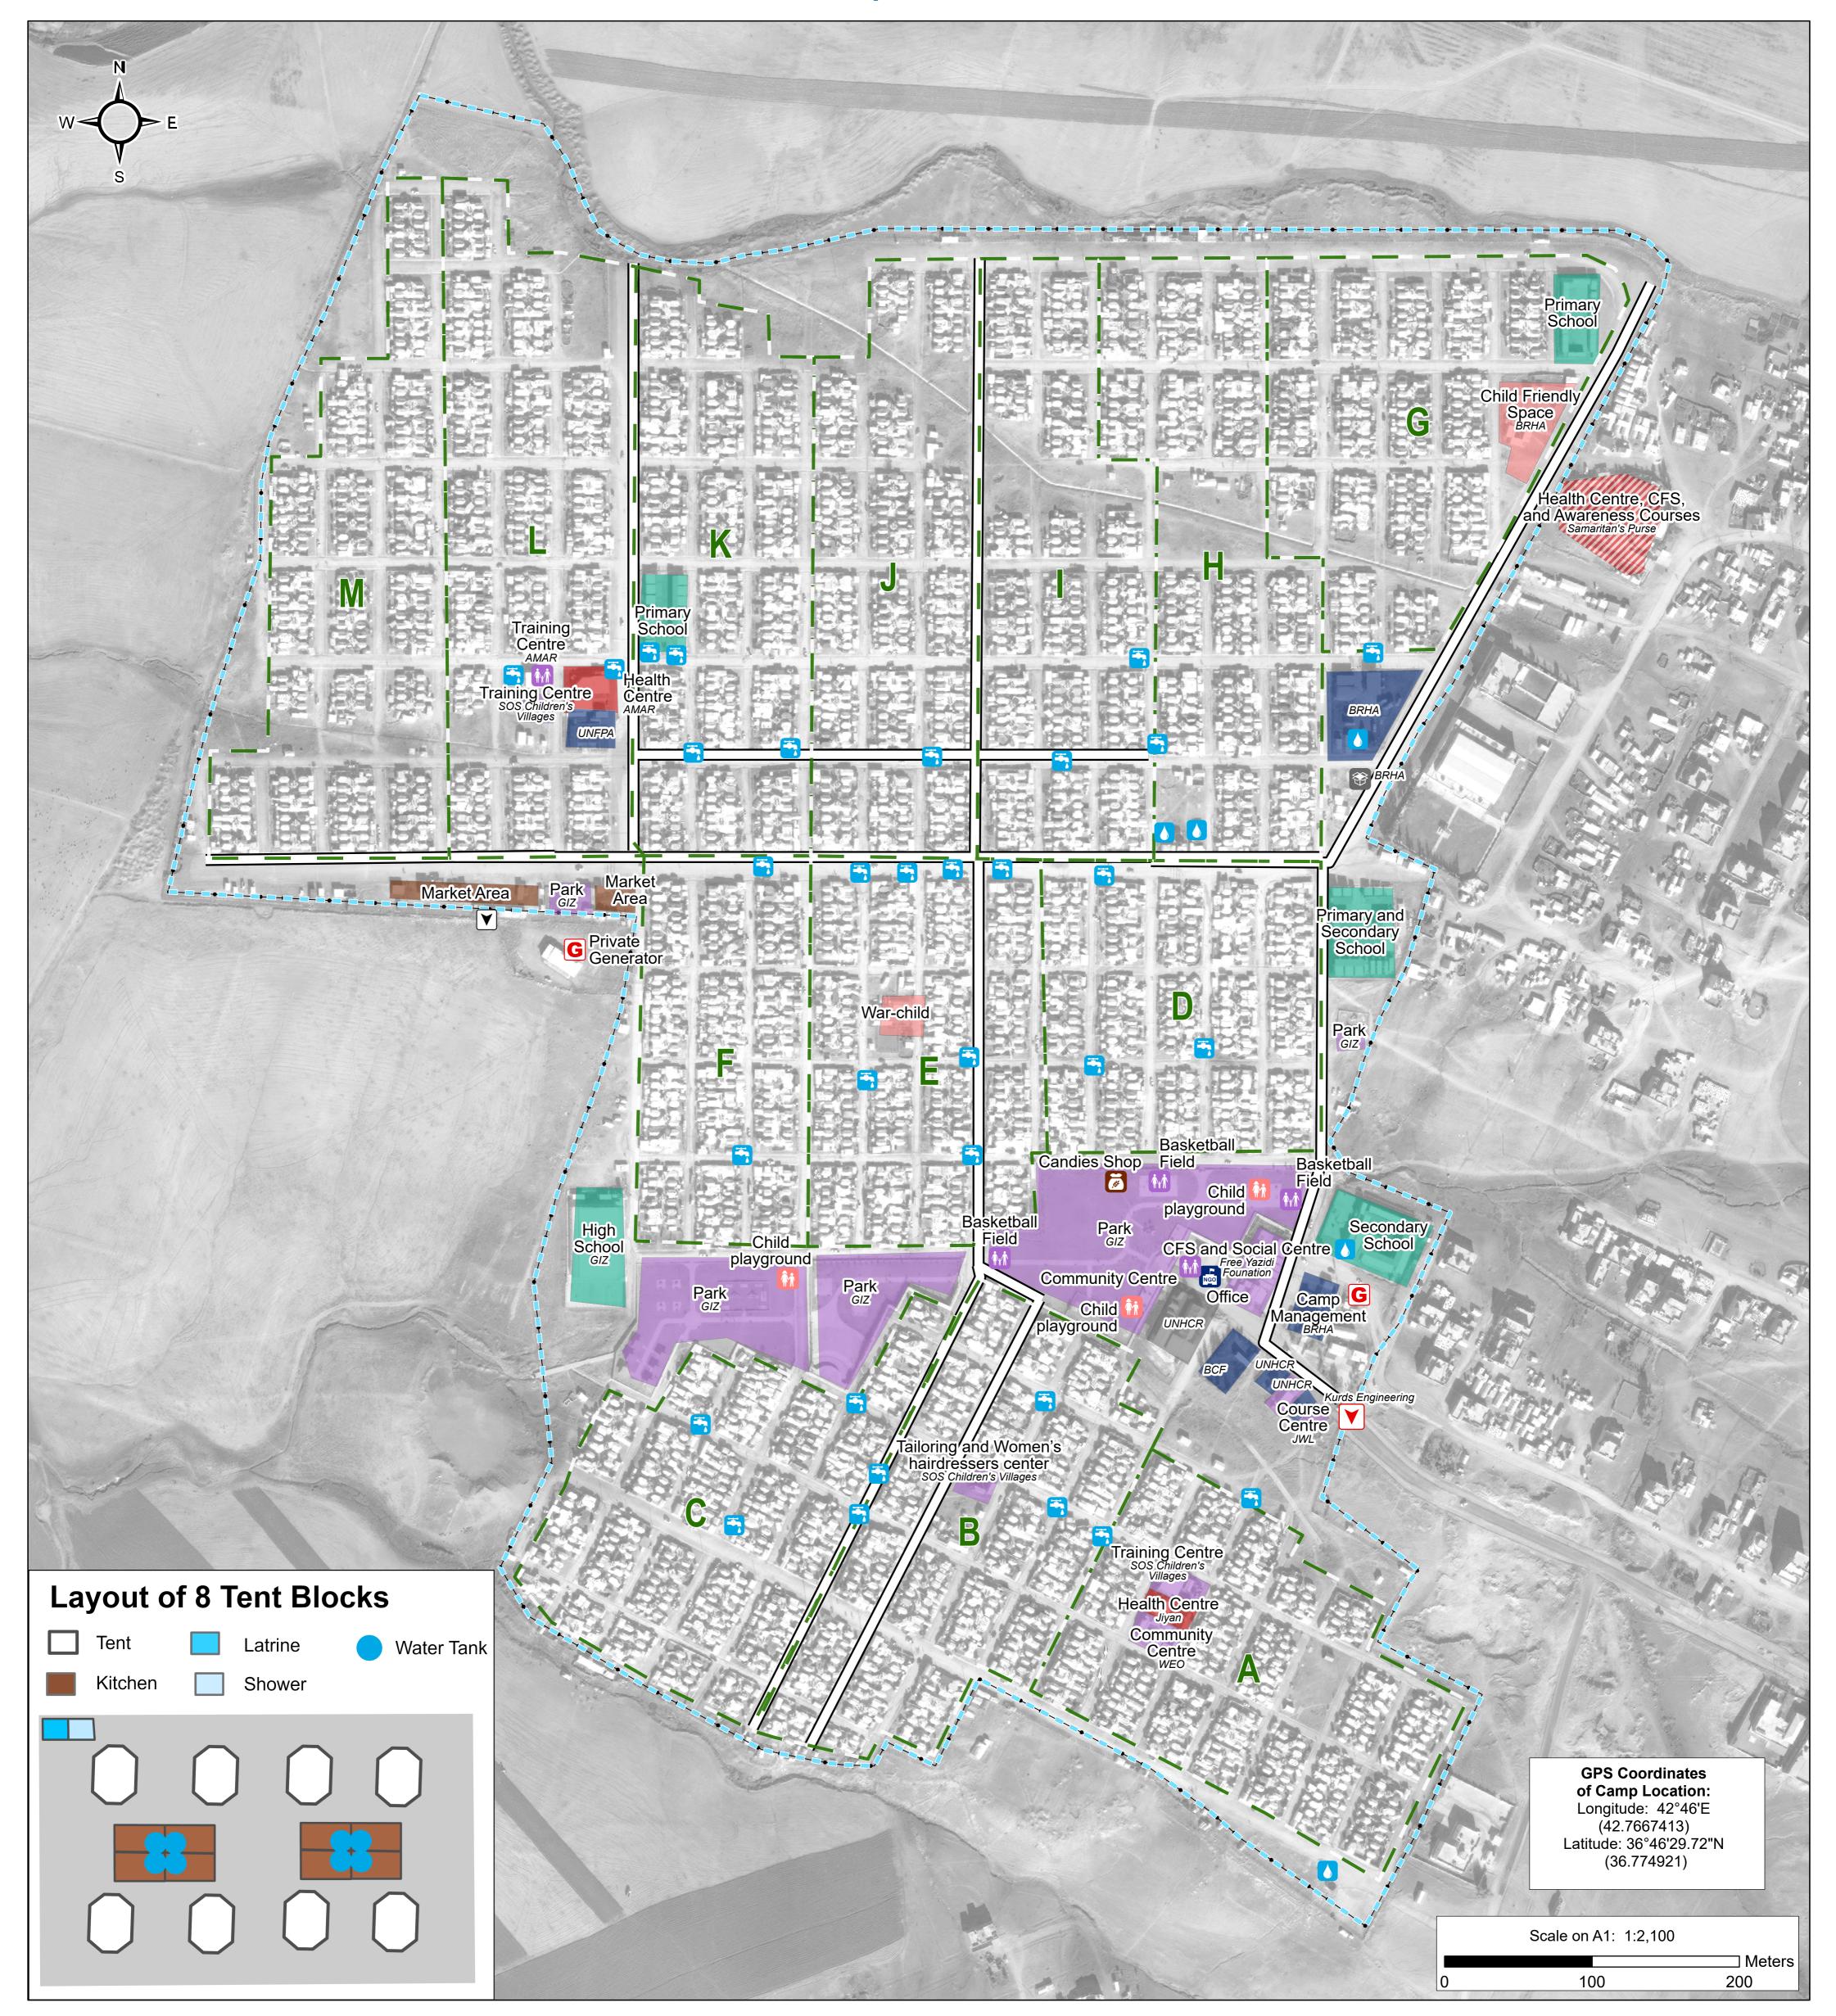

## **IRAQ - Duhok - Khanke Camp**

For Humanitarian Purposes Only Production date: 11 August 2020

General Infrastructure - Updated 29 March 2020

Thematic Data: 29/03/2020 - REACH Administrative boundaries: GADM, OCHA

Satellite Imagery: WorldView-3 from 20/12/2019 Copyright: ©2019, DigitalGlobe Source: US Department of State, Humanitarian Information Unit, NextView License

Coordinate System: WGS 1984 UTM Zone 38N

Contact: iraq@reach-initiative.org File: REACH\_IRQ\_Map\_IDP\_Khanke\_11Aug2020

Note: Data, designations and boundaries contained on this map are not warranted to be error-free and do not imply acceptance by the REACH partners, associates, donors mentioned on this map.