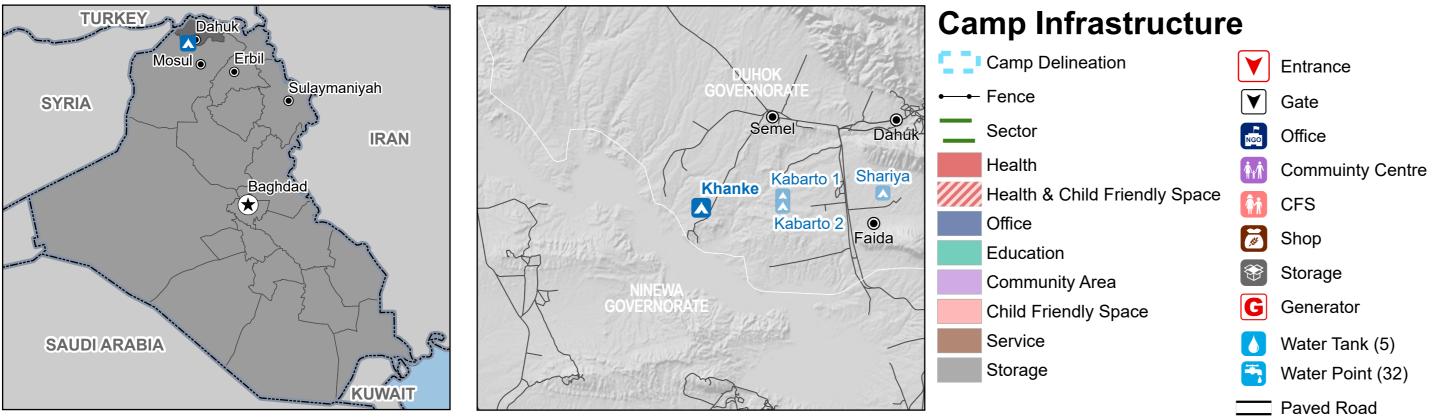

## **IRAQ - Duhok - Khanke Camp**

For Humanitarian Purposes Only Production date: 11 August 2020

General Infrastructure - Updated 29 March 2020

Thematic Data: 29/03/2020 - REACH Administrative boundaries: GADM, OCHA

Satellite Imagery: WorldView-3 from 20/12/2019 Copyright: ©2019, DigitalGlobe Source: US Department of State, Humanitarian Information Unit, NextView License

Coordinate System: WGS 1984 UTM Zone 38N

Contact: iraq@reach-initiative.org File: REACH\_IRQ\_Map\_IDP\_Khanke\_11Aug2020

Note: Data, designations and boundaries contained on this map are not warranted to be error-free and do not imply acceptance by the REACH partners, associates, donors mentioned on this map.