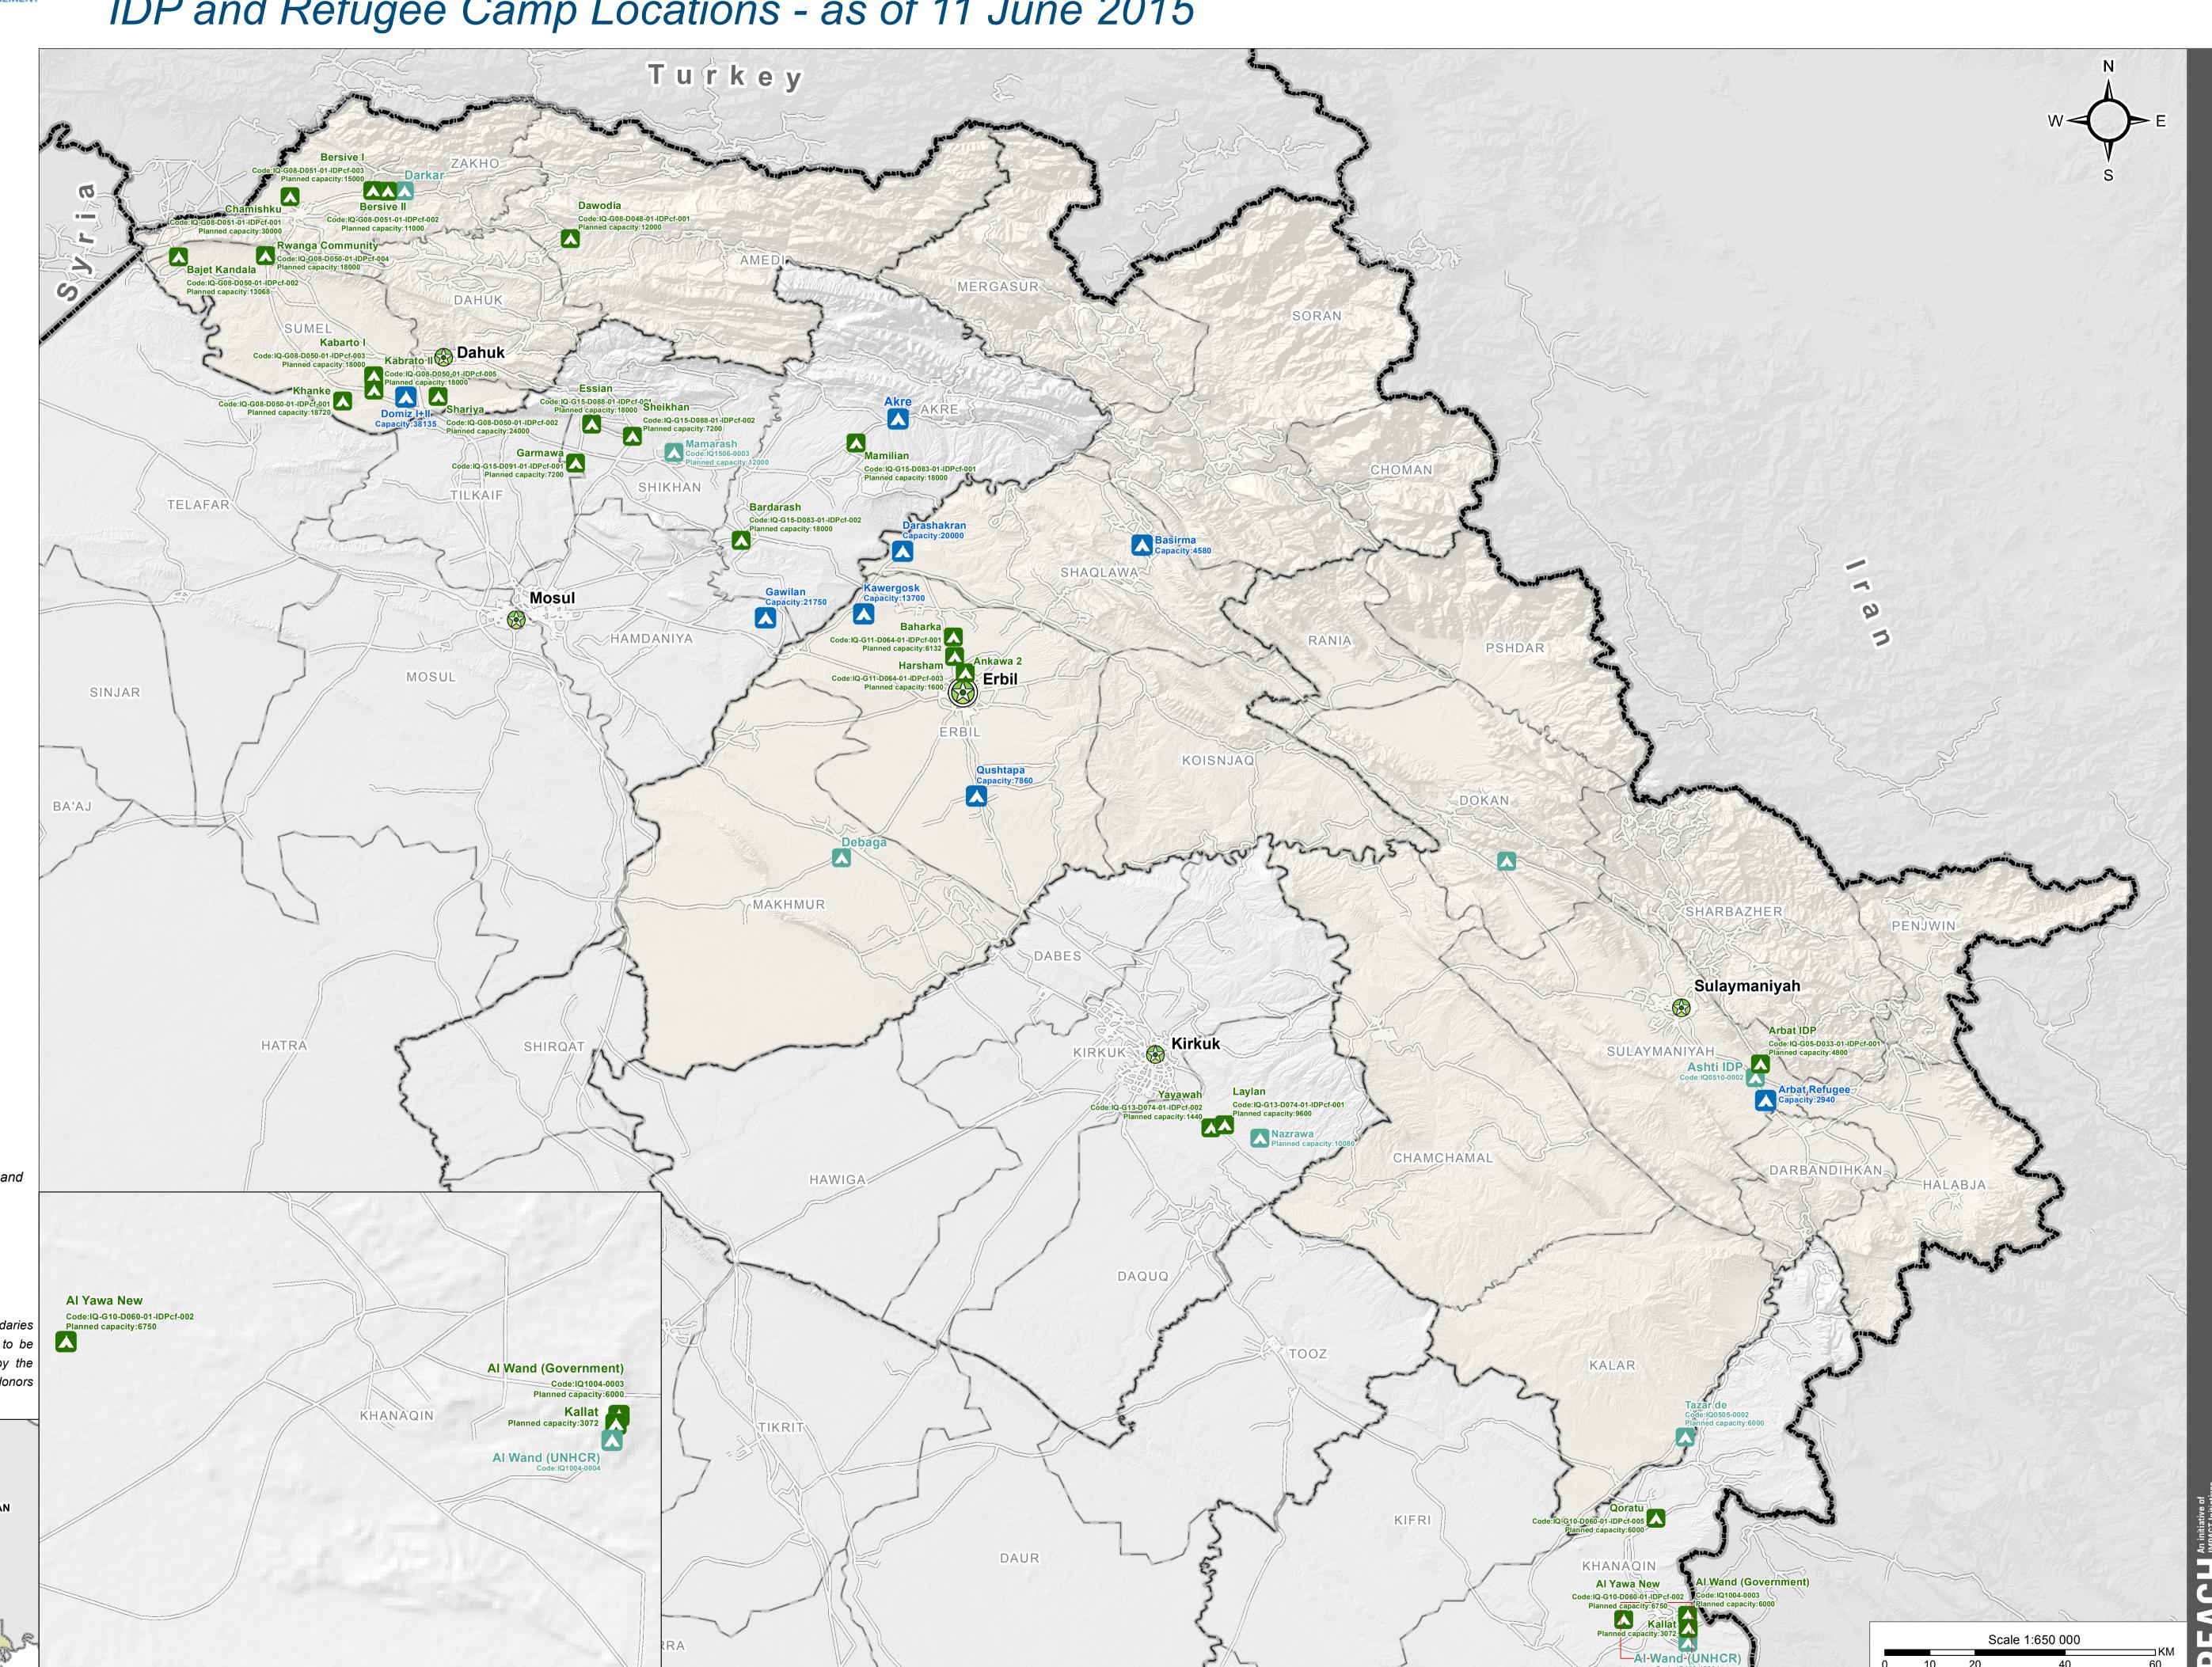

## IRAQ - Kurdistan Region of Iraq

For Humanitarian Purposes Only Production date: 25 June 2015

IDP and Refugee Camp Locations - as of 11 June 2015

IDP camp

IDP camp under construction

Refugee camp

Country borders Governorate borders District borders Region capital Governorate capital SINJAR BA'AJ Data Sources: IDP Camp Location: 11/6/2015 CCCM and REACH Initiative Administrative boundaries: GADM/OCHA/HIC 2011 Projection: GCS WGS 1984 Contact: iraq@reach-initiative.org File: IRQ\_IDP\_KRI\_CampLocation \_25Jun2015 Al Yawa New Planned capacity:6750 IRAN IRAQ

Note: Data, designations and boundaries contained on this map are not warranted to be error-free and do not imply acceptance by the REACH partners, associates or donors mentioned on this map.