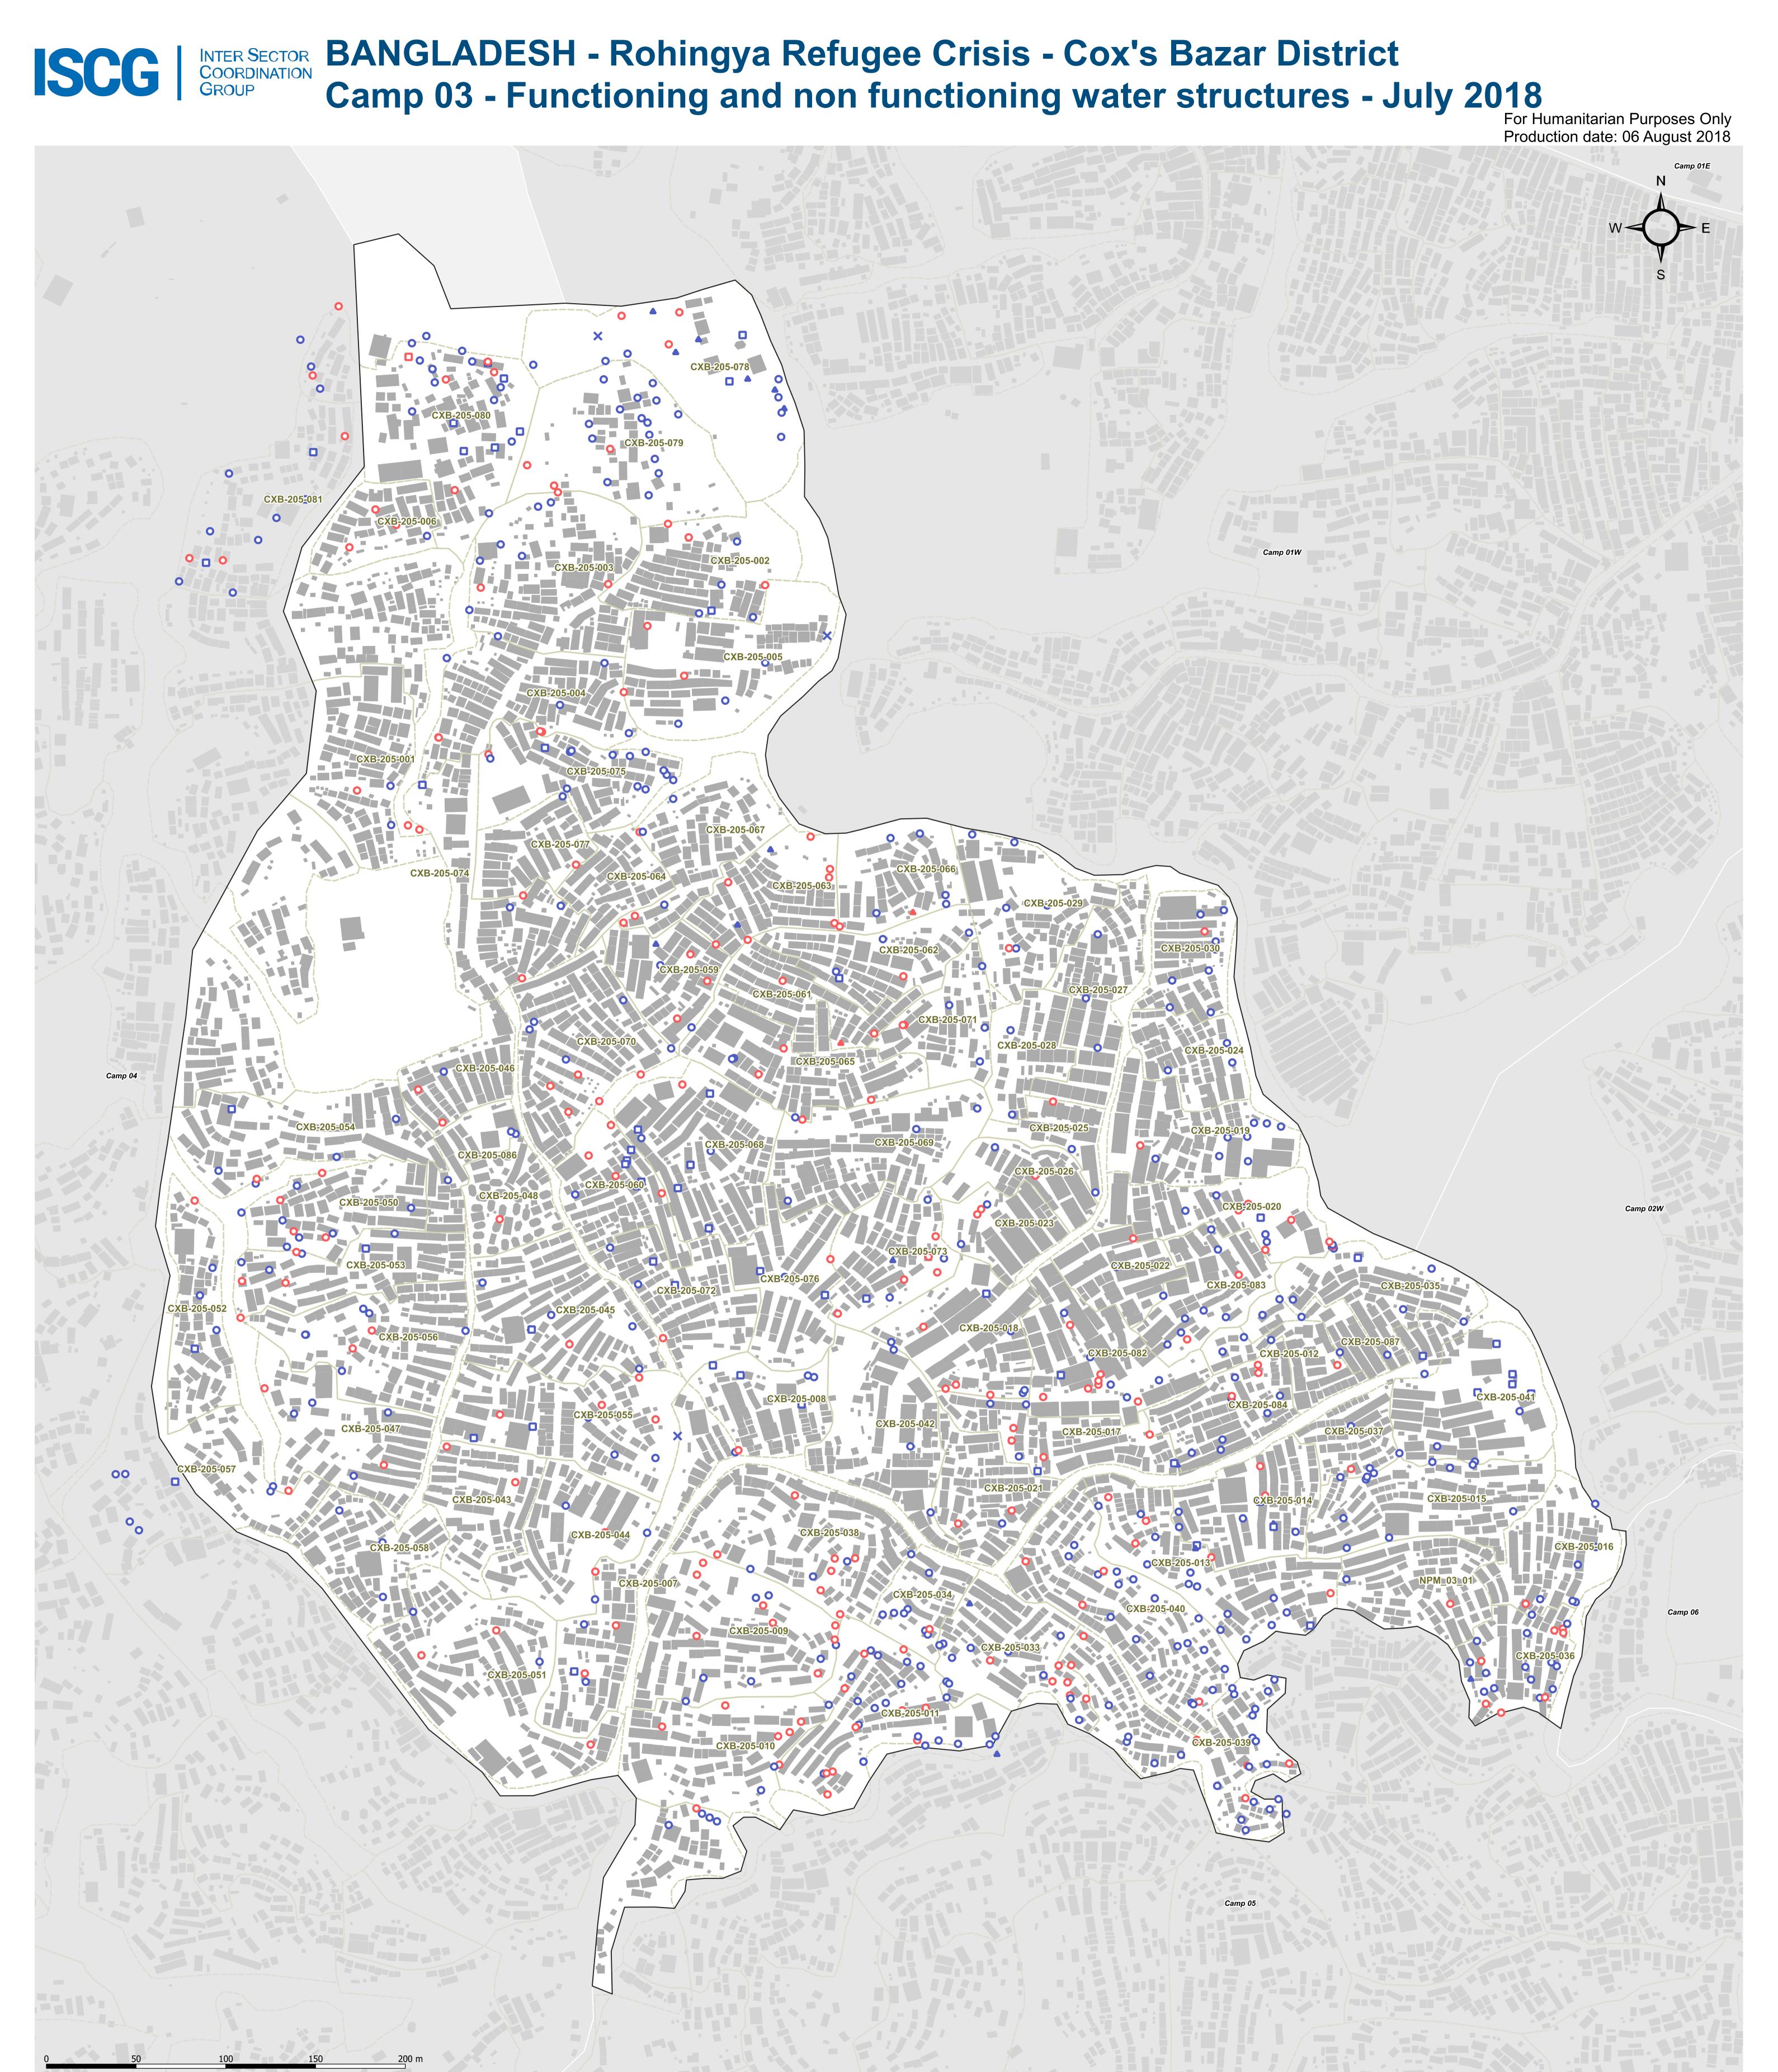

## Functioning

- TubewellsTapstand
- Water Tank
- × Unimproved Water Sources

- Tubewell
- Tapstand
- Water Tank
- Boundaries
  Camps
  Mahjee blocks
  Shelters

In support of the

Data Sources: Camp Infrastructure - REACH Shelter Footprints - OSM Camp / Majhee / Admin Boundaries - ISCG / IOM / OCHA

Coordinate System: WGS 1984 UTM Zone 46N Projection: Transverse Mercator Contact: reach.mapping@impact-initiatives.org

Note: Data, designations and boundaries contained on this map are not warranted to be error-free and do not imply acceptance by the REACH partners, associated, donors mentioned on this map.