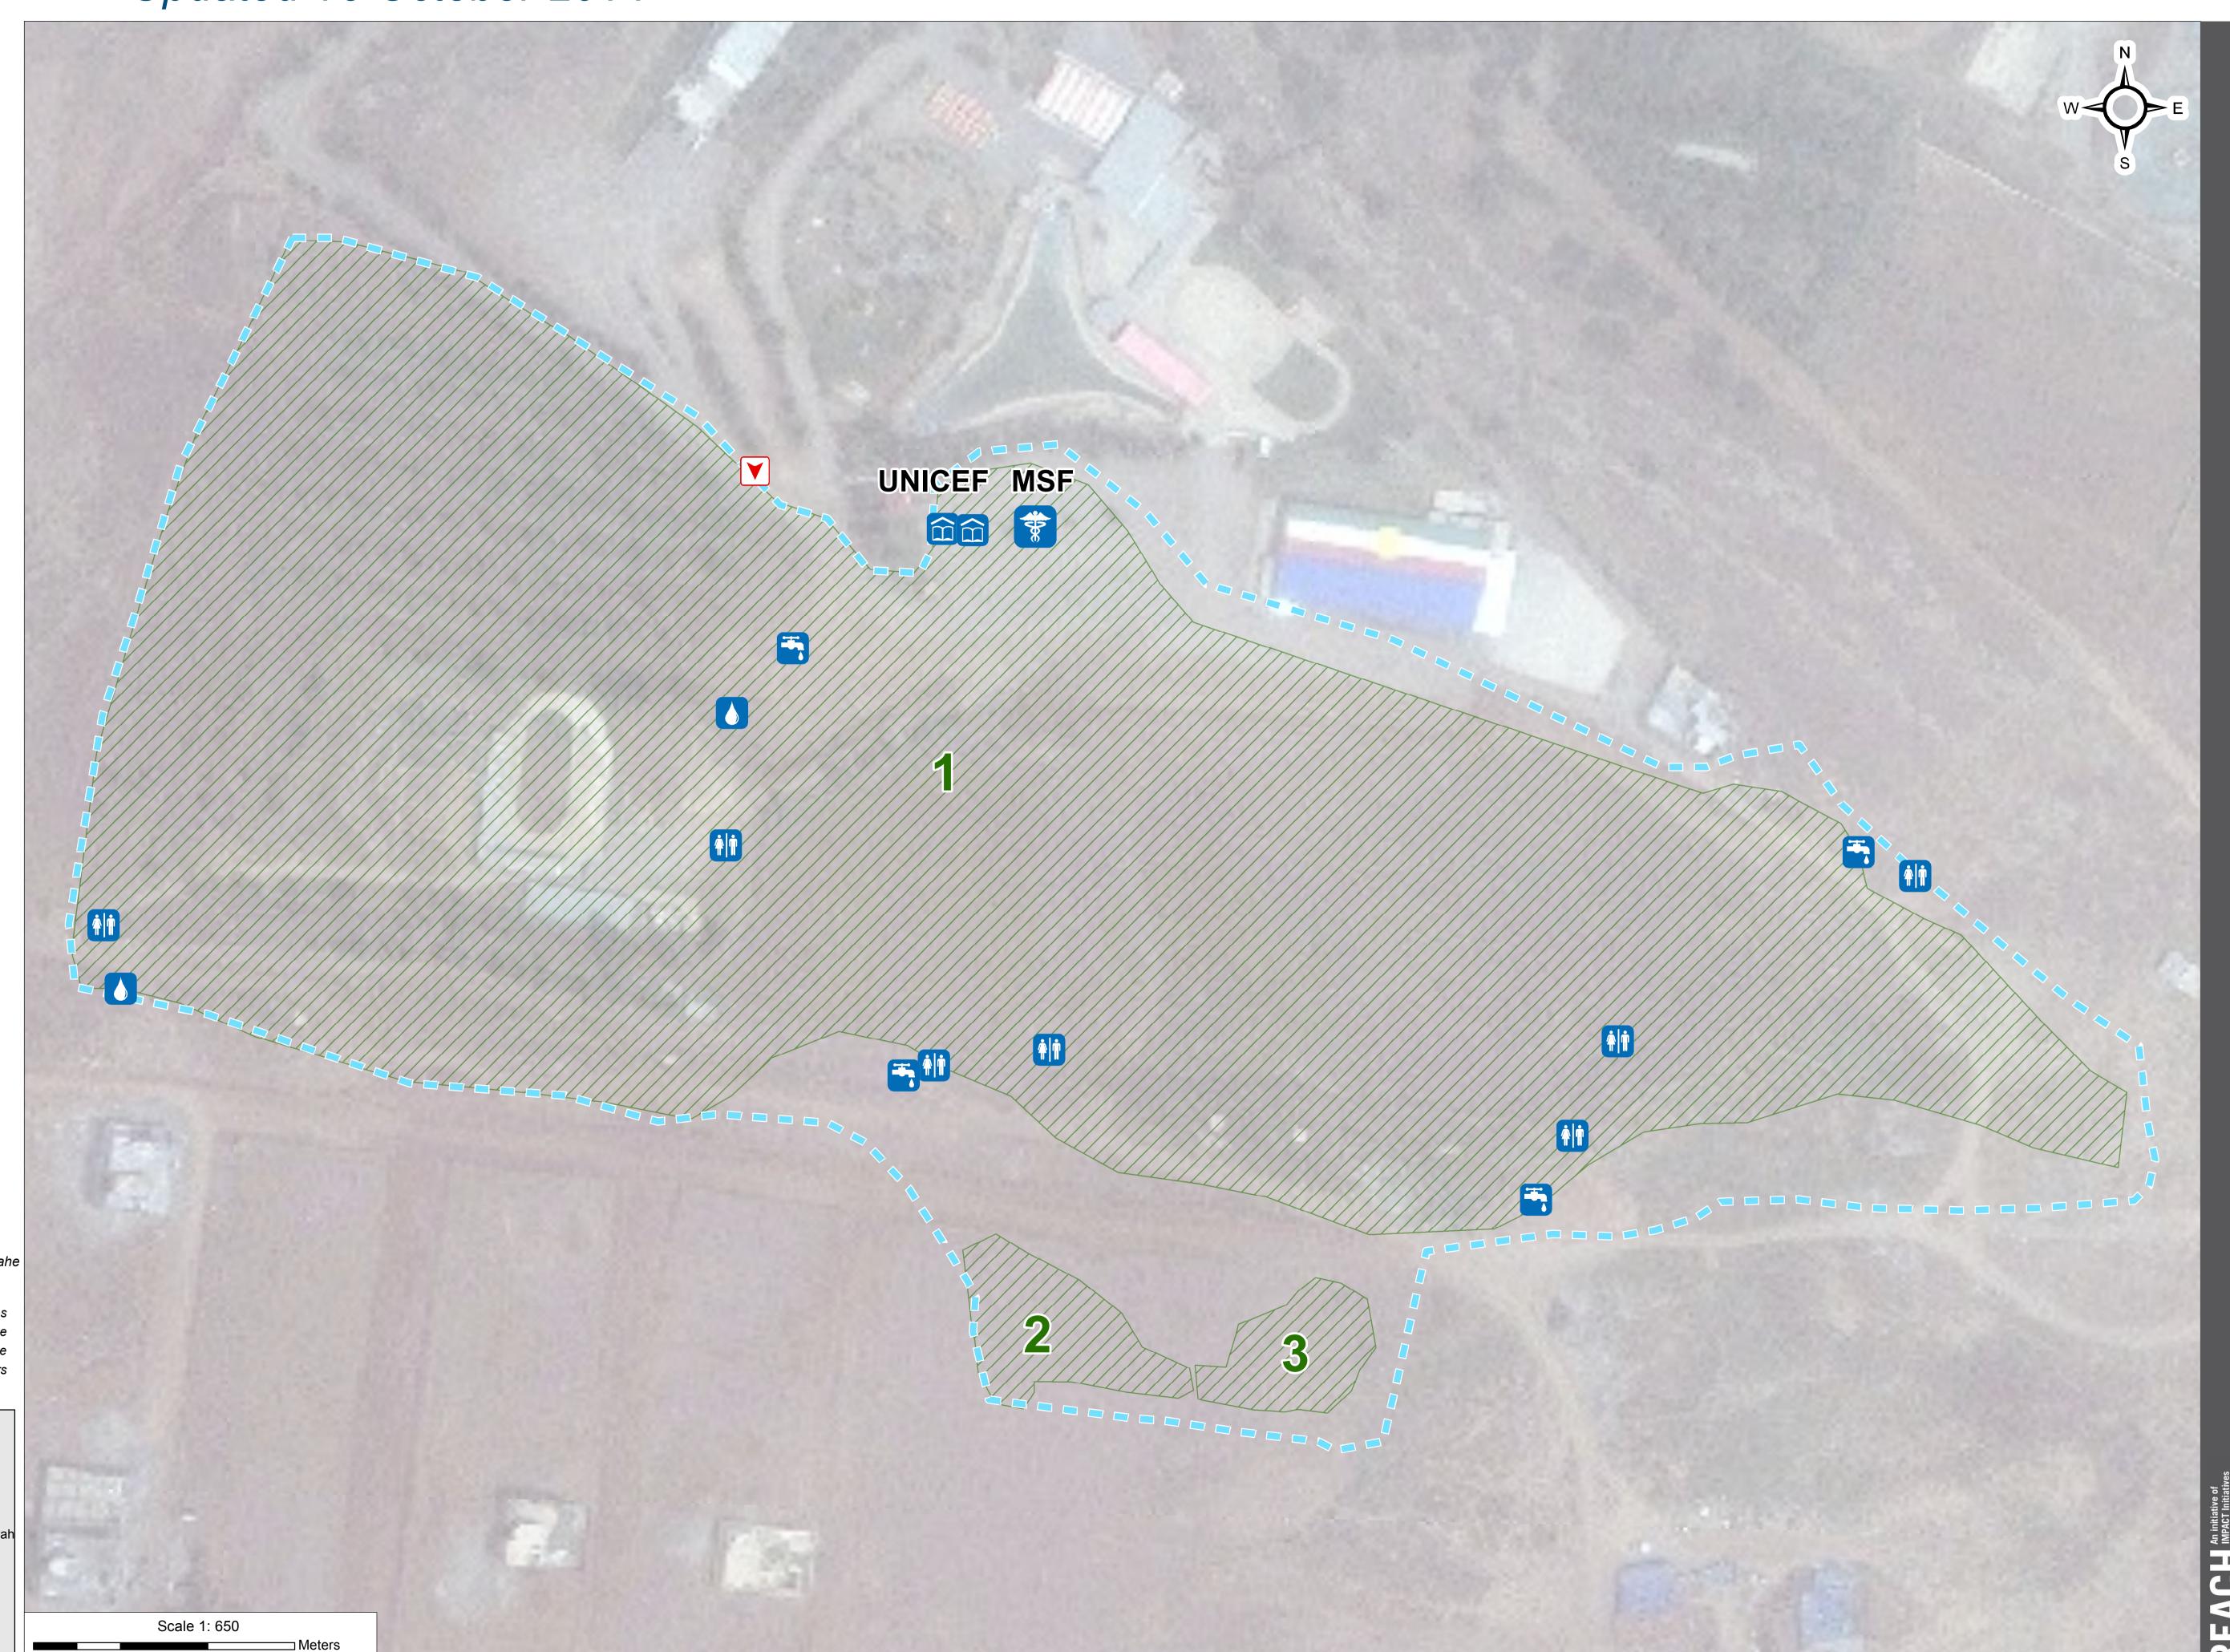

## IRAQ - Duhok Governorate - Wargahe Zakho Camp Updated 16 October 2014

For Humanitarian Purposes Only Production date: 22 October 2014

Source: Esri, DigitalGlobe, GeoEye, i-cubed, Earthstar Geographics, CNES/Airbus DS, USDA, USGS, AEX, Getmapping, Aerogrid, IGN, IGP, swisstopo, and the GIS User Commun

Sectors

**∀** Entrand

**Ai** Latrin

Latrin

Tap Stand

Water Tank

Health Clinic

**Education** 

GPS Coordinates of camp location: Longitude: 42° 41' 41.361" E (42.694822) Latitude: 37° 7' 59.544" N (37.133207)

Thematic Data: 07/09/2014 - REACH Administrative boundaries: GADM Background imagery: ESRI Base Imagery Projection: WGS 1984 UTM Zone 38N

File: IRQ\_IDP\_Warga ZakhoCamp\_22Oct2014

Note: Data, designations and boundaries contained on this map are not warranted to be error-free and do not imply acceptance by the REACH partners, associates or donors mentioned on this map.