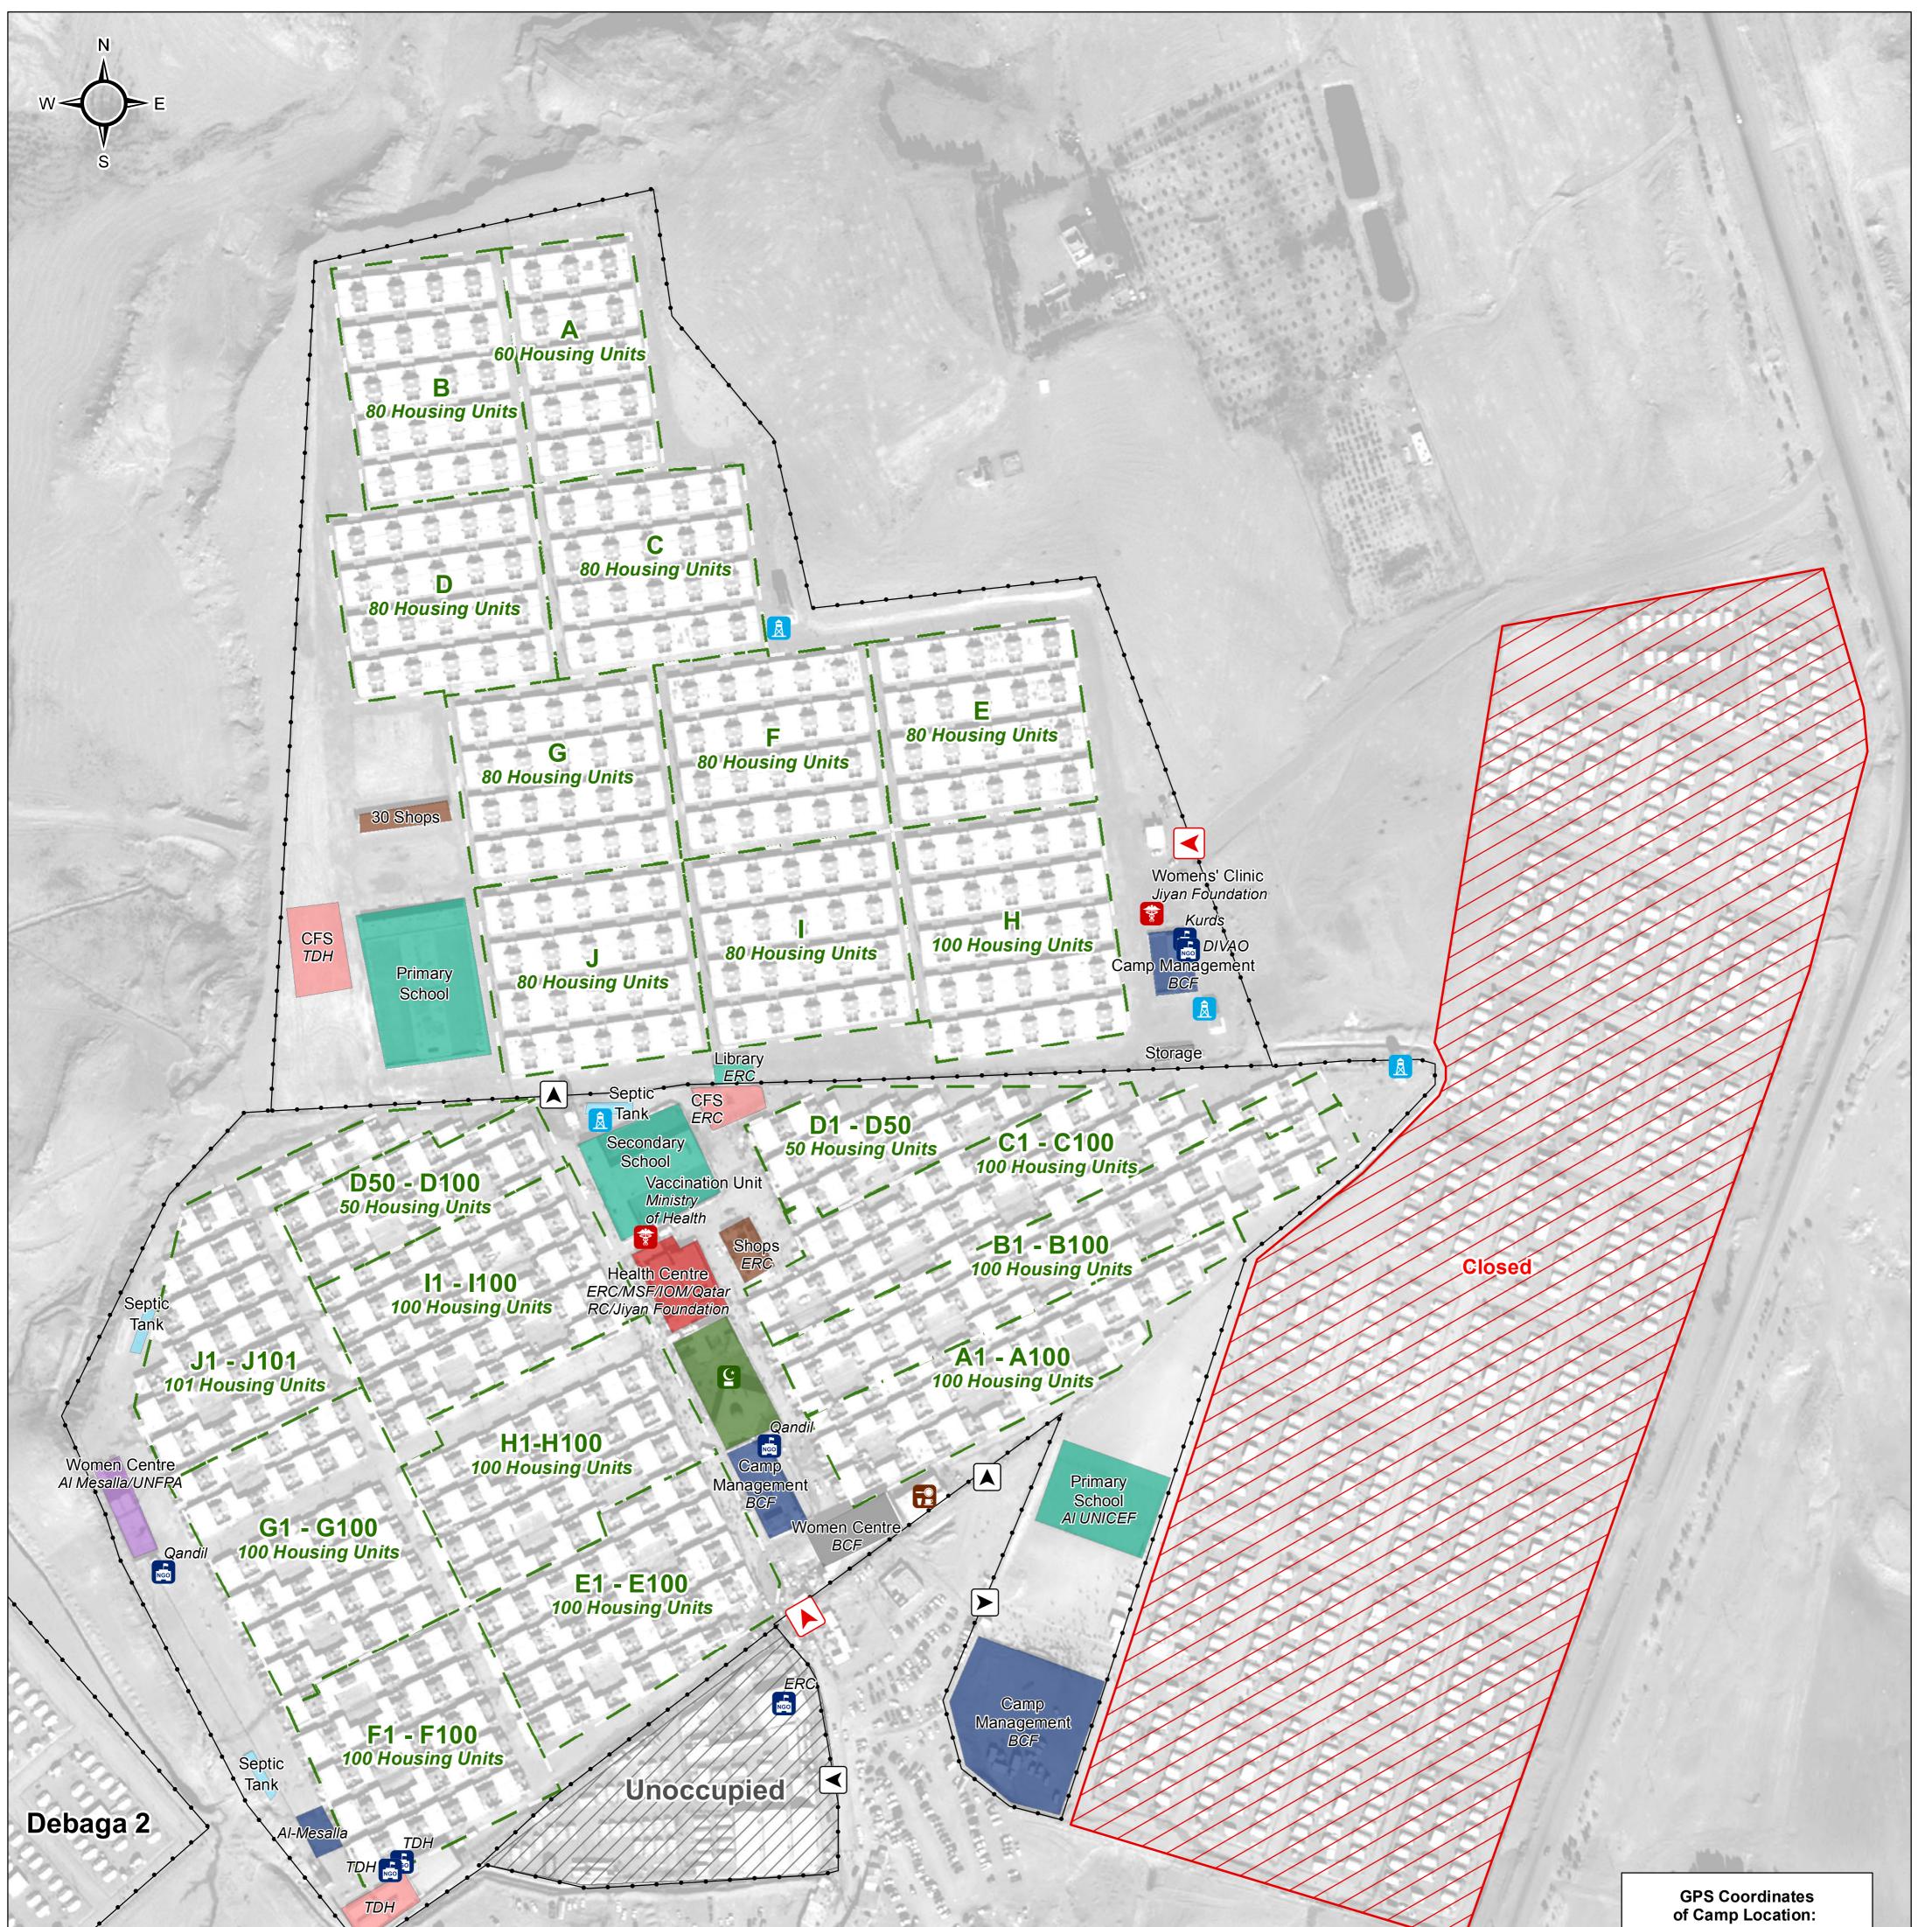

## **IRAQ - Erbil Governorate - Debaga Camp**

For Humanitarian Purposes Only Production date: 28 January 2018

General Infrastructure - Updated 25 January 2018

Camp Debaga Debaga Camp

## Camp Infrastructure Fence Sector Unoccupied Area Removed Blocks Health Office Education Child Friendly Space Community Area

WASH FacilityImageMosqueImageServiceImageStorageImageEntranceImageGateImageHealthImageOfficeImageElevated Water TankImageKitchen

Data sources: Camp Infrastructure: 25/01/2018, REACH Initiative

Satellite Imagery: Pleiades from 3/11/2016 Copyright: CNES Source: Airbus DS

Coordinate System: WGS 1984 UTM Zone 38N Projection: Transverse Mercator