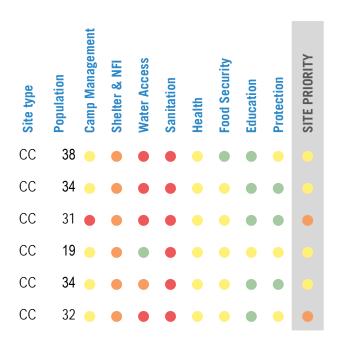

#### Severity of needs

CC = Collective Centre SS = Spontaneous Settlement

### Amanat Al Asimah Governorate

| Site ID Dist                    | trict                 | Site Name                         | Site type    | Population       | <b>Camp Management</b> | Shelter & NFI                       | Water Access                    | Sanitation | Health                     | Food Security | Education                     | Protection | SITE PRIORITY                    |
|---------------------------------|-----------------------|-----------------------------------|--------------|------------------|------------------------|-------------------------------------|---------------------------------|------------|----------------------------|---------------|-------------------------------|------------|----------------------------------|
| YE1310-0007 Ban                 | ni Al Harith          | Al Khamees                        | SS           | 327              |                        |                                     |                                 |            | •                          |               |                               | •          | •                                |
| YE1309-0005 Ath                 | 'thaorah              | Center of The Educational Channel | СС           | 85               |                        |                                     |                                 |            |                            |               |                               |            |                                  |
| YE1309-0008 Ath'                | 'thaorah              | Southern Bir Zaid Neighbourhood   | СС           | 49               |                        |                                     | •                               |            | •                          |               |                               |            |                                  |
| YE1308-0216 Ma                  | 'ain                  | Naseebah Center For IDPs          | СС           | 93               |                        |                                     |                                 |            |                            |               |                               |            |                                  |
| Dhamar Gov                      | <i>vernorate</i>      |                                   |              |                  | Igement                | <b>E</b>                            | S                               |            |                            | ţ             |                               |            | L                                |
| Site ID Dist                    | trict                 | Site Name                         | Site type    | Population       | Camp Management        | Shelter & NFI                       | Water Access                    | Sanitation | Health                     | Food Security | Education                     | Protection | SITE PRIORITY                    |
| Site ID Dist<br>YE2002-0019 Jah |                       | Site Name<br>Al Wehdah Camp       | CC Site type | Population<br>52 | 🛑 Camp Mana            | Shelter & N                         | Water Acces                     | Sanitation | <ul> <li>Health</li> </ul> | Food Security | <ul> <li>Education</li> </ul> | Protection | SITE PRIORI                      |
|                                 | iran                  |                                   |              |                  | 🛑 🛑 Camp Mana          | <ul> <li>Shelter &amp; N</li> </ul> | Water Acces                     | Sanitation | e Health                   | Food Securi   | Education                     | Protection | <ul> <li>SITE PRIORI'</li> </ul> |
| YE2002-0019 Jah                 | aran<br>Dal Ash sharq | Al Wehdah Camp                    | СС           | 72               | e e Camp Mana          | <ul> <li>Shelter &amp; N</li> </ul> | <ul> <li>Water Acces</li> </ul> | Sanitation | <ul> <li>Health</li> </ul> | Food Securi   | Education                     | Protection | <ul> <li>SITE PRIORI</li> </ul>  |