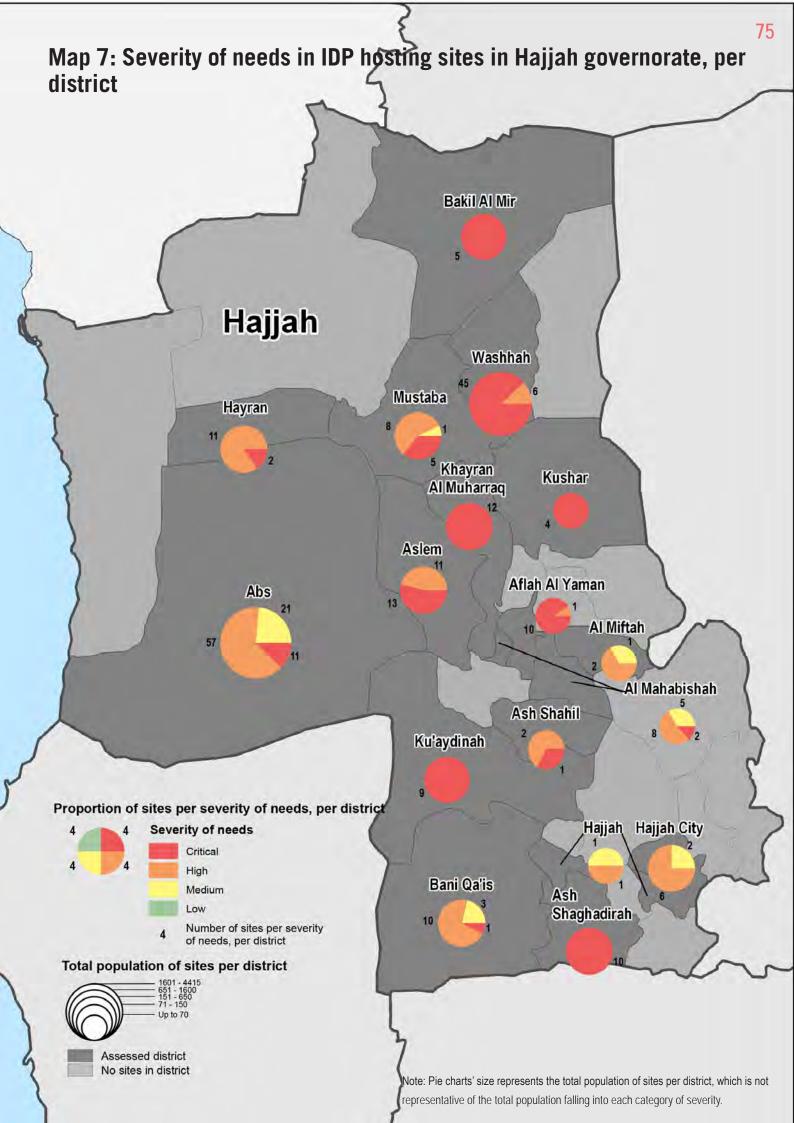

| Map P4.5: IDP hosting sites under management in Sana'a governorate, per district                | 68   |
|-------------------------------------------------------------------------------------------------|------|
| Map P4.6: Severity of needs in IDP hosting sites in Al Hudaydah and Al Mahwit governorates, per |      |
| district                                                                                        | 69   |
| Map P4.7: Severity of needs in IDP hosting sites in Hajjah governorate, per district            | .75  |
| Map P4.8: Severity of needs in IDP hosting sites in Sana'a governorate, per district            | . 86 |