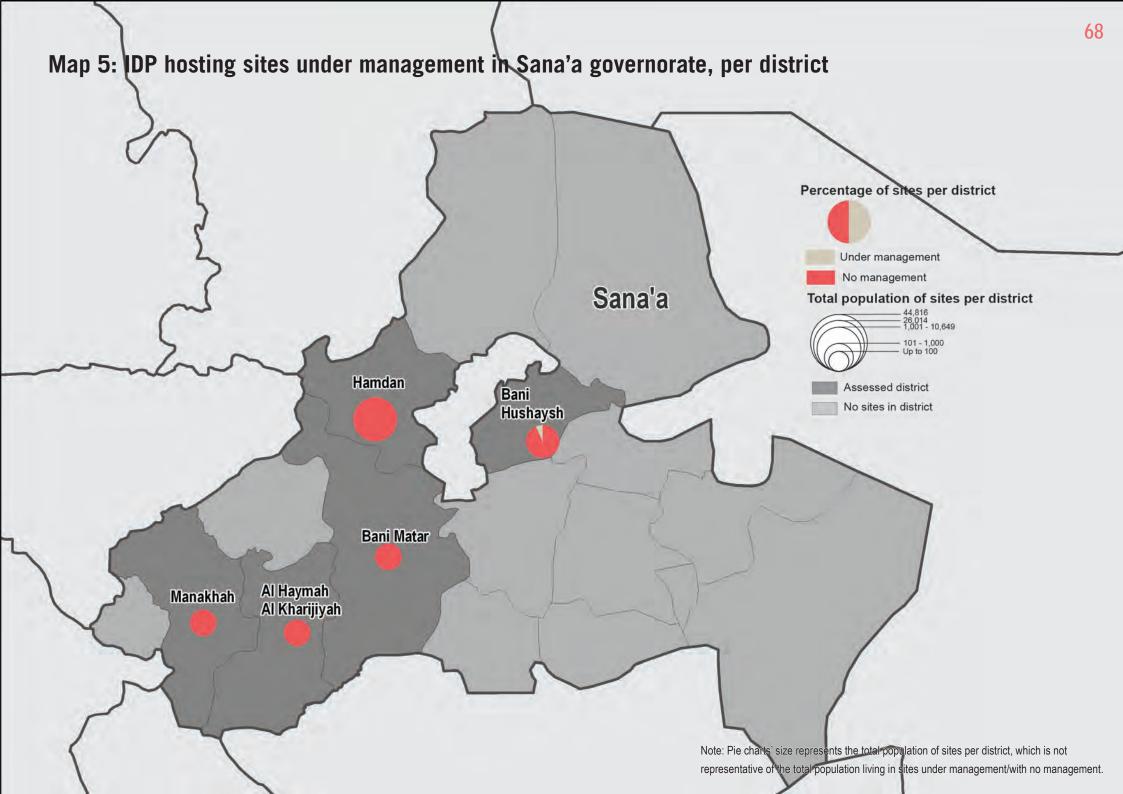

| Map P4.5: IDP hosting sites under management in Sana'a governorate, per district                | 68   |
|-------------------------------------------------------------------------------------------------|------|
| Map P4.6: Severity of needs in IDP hosting sites in Al Hudaydah and Al Mahwit governorates, per |      |
| district                                                                                        | 69   |
| Map P4.7: Severity of needs in IDP hosting sites in Hajjah governorate, per district            | .75  |
| Map P4.8: Severity of needs in IDP hosting sites in Sana'a governorate, per district            | . 86 |