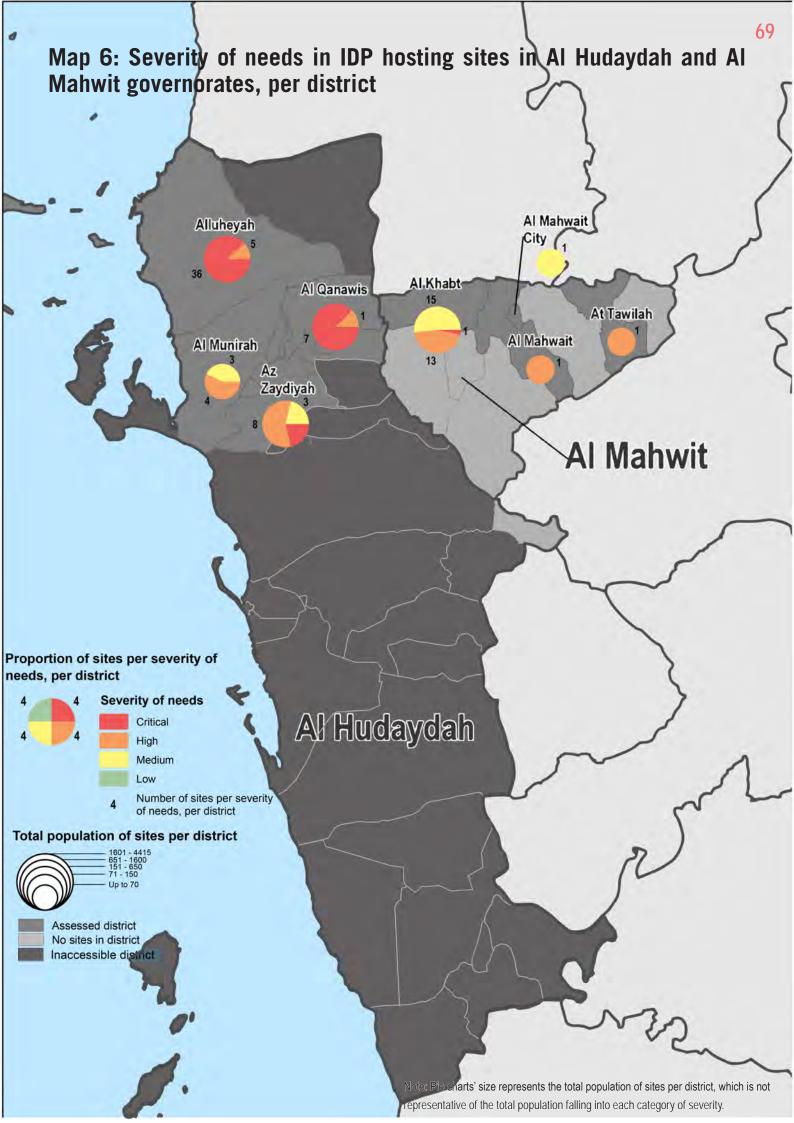

| Map P4.5: IDP hosting sites under management in Sana'a governorate, per district                | 68   |
|-------------------------------------------------------------------------------------------------|------|
| Map P4.6: Severity of needs in IDP hosting sites in Al Hudaydah and Al Mahwit governorates, per |      |
| district                                                                                        | 69   |
| Map P4.7: Severity of needs in IDP hosting sites in Hajjah governorate, per district            | .75  |
| Map P4.8: Severity of needs in IDP hosting sites in Sana'a governorate, per district            | . 86 |

Note: Pie charts' size represents the total population of sites per district, which is not representative of the total population falling into each category of severity.

| Site ID District       | Site Name              | Site type | Population | Camp Management | Shelter & NFI | Water Access | Sanitation | Health | Food Security | Education | Protection | SITE PRIORITY |
|------------------------|------------------------|-----------|------------|-----------------|---------------|--------------|------------|--------|---------------|-----------|------------|---------------|
| YE2603-0313 Medghal    | Al Shaiban             | CC        | 57         | •               | •             | -            | •          | •      |               |           |            | •             |
| YE2603-0315 Medghal    | Al Salamah             | SS        | 50         |                 |               |              |            |        |               |           |            | •             |
| YE2603-0316 Medghal    | Al Saleh Gathering     | SS        | 50         |                 |               |              |            |        |               |           |            | •             |
| YE2603-0327 Medghal    | Al Aljamaidar          | SS        | 39         |                 |               |              |            |        |               |           |            |               |
| YE2603-0331 Medghal    | Al Sharhan             | СС        | 60         |                 |               |              |            |        |               |           |            | •             |
| YE2606-0285 Sirwah     | Al Taiman              | SS        | 21         |                 |               |              |            |        |               |           |            | •             |
| YE2606-0286 Sirwah     | Al Adawleh             | SS        | 39         |                 | •             |              | •          | •      |               |           |            | •             |
| YE2606-0301 Sirwah     | Al Abarah              | SS        | 85         |                 |               |              |            |        |               |           |            | •             |
| YE2608-0275 Rahabah    | Najd Al Mojama'a       | SS        | 337        |                 |               |              |            |        |               |           |            | •             |
| YE2610-0324 Mahliyah   | AI Mawred              | СС        | 47         |                 |               | •            |            | •      |               |           |            | •             |
| YE2610-0338 Mahliyah   | Al Areedha             | СС        | 74         |                 |               | •            |            |        | •             |           |            | •             |
| YE2610-0339 Mahliyah   | Al Jazeerah            | СС        | 31         |                 | •             | •            |            |        |               |           |            | •             |
| YE2610-0340 Mahliyah   | Alsaylah               | СС        | 94         |                 |               | •            |            |        |               |           |            | •             |
| YE2610-0341 Mahliyah   | AI Sad                 | СС        | 102        |                 |               | •            |            |        |               |           |            | •             |
| YE2610-0342 Mahliyah   | Razan                  | СС        | 86         |                 |               | •            |            | •      | •             |           |            | •             |
| YE2610-0343 Mahliyah   | Abu Daba'a             | СС        | 63         |                 |               |              |            |        | •             |           |            | •             |
| YE2610-0344 Mahliyah   | Al Oshah               | СС        | 112        |                 | •             | •            |            | •      | •             |           |            | •             |
| YE2610-0345 Mahliyah   | Al Radah               | СС        | 63         |                 | •             | •            |            |        |               |           |            | •             |
| YE2612-0186 Marib City | Al Mahwa Al Sharqi     | СС        | 43         |                 | •             | •            | •          |        |               |           | •          | •             |
| YE2612-0306 Marib City | Eshash Ma'zouleh       | SS        | 40         | •               |               | •            |            |        |               |           |            | •             |
| YE2612-0354 Marib City | Al-Khaseef             | СС        | 107        |                 | •             | •            |            |        |               |           |            | •             |
| YE2613-0038 Marib      | Alhami                 | SS        | 267        |                 |               |              | •          | •      | •             | •         | •          | •             |
| YE2613-0262 Marib      | Al Hashaishan          | SS        | 38         | •               | •             |              |            | •      |               |           |            | •             |
| YE2613-0277 Marib      | Arafan                 | SS        | 105        | •               | •             |              | •          | •      |               |           |            | •             |
| YE2613-0280 Marib      | Al Thanyah             | SS        | 129        |                 | •             | •            | •          | •      |               |           | •          | •             |
| YE2601-0294 Majzar     | Before Mafraq Saleb    | SS        | 78         |                 | •             | •            | •          | •      |               |           |            |               |
| YE2601-0295 Majzar     | Khalif Al Basha School | SS        | 60         |                 | •             |              | •          | •      |               |           | •          |               |