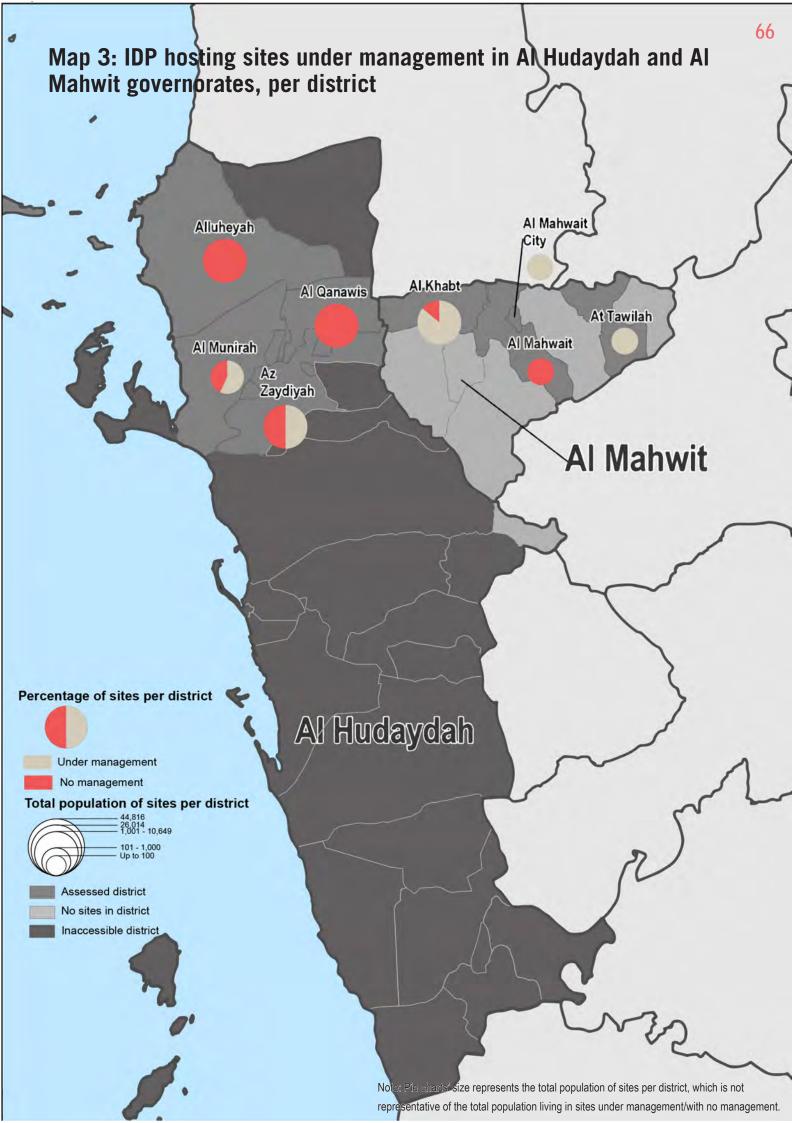

# Maps

| Map P1.1: Assessed IDP hosting sites, per district                                                  | 3    |
|-----------------------------------------------------------------------------------------------------|------|
| Map P1.2: IDP hosting sites under management, per district                                          | 4    |
| Map P1.3: Severity of needs in IDP hosting sites in Amanat AI Asimah Governorate, per district      | 6    |
| Map P1.4: Severity of needs in IDP hosting sites in Dhamar Governorate, per district                | 7    |
| Map P1.5: Severity of needs in IDP hosting sites in Marib Governorate, per district                 | 15   |
| Map P1.6: Severity of needs in IDP hosting sites in Amran Governorate, per district                 | 23   |
| Map P2.1: Assessed IDP hosting sites, per district                                                  | 26   |
| Map P2.2: Population of assessed IDP hosting sites, per district                                    | 27   |
| Map P2.3: IDP hosting sites under management in Ibb and AI Dhale'e governorates, per district       | 28   |
| Map P2.4: IDP hosting sites under management in Taizz, Lajh and Aden governorates, per district     | . 29 |
| Map P2.5: IDP hosting sites under management in Shabwah and Abyan governorates, per district        | 30   |
| Map P2.6: IDP hosting sites under management in Hadramaut, AI Maharah and Socotra governorates      | 3,   |
| per district                                                                                        |      |
| Map P2.7: Severity of needs in IDP hosting sites in Ibb and AI Dhale'e governorates, per district   | 32   |
| Map P2.8: Severity of needs in IDP hosting sites in Taizz, Lahj and Aden governorates, per district | .36  |
| Map P2.9: Severity of needs in IDP hosting sites in Shabwah and Abyan governorates, per district    | 43   |
| Map P2.10: Severity of needs in IDP hosting sites in Hadramaut, AI Maharah and Socotra              |      |
| governorates, per district                                                                          |      |
| Map P3.1: Assessed IDP hosting sites, per district                                                  |      |
| Map P3.2: Population of assessed IDP hosting sites, per district                                    |      |
| Map P3.3: IDP hosting sites under management in AI Bayda governorate, per district                  |      |
| Map P3.4: IDP hosting sites under management in AI Jawf governorate, per district                   |      |
| Map P3.5: Severity of needs in IDP hosting sites in Al Bayda governorate, per district              |      |
| Map P3.6: Severity of needs in IDP hosting sites in AI Jawf governorate, per district               |      |
| Map P4.1: Assessed IDP hosting sites, per district                                                  |      |
| Map P4.2: Population of assessed IDP hosting sites, per district                                    | 65   |
| Map P4.3: IDP hosting sites under management in AI Hudaydah and AI Mahwit governorates, per         |      |
| district                                                                                            |      |
| Map P4.4: IDP hosting sites under management in Hajjah governorate, per district                    | 67   |

| Map P4.5: IDP hosting sites under management in Sana'a governorate, per district                | 68   |
|-------------------------------------------------------------------------------------------------|------|
| Map P4.6: Severity of needs in IDP hosting sites in Al Hudaydah and Al Mahwit governorates, per |      |
| district                                                                                        | 69   |
| Map P4.7: Severity of needs in IDP hosting sites in Hajjah governorate, per district            | .75  |
| Map P4.8: Severity of needs in IDP hosting sites in Sana'a governorate, per district            | . 86 |