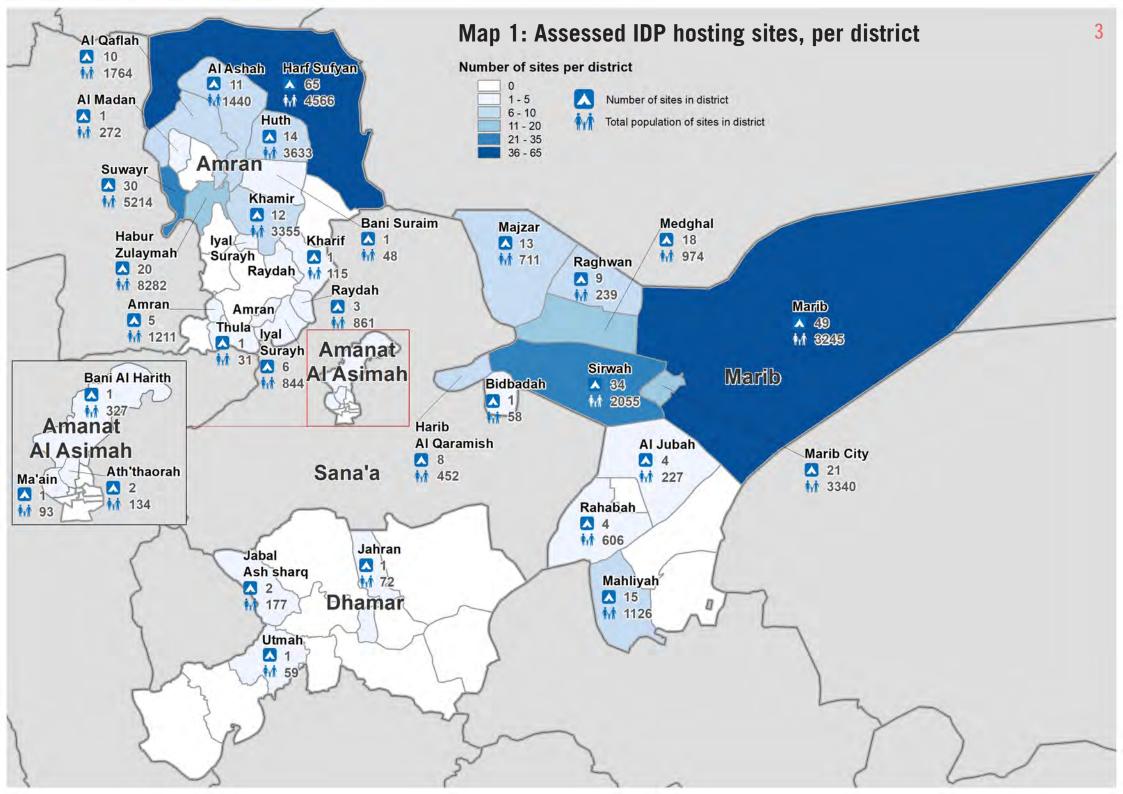

# Maps

| Map P1.1: Assessed IDP hosting sites, per district                                                  | 3    |
|-----------------------------------------------------------------------------------------------------|------|
| Map P1.2: IDP hosting sites under management, per district                                          | 4    |
| Map P1.3: Severity of needs in IDP hosting sites in Amanat AI Asimah Governorate, per district      | 6    |
| Map P1.4: Severity of needs in IDP hosting sites in Dhamar Governorate, per district                | 7    |
| Map P1.5: Severity of needs in IDP hosting sites in Marib Governorate, per district                 | 15   |
| Map P1.6: Severity of needs in IDP hosting sites in Amran Governorate, per district                 | 23   |
| Map P2.1: Assessed IDP hosting sites, per district                                                  | 26   |
| Map P2.2: Population of assessed IDP hosting sites, per district                                    | 27   |
| Map P2.3: IDP hosting sites under management in Ibb and AI Dhale'e governorates, per district       | 28   |
| Map P2.4: IDP hosting sites under management in Taizz, Lajh and Aden governorates, per district     | . 29 |
| Map P2.5: IDP hosting sites under management in Shabwah and Abyan governorates, per district        | 30   |
| Map P2.6: IDP hosting sites under management in Hadramaut, AI Maharah and Socotra governorates      | 3,   |
| per district                                                                                        |      |
| Map P2.7: Severity of needs in IDP hosting sites in Ibb and AI Dhale'e governorates, per district   | 32   |
| Map P2.8: Severity of needs in IDP hosting sites in Taizz, Lahj and Aden governorates, per district | .36  |
| Map P2.9: Severity of needs in IDP hosting sites in Shabwah and Abyan governorates, per district    | 43   |
| Map P2.10: Severity of needs in IDP hosting sites in Hadramaut, AI Maharah and Socotra              |      |
| governorates, per district                                                                          |      |
| Map P3.1: Assessed IDP hosting sites, per district                                                  |      |
| Map P3.2: Population of assessed IDP hosting sites, per district                                    |      |
| Map P3.3: IDP hosting sites under management in AI Bayda governorate, per district                  |      |
| Map P3.4: IDP hosting sites under management in AI Jawf governorate, per district                   |      |
| Map P3.5: Severity of needs in IDP hosting sites in Al Bayda governorate, per district              |      |
| Map P3.6: Severity of needs in IDP hosting sites in AI Jawf governorate, per district               |      |
| Map P4.1: Assessed IDP hosting sites, per district                                                  |      |
| Map P4.2: Population of assessed IDP hosting sites, per district                                    | 65   |
| Map P4.3: IDP hosting sites under management in AI Hudaydah and AI Mahwit governorates, per         |      |
| district                                                                                            |      |
| Map P4.4: IDP hosting sites under management in Hajjah governorate, per district                    | 67   |

#### **Overview**

| # assessed IDP hosting sites:     | 364    |
|-----------------------------------|--------|
| - Collective centres              | 221    |
| - Spontaneous settlement          | 143    |
| # individuals in assessed sites # | 45,531 |
| households in assessed sites      | 6,833  |

#### Concerns present in the sites, per governorate

|                                                                        | Amanat<br>Al Asimah | Amran     | Dhamar | Marib |
|------------------------------------------------------------------------|---------------------|-----------|--------|-------|
| total number of sites                                                  | 4                   | 180       | 4      | 176   |
| # collective centres                                                   | 3                   | 150       | 4      | 64    |
| # spontaneous settlement                                               | 1                   | 30        | 0      | 112   |
| % of sites with no management                                          | 25%                 | 78%       | 75%    | 59%   |
| % of sites with IDPs living in open air or makeshift/emergency shelter | 25%                 | 46%       | 25%    | 73%   |
| % of sites reporting water shortages                                   | 75%                 | 72%       | 75%    | 51%   |
| % of sites with no latrines                                            | 25%                 | 54%       | 100%   | 31%   |
| % of sites with no showers                                             | 25%                 | 46%       | 50%    | 43%   |
| % of sites with poor wiring or no electricity                          | 75%                 | 75%       | 100%   | 76%   |
| % of sites with not separated family spaces                            | 0%                  | 12%       | 25%    | 3%    |
| % of sites with mine risk reported                                     | 25%                 | 27%       | 0%     | 31%   |
| % of sites with no primary healthcare provider                         | 50%                 | 17%       | 50%    | 40%   |
| % of sites where majority of IDPs do not eat 3 meals a day             | 50%                 | 47%       | 50%    | 14%   |
| Scale:                                                                 | Less than 25%       | 25% - 50% | Above  | e 50% |