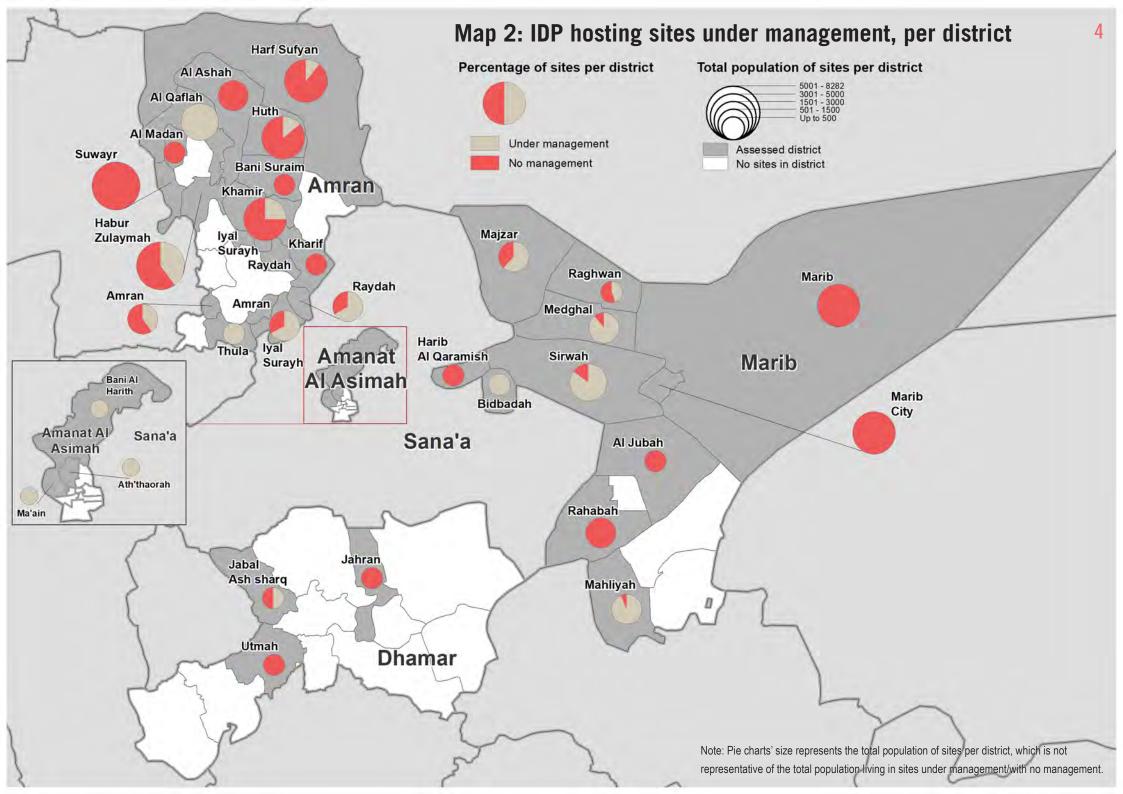

# Maps

| Map P1.1: Assessed IDP hosting sites, per district                                                  | 3    |
|-----------------------------------------------------------------------------------------------------|------|
| Map P1.2: IDP hosting sites under management, per district                                          | 4    |
| Map P1.3: Severity of needs in IDP hosting sites in Amanat AI Asimah Governorate, per district      | 6    |
| Map P1.4: Severity of needs in IDP hosting sites in Dhamar Governorate, per district                | 7    |
| Map P1.5: Severity of needs in IDP hosting sites in Marib Governorate, per district                 | 15   |
| Map P1.6: Severity of needs in IDP hosting sites in Amran Governorate, per district                 | 23   |
| Map P2.1: Assessed IDP hosting sites, per district                                                  | 26   |
| Map P2.2: Population of assessed IDP hosting sites, per district                                    | 27   |
| Map P2.3: IDP hosting sites under management in Ibb and AI Dhale'e governorates, per district       | 28   |
| Map P2.4: IDP hosting sites under management in Taizz, Lajh and Aden governorates, per district     | . 29 |
| Map P2.5: IDP hosting sites under management in Shabwah and Abyan governorates, per district        | 30   |
| Map P2.6: IDP hosting sites under management in Hadramaut, AI Maharah and Socotra governorates      | 3,   |
| per district                                                                                        |      |
| Map P2.7: Severity of needs in IDP hosting sites in Ibb and AI Dhale'e governorates, per district   | 32   |
| Map P2.8: Severity of needs in IDP hosting sites in Taizz, Lahj and Aden governorates, per district | .36  |
| Map P2.9: Severity of needs in IDP hosting sites in Shabwah and Abyan governorates, per district    | 43   |
| Map P2.10: Severity of needs in IDP hosting sites in Hadramaut, AI Maharah and Socotra              |      |
| governorates, per district                                                                          |      |
| Map P3.1: Assessed IDP hosting sites, per district                                                  |      |
| Map P3.2: Population of assessed IDP hosting sites, per district                                    |      |
| Map P3.3: IDP hosting sites under management in AI Bayda governorate, per district                  |      |
| Map P3.4: IDP hosting sites under management in AI Jawf governorate, per district                   |      |
| Map P3.5: Severity of needs in IDP hosting sites in Al Bayda governorate, per district              |      |
| Map P3.6: Severity of needs in IDP hosting sites in AI Jawf governorate, per district               |      |
| Map P4.1: Assessed IDP hosting sites, per district                                                  |      |
| Map P4.2: Population of assessed IDP hosting sites, per district                                    | 65   |
| Map P4.3: IDP hosting sites under management in AI Hudaydah and AI Mahwit governorates, per         |      |
| district                                                                                            |      |
| Map P4.4: IDP hosting sites under management in Hajjah governorate, per district                    | 67   |

#### Concerns present in the sites, per governorate

|                                                                        | Amanat<br>Al Asimah | Amran     | Dhamar | Marib |
|------------------------------------------------------------------------|---------------------|-----------|--------|-------|
| total number of sites                                                  | 4                   | 180       | 4      | 176   |
| # collective centres                                                   | 3                   | 150       | 4      | 64    |
| # spontaneous settlement                                               | 1                   | 30        | 0      | 112   |
| % of sites with no management                                          | 25%                 | 78%       | 75%    | 59%   |
| % of sites with IDPs living in open air or makeshift/emergency shelter | 25%                 | 46%       | 25%    | 73%   |
| % of sites reporting water shortages                                   | 75%                 | 72%       | 75%    | 51%   |
| % of sites with no latrines                                            | 25%                 | 54%       | 100%   | 31%   |
| % of sites with no showers                                             | 25%                 | 46%       | 50%    | 43%   |
| % of sites with poor wiring or no electricity                          | 75%                 | 75%       | 100%   | 76%   |
| % of sites with not separated family spaces                            | 0%                  | 12%       | 25%    | 3%    |
| % of sites with mine risk reported                                     | 25%                 | 27%       | 0%     | 31%   |
| % of sites with no primary healthcare provider                         | 50%                 | 17%       | 50%    | 40%   |
| % of sites where majority of IDPs do not eat 3 meals a day             | 50%                 | 47%       | 50%    | 14%   |
| Scale:                                                                 | Less than 25%       | 25% - 50% | Above  | e 50% |