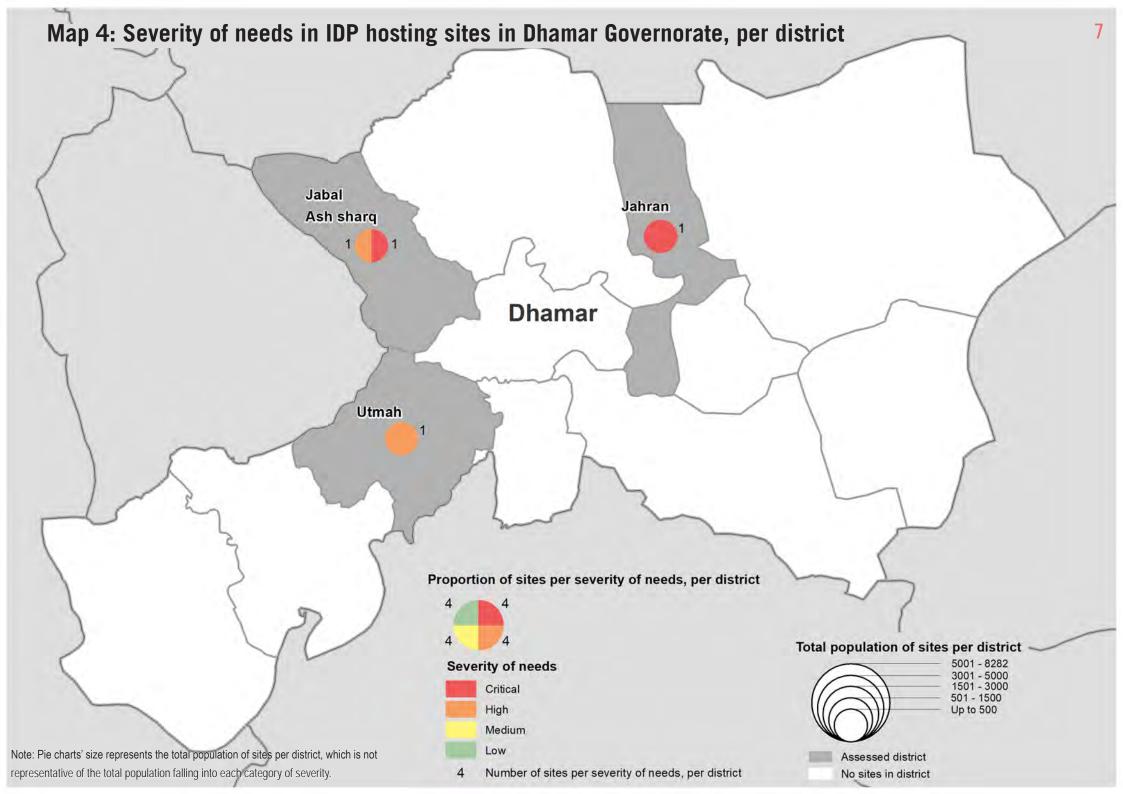

# Maps

| Map P1.1: Assessed IDP hosting sites, per district                                                  | 3    |
|-----------------------------------------------------------------------------------------------------|------|
| Map P1.2: IDP hosting sites under management, per district                                          | 4    |
| Map P1.3: Severity of needs in IDP hosting sites in Amanat AI Asimah Governorate, per district      | 6    |
| Map P1.4: Severity of needs in IDP hosting sites in Dhamar Governorate, per district                | 7    |
| Map P1.5: Severity of needs in IDP hosting sites in Marib Governorate, per district                 | 15   |
| Map P1.6: Severity of needs in IDP hosting sites in Amran Governorate, per district                 | 23   |
| Map P2.1: Assessed IDP hosting sites, per district                                                  | 26   |
| Map P2.2: Population of assessed IDP hosting sites, per district                                    | 27   |
| Map P2.3: IDP hosting sites under management in Ibb and AI Dhale'e governorates, per district       | 28   |
| Map P2.4: IDP hosting sites under management in Taizz, Lajh and Aden governorates, per district     | . 29 |
| Map P2.5: IDP hosting sites under management in Shabwah and Abyan governorates, per district        | 30   |
| Map P2.6: IDP hosting sites under management in Hadramaut, AI Maharah and Socotra governorates      | 3,   |
| per district                                                                                        |      |
| Map P2.7: Severity of needs in IDP hosting sites in Ibb and AI Dhale'e governorates, per district   | 32   |
| Map P2.8: Severity of needs in IDP hosting sites in Taizz, Lahj and Aden governorates, per district | .36  |
| Map P2.9: Severity of needs in IDP hosting sites in Shabwah and Abyan governorates, per district    | 43   |
| Map P2.10: Severity of needs in IDP hosting sites in Hadramaut, AI Maharah and Socotra              |      |
| governorates, per district                                                                          |      |
| Map P3.1: Assessed IDP hosting sites, per district                                                  |      |
| Map P3.2: Population of assessed IDP hosting sites, per district                                    |      |
| Map P3.3: IDP hosting sites under management in AI Bayda governorate, per district                  |      |
| Map P3.4: IDP hosting sites under management in AI Jawf governorate, per district                   |      |
| Map P3.5: Severity of needs in IDP hosting sites in Al Bayda governorate, per district              |      |
| Map P3.6: Severity of needs in IDP hosting sites in AI Jawf governorate, per district               |      |
| Map P4.1: Assessed IDP hosting sites, per district                                                  |      |
| Map P4.2: Population of assessed IDP hosting sites, per district                                    | 65   |
| Map P4.3: IDP hosting sites under management in AI Hudaydah and AI Mahwit governorates, per         |      |
| district                                                                                            |      |
| Map P4.4: IDP hosting sites under management in Hajjah governorate, per district                    | 67   |

Map 3: Severity of needs in IDP hosting sites in Amanat AI Asimah Governorate, per district

**Bani Al Harith** Proportion of sites per severity of needs, per district 4 Severity of needs Critical **Amanat Al Asimah** High Medium Low Number of sites per severity of needs, per district 4 Total population of sites per district 5001 - 8282 3001 - 5000 1501 - 3000 Ath'thaorah 501 - 1500 2 Up to 500 Ma'ain Assessed district No sites in district

Note: Pie charts' size represents the total population of sites per district, which is not representative of the total population falling into each category of severity.

| Site ID District       | Site Name              | Site type | Population | Camp Management | Shelter & NFI | Water Access | Sanitation | Health | Food Security | Education | Protection | SITE PRIORITY |
|------------------------|------------------------|-----------|------------|-----------------|---------------|--------------|------------|--------|---------------|-----------|------------|---------------|
| YE2603-0313 Medghal    | Al Shaiban             | CC        | 57         | •               | •             | -            | •          | •      |               |           |            | •             |
| YE2603-0315 Medghal    | Al Salamah             | SS        | 50         |                 |               |              |            |        |               |           |            | •             |
| YE2603-0316 Medghal    | Al Saleh Gathering     | SS        | 50         |                 |               |              |            |        |               |           |            | •             |
| YE2603-0327 Medghal    | Al Aljamaidar          | SS        | 39         |                 |               |              |            |        |               |           |            |               |
| YE2603-0331 Medghal    | Al Sharhan             | СС        | 60         |                 |               |              |            |        |               |           |            | •             |
| YE2606-0285 Sirwah     | Al Taiman              | SS        | 21         |                 |               |              |            |        |               |           |            | •             |
| YE2606-0286 Sirwah     | Al Adawleh             | SS        | 39         |                 | •             |              | •          | •      |               |           |            | •             |
| YE2606-0301 Sirwah     | Al Abarah              | SS        | 85         |                 |               |              |            |        |               |           |            | •             |
| YE2608-0275 Rahabah    | Najd Al Mojama'a       | SS        | 337        |                 |               |              |            |        |               |           |            | •             |
| YE2610-0324 Mahliyah   | AI Mawred              | СС        | 47         |                 |               | •            |            | •      |               |           |            | •             |
| YE2610-0338 Mahliyah   | Al Areedha             | СС        | 74         |                 |               | •            |            |        | •             |           |            | •             |
| YE2610-0339 Mahliyah   | Al Jazeerah            | СС        | 31         |                 | •             | •            |            |        |               |           |            | •             |
| YE2610-0340 Mahliyah   | Alsaylah               | СС        | 94         |                 |               | •            |            |        |               |           |            | •             |
| YE2610-0341 Mahliyah   | AI Sad                 | СС        | 102        |                 |               | •            |            |        |               |           |            | •             |
| YE2610-0342 Mahliyah   | Razan                  | СС        | 86         |                 |               | •            |            | •      | •             |           |            | •             |
| YE2610-0343 Mahliyah   | Abu Daba'a             | СС        | 63         |                 |               |              |            |        | •             |           |            | •             |
| YE2610-0344 Mahliyah   | Al Oshah               | СС        | 112        |                 | •             | •            |            | •      | •             |           |            | •             |
| YE2610-0345 Mahliyah   | Al Radah               | СС        | 63         |                 | •             | •            |            |        |               |           |            | •             |
| YE2612-0186 Marib City | Al Mahwa Al Sharqi     | СС        | 43         |                 | •             | •            | •          |        |               |           | •          | •             |
| YE2612-0306 Marib City | Eshash Ma'zouleh       | SS        | 40         | •               |               | •            |            |        |               |           |            | •             |
| YE2612-0354 Marib City | Al-Khaseef             | СС        | 107        |                 | •             | •            |            |        |               |           |            | •             |
| YE2613-0038 Marib      | Alhami                 | SS        | 267        |                 |               |              | •          | •      | •             | •         | •          | •             |
| YE2613-0262 Marib      | Al Hashaishan          | SS        | 38         | •               | •             |              |            | •      |               |           |            | •             |
| YE2613-0277 Marib      | Arafan                 | SS        | 105        | •               | •             |              | •          | •      |               |           |            | •             |
| YE2613-0280 Marib      | Al Thanyah             | SS        | 129        |                 | •             | •            | •          | •      |               |           | •          | •             |
| YE2601-0294 Majzar     | Before Mafraq Saleb    | SS        | 78         |                 | •             | •            | •          | •      |               |           |            |               |
| YE2601-0295 Majzar     | Khalif Al Basha School | SS        | 60         |                 | •             |              | •          | •      |               |           | •          |               |