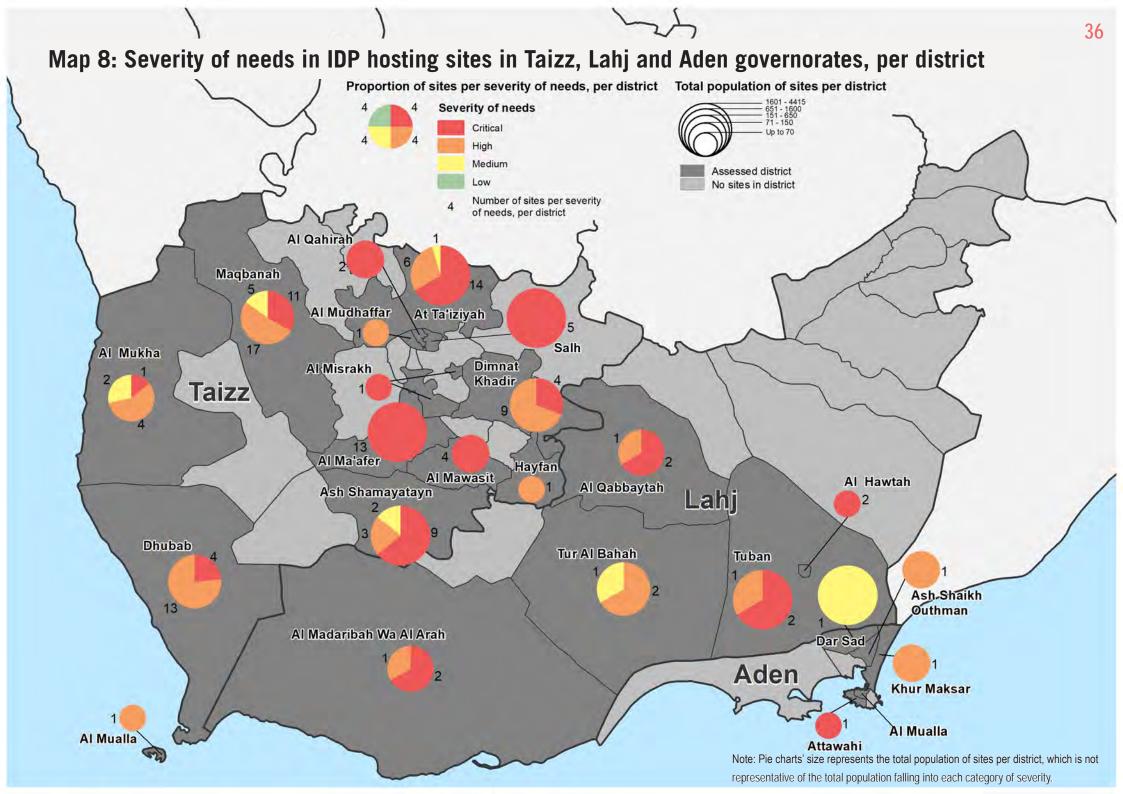

#### June - August 2017 Site Profiles:

Governorates Assessed: Abyan, Aden, Al Dhale'e, Al Maharah, Hadramaut, Ibb, Lahj, Shabwah, Socotra, Taizz Data collected by: IOM