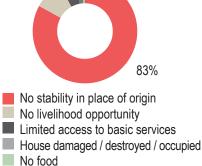

#### **Reasons for not returning** to place of origin for majority of IDPs 5% 7% 11% 65% 12% No stability in place of origin No livelihood opportunity in place of origin House damaged / destroyed / occupied No access to the place of origin Other