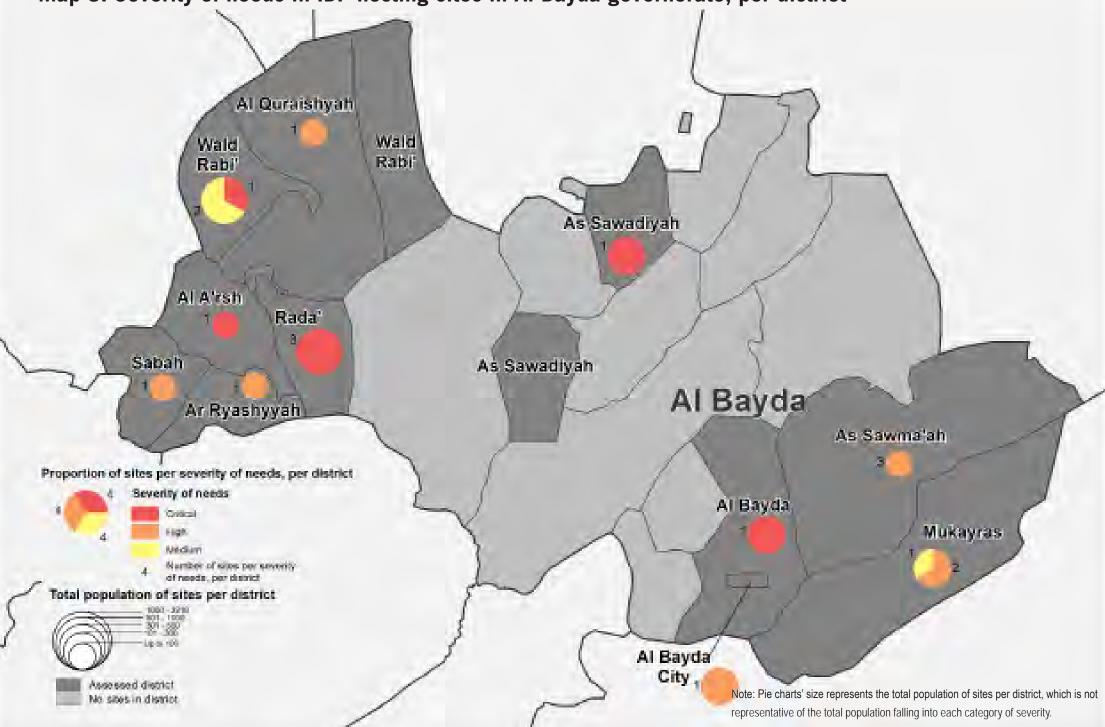

#### September - October 2017 Site Profiles:

Governorates Assessed: Al Bayda and Al Jawf Data collected by: IOM