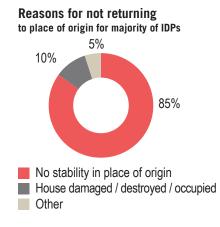

#### **Reasons for not returning** to place of origin for majority of IDPs 5% 7% 11% 65% 12% No stability in place of origin No livelihood opportunity in place of origin House damaged / destroyed / occupied No access to the place of origin Other