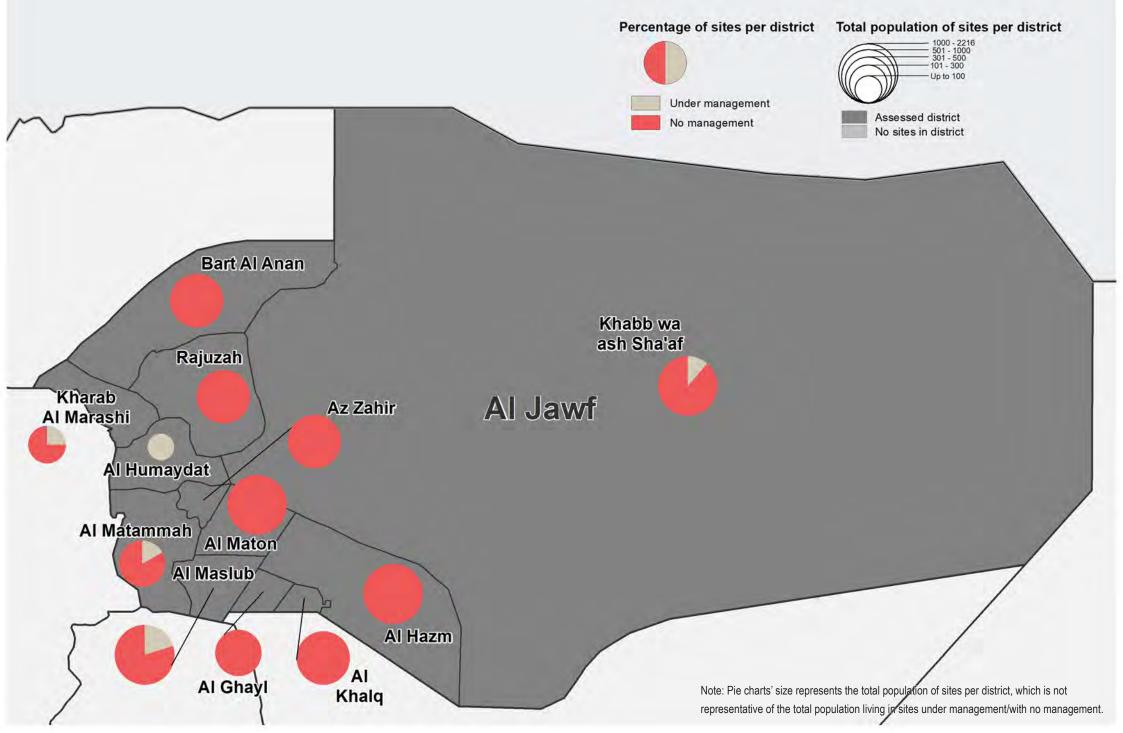

#### September - October 2017 Site Profiles:

Governorates Assessed: Al Bayda and Al Jawf Data collected by: IOM