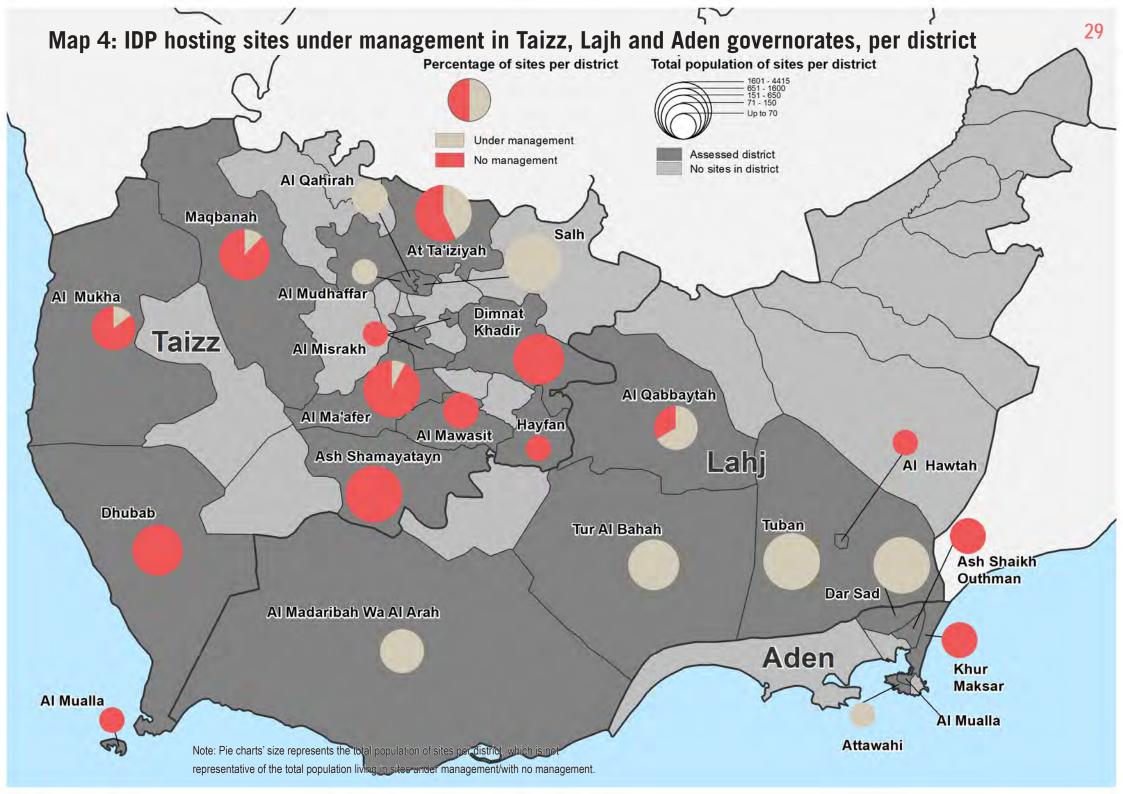

# Maps

| Map P1.1: Assessed IDP hosting sites, per district                                                  | 3    |
|-----------------------------------------------------------------------------------------------------|------|
| Map P1.2: IDP hosting sites under management, per district                                          | 4    |
| Map P1.3: Severity of needs in IDP hosting sites in Amanat AI Asimah Governorate, per district      | 6    |
| Map P1.4: Severity of needs in IDP hosting sites in Dhamar Governorate, per district                | 7    |
| Map P1.5: Severity of needs in IDP hosting sites in Marib Governorate, per district                 | 15   |
| Map P1.6: Severity of needs in IDP hosting sites in Amran Governorate, per district                 | 23   |
| Map P2.1: Assessed IDP hosting sites, per district                                                  | 26   |
| Map P2.2: Population of assessed IDP hosting sites, per district                                    | 27   |
| Map P2.3: IDP hosting sites under management in Ibb and AI Dhale'e governorates, per district       | 28   |
| Map P2.4: IDP hosting sites under management in Taizz, Lajh and Aden governorates, per district     | . 29 |
| Map P2.5: IDP hosting sites under management in Shabwah and Abyan governorates, per district        | 30   |
| Map P2.6: IDP hosting sites under management in Hadramaut, AI Maharah and Socotra governorates      | 3,   |
| per district                                                                                        |      |
| Map P2.7: Severity of needs in IDP hosting sites in Ibb and AI Dhale'e governorates, per district   | 32   |
| Map P2.8: Severity of needs in IDP hosting sites in Taizz, Lahj and Aden governorates, per district | .36  |
| Map P2.9: Severity of needs in IDP hosting sites in Shabwah and Abyan governorates, per district    | 43   |
| Map P2.10: Severity of needs in IDP hosting sites in Hadramaut, AI Maharah and Socotra              |      |
| governorates, per district                                                                          |      |
| Map P3.1: Assessed IDP hosting sites, per district                                                  |      |
| Map P3.2: Population of assessed IDP hosting sites, per district                                    |      |
| Map P3.3: IDP hosting sites under management in AI Bayda governorate, per district                  |      |
| Map P3.4: IDP hosting sites under management in AI Jawf governorate, per district                   |      |
| Map P3.5: Severity of needs in IDP hosting sites in Al Bayda governorate, per district              |      |
| Map P3.6: Severity of needs in IDP hosting sites in AI Jawf governorate, per district               |      |
| Map P4.1: Assessed IDP hosting sites, per district                                                  |      |
| Map P4.2: Population of assessed IDP hosting sites, per district                                    | 65   |
| Map P4.3: IDP hosting sites under management in AI Hudaydah and AI Mahwit governorates, per         |      |
| district                                                                                            |      |
| Map P4.4: IDP hosting sites under management in Hajjah governorate, per district                    | 67   |