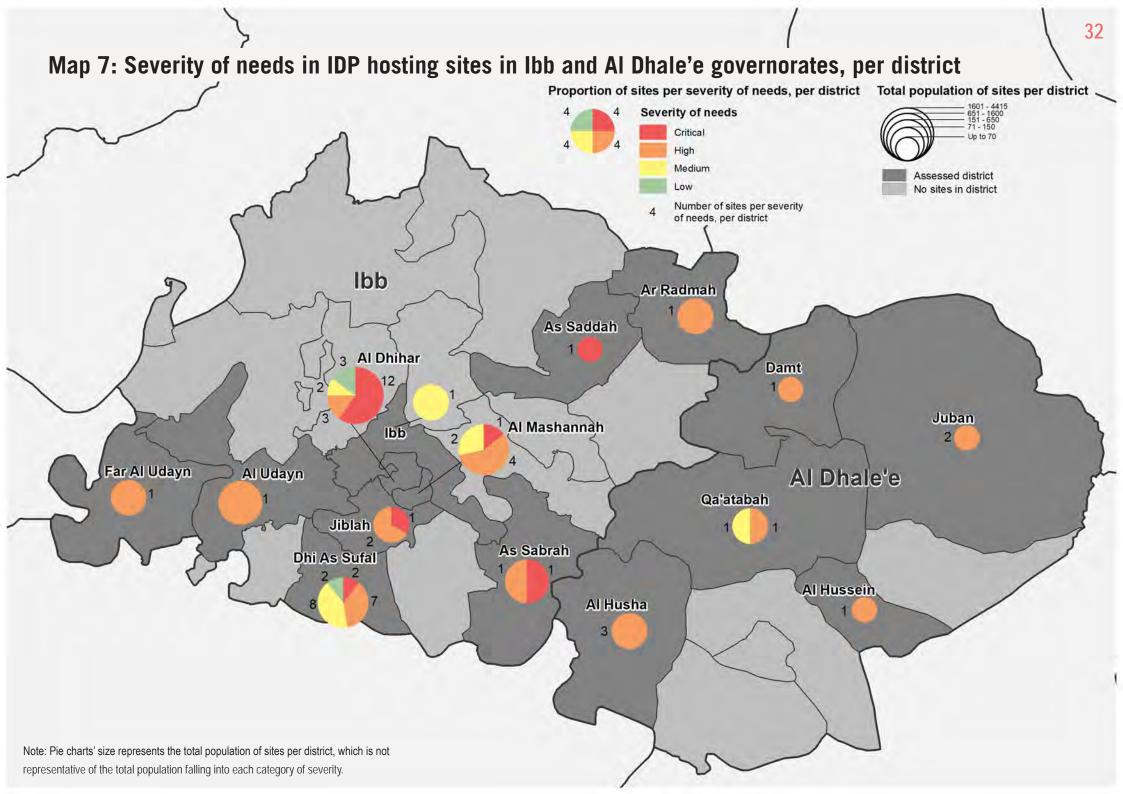

#### June - August 2017 Site Profiles:

Governorates Assessed: Abyan, Aden, Al Dhale'e, Al Maharah, Hadramaut, Ibb, Lahj, Shabwah, Socotra, Taizz Data collected by: IOM