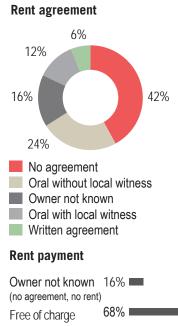

#### **Reasons for not returning** to place of origin for majority of IDPs 5% 7% 11% 65% 12% No stability in place of origin No livelihood opportunity in place of origin House damaged / destroyed / occupied No access to the place of origin Other