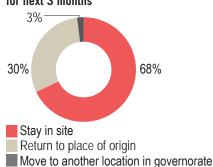

YEMEN SHELTER CLUSTER

縱

WWW NYWW

# Summary

The findings presented below are indicative of all assessed sites in ten governorates (Abyan, Aden, Al Dhale'e, Al Maharah, Hadramaut, Ibb, Lahj, Shabwah, Socotra, Taizz). Percentage figures are calculated on the basis of all sites assessed across the ten governorates, unless stated otherwise.

#### Key findings



Emergency shelter 1% I

Mixed shelter type 33%

4%

Open air



Above 12,500 YER 12% 6,501 - 12,400 YER 3% Up to 6,500 YER 1% |

#### **Overview**

| # assessed IDP hosting sites:     | 318    |
|-----------------------------------|--------|
| - Collective centres              | 215    |
| - Spontaneous settlement          | 103    |
| # individuals in assessed sites # | 37,848 |
| households in assessed sites      | 7,345  |







#### Concerns present in the sites, per governorate

|                                                                 | Abyan | Aden      | Al Dhale'e | Al Maharah | Hadramaut | lbb | Lahj | Shabwah  | Socotra | Taizz |
|-----------------------------------------------------------------|-------|-----------|------------|------------|-----------|-----|------|----------|---------|-------|
| total number of sites                                           | 12    | 5         | 9          | 29         | 19        | 56  | 14   | 37       | 5       | 132   |
| # collective centres                                            | 6     | 4         | 8          | 29         | 6         | 48  | 7    | 26       | 2       | 79    |
| # spontaneous settlement                                        | 6