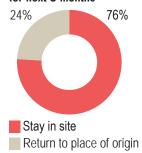

#### **Reasons for not returning** to place of origin for majority of IDPs 5% 7% 11% 65% 12% No stability in place of origin No livelihood opportunity in place of origin House damaged / destroyed / occupied No access to the place of origin Other

Most common intentions for next 3 months