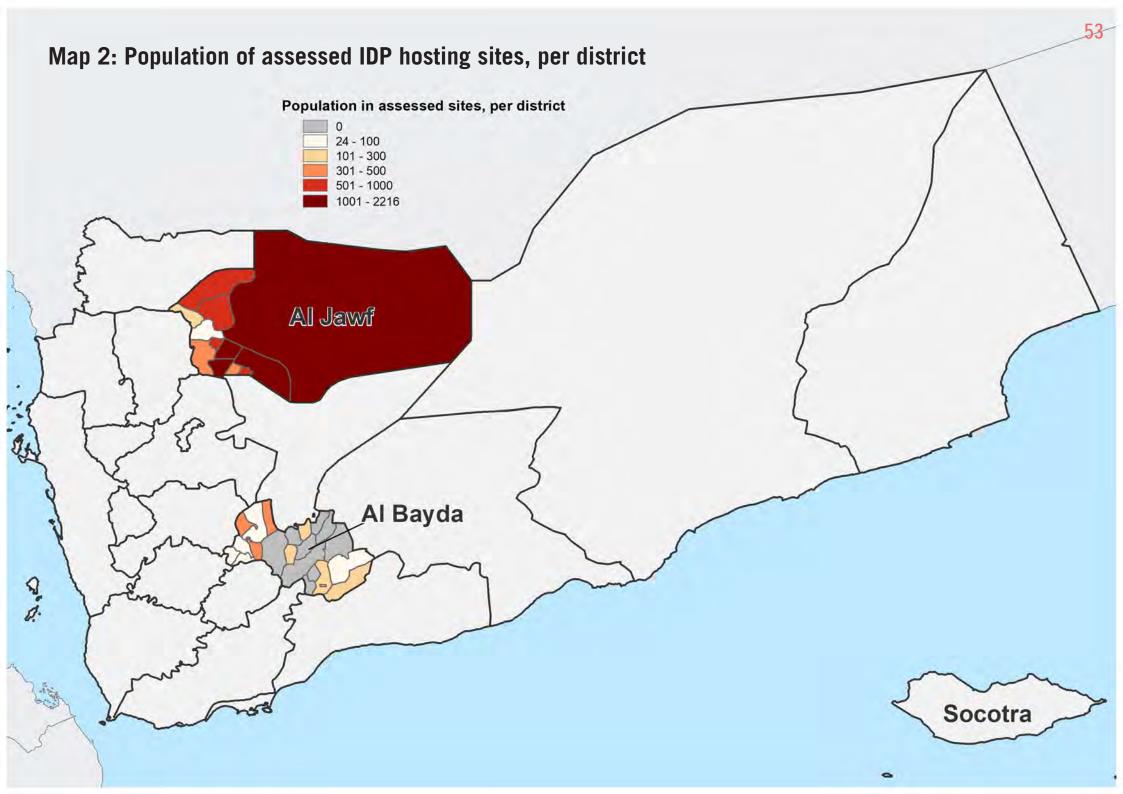

#### September - October 2017 Site Profiles:

Governorates Assessed: Al Bayda and Al Jawf Data collected by: IOM