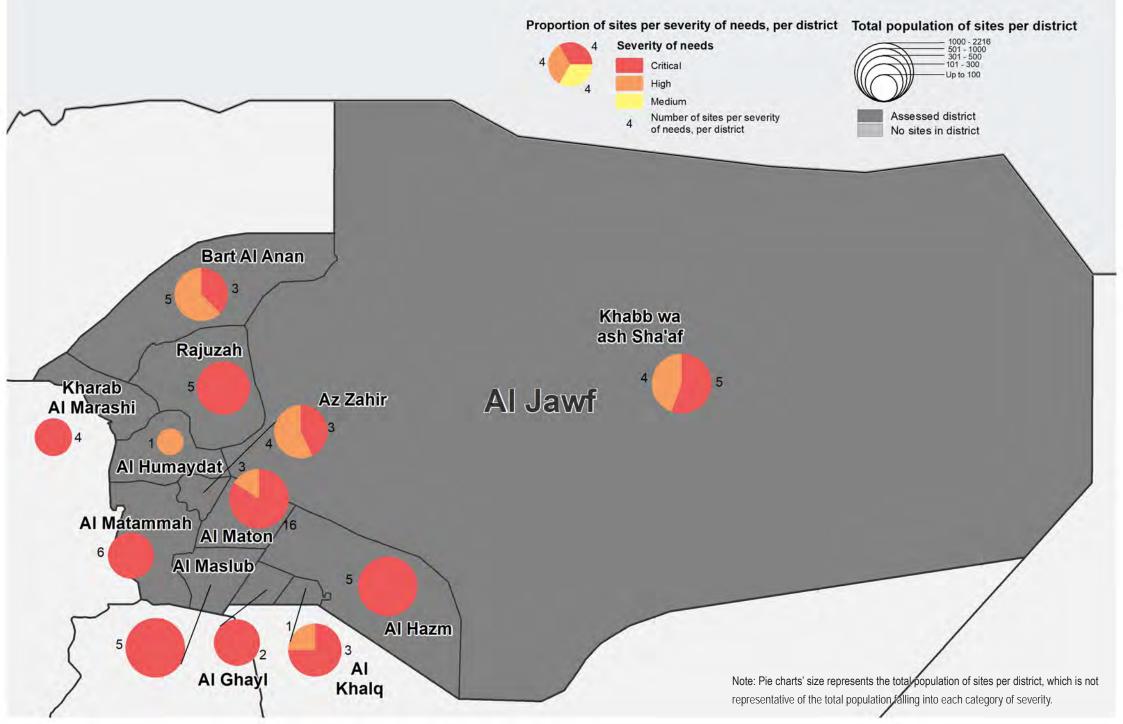

#### September - October 2017 Site Profiles:

Governorates Assessed: Al Bayda and Al Jawf Data collected by: IOM