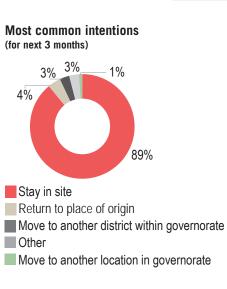

|               |              |            |        |               |           |            |               |



# IDP Hosting Site Baseline Assessment Comparative Overview

YEMEN: Al Hudaydah, Al Mahwit, Hajjah, Sana'a JULY 2018







# Summary

The findings presented below are indicative of all assessed sites in four governorates (Al Hudaydah, Al Mahwit, Hajjah, Sana'a). Percentage figures are calculated on the basis of all sites assessed across the four governorates, unless stated otherwise.

### Key findings



### Shelter typology

| Mixed shelter type  | 74% |   |
|---------------------|-----|---|
| Makeshift shelter   | 16% |   |
| Finished building   | 9%  | - |
| Emergency shelter   | 0%  |   |
| Unfinished building | 0%  |   |
| Open air            | 0%  |   |



### Rent payment



### Concerns present in the sites, per governorate

| AI<br>Hudaydah | AI Mahwit                                                | Hajjah                                                                                                                                                                                                                     | Sana'a