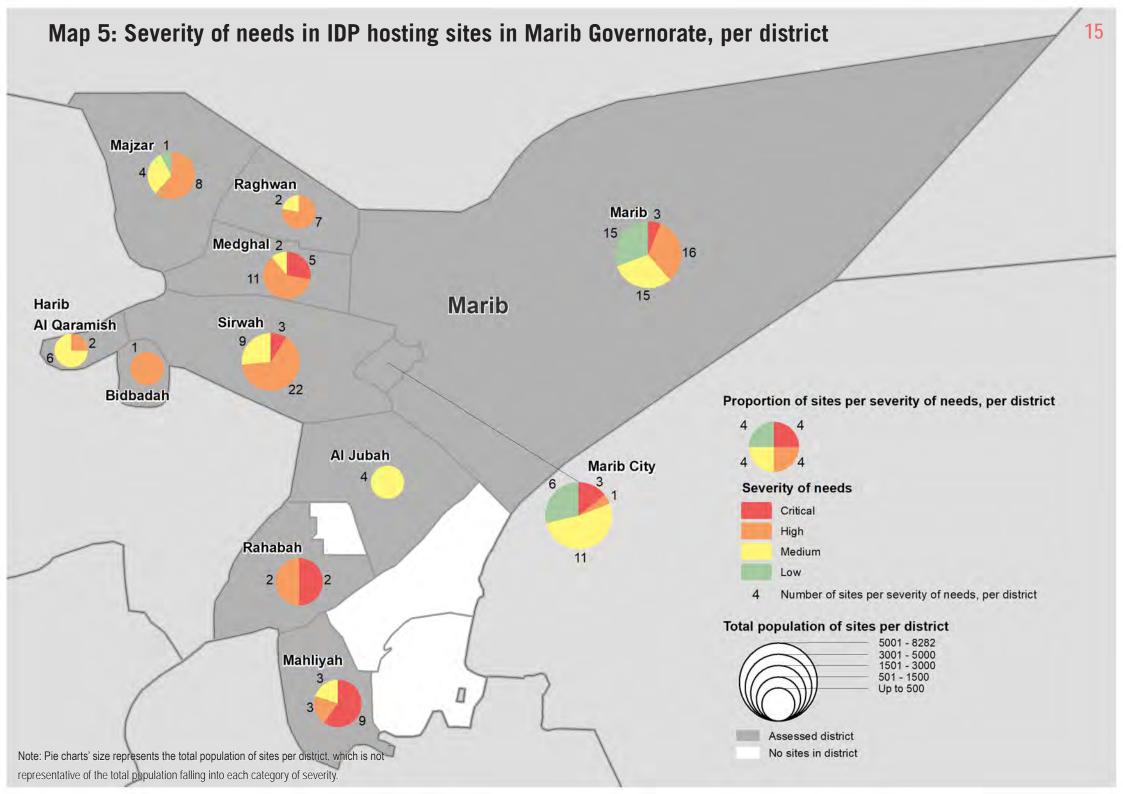

Map 3: Severity of needs in IDP hosting sites in Amanat AI Asimah Governorate, per district

**Bani Al Harith** Proportion of sites per severity of needs, per district 4 Severity of needs Critical **Amanat Al Asimah** High Medium Low Number of sites per severity of needs, per district 4 Total population of sites per district 5001 - 8282 3001 - 5000 1501 - 3000 Ath'thaorah 501 - 1500 2 Up to 500 Ma'ain Assessed district No sites in district

Note: Pie charts' size represents the total population of sites per district, which is not representative of the total population falling into each category of severity.

| Site ID District       | Site Name              | Site type | Population | Camp Management | Shelter & NFI | Water Access | Sanitation | Health | Food Security | Education | Protection | SITE PRIORITY |
|------------------------|------------------------|-----------|------------|-----------------|---------------|--------------|------------|--------|---------------|-----------|------------|---------------|
| YE2603-0313 Medghal    | Al Shaiban             | CC        | 57         | •               | •             | -            | •          | •      |               |           |            | •             |
| YE2603-0315 Medghal    | Al Salamah             | SS        | 50         |                 |               |              |            |        |               |           |            | •             |
| YE2603-0316 Medghal    | Al Saleh Gathering     | SS        | 50         |                 |               |              |            |        |               |           |            | •             |
| YE2603-0327 Medghal    | Al Aljamaidar          | SS        | 39         |                 |               |              |            |        |               |           |            |               |
| YE2603-0331 Medghal    | Al Sharhan             | СС        | 60         |                 |               |              |            |        |               |           |            | •             |
| YE2606-0285 Sirwah     | Al Taiman              | SS        | 21         |                 |               |              |            |        |               |           |            | •             |
| YE2606-0286 Sirwah     | Al Adawleh             | SS        | 39         |                 | •             |              | •          | •      |               |           |            | •             |
| YE2606-0301 Sirwah     | Al Abarah              | SS        | 85         |                 |               |              |            |        |               |           |            | •             |
| YE2608-0275 Rahabah    | Najd Al Mojama'a       | SS        | 337        |                 |               |              |            |        |               |           |            | •             |
| YE2610-0324 Mahliyah   | AI Mawred              | СС        | 47         |                 |               | •            |            | •      |               |           |            | •             |
| YE2610-0338 Mahliyah   | Al Areedha             | СС        | 74         |                 |               | •            |            |        | •             |           |            | •             |
| YE2610-0339 Mahliyah   | Al Jazeerah            | СС        | 31         |                 | •             | •            |            |        |               |           |            | •             |
| YE2610-0340 Mahliyah   | Alsaylah               | СС        | 94         |                 |               | •            |            |        |               |           |            | •             |
| YE2610-0341 Mahliyah   | AI Sad                 | СС        | 102        |                 |               | •            |            |        |               |           |            | •             |
| YE2610-0342 Mahliyah   | Razan                  | СС        | 86         |                 |               | •            |            | •      | •             |           |            | •             |
| YE2610-0343 Mahliyah   | Abu Daba'a             | СС        | 63         |                 |               |              |            |        | •             |           |            | •             |
| YE2610-0344 Mahliyah   | Al Oshah               | СС        | 112        |                 | •             | •            |            | •      | •             |           |            | •             |
| YE2610-0345 Mahliyah   | Al Radah               | СС        | 63         |                 | •             | •            |            |        |               |           |            | •             |
| YE2612-0186 Marib City | Al Mahwa Al Sharqi     | СС        | 43         |                 | •             | •            | •          |        |               |           | •          | •             |
| YE2612-0306 Marib City | Eshash Ma'zouleh       | SS        | 40         | •               |               | •            |            |        |               |           |            | •             |
| YE2612-0354 Marib City | Al-Khaseef             | СС        | 107        |                 | •             | •            |            |        |               |           |            | •             |
| YE2613-0038 Marib      | Alhami                 | SS        | 267        |                 |               |              | •          | •      | •             | •         | •          | •             |
| YE2613-0262 Marib      | Al Hashaishan          | SS        | 38         | •               | •             |              |            | •      |               |           |            | •             |
| YE2613-0277 Marib      | Arafan                 | SS        | 105        | •               | •             |              | •          | •      |               |           |            | •             |
| YE2613-0280 Marib      | Al Thanyah             | SS        | 129        |                 | •             | •            | •          | •      |               |           | •          | •             |
| YE2601-0294 Majzar     | Before Mafraq Saleb    | SS        | 78         |                 | •             | •            | •          | •      |               |           |            |               |
| YE2601-0295 Majzar     | Khalif Al Basha School | SS        | 60         |                 | •             |              | •          | •      |               |           | •          |               |