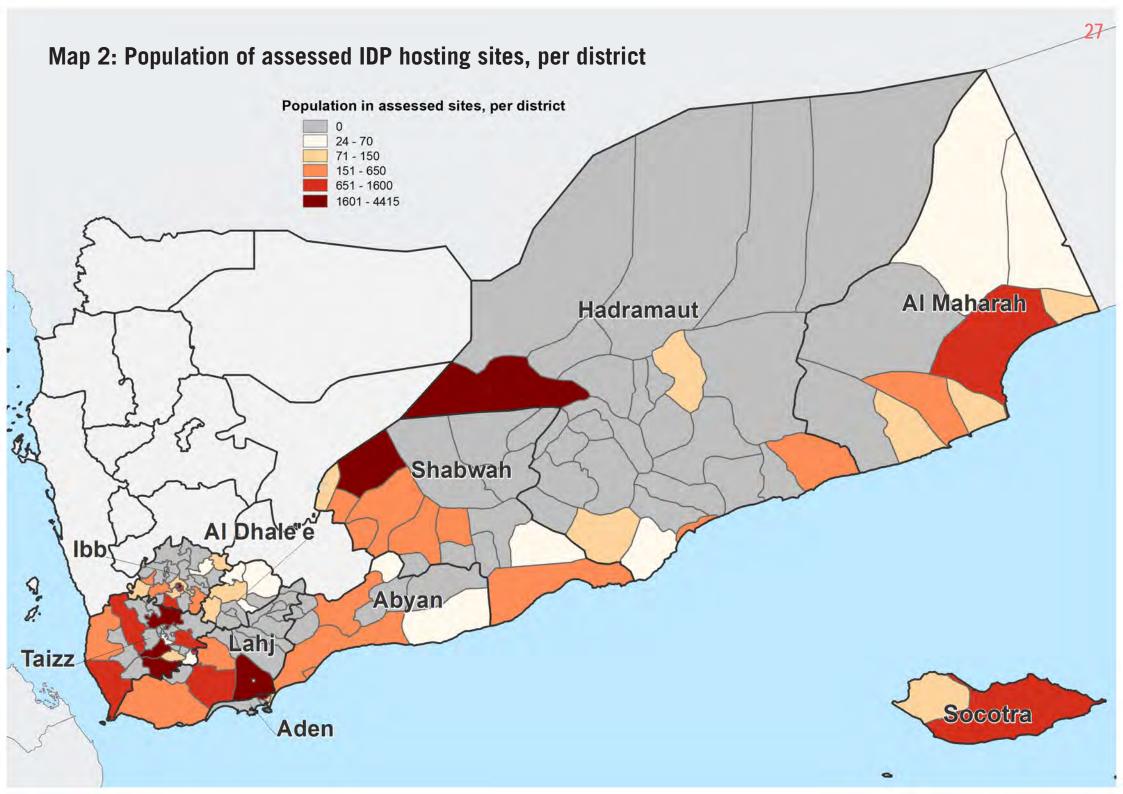

# Maps

| Map P1.1: Assessed IDP hosting sites, per district                                                  | 3    |
|-----------------------------------------------------------------------------------------------------|------|
| Map P1.2: IDP hosting sites under management, per district                                          | 4    |
| Map P1.3: Severity of needs in IDP hosting sites in Amanat AI Asimah Governorate, per district      | 6    |
| Map P1.4: Severity of needs in IDP hosting sites in Dhamar Governorate, per district                | 7    |
| Map P1.5: Severity of needs in IDP hosting sites in Marib Governorate, per district                 | 15   |
| Map P1.6: Severity of needs in IDP hosting sites in Amran Governorate, per district                 | 23   |
| Map P2.1: Assessed IDP hosting sites, per district                                                  | 26   |
| Map P2.2: Population of assessed IDP hosting sites, per district                                    | 27   |
| Map P2.3: IDP hosting sites under management in Ibb and AI Dhale'e governorates, per district       | 28   |
| Map P2.4: IDP hosting sites under management in Taizz, Lajh and Aden governorates, per district     | . 29 |
| Map P2.5: IDP hosting sites under management in Shabwah and Abyan governorates, per district        | 30   |
| Map P2.6: IDP hosting sites under management in Hadramaut, AI Maharah and Socotra governorates      | 3,   |
| per district                                                                                        |      |
| Map P2.7: Severity of needs in IDP hosting sites in Ibb and AI Dhale'e governorates, per district   | 32   |
| Map P2.8: Severity of needs in IDP hosting sites in Taizz, Lahj and Aden governorates, per district | .36  |
| Map P2.9: Severity of needs in IDP hosting sites in Shabwah and Abyan governorates, per district    | 43   |
| Map P2.10: Severity of needs in IDP hosting sites in Hadramaut, AI Maharah and Socotra              |      |
| governorates, per district                                                                          |      |
| Map P3.1: Assessed IDP hosting sites, per district                                                  |      |
| Map P3.2: Population of assessed IDP hosting sites, per district                                    |      |
| Map P3.3: IDP hosting sites under management in AI Bayda governorate, per district                  |      |
| Map P3.4: IDP hosting sites under management in AI Jawf governorate, per district                   |      |
| Map P3.5: Severity of needs in IDP hosting sites in Al Bayda governorate, per district              |      |
| Map P3.6: Severity of needs in IDP hosting sites in AI Jawf governorate, per district               |      |
| Map P4.1: Assessed IDP hosting sites, per district                                                  |      |
| Map P4.2: Population of assessed IDP hosting sites, per district                                    | 65   |
| Map P4.3: IDP hosting sites under management in AI Hudaydah and AI Mahwit governorates, per         |      |
| district                                                                                            |      |
| Map P4.4: IDP hosting sites under management in Hajjah governorate, per district                    | 67   |