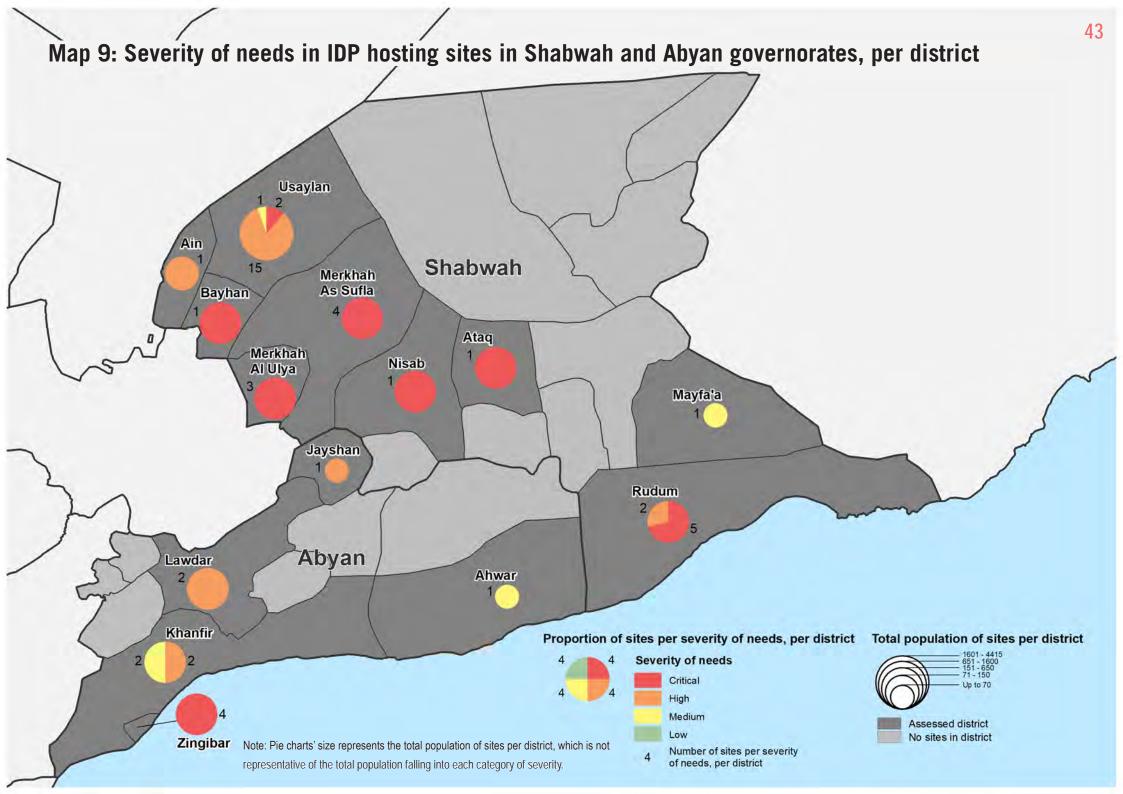

#### June - August 2017 Site Profiles:

Governorates Assessed: Abyan, Aden, Al Dhale'e, Al Maharah, Hadramaut, Ibb, Lahj, Shabwah, Socotra, Taizz Data collected by: IOM