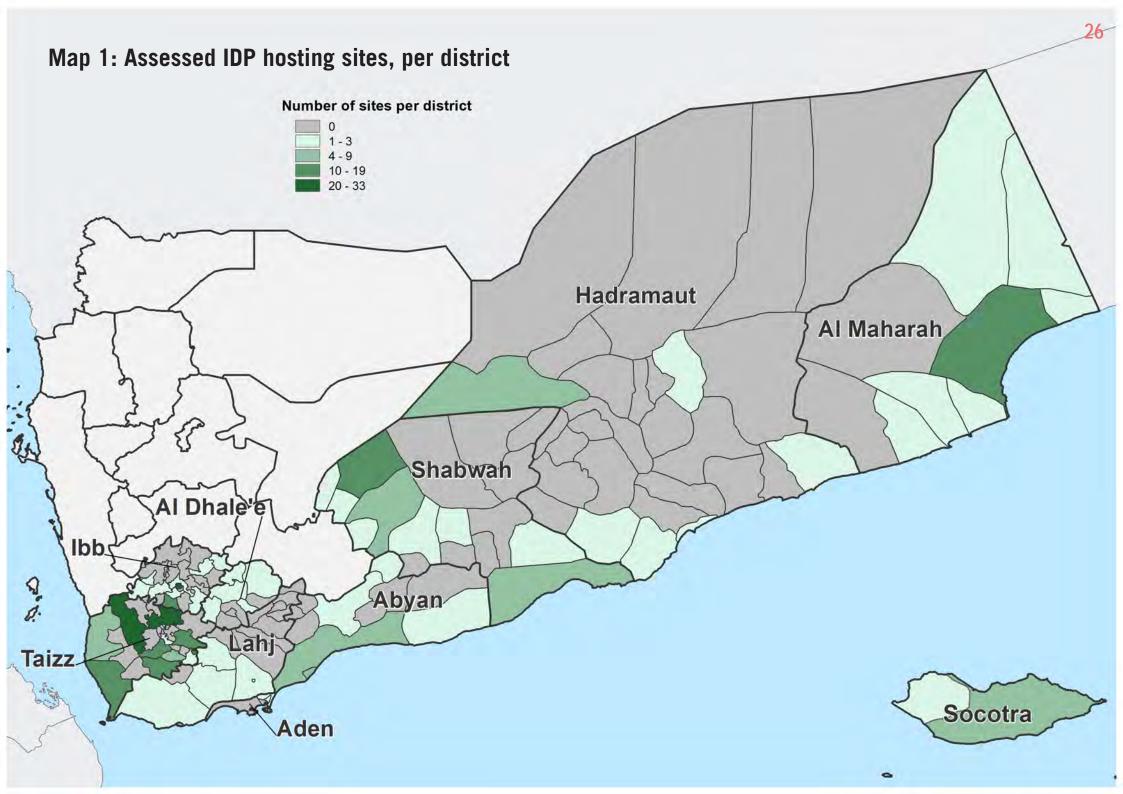

# Maps

| Map P1.1: Assessed IDP hosting sites, per district                                                  | 3    |
|-----------------------------------------------------------------------------------------------------|------|
| Map P1.2: IDP hosting sites under management, per district                                          | 4    |
| Map P1.3: Severity of needs in IDP hosting sites in Amanat AI Asimah Governorate, per district      | 6    |
| Map P1.4: Severity of needs in IDP hosting sites in Dhamar Governorate, per district                | 7    |
| Map P1.5: Severity of needs in IDP hosting sites in Marib Governorate, per district                 | 15   |
| Map P1.6: Severity of needs in IDP hosting sites in Amran Governorate, per district                 | 23   |
| Map P2.1: Assessed IDP hosting sites, per district                                                  | 26   |
| Map P2.2: Population of assessed IDP hosting sites, per district                                    | 27   |
| Map P2.3: IDP hosting sites under management in Ibb and AI Dhale'e governorates, per district       | 28   |
| Map P2.4: IDP hosting sites under management in Taizz, Lajh and Aden governorates, per district     | . 29 |
| Map P2.5: IDP hosting sites under management in Shabwah and Abyan governorates, per district        | 30   |
| Map P2.6: IDP hosting sites under management in Hadramaut, AI Maharah and Socotra governorates      | 3,   |
| per district                                                                                        |      |
| Map P2.7: Severity of needs in IDP hosting sites in Ibb and AI Dhale'e governorates, per district   | 32   |
| Map P2.8: Severity of needs in IDP hosting sites in Taizz, Lahj and Aden governorates, per district | .36  |
| Map P2.9: Severity of needs in IDP hosting sites in Shabwah and Abyan governorates, per district    | 43   |
| Map P2.10: Severity of needs in IDP hosting sites in Hadramaut, AI Maharah and Socotra              |      |
| governorates, per district                                                                          |      |
| Map P3.1: Assessed IDP hosting sites, per district                                                  |      |
| Map P3.2: Population of assessed IDP hosting sites, per district                                    |      |
| Map P3.3: IDP hosting sites under management in AI Bayda governorate, per district                  |      |
| Map P3.4: IDP hosting sites under management in AI Jawf governorate, per district                   |      |
| Map P3.5: Severity of needs in IDP hosting sites in Al Bayda governorate, per district              |      |
| Map P3.6: Severity of needs in IDP hosting sites in AI Jawf governorate, per district               |      |
| Map P4.1: Assessed IDP hosting sites, per district                                                  |      |
| Map P4.2: Population of assessed IDP hosting sites, per district                                    | 65   |
| Map P4.3: IDP hosting sites under management in AI Hudaydah and AI Mahwit governorates, per         |      |
| district                                                                                            |      |
| Map P4.4: IDP hosting sites under management in Hajjah governorate, per district                    | 67   |

Map 3: Severity of needs in IDP hosting sites in Amanat AI Asimah Governorate, per district

**Bani Al Harith** Proportion of sites per severity of needs, per district 4 Severity of needs Critical **Amanat Al Asimah** High Medium Low Number of sites per severity of needs, per district 4 Total population of sites per district 5001 - 8282 3001 - 5000 1501 - 3000 Ath'thaorah 501 - 1500 2 Up to 500 Ma'ain Assessed district No sites in district