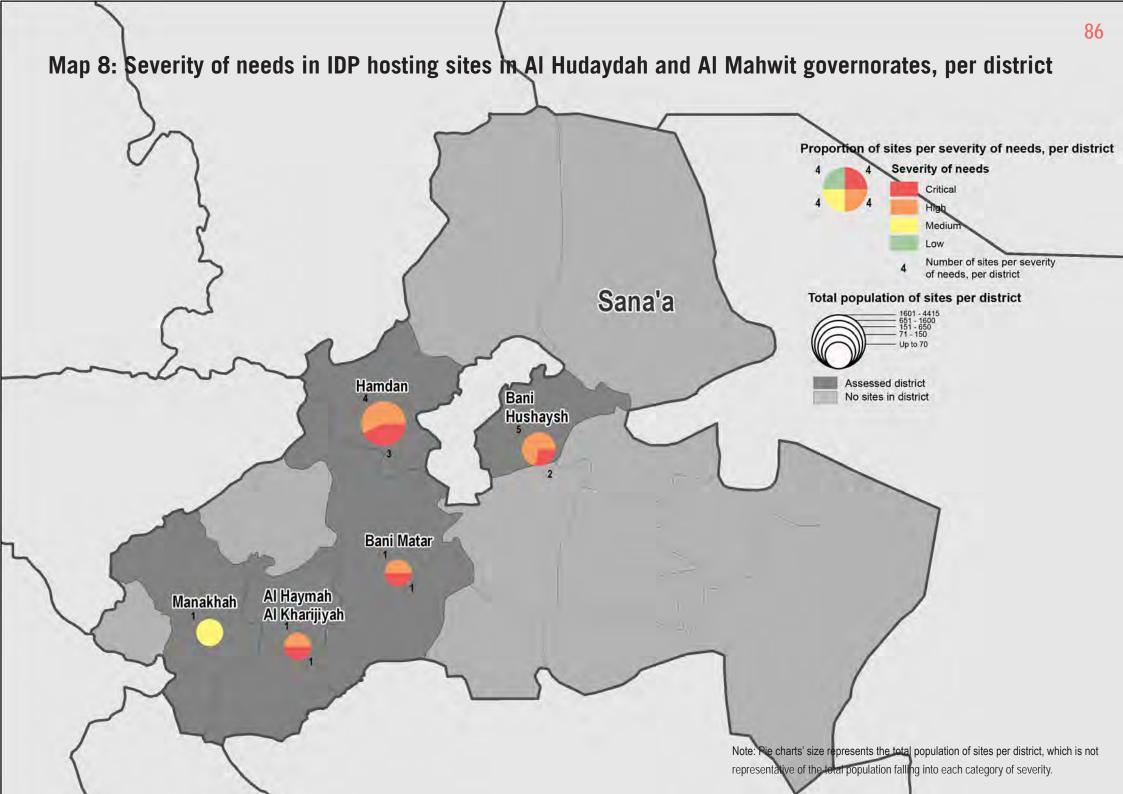

| Map P4.5: IDP hosting sites under management in Sana'a governorate, per district                | 68   |
|-------------------------------------------------------------------------------------------------|------|
| Map P4.6: Severity of needs in IDP hosting sites in Al Hudaydah and Al Mahwit governorates, per |      |
| district                                                                                        | 69   |
| Map P4.7: Severity of needs in IDP hosting sites in Hajjah governorate, per district            | .75  |
| Map P4.8: Severity of needs in IDP hosting sites in Sana'a governorate, per district            | . 86 |