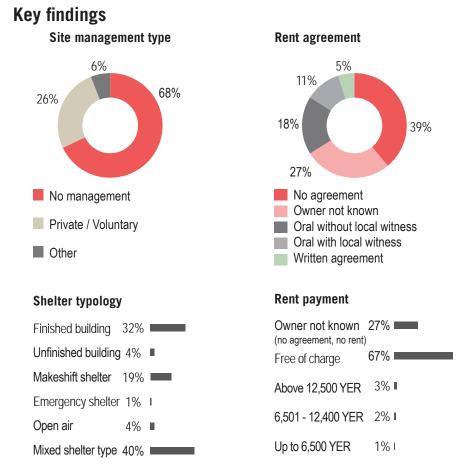

#### **Overview**

| # assessed IDP hosting sites:     | 364    |
|-----------------------------------|--------|
| - Collective centres              | 221    |
| - Spontaneous settlement          | 143    |
| # individuals in assessed sites # | 45,531 |
| households in assessed sites      | 6,833  |

#### Concerns present in the sites, per governorate

|                                                                        | Amanat<br>Al Asimah | Amran     | Dhamar | Marib |
|------------------------------------------------------------------------|---------------------|-----------|--------|-------|
| total number of sites                                                  | 4                   | 180       | 4      | 176   |
| # collective centres                                                   | 3                   | 150       | 4      | 64    |
| # spontaneous settlement                                               | 1                   | 30        | 0      | 112   |
| % of sites with no management                                          | 25%                 | 78%       | 75%    | 59%   |
| % of sites with IDPs living in open air or makeshift/emergency shelter | 25%                 | 46%       | 25%    | 73%   |
| % of sites reporting water shortages                                   | 75%                 | 72%       | 75%    | 51%   |
| % of sites with no latrines                                            | 25%                 | 54%       | 100%   | 31%   |
| % of sites with no showers                                             | 25%                 | 46%       | 50%    | 43%   |
| % of sites with poor wiring or no electricity                          | 75%                 | 75%       | 100%   | 76%   |
| % of sites with not separated family spaces                            | 0%                  | 12%       | 25%    | 3%    |
| % of sites with mine risk reported                                     | 25%                 | 27%       | 0%     | 31%   |
| % of sites with no primary healthcare provider                         | 50%                 | 17%       | 50%    | 40%   |
| % of sites where majority of IDPs do not eat 3 meals a day             | 50%                 | 47%       | 50%    | 14%   |
| Scale:                                                                 | Less than 25%       | 25% - 50% | Above  | e 50% |