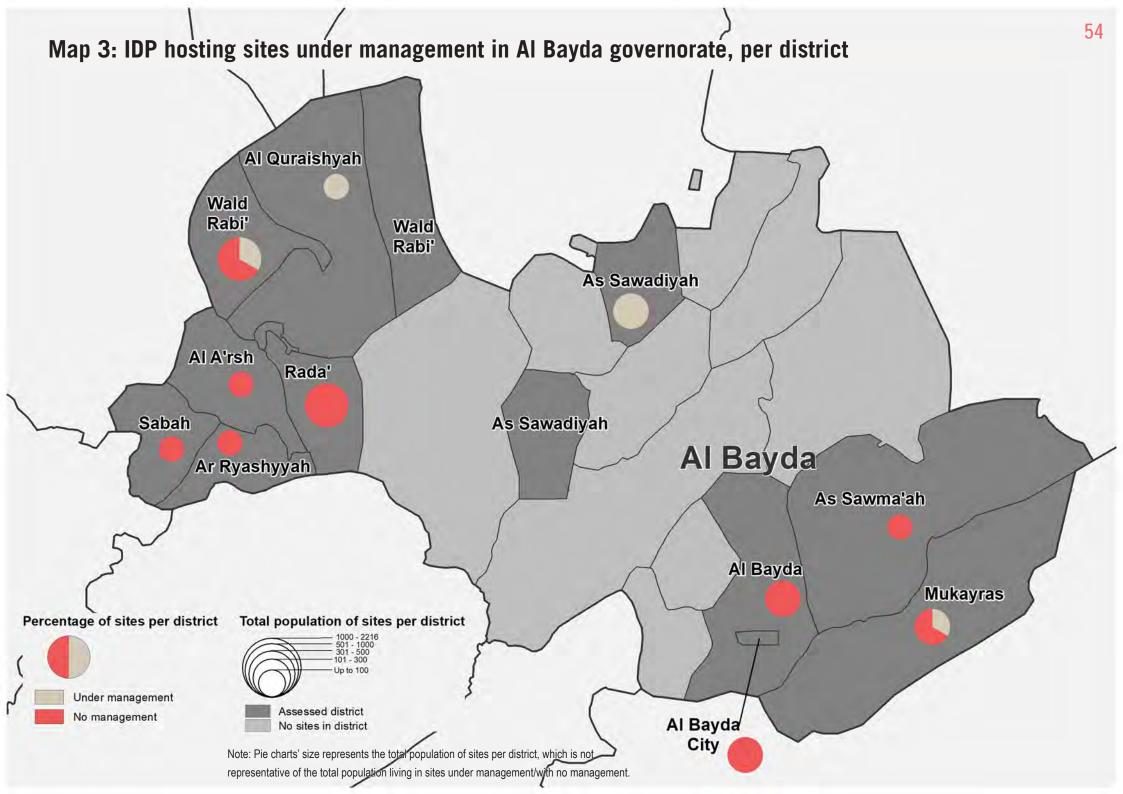

#### September - October 2017 Site Profiles:

Governorates Assessed: Al Bayda and Al Jawf Data collected by: IOM