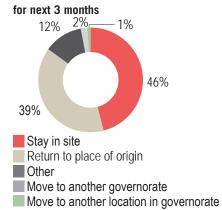

Most common intentions for next 3 months

#### **Reasons for not returning** to place of origin for majority of IDPs 5% 7% 11% 65% 12% No stability in place of origin No livelihood opportunity in place of origin House damaged / destroyed / occupied No access to the place of origin Other