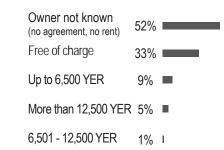

|              |            |        |               |           |            |               |



# IDP Hosting Site Baseline Assessment Comparative Overview

YEMEN: Al Hudaydah, Al Mahwit, Hajjah, Sana'a JULY 2018







# Summary

The findings presented below are indicative of all assessed sites in four governorates (Al Hudaydah, Al Mahwit, Hajjah, Sana'a). Percentage figures are calculated on the basis of all sites assessed across the four governorates, unless stated otherwise.

### Key findings



### Shelter typology

| Mixed shelter type  | 74% |   |
|---------------------|-----|---|
| Makeshift shelter   | 16% |   |
| Finished building   | 9%  | - |
| Emergency shelter   | 0%  |   |
| Unfinished building | 0%  |   |
| Open air            | 0%  |   |



### Rent payment



### Concerns present in the sites, per governorate

| AI<br>Hudaydah | AI Mahwit                                                | Hajjah                                                                                                                                                                                                                     | Sana'a                                                                                                                                                                                                                                                                                                                                                                                                                                         |