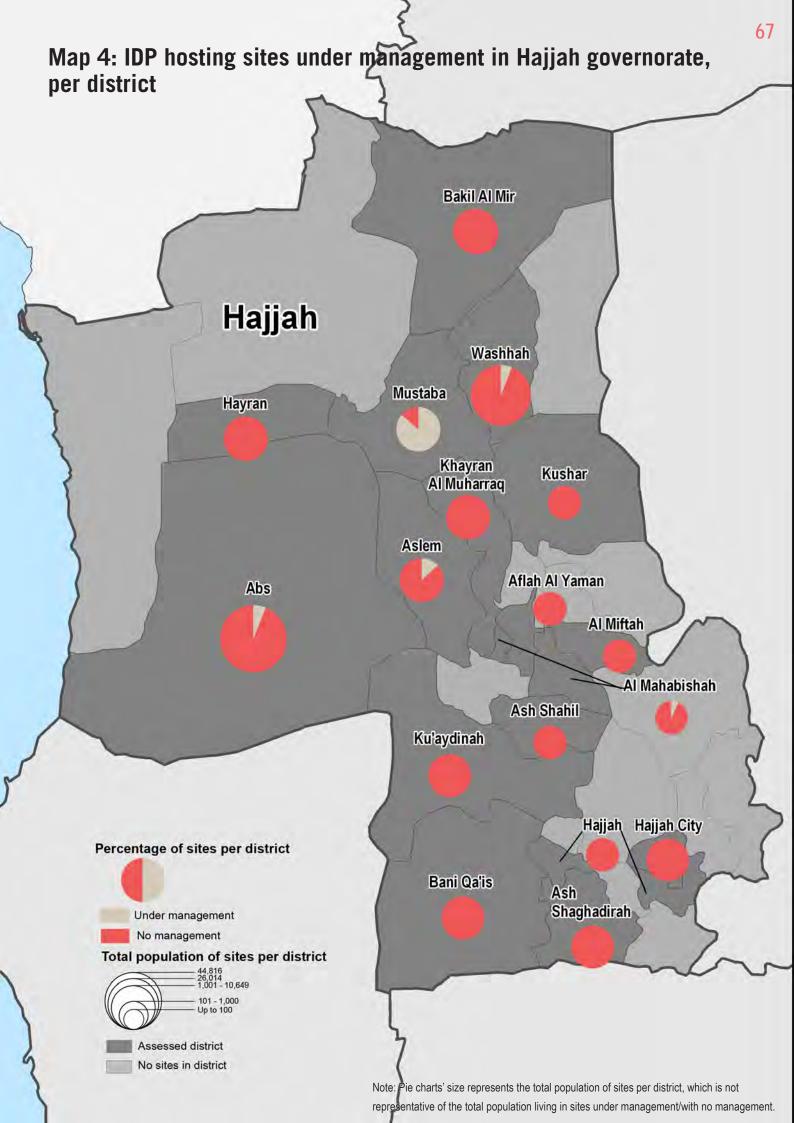

# Maps

| Map P1.1: Assessed IDP hosting sites, per district                                                  | 3    |
|-----------------------------------------------------------------------------------------------------|------|
| Map P1.2: IDP hosting sites under management, per district                                          | 4    |
| Map P1.3: Severity of needs in IDP hosting sites in Amanat AI Asimah Governorate, per district      | 6    |
| Map P1.4: Severity of needs in IDP hosting sites in Dhamar Governorate, per district                | 7    |
| Map P1.5: Severity of needs in IDP hosting sites in Marib Governorate, per district                 | 15   |
| Map P1.6: Severity of needs in IDP hosting sites in Amran Governorate, per district                 | 23   |
| Map P2.1: Assessed IDP hosting sites, per district                                                  | 26   |
| Map P2.2: Population of assessed IDP hosting sites, per district                                    | 27   |
| Map P2.3: IDP hosting sites under management in Ibb and AI Dhale'e governorates, per district       | 28   |
| Map P2.4: IDP hosting sites under management in Taizz, Lajh and Aden governorates, per district     | . 29 |
| Map P2.5: IDP hosting sites under management in Shabwah and Abyan governorates, per district        | 30   |
| Map P2.6: IDP hosting sites under management in Hadramaut, AI Maharah and Socotra governorates      | 3,   |
| per district                                                                                        |      |
| Map P2.7: Severity of needs in IDP hosting sites in Ibb and AI Dhale'e governorates, per district   | 32   |
| Map P2.8: Severity of needs in IDP hosting sites in Taizz, Lahj and Aden governorates, per district | .36  |
| Map P2.9: Severity of needs in IDP hosting sites in Shabwah and Abyan governorates, per district    | 43   |
| Map P2.10: Severity of needs in IDP hosting sites in Hadramaut, AI Maharah and Socotra              |      |
| governorates, per district                                                                          |      |
| Map P3.1: Assessed IDP hosting sites, per district                                                  |      |
| Map P3.2: Population of assessed IDP hosting sites, per district                                    |      |
| Map P3.3: IDP hosting sites under management in AI Bayda governorate, per district                  |      |
| Map P3.4: IDP hosting sites under management in AI Jawf governorate, per district                   |      |
| Map P3.5: Severity of needs in IDP hosting sites in Al Bayda governorate, per district              |      |
| Map P3.6: Severity of needs in IDP hosting sites in AI Jawf governorate, per district               |      |
| Map P4.1: Assessed IDP hosting sites, per district                                                  |      |
| Map P4.2: Population of assessed IDP hosting sites, per district                                    | 65   |
| Map P4.3: IDP hosting sites under management in AI Hudaydah and AI Mahwit governorates, per         |      |
| district                                                                                            |      |
| Map P4.4: IDP hosting sites under management in Hajjah governorate, per district                    | 67   |