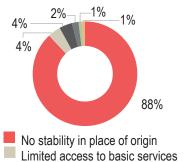

#### **Reasons for not returning** to place of origin for majority of IDPs 5% 7% 11% 65% 12% No stability in place of origin No livelihood opportunity in place of origin House damaged / destroyed / occupied No access to the place of origin Other