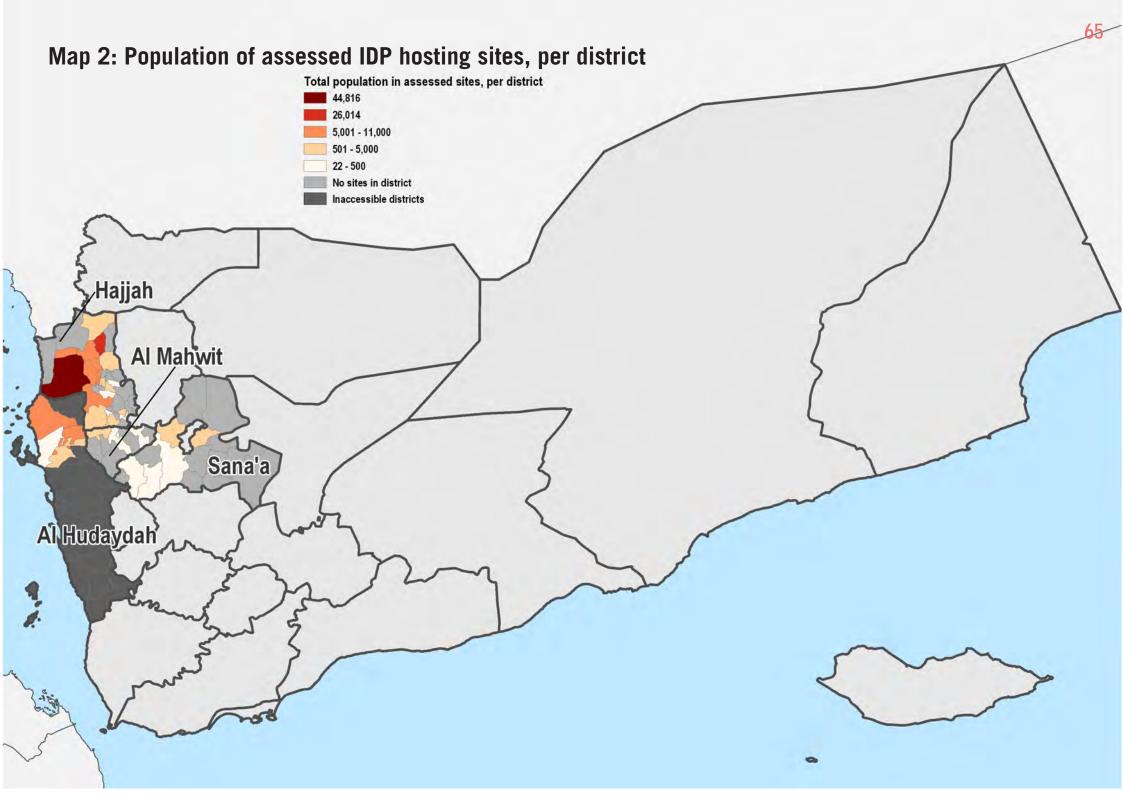

#### July 2018 Site Profiles:

Governorates Assessed: Al Hudaydah, Al Mahwit, Hajjah, and Sana'a Data collected by: ADO and SRA

# Maps

| Map P1.1: Assessed IDP hosting sites, per district                                                  | 3    |
|-----------------------------------------------------------------------------------------------------|------|
| Map P1.2: IDP hosting sites under management, per district                                          | 4    |
| Map P1.3: Severity of needs in IDP hosting sites in Amanat AI Asimah Governorate, per district      | 6    |
| Map P1.4: Severity of needs in IDP hosting sites in Dhamar Governorate, per district                | 7    |
| Map P1.5: Severity of needs in IDP hosting sites in Marib Governorate, per district                 | 15   |
| Map P1.6: Severity of needs in IDP hosting sites in Amran Governorate, per district                 | 23   |
| Map P2.1: Assessed IDP hosting sites, per district                                                  | 26   |
| Map P2.2: Population of assessed IDP hosting sites, per district                                    | 27   |
| Map P2.3: IDP hosting sites under management in Ibb and AI Dhale'e governorates, per district       | 28   |
| Map P2.4: IDP hosting sites under management in Taizz, Lajh and Aden governorates, per district     | . 29 |
| Map P2.5: IDP hosting sites under management in Shabwah and Abyan governorates, per district        | 30   |
| Map P2.6: IDP hosting sites under management in Hadramaut, AI Maharah and Socotra governorates      | 3,   |
| per district                                                                                        |      |
| Map P2.7: Severity of needs in IDP hosting sites in Ibb and AI Dhale'e governorates, per district   | 32   |
| Map P2.8: Severity of needs in IDP hosting sites in Taizz, Lahj and Aden governorates, per district | .36  |
| Map P2.9: Severity of needs in IDP hosting sites in Shabwah and Abyan governorates, per district    | 43   |
| Map P2.10: Severity of needs in IDP hosting sites in Hadramaut, AI Maharah and Socotra              |      |
| governorates, per district                                                                          |      |
| Map P3.1: Assessed IDP hosting sites, per district                                                  |      |
| Map P3.2: Population of assessed IDP hosting sites, per district                                    |      |
| Map P3.3: IDP hosting sites under management in AI Bayda governorate, per district                  |      |
| Map P3.4: IDP hosting sites under management in AI Jawf governorate, per district                   |      |
| Map P3.5: Severity of needs in IDP hosting sites in Al Bayda governorate, per district              |      |
| Map P3.6: Severity of needs in IDP hosting sites in AI Jawf governorate, per district               |      |
| Map P4.1: Assessed IDP hosting sites, per district                                                  |      |
| Map P4.2: Population of assessed IDP hosting sites, per district                                    | 65   |
| Map P4.3: IDP hosting sites under management in AI Hudaydah and AI Mahwit governorates, per         |      |
| district                                                                                            |      |
| Map P4.4: IDP hosting sites under management in Hajjah governorate, per district                    | 67   |