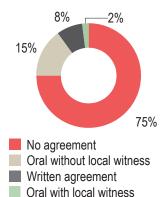

#### Concerns present in the sites, per governorate

|                                                                        | Amanat<br>Al Asimah | Amran     | Dhamar | Marib |
|------------------------------------------------------------------------|---------------------|-----------|--------|-------|
| total number of sites                                                  | 4                   | 180       | 4      | 176   |
| # collective centres                                                   | 3                   | 150       | 4      | 64    |
| # spontaneous settlement                                               | 1                   | 30        | 0      | 112   |
| % of sites with no management                                          | 25%                 | 78%       | 75%    | 59%   |
| % of sites with IDPs living in open air or makeshift/emergency shelter | 25%                 | 46%       | 25%    | 73%   |
| % of sites reporting water shortages                                   | 75%                 | 72%       | 75%    | 51%   |
| % of sites with no latrines                                            | 25%                 | 54%       | 100%   | 31%   |
| % of sites with no showers                                             | 25%                 | 46%       | 50%    | 43%   |
| % of sites with poor wiring or no electricity                          | 75%                 | 75%       | 100%   | 76%   |
| % of sites with not separated family spaces                            | 0%                  | 12%       | 25%    | 3%    |
| % of sites with mine risk reported                                     | 25%                 | 27%       | 0%     | 31%   |
| % of sites with no primary healthcare provider                         | 50%                 | 17%       | 50%    | 40%   |
| % of sites where majority of IDPs do not eat 3 meals a day             | 50%                 | 47%       | 50%    | 14%   |
| Scale:                                                                 | Less than 25%       | 25% - 50% | Above  | e 50% |