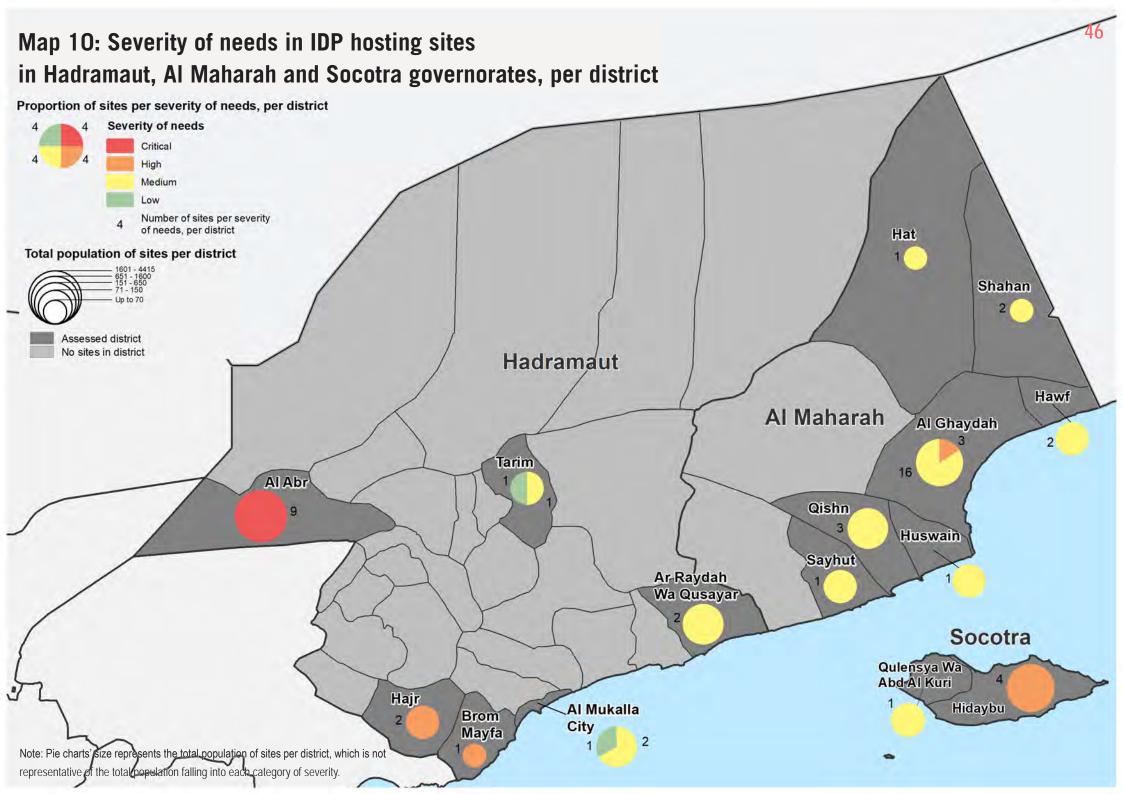

# **Comparative Analysis Guide**

The comparative analysis of severity of needs in IDP Hosting Sites aims to support humanitarian actors in prioritisation of sites from the most critical and in need to the least.

Severity of needs should be compared only between sites for a given sector and not between sectors. The method of scoring is presented in the scoring Matrix (Annex 1).

Overview of needs severity is presented on maps organised by geographic area, followed by the tables with comparative analysis of needs severity per site organised by governorate. For each governorate sites are sorted by district, and within district by final priority score.

**Detailed** information about population, facilities and needs in each site can be found in the *IDP Hosting Site Baseline Assessment - Site Profiles* factsheet, published as a separate document.

#### Legend:

Note: Full dataset with indicators used for this analysis is available on request from Shelter/NFI/CCCM Cluster. Contact:

coord.yemen@sheltercluster.org or depcoord.yemen@sheltercluster.org