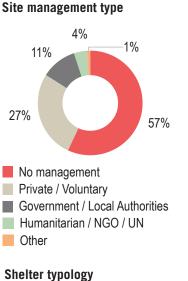

#### Concerns present in the sites, per governorate

|                                                                        | Amanat<br>Al Asimah | Amran     | Dhamar | Marib |
|------------------------------------------------------------------------|---------------------|-----------|--------|-------|
| total number of sites                                                  | 4                   | 180       | 4      | 176   |
| # collective centres                                                   | 3                   | 150       | 4      | 64    |
| # spontaneous settlement                                               | 1                   | 30        | 0      | 112   |
| % of sites with no management                                          | 25%                 | 78%       | 75%    | 59%   |
| % of sites with IDPs living in open air or makeshift/emergency shelter | 25%                 | 46%       | 25%    | 73%   |
| % of sites reporting water shortages                                   | 75%                 | 72%       | 75%    | 51%   |
| % of sites with no latrines                                            | 25%                 | 54%       | 100%   | 31%   |
| % of sites with no showers                                             | 25%                 | 46%       | 50%    | 43%   |
| % of sites with poor wiring or no electricity                          | 75%                 | 75%       | 100%   | 76%   |
| % of sites with not separated family spaces                            | 0%                  | 12%       | 25%    | 3%    |
| % of sites with mine risk reported                                     | 25%                 | 27%       | 0%     | 31%   |
| % of sites with no primary healthcare provider                         | 50%                 | 17%       | 50%    | 40%   |
| % of sites where majority of IDPs do not eat 3 meals a day             | 50%                 | 47%       | 50%    | 14%   |
| Scale:                                                                 | Less than 25%       | 25% - 50% | Above  | e 50% |