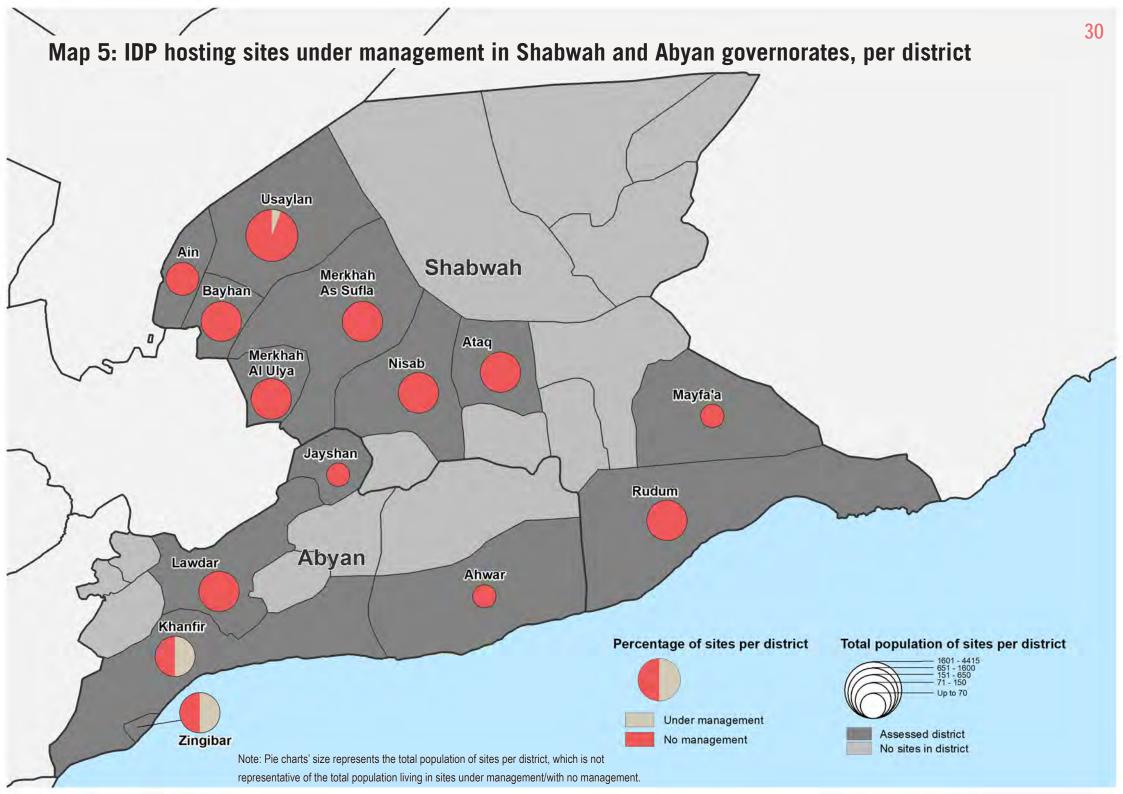

# Maps

| Map P1.1: Assessed IDP hosting sites, per district                                                  | 3    |
|-----------------------------------------------------------------------------------------------------|------|
| Map P1.2: IDP hosting sites under management, per district                                          | 4    |
| Map P1.3: Severity of needs in IDP hosting sites in Amanat AI Asimah Governorate, per district      | 6    |
| Map P1.4: Severity of needs in IDP hosting sites in Dhamar Governorate, per district                | 7    |
| Map P1.5: Severity of needs in IDP hosting sites in Marib Governorate, per district                 | 15   |
| Map P1.6: Severity of needs in IDP hosting sites in Amran Governorate, per district                 | 23   |
| Map P2.1: Assessed IDP hosting sites, per district                                                  | 26   |
| Map P2.2: Population of assessed IDP hosting sites, per district                                    | 27   |
| Map P2.3: IDP hosting sites under management in Ibb and AI Dhale'e governorates, per district       | 28   |
| Map P2.4: IDP hosting sites under management in Taizz, Lajh and Aden governorates, per district     | . 29 |
| Map P2.5: IDP hosting sites under management in Shabwah and Abyan governorates, per district        | 30   |
| Map P2.6: IDP hosting sites under management in Hadramaut, AI Maharah and Socotra governorates      | 3,   |
| per district                                                                                        |      |
| Map P2.7: Severity of needs in IDP hosting sites in Ibb and AI Dhale'e governorates, per district   | 32   |
| Map P2.8: Severity of needs in IDP hosting sites in Taizz, Lahj and Aden governorates, per district | .36  |
| Map P2.9: Severity of needs in IDP hosting sites in Shabwah and Abyan governorates, per district    | 43   |
| Map P2.10: Severity of needs in IDP hosting sites in Hadramaut, AI Maharah and Socotra              |      |
| governorates, per district                                                                          |      |
| Map P3.1: Assessed IDP hosting sites, per district                                                  |      |
| Map P3.2: Population of assessed IDP hosting sites, per district                                    |      |
| Map P3.3: IDP hosting sites under management in AI Bayda governorate, per district                  |      |
| Map P3.4: IDP hosting sites under management in AI Jawf governorate, per district                   |      |
| Map P3.5: Severity of needs in IDP hosting sites in Al Bayda governorate, per district              |      |
| Map P3.6: Severity of needs in IDP hosting sites in AI Jawf governorate, per district               |      |
| Map P4.1: Assessed IDP hosting sites, per district                                                  |      |
| Map P4.2: Population of assessed IDP hosting sites, per district                                    | 65   |
| Map P4.3: IDP hosting sites under management in AI Hudaydah and AI Mahwit governorates, per         |      |
| district                                                                                            |      |
| Map P4.4: IDP hosting sites under management in Hajjah governorate, per district                    | 67   |