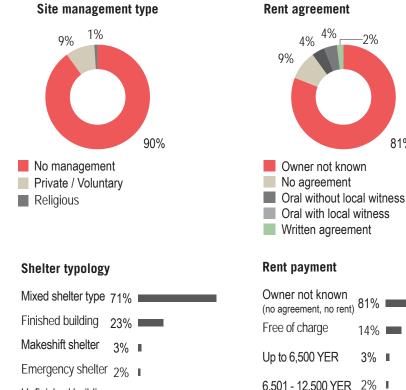

|               |              |            |        |               |           |            |               |



# **IDP Hosting Site Baseline Assessment Comparative Overview**

YEMEN: Al Bayda, Al Jawf **SEPTEMBER - OCTOBER 2017** 











# **Summary**

**Key findings** 

The findings presented below are indicative of all assessed sites in two governorates (Al Bayda, Al Jawf). Percentage figures are calculated on the basis of all sites assessed across the two governorates, unless stated otherwise.

### **Overview**

| # assessed IDP hosting sites:   | 94     |
|---------------------------------|--------|
| - Collective centers            | 44     |
| - Spontaneous settlements       | 50     |
| # individuals in assessed sites | 11,642 |
| # households in assessed sites  | 1,928  |



# 81%



**Reasons for not returning** 

5% <sup>2%</sup>

9%

to place of origin for majority of IDPs

1%

| Mixed shelter type 71% |   | Owner not known<br>(no agreement, no rent) | 81%  |
|------------------------|---|--------------------------------------------|------|
| Finished building 23%  | _ | (no agreement, no rent)<br>Free of charge  | 14%  |
| Makeshift shelter 3%   | 1 | Up to 6,500 YER                            | 3%   |
| Emergency shelter 2%   | I | •                                          | 2%   |
| Unfinished building 0% |   | 6,501 - 12,500 YER                         | Z /0 |
| Open air 0%            |   | Below 6.500 YER                            | 0%   |

#### Most common intentions



### Concerns present in the sites, per governorate

| total number of sites