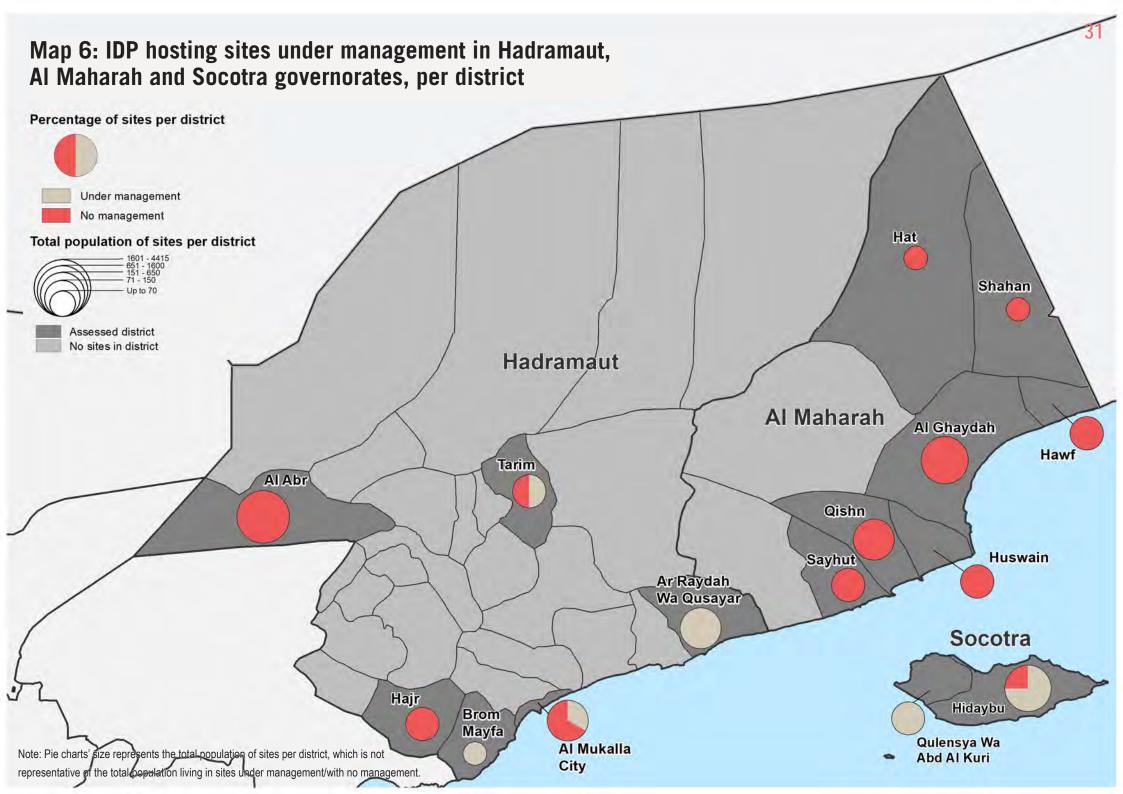

#### June - August 2017 Site Profiles:

Governorates Assessed: Abyan, Aden, Al Dhale'e, Al Maharah, Hadramaut, Ibb, Lahj, Shabwah, Socotra, Taizz Data collected by: IOM