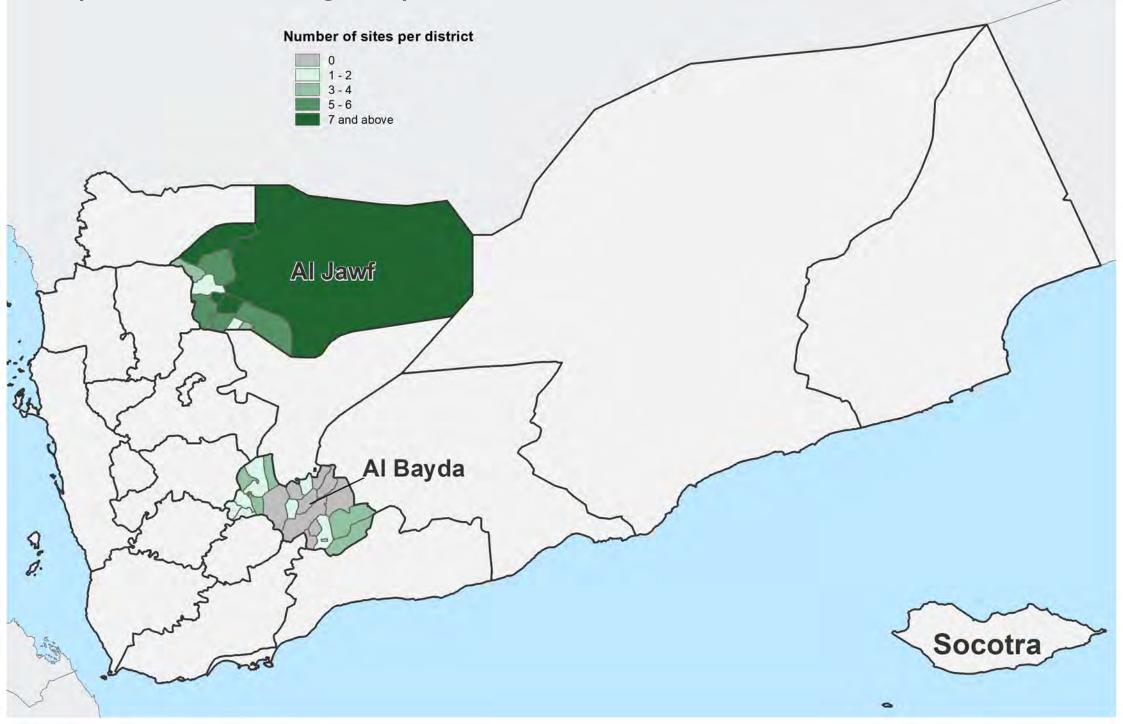

#### September - October 2017 Site Profiles:

Governorates Assessed: Al Bayda and Al Jawf Data collected by: IOM