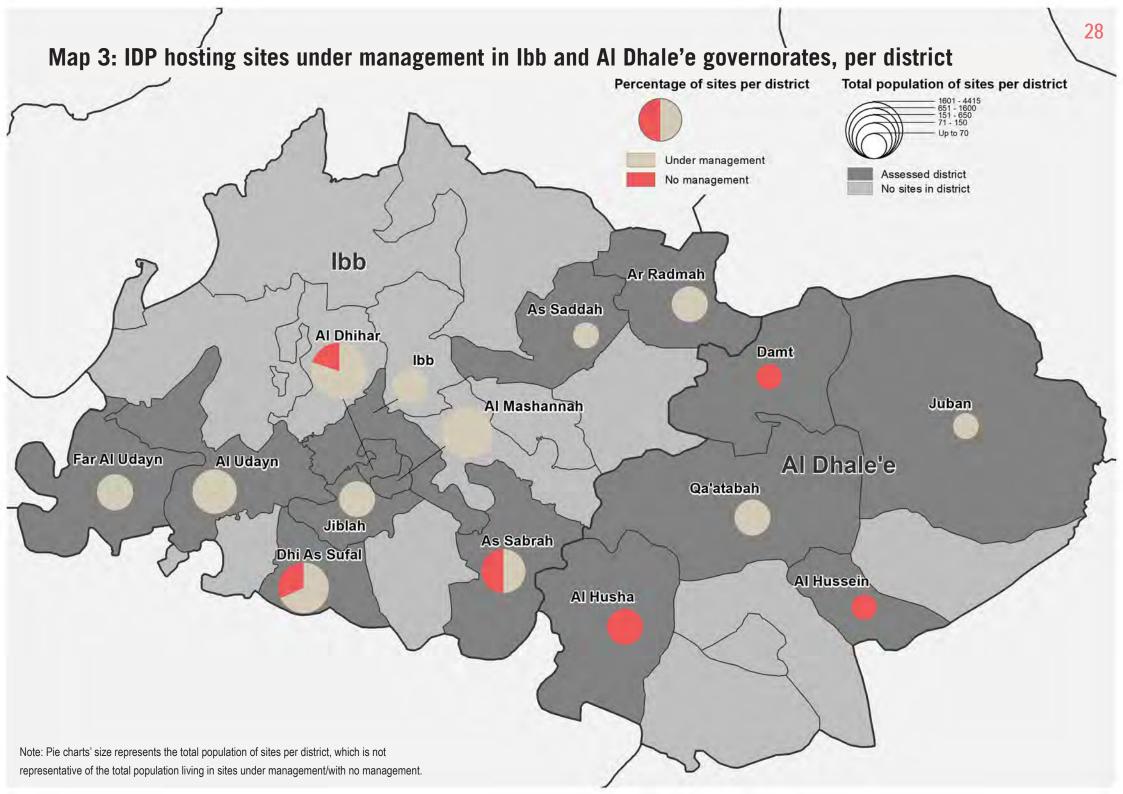

# Maps

| Map P1.1: Assessed IDP hosting sites, per district                                                  | 3    |
|-----------------------------------------------------------------------------------------------------|------|
| Map P1.2: IDP hosting sites under management, per district                                          | 4    |
| Map P1.3: Severity of needs in IDP hosting sites in Amanat AI Asimah Governorate, per district      | 6    |
| Map P1.4: Severity of needs in IDP hosting sites in Dhamar Governorate, per district                | 7    |
| Map P1.5: Severity of needs in IDP hosting sites in Marib Governorate, per district                 | 15   |
| Map P1.6: Severity of needs in IDP hosting sites in Amran Governorate, per district                 | 23   |
| Map P2.1: Assessed IDP hosting sites, per district                                                  | 26   |
| Map P2.2: Population of assessed IDP hosting sites, per district                                    | 27   |
| Map P2.3: IDP hosting sites under management in Ibb and AI Dhale'e governorates, per district       | 28   |
| Map P2.4: IDP hosting sites under management in Taizz, Lajh and Aden governorates, per district     | . 29 |
| Map P2.5: IDP hosting sites under management in Shabwah and Abyan governorates, per district        | 30   |
| Map P2.6: IDP hosting sites under management in Hadramaut, AI Maharah and Socotra governorates      | 3,   |
| per district                                                                                        |      |
| Map P2.7: Severity of needs in IDP hosting sites in Ibb and AI Dhale'e governorates, per district   | 32   |
| Map P2.8: Severity of needs in IDP hosting sites in Taizz, Lahj and Aden governorates, per district | .36  |
| Map P2.9: Severity of needs in IDP hosting sites in Shabwah and Abyan governorates, per district    | 43   |
| Map P2.10: Severity of needs in IDP hosting sites in Hadramaut, AI Maharah and Socotra              |      |
| governorates, per district                                                                          |      |
| Map P3.1: Assessed IDP hosting sites, per district                                                  |      |
| Map P3.2: Population of assessed IDP hosting sites, per district                                    |      |
| Map P3.3: IDP hosting sites under management in AI Bayda governorate, per district                  |      |
| Map P3.4: IDP hosting sites under management in AI Jawf governorate, per district                   |      |
| Map P3.5: Severity of needs in IDP hosting sites in Al Bayda governorate, per district              |      |
| Map P3.6: Severity of needs in IDP hosting sites in AI Jawf governorate, per district               |      |
| Map P4.1: Assessed IDP hosting sites, per district                                                  |      |
| Map P4.2: Population of assessed IDP hosting sites, per district                                    | 65   |
| Map P4.3: IDP hosting sites under management in AI Hudaydah and AI Mahwit governorates, per         |      |
| district                                                                                            |      |
| Map P4.4: IDP hosting sites under management in Hajjah governorate, per district                    | 67   |