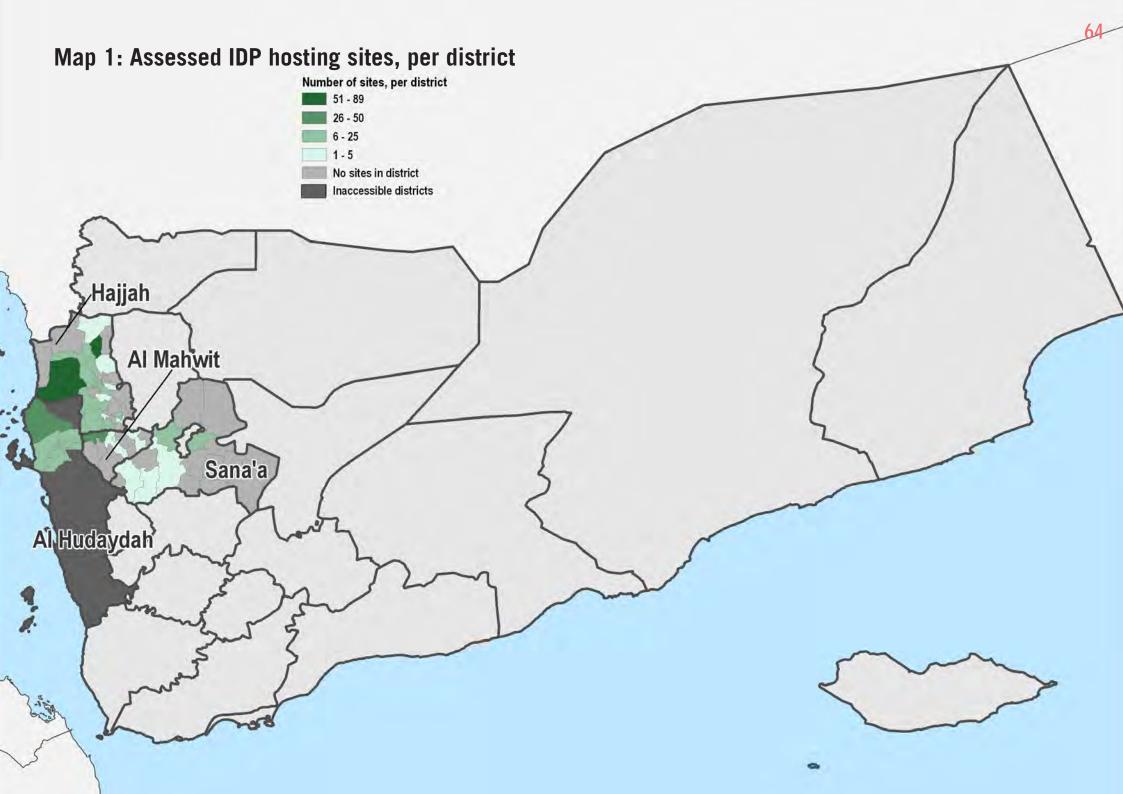

#### July 2018 Site Profiles:

Governorates Assessed: Al Hudaydah, Al Mahwit, Hajjah, and Sana'a Data collected by: ADO and SRA

# Maps

| Map P1.1: Assessed IDP hosting sites, per district                                                  | 3    |
|-----------------------------------------------------------------------------------------------------|------|
| Map P1.2: IDP hosting sites under management, per district                                          | 4    |
| Map P1.3: Severity of needs in IDP hosting sites in Amanat AI Asimah Governorate, per district      | 6    |
| Map P1.4: Severity of needs in IDP hosting sites in Dhamar Governorate, per district                | 7    |
| Map P1.5: Severity of needs in IDP hosting sites in Marib Governorate, per district                 | 15   |
| Map P1.6: Severity of needs in IDP hosting sites in Amran Governorate, per district                 | 23   |
| Map P2.1: Assessed IDP hosting sites, per district                                                  | 26   |
| Map P2.2: Population of assessed IDP hosting sites, per district                                    | 27   |
| Map P2.3: IDP hosting sites under management in Ibb and AI Dhale'e governorates, per district       | 28   |
| Map P2.4: IDP hosting sites under management in Taizz, Lajh and Aden governorates, per district     | . 29 |
| Map P2.5: IDP hosting sites under management in Shabwah and Abyan governorates, per district        | 30   |
| Map P2.6: IDP hosting sites under management in Hadramaut, AI Maharah and Socotra governorates      | 3,   |
| per district                                                                                        |      |
| Map P2.7: Severity of needs in IDP hosting sites in Ibb and AI Dhale'e governorates, per district   | 32   |
| Map P2.8: Severity of needs in IDP hosting sites in Taizz, Lahj and Aden governorates, per district | .36  |
| Map P2.9: Severity of needs in IDP hosting sites in Shabwah and Abyan governorates, per district    | 43   |
| Map P2.10: Severity of needs in IDP hosting sites in Hadramaut, AI Maharah and Socotra              |      |
| governorates, per district                                                                          |      |
| Map P3.1: Assessed IDP hosting sites, per district                                                  |      |
| Map P3.2: Population of assessed IDP hosting sites, per district                                    |      |
| Map P3.3: IDP hosting sites under management in AI Bayda governorate, per district                  |      |
| Map P3.4: IDP hosting sites under management in AI Jawf governorate, per district                   |      |
| Map P3.5: Severity of needs in IDP hosting sites in Al Bayda governorate, per district              |      |
| Map P3.6: Severity of needs in IDP hosting sites in AI Jawf governorate, per district               |      |
| Map P4.1: Assessed IDP hosting sites, per district                                                  |      |
| Map P4.2: Population of assessed IDP hosting sites, per district                                    | 65   |
| Map P4.3: IDP hosting sites under management in AI Hudaydah and AI Mahwit governorates, per         |      |
| district                                                                                            |      |
| Map P4.4: IDP hosting sites under management in Hajjah governorate, per district                    | 67   |