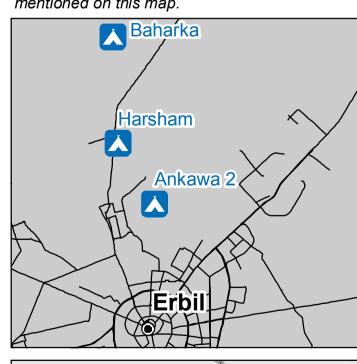

## IRAQ - Erbil Governorate - Baharka

For Humanitarian Purposes Only Production date: 12 October 2015

General Infrastructure - Updated 12 October 2015

## Camp Infrastructure Fence Block (B1 - B77) Caravan Area Area to be removed Health Office Distribution Education Community Area Child Friendly Space Entrance Water Tank

GPS Coordinates of Camp Location: Longitude: 43° 59' 39.655" E (43.99352) Latitude: 36° 17' 40.022" N (36.29445)