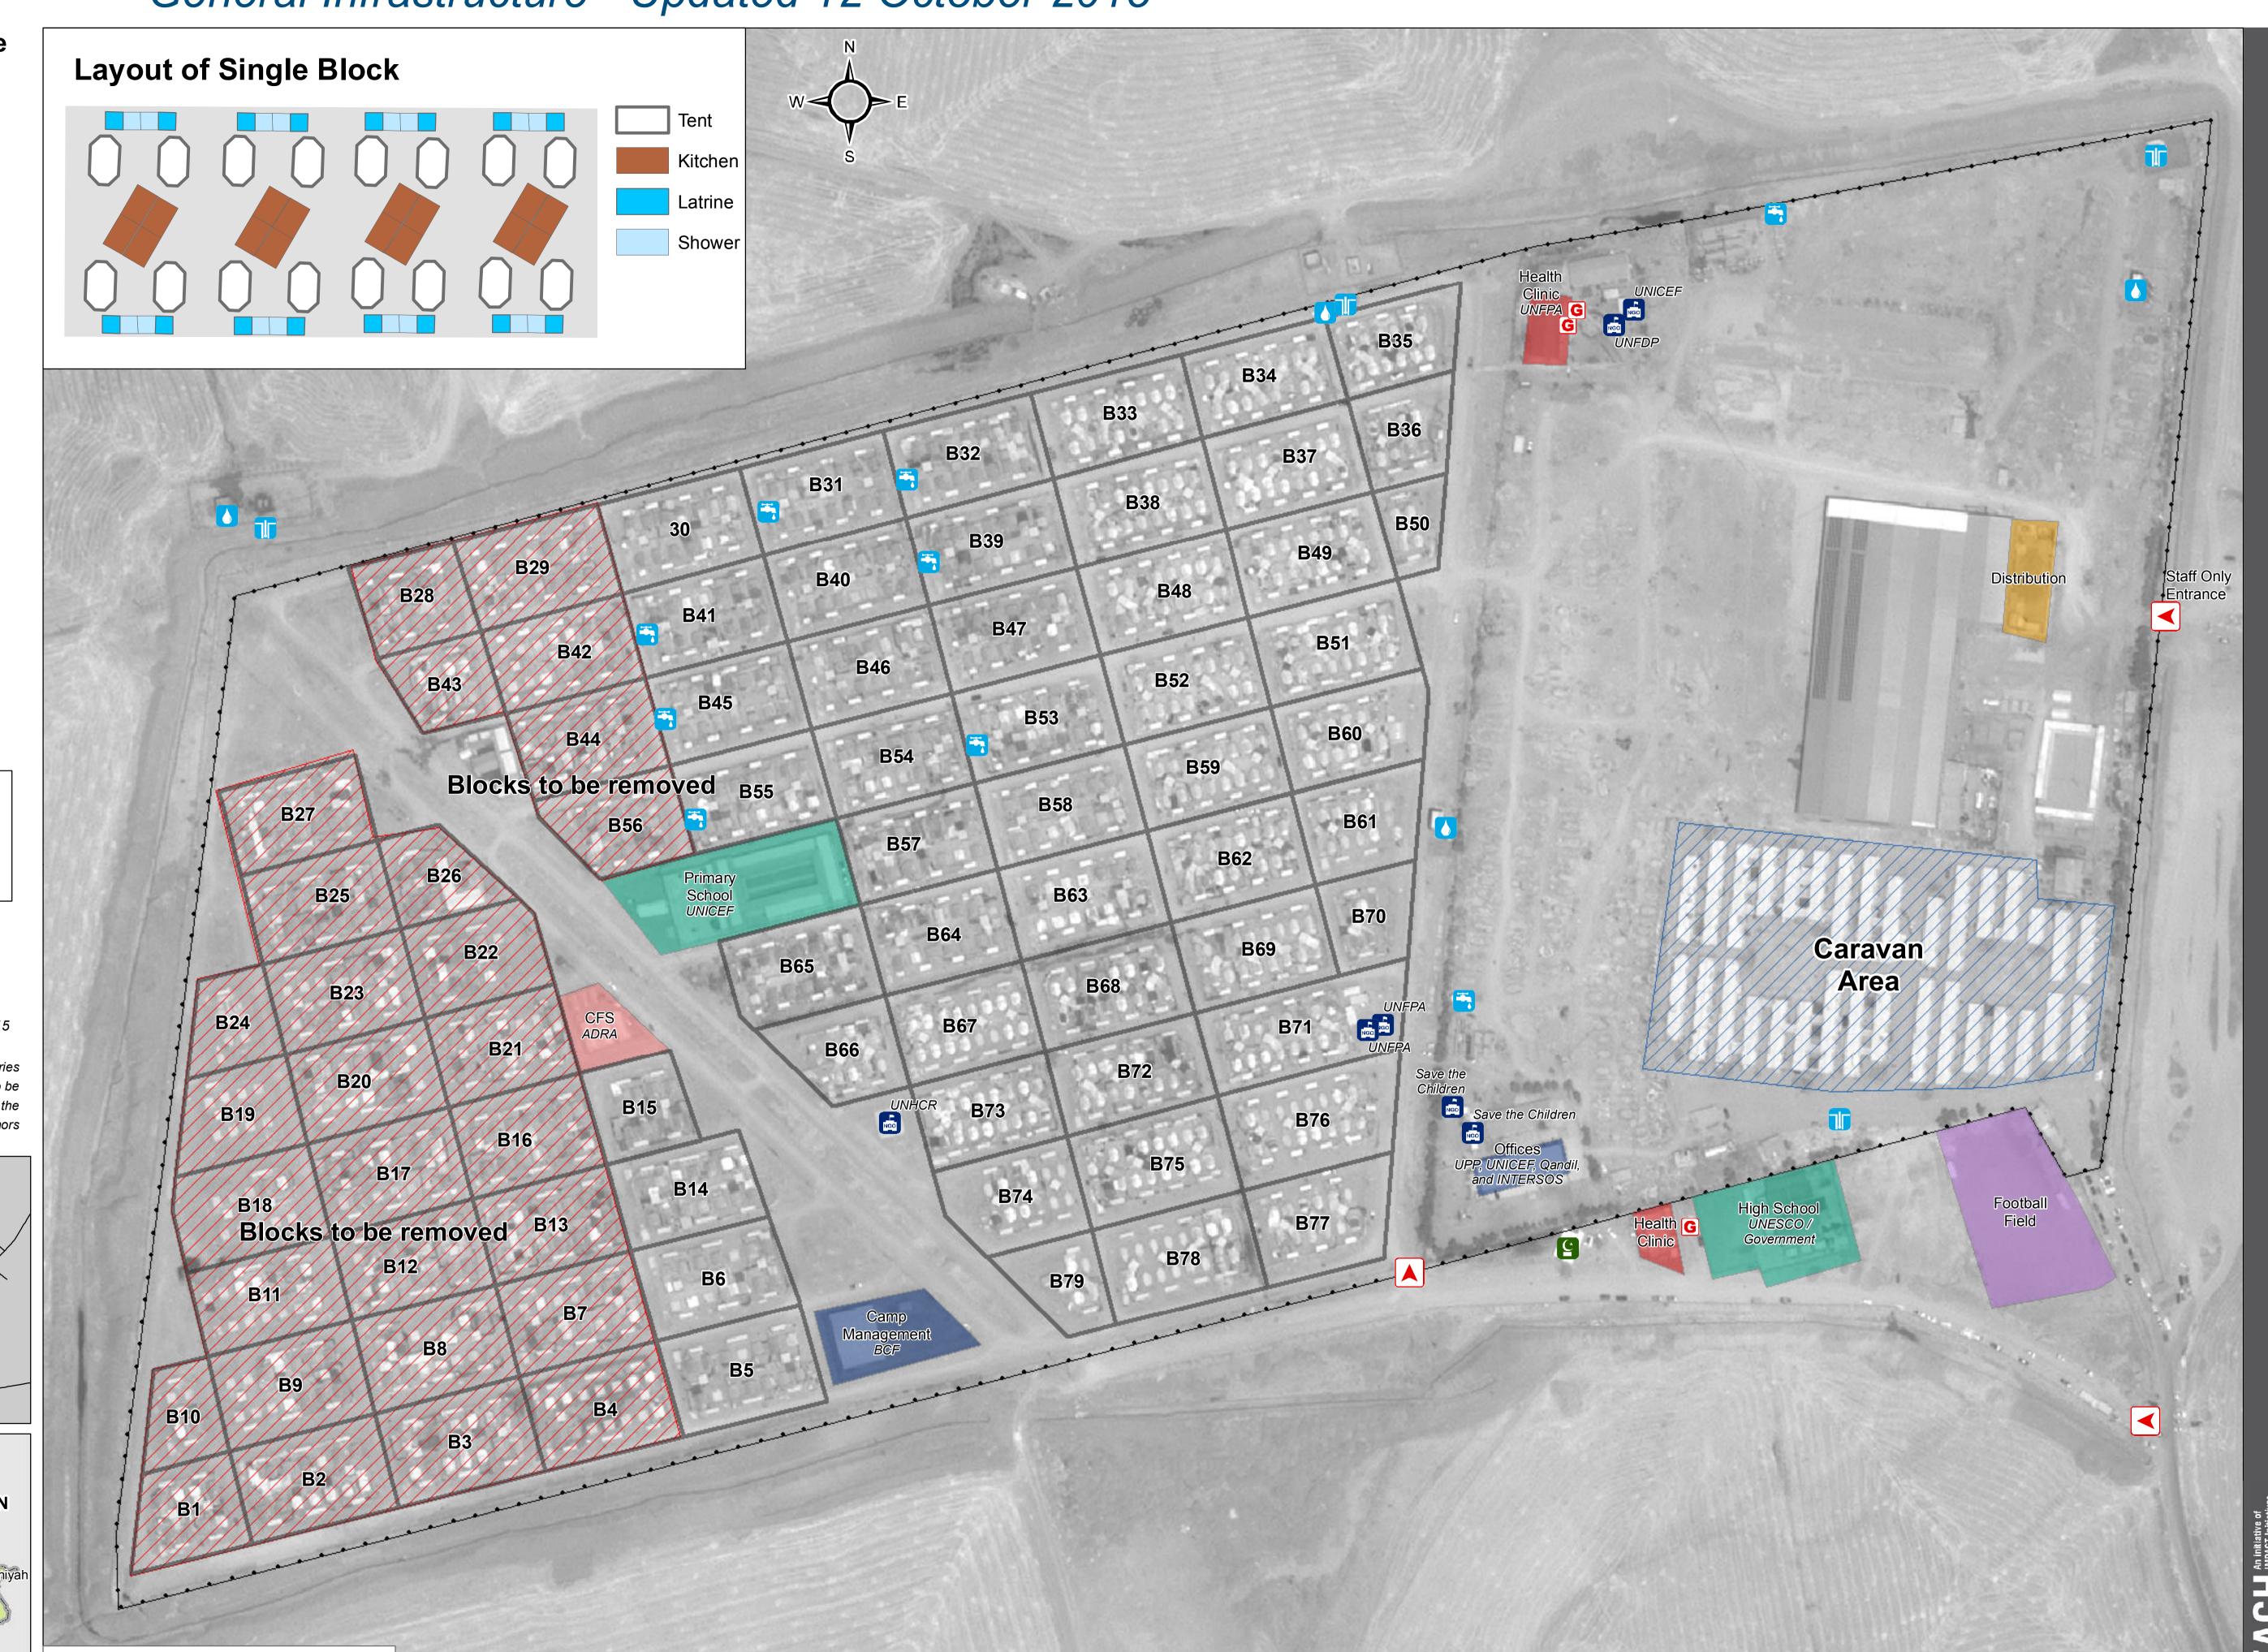

## IRAQ - Erbil Governorate - Baharka

For Humanitarian Purposes Only Production date: 12 October 2015

General Infrastructure - Updated 12 October 2015

## Camp Infrastructure Fence Block (B1 - B77) Caravan Area Area to be removed Health Office Distribution Education Community Area Child Friendly Space Entrance Water Tank

GPS Coordinates of Camp Location: Longitude: 43° 59' 39.655" E (43.99352) Latitude: 36° 17' 40.022" N (36.29445)

Thematic Data: 12/10/2015 - REACH Administrative boundaries: GADM Background imagery: 13/08/2015 Projection: WGS 1984 UTM Zone 38N

Contact : iraq@reach-initiative.org File: IRQ\_Map\_IDP\_Baharka\_12Oct2015

Note: Data, designations and boundaries contained on this map are not warranted to be error-free and do not imply acceptance by the REACH partners, associates or donors mentioned on this map.

Scale: 1:1,000