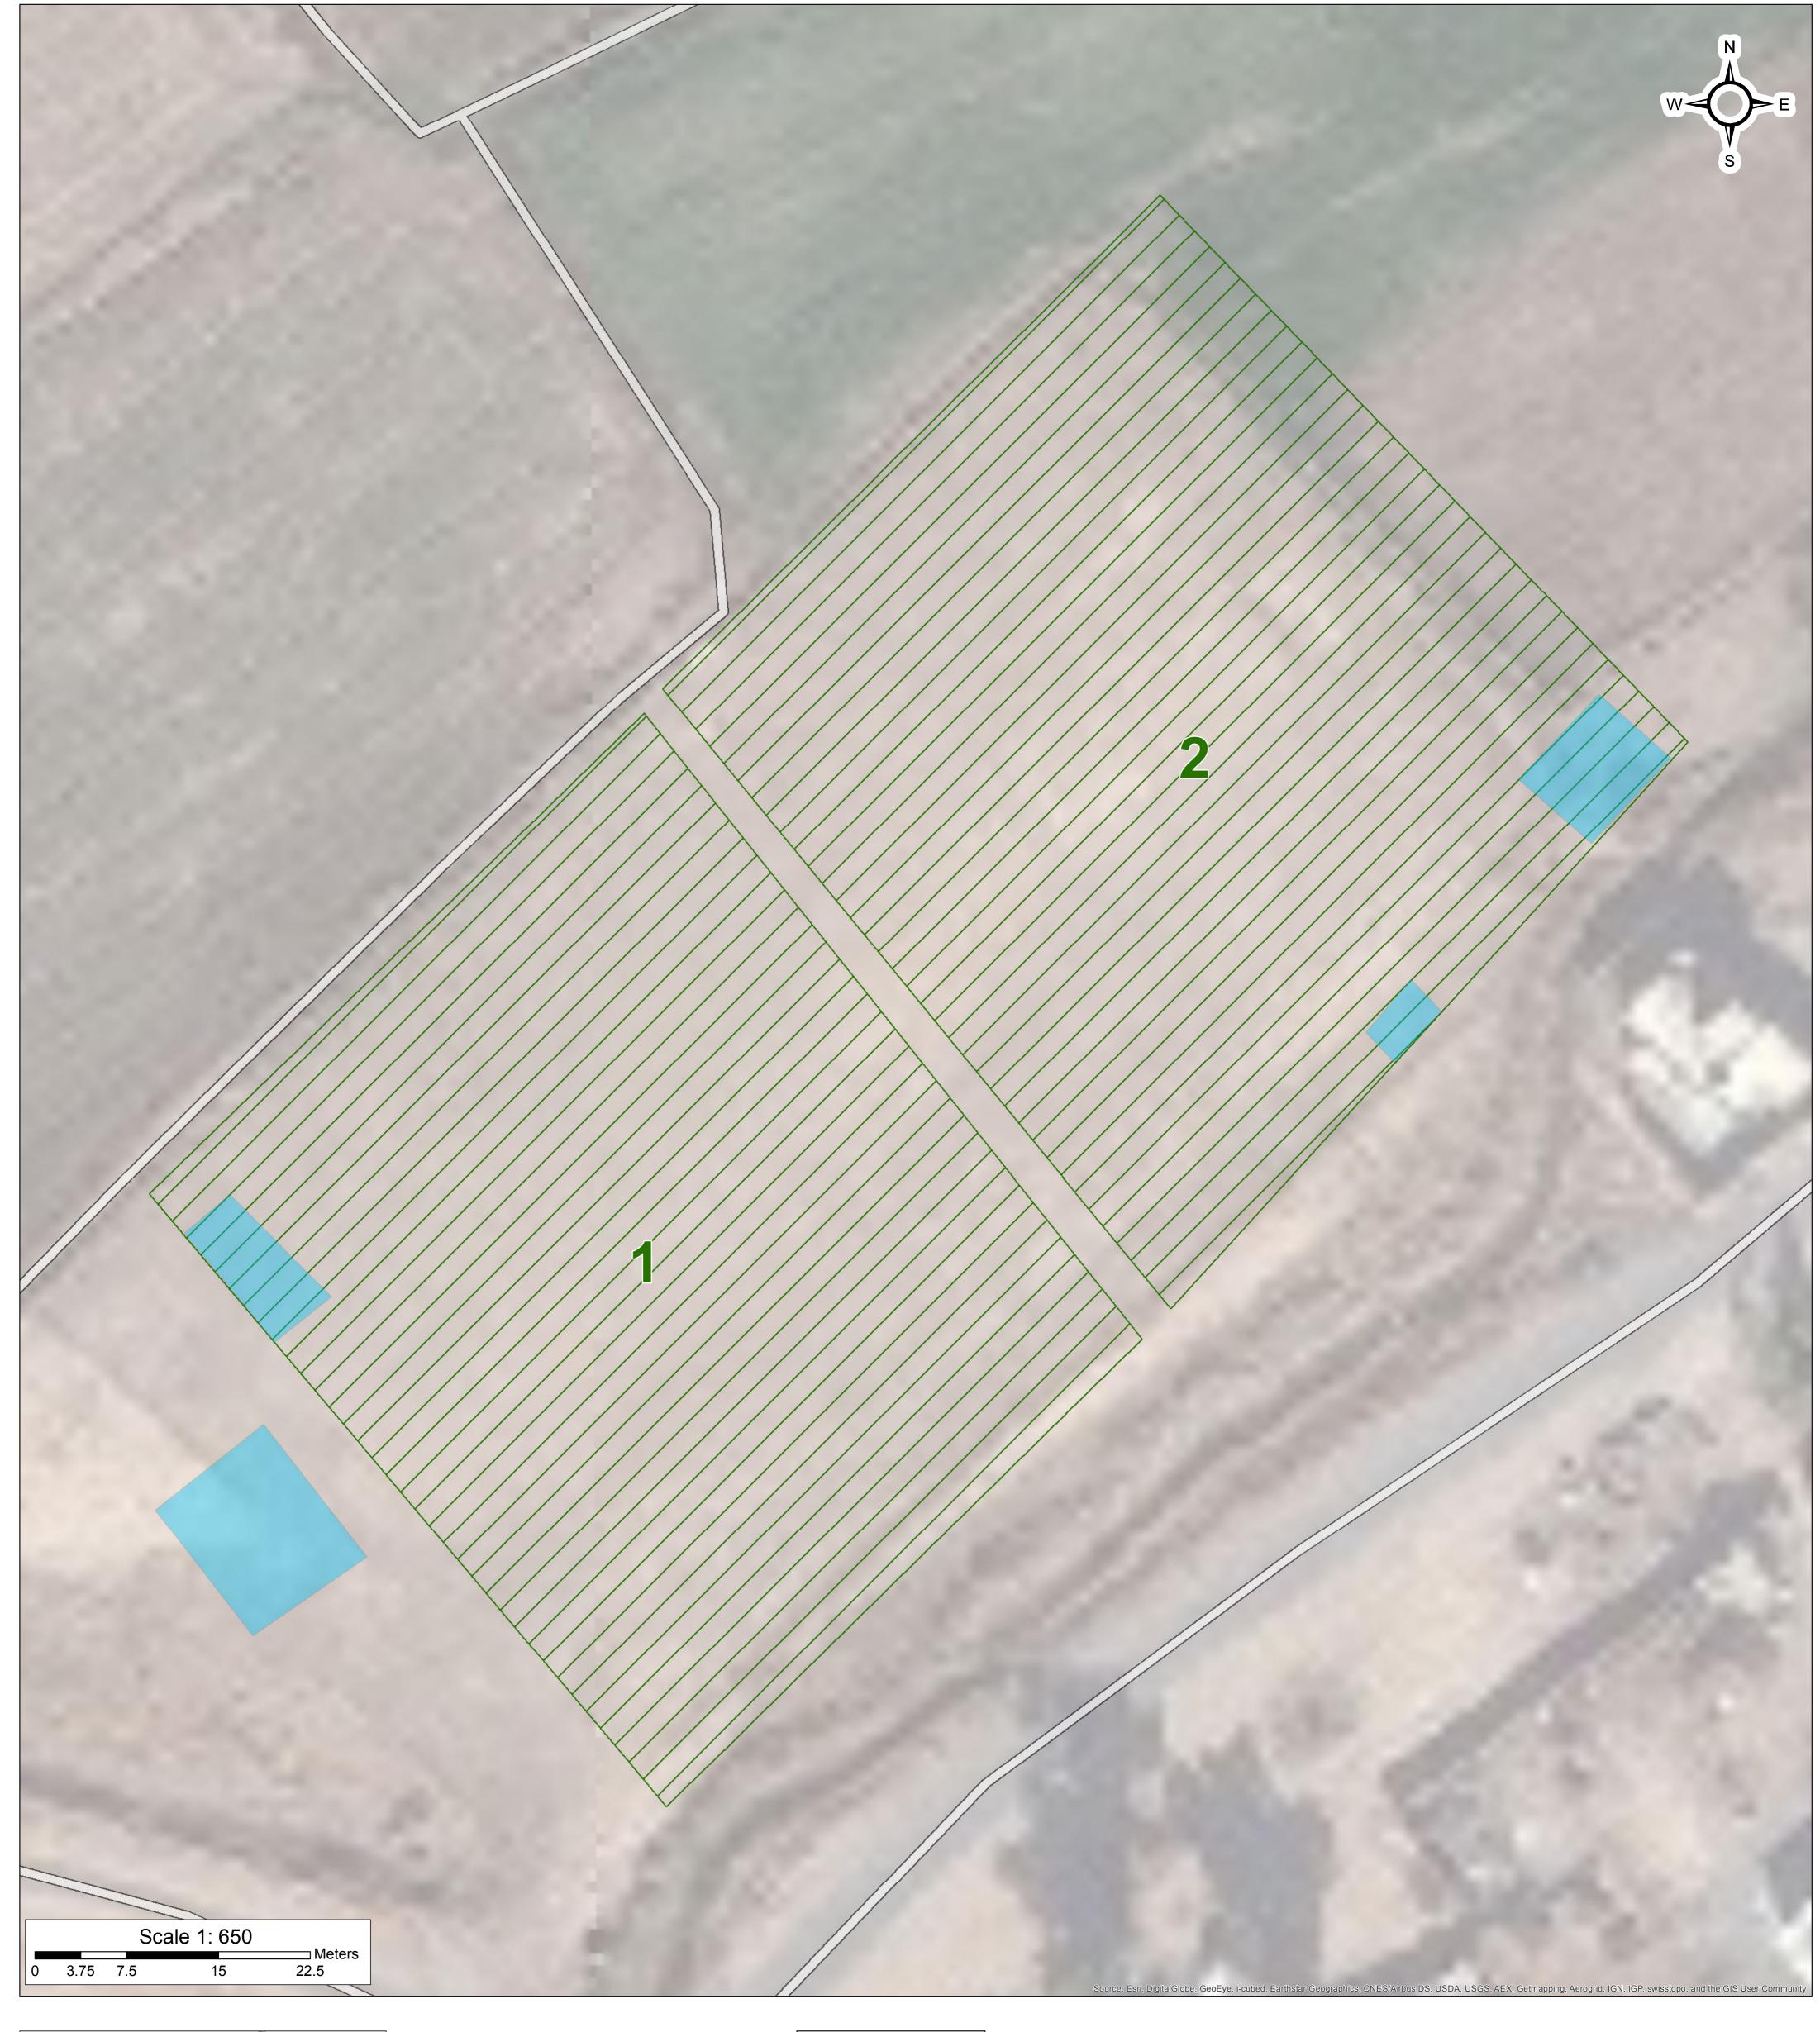

## **Camp Infrastructure**

GPS Coordinates of Camp Locations Longitude: 34° 21' 3.851" N (34.35107) Latitude: 45° 20' 36.855" E (45.343571)