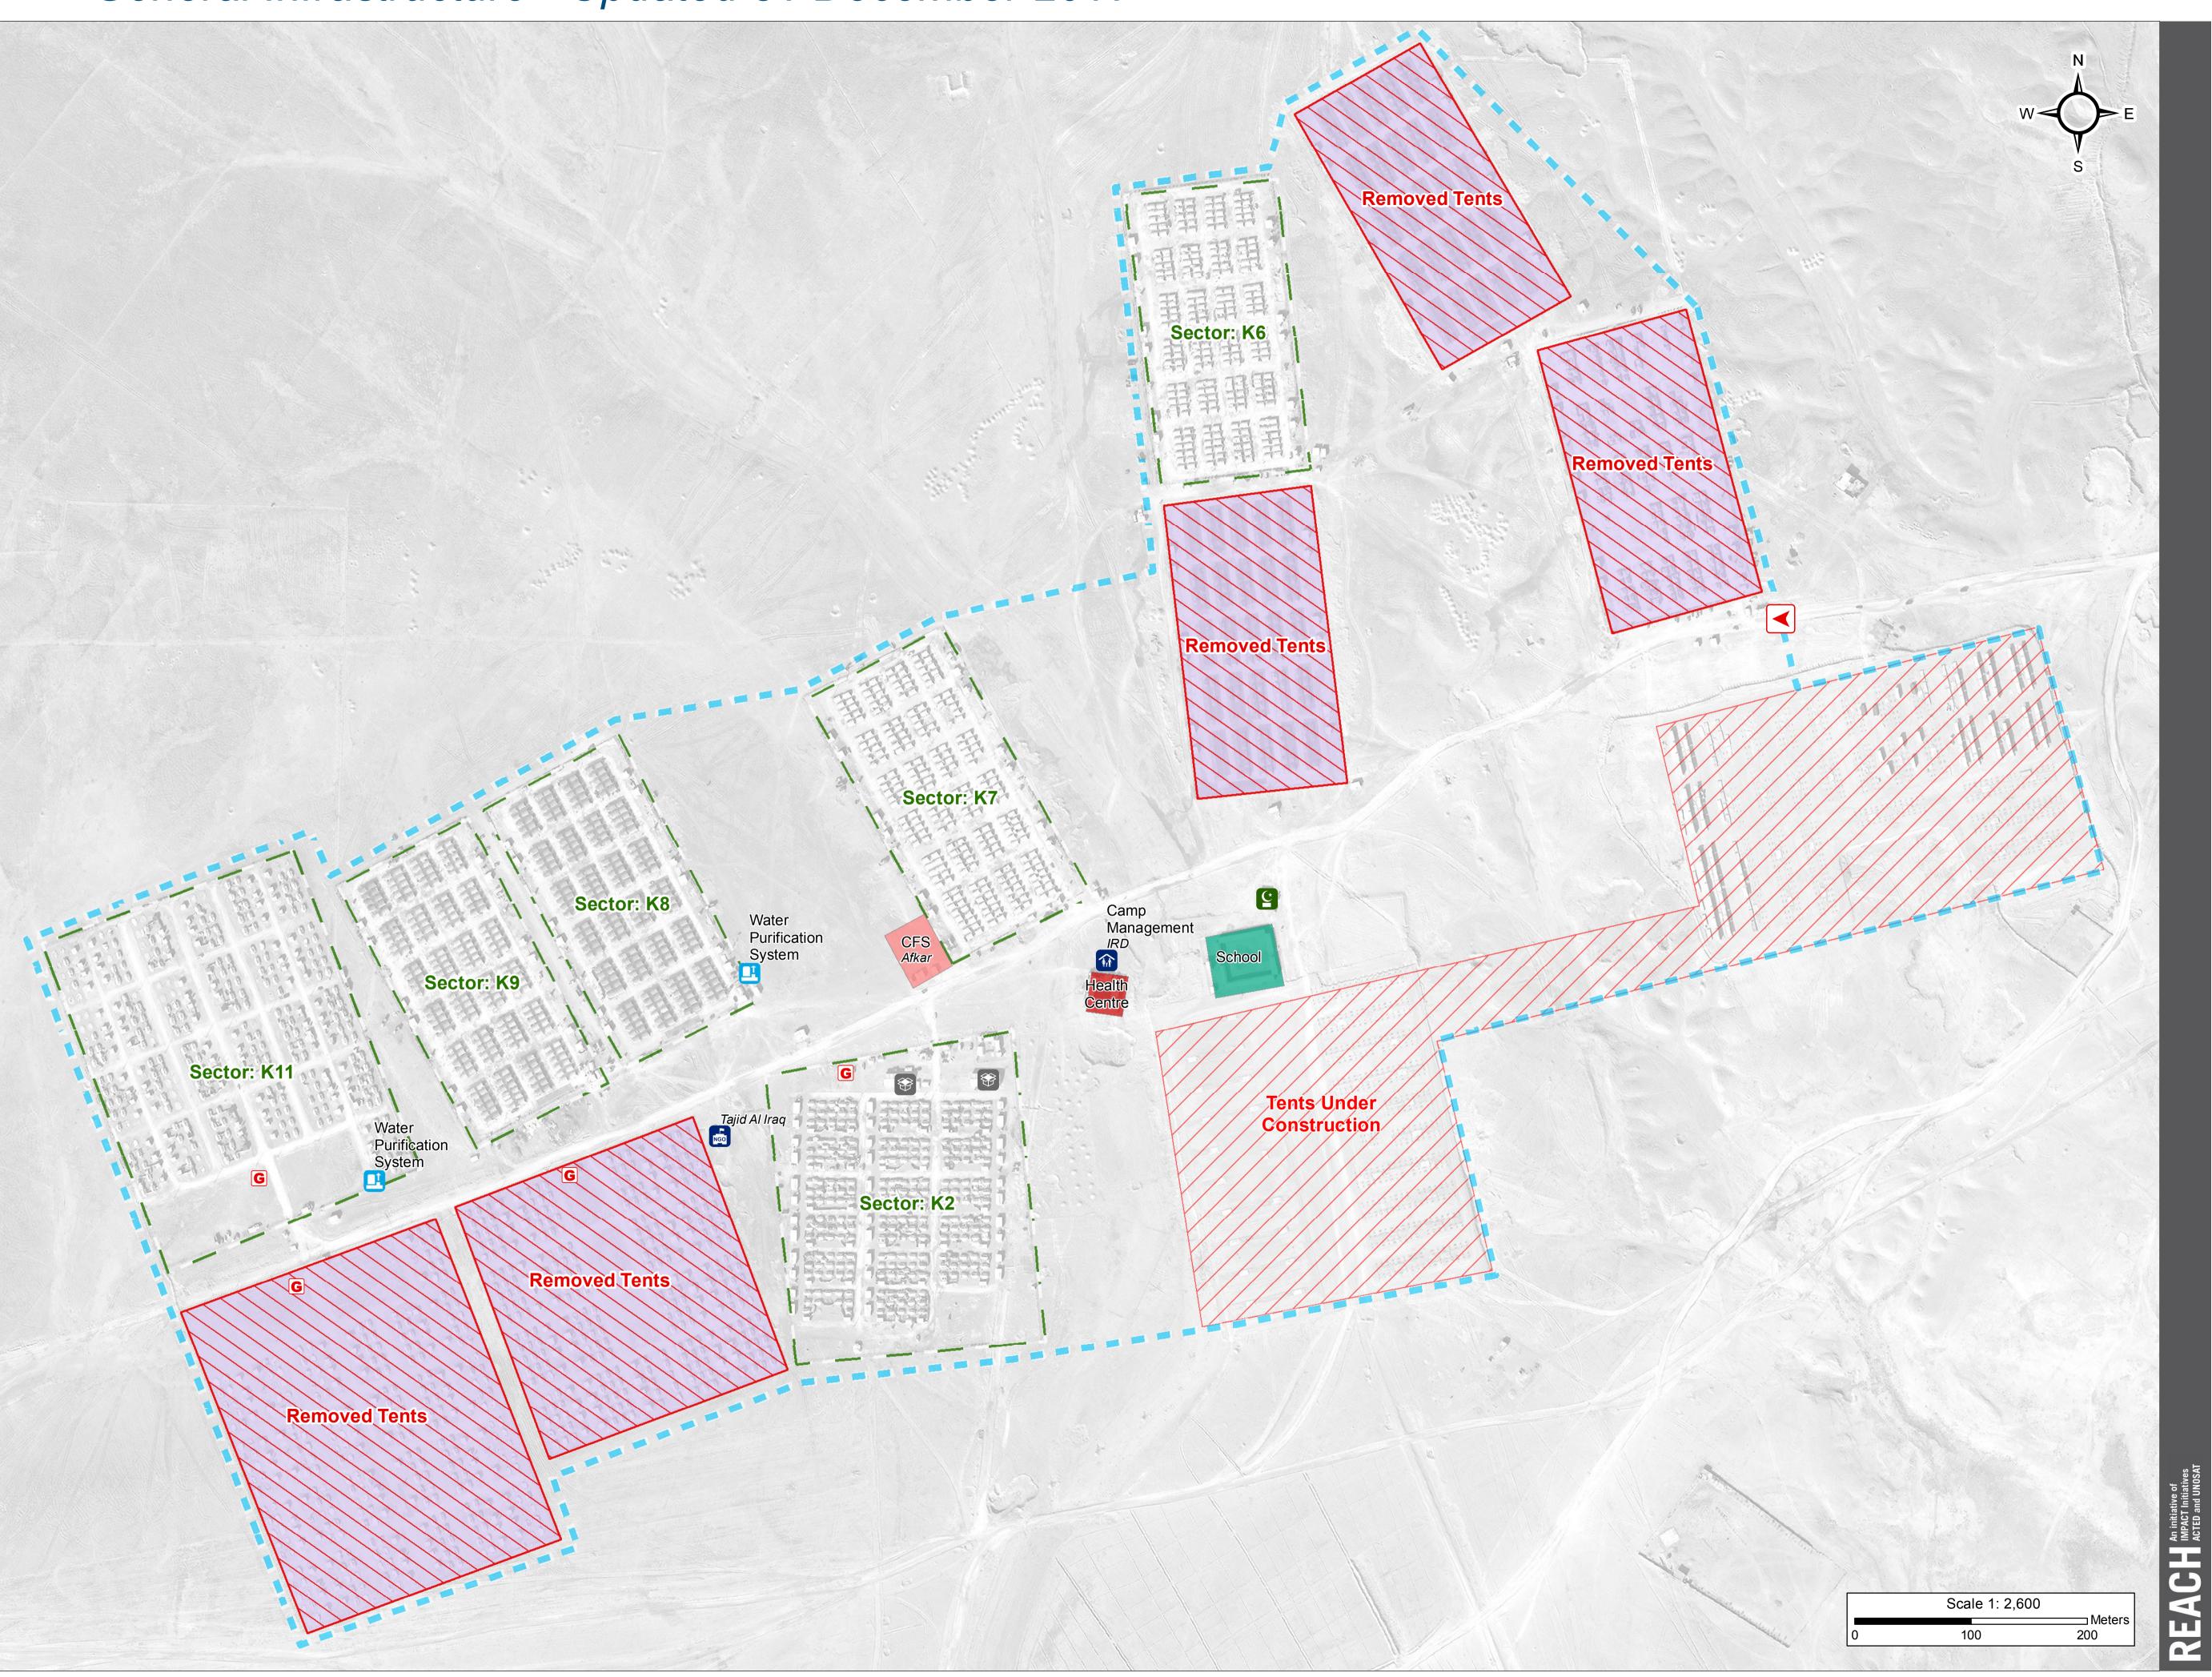

## **IRAQ - Anbar Governorate - Al Khalidiya Central Camp** *General Infrastructure - Updated 31 December 2017*