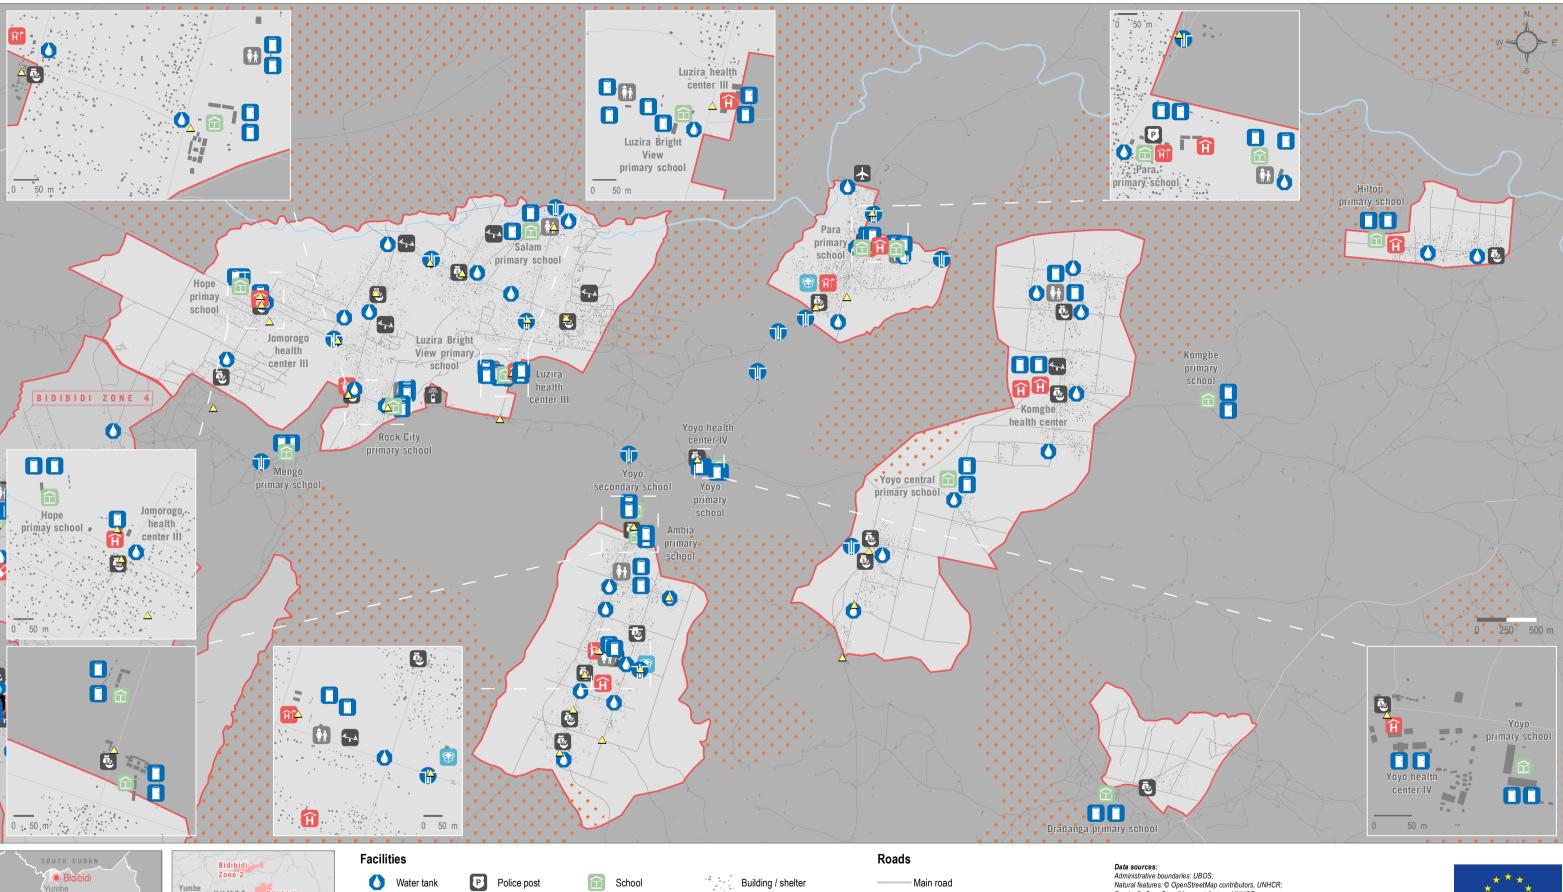

## FACILITIES MAP - Bidibidi Settlement - Zone 3 - Yumbe District - Uganda

Health center

Proposed airstrip

Telecom. tower

Security light

Child friendly space

## Refugee settlement Agricultural land

Roads: © OpenStreetMap contributors; UNHCR;
Settlement boundaries and infrastructures: © OpenStreetMap contributors, REACH Initiative, UNHCR; Coordinate System: WGS 1984 UTM Zone 36N

Note: Data, designations and boundaries contained on this map are not warranted to be error-free and do not imply acceptance by the REACH partners, associates, donors or any other stakeholder mentioned or

File: REACH\_UGA\_Map\_Bidibidi\_Zone3 Facilities\_24OCT2018\_A3

Funded by **European Union** Civil Protection and **Humanitarian Aid** 