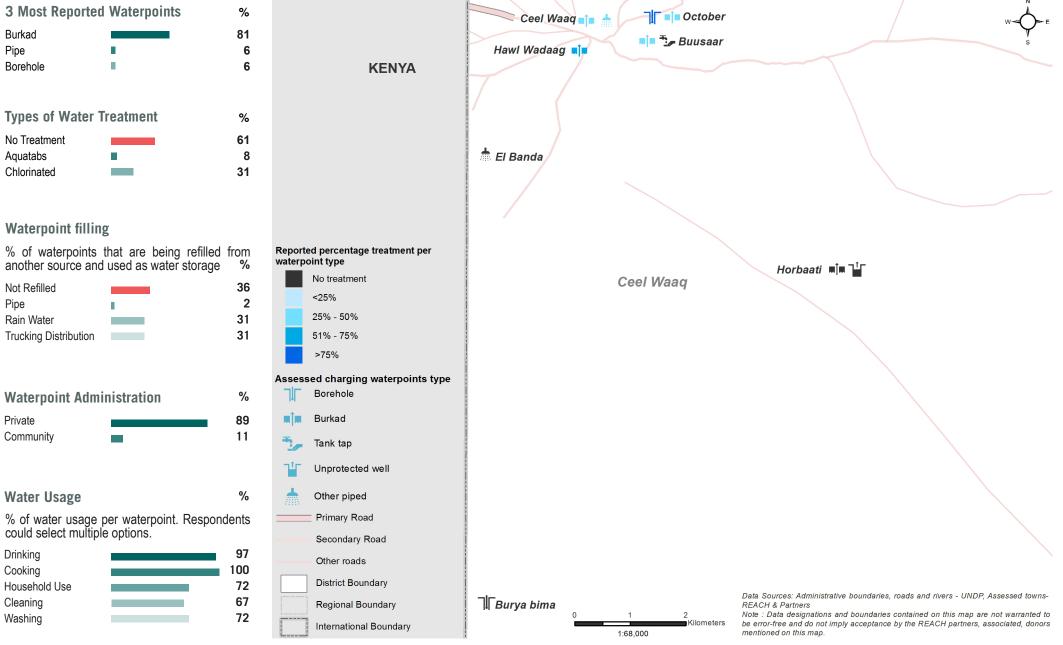

# **ASSESSED WATERPOINTS**

Waterpoint filling

Not Refilled

Rain Water

Trucking Distribution

Pipe

Private Community

Drinking

Cooking

2

| 3 Most Reported  | l Waterpoints                                                                                                                                                                                                                                                                                                                                                                                                                                                                                                                                                                                                                                                                                                                                                                                                                                                                                                                                                                                                                                                                                                                                                                                                                                                                                                                                                                                                                                                                                                                                                                                                                                                                                                                                                                                                                                                                                                                                                                                                                                                                                                                  | %  |
|------------------|--------------------------------------------------------------------------------------------------------------------------------------------------------------------------------------------------------------------------------------------------------------------------------------------------------------------------------------------------------------------------------------------------------------------------------------------------------------------------------------------------------------------------------------------------------------------------------------------------------------------------------------------------------------------------------------------------------------------------------------------------------------------------------------------------------------------------------------------------------------------------------------------------------------------------------------------------------------------------------------------------------------------------------------------------------------------------------------------------------------------------------------------------------------------------------------------------------------------------------------------------------------------------------------------------------------------------------------------------------------------------------------------------------------------------------------------------------------------------------------------------------------------------------------------------------------------------------------------------------------------------------------------------------------------------------------------------------------------------------------------------------------------------------------------------------------------------------------------------------------------------------------------------------------------------------------------------------------------------------------------------------------------------------------------------------------------------------------------------------------------------------|----|
| Burkad           |                                                                                                                                                                                                                                                                                                                                                                                                                                                                                                                                                                                                                                                                                                                                                                                                                                                                                                                                                                                                                                                                                                                                                                                                                                                                                                                                                                                                                                                                                                                                                                                                                                                                                                                                                                                                                                                                                                                                                                                                                                                                                                                                | 81 |
| Pipe             | 1. All 1. | 6  |
| Borehole         | -                                                                                                                                                                                                                                                                                                                                                                                                                                                                                                                                                                                                                                                                                                                                                                                                                                                                                                                                                                                                                                                                                                                                                                                                                                                                                                                                                                                                                                                                                                                                                                                                                                                                                                                                                                                                                                                                                                                                                                                                                                                                                                                              | 6  |
| Types of Water 1 | Ireatment                                                                                                                                                                                                                                                                                                                                                                                                                                                                                                                                                                                                                                                                                                                                                                                                                                                                                                                                                                                                                                                                                                                                                                                                                                                                                                                                                                                                                                                                                                                                                                                                                                                                                                                                                                                                                                                                                                                                                                                                                                                                                                                      | %  |
| No Treatment     |                                                                                                                                                                                                                                                                                                                                                                                                                                                                                                                                                                                                                                                                                                                                                                                                                                                                                                                                                                                                                                                                                                                                                                                                                                                                                                                                                                                                                                                                                                                                                                                                                                                                                                                                                                                                                                                                                                                                                                                                                                                                                                                                | 61 |
| Aquatabs         |                                                                                                                                                                                                                                                                                                                                                                                                                                                                                                                                                                                                                                                                                                                                                                                                                                                                                                                                                                                                                                                                                                                                                                                                                                                                                                                                                                                                                                                                                                                                                                                                                                                                                                                                                                                                                                                                                                                                                                                                                                                                                                                                | 8  |
| Chlorinated      |                                                                                                                                                                                                                                                                                                                                                                                                                                                                                                                                                                                                                                                                                                                                                                                                                                                                                                                                                                                                                                                                                                                                                                                                                                                                                                                                                                                                                                                                                                                                                                                                                                                                                                                                                                                                                                                                                                                                                                                                                                                                                                                                | 31 |

# **TYPE OF WATER TREATMENT**

Water Usage