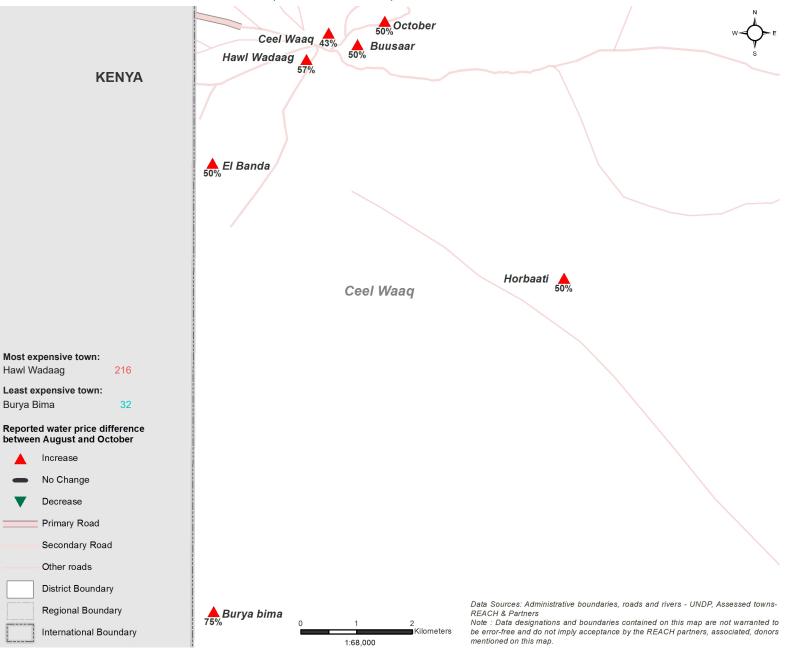

### WATER PRICE

**CHANGE IN WATER PRICES ACROSS DISTRICT, AUGUST-OCTOBER, 2016** 

Average Price by Source

1\$ = 23,300 SoS, 100 kes and 23 etb as of October 2016, average exchange rate.

|  |                  | August | October | % change |  |
|--|------------------|--------|---------|----------|--|
|  | Borehole         | 17     | 27      | +64%     |  |
|  | Burkad           | 144    | 216     | +50%     |  |
|  | Piped            | 60     | 90      | +50%     |  |
|  | Tank Tap         | 30     | 45      | +50%     |  |
|  | Unprotected Well | 53     | 79      | +50%     |  |

#### Price Change, by Settlement

Settlement with the largest reported price change from August to October, 2016

AugustOctober% changeBurya Bima1832+75%