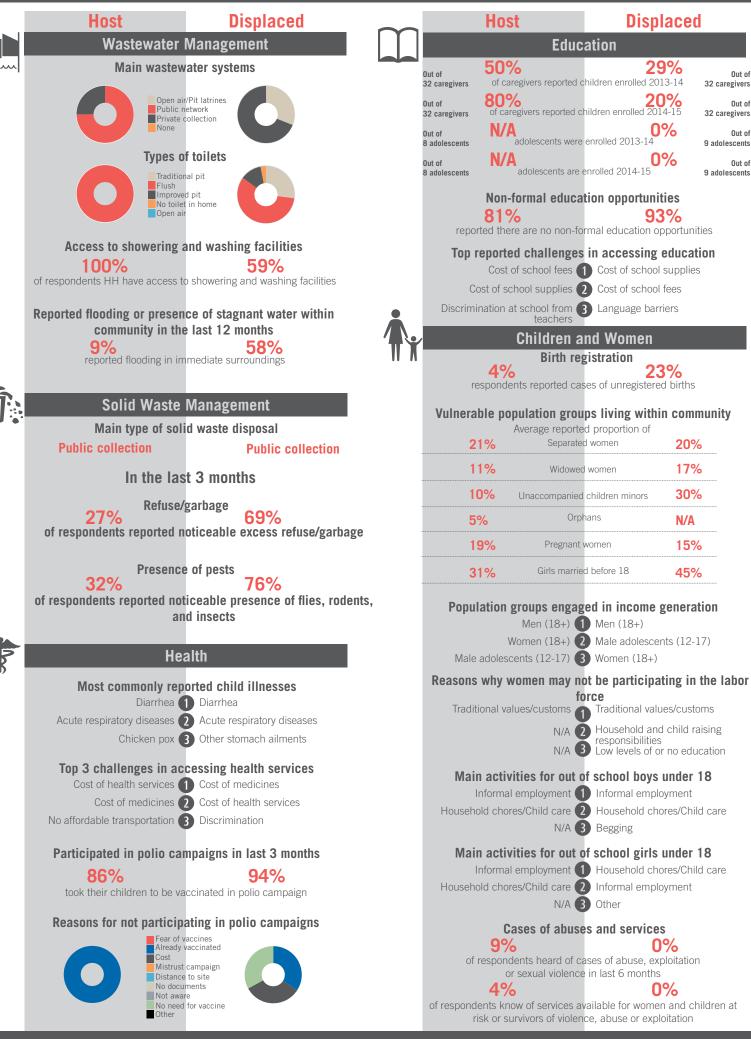

Credit 1 Buy cheaper/lower quality food

Buy cheaper/lower quality food 2 Reduce meal portion size

Reduce number of meals 3 Reduce number of meals

Sample Information: Number of Interviews: 64 | Number of Male interviewed: 24 | Number of female interviewed: 40 | Age Range: 12 - 74 | Data collected between October 2014 - February 2015 Population groups covered: Lebanese, Syrian I Average HH size: 6 | Cadastre Population: 3101 | Lebanese living under US\$4: 1009 | Syrian Refugees: 2253