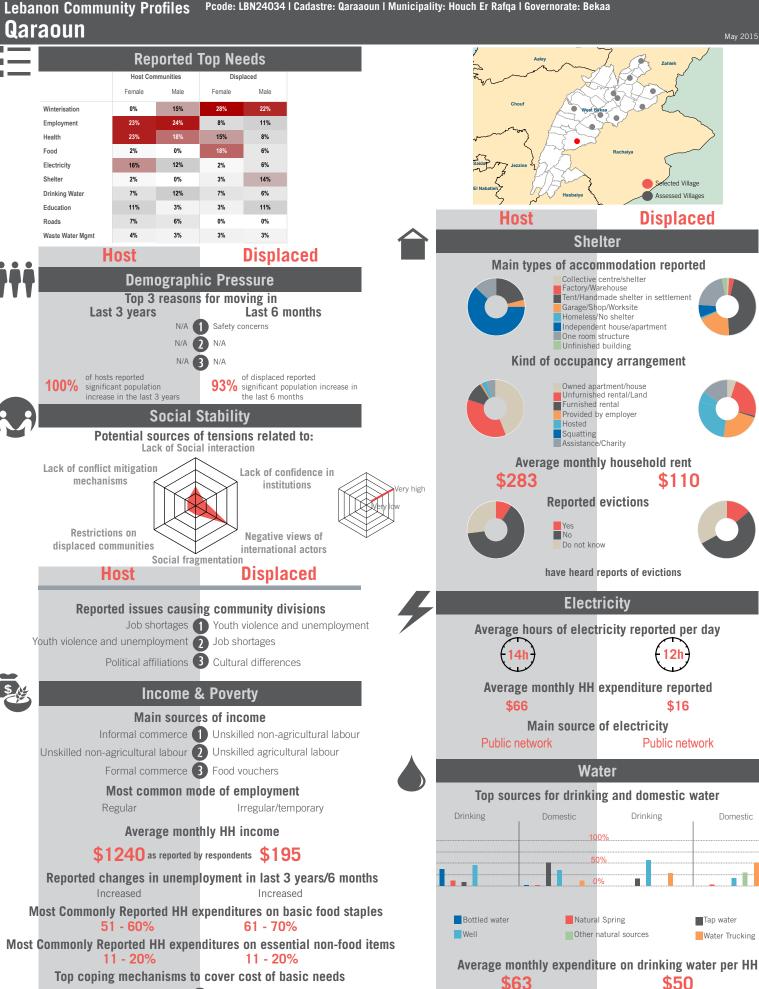

## unicef 🕑 🐨 OCHA

**\$84** 

Average monthly expenditure on domestic water per HH

**\$21** 