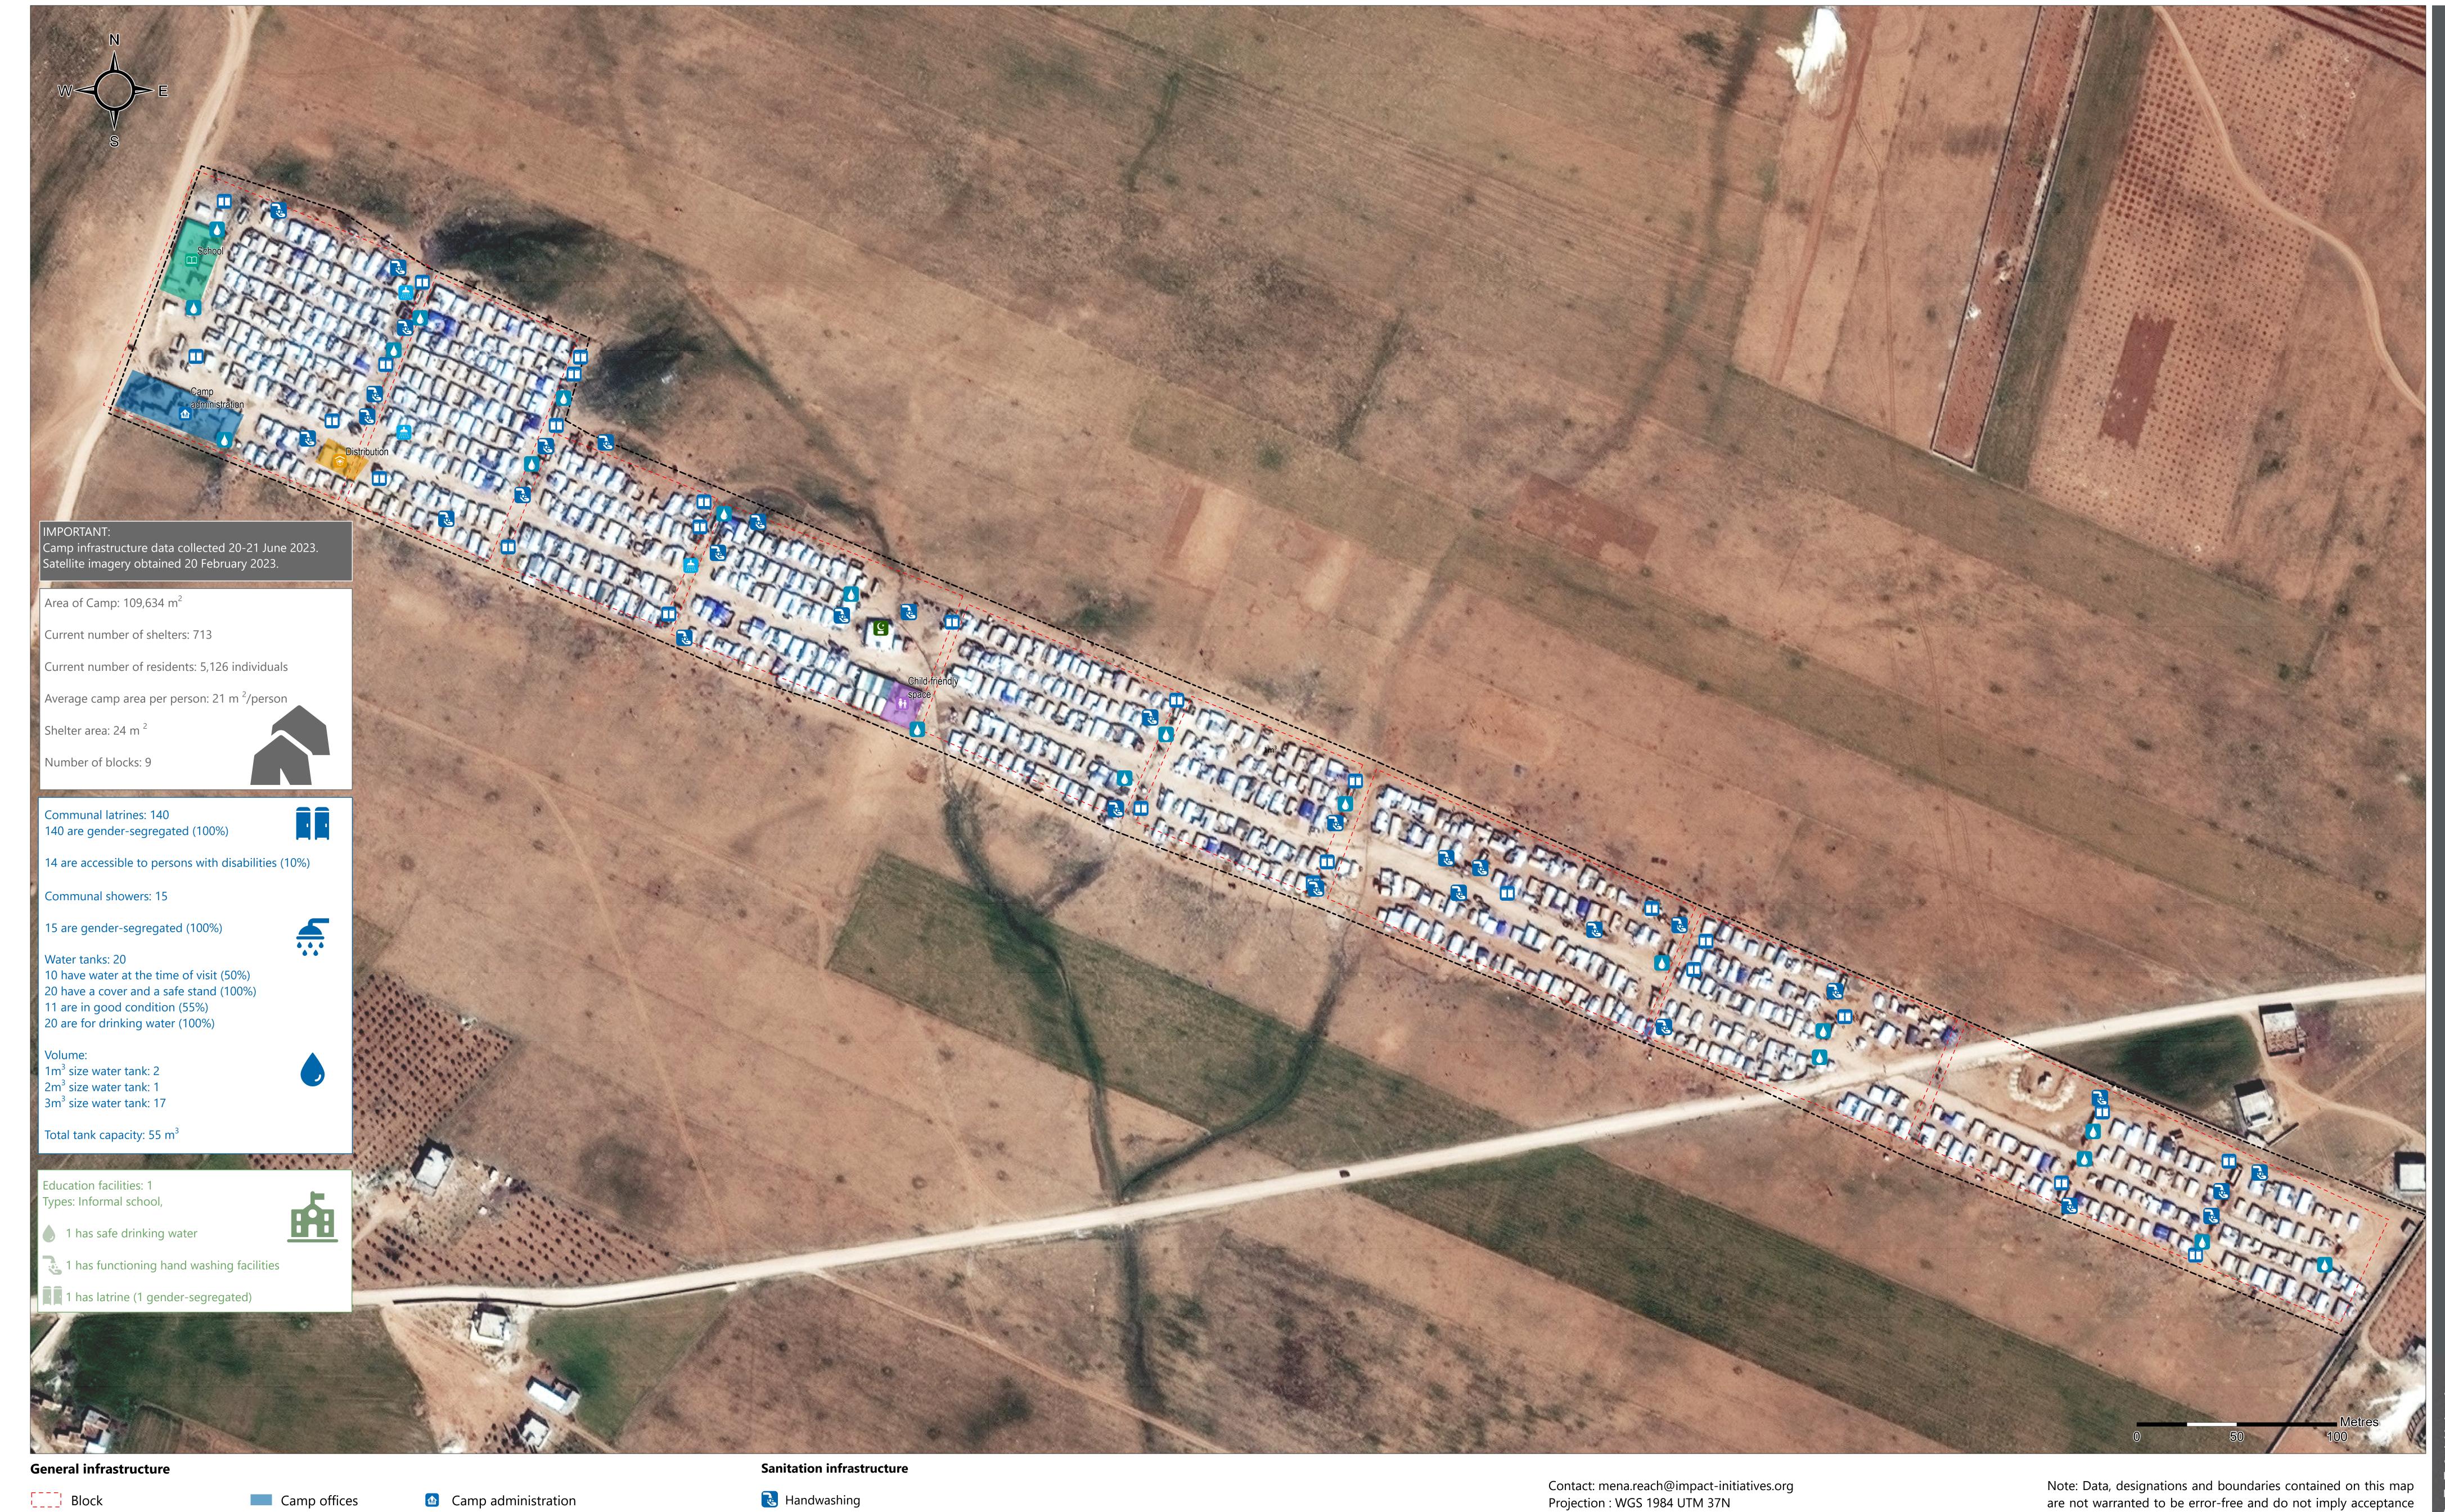

Projection: WGS 1984 UTM 37N

Copyright: © 2023 DigitalGlobe

Satellite imagery: WorldView-2 from 20 February 2023

Source: US Department of State, Humanitarian Information Unit,

File name: REACH\_SYR\_Map\_Menbj\_East\_New\_Camp\_June2023\_A0

Data Sources:

Infrastructure: REACH

NextView license

**l** Handwashing

Latrine

Shower

Water tank

Camp administration

Education facility

Distribution

Child-friendly space

Camp offices

Education

Community

Distribution

Boundary

**S** Mosque

are not warranted to be error-free and do not imply acceptance

by the REACH partners, associated, donors mentioned on this