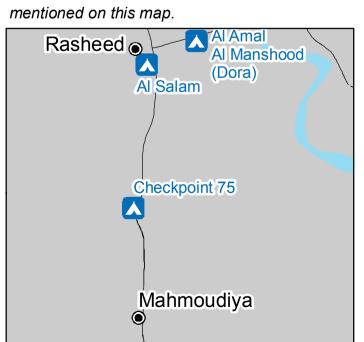

## IRAQ - Baghdad Governorate - Checkpoint 75

For Humanitarian Purposes Only Production date: 5 May 2016

Camp Infrastructure

Delineation

Entrance

GPS Coordinates of Camp Location: Longitude: 44° 21' 30.621" E (44.35851) Latitude: 33° 7' 45.893" N (33.12941)