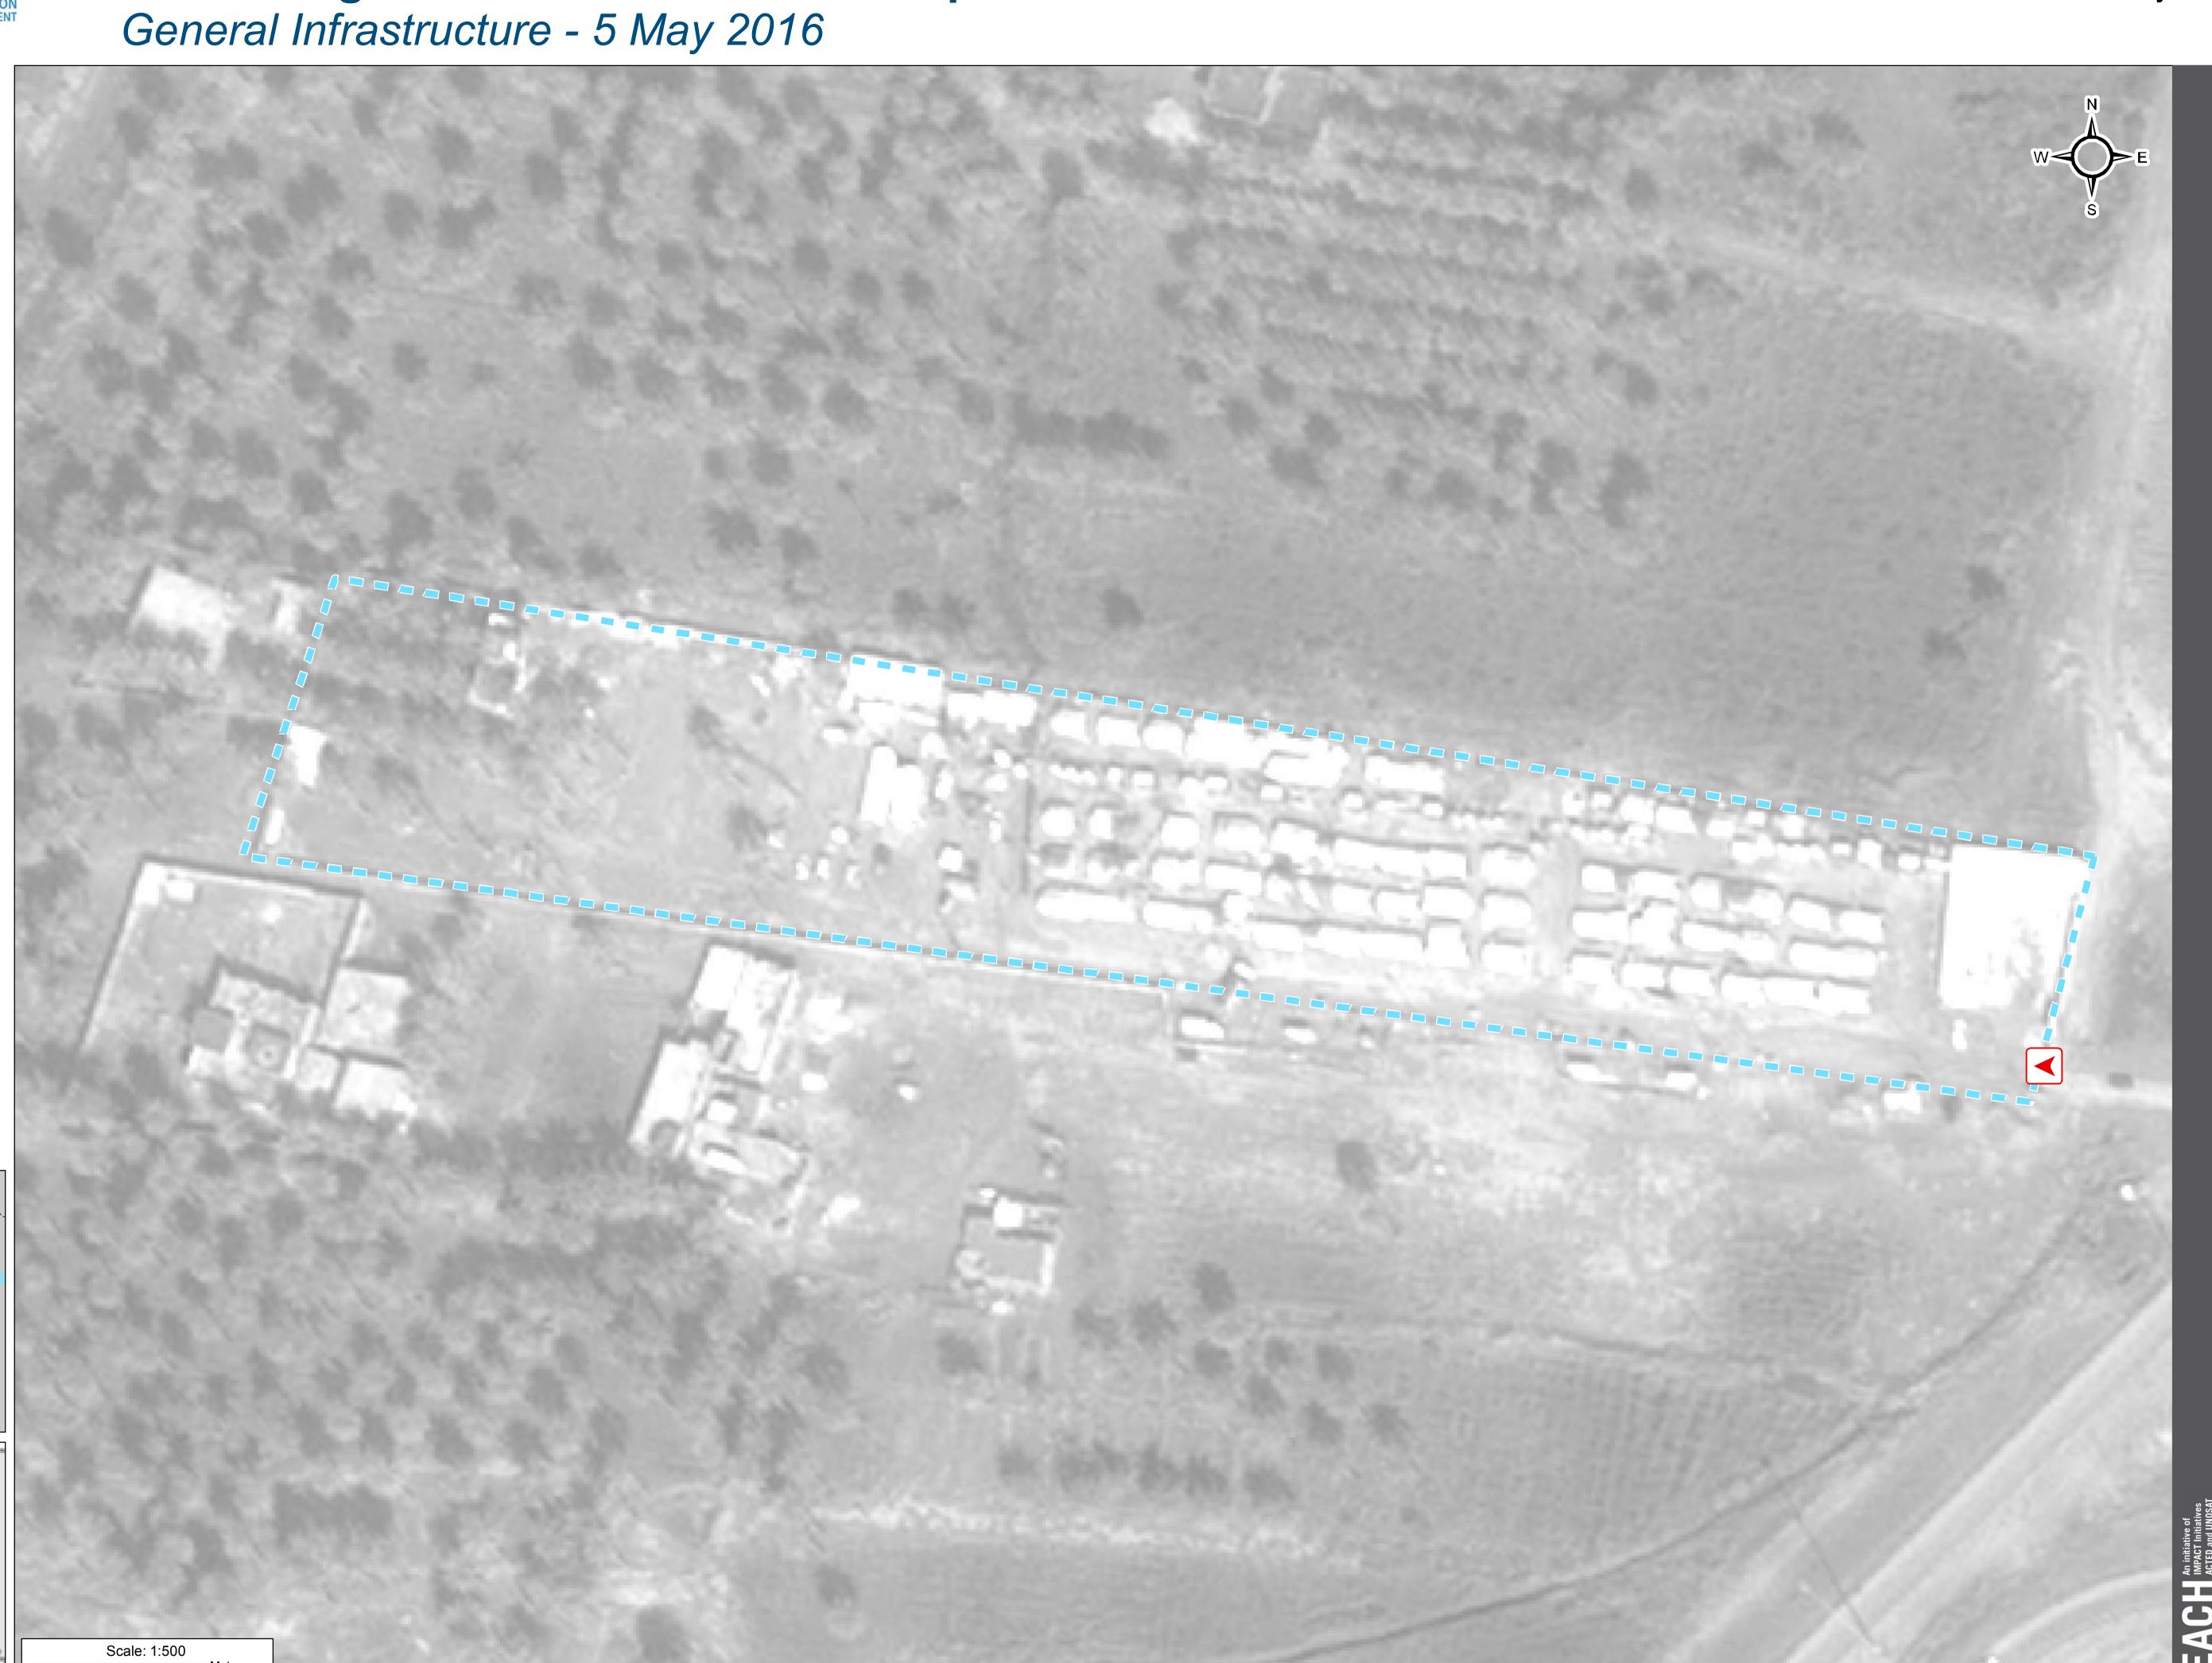

## IRAQ - Baghdad Governorate - Checkpoint 75

For Humanitarian Purposes Only Production date: 5 May 2016

Camp Infrastructure

Delineation

Entrance

GPS Coordinates of Camp Location: Longitude: 44° 21' 30.621" E (44.35851) Latitude: 33° 7' 45.893" N (33.12941)

Thematic Data: 05/05/2016 - REACH Administrative boundaries: GADM Background imagery: 25/02/2016 Projection: WGS 1984 UTM Zone 38N Contact: iraq@reach-initiative.org

IRQ\_Map\_IDP\_Checkpoint75\_5May2016

Note: Data, designations and boundaries contained on this map are not warranted to be error-free and do not imply acceptance by the REACH partners, associates or donors

0 5 10