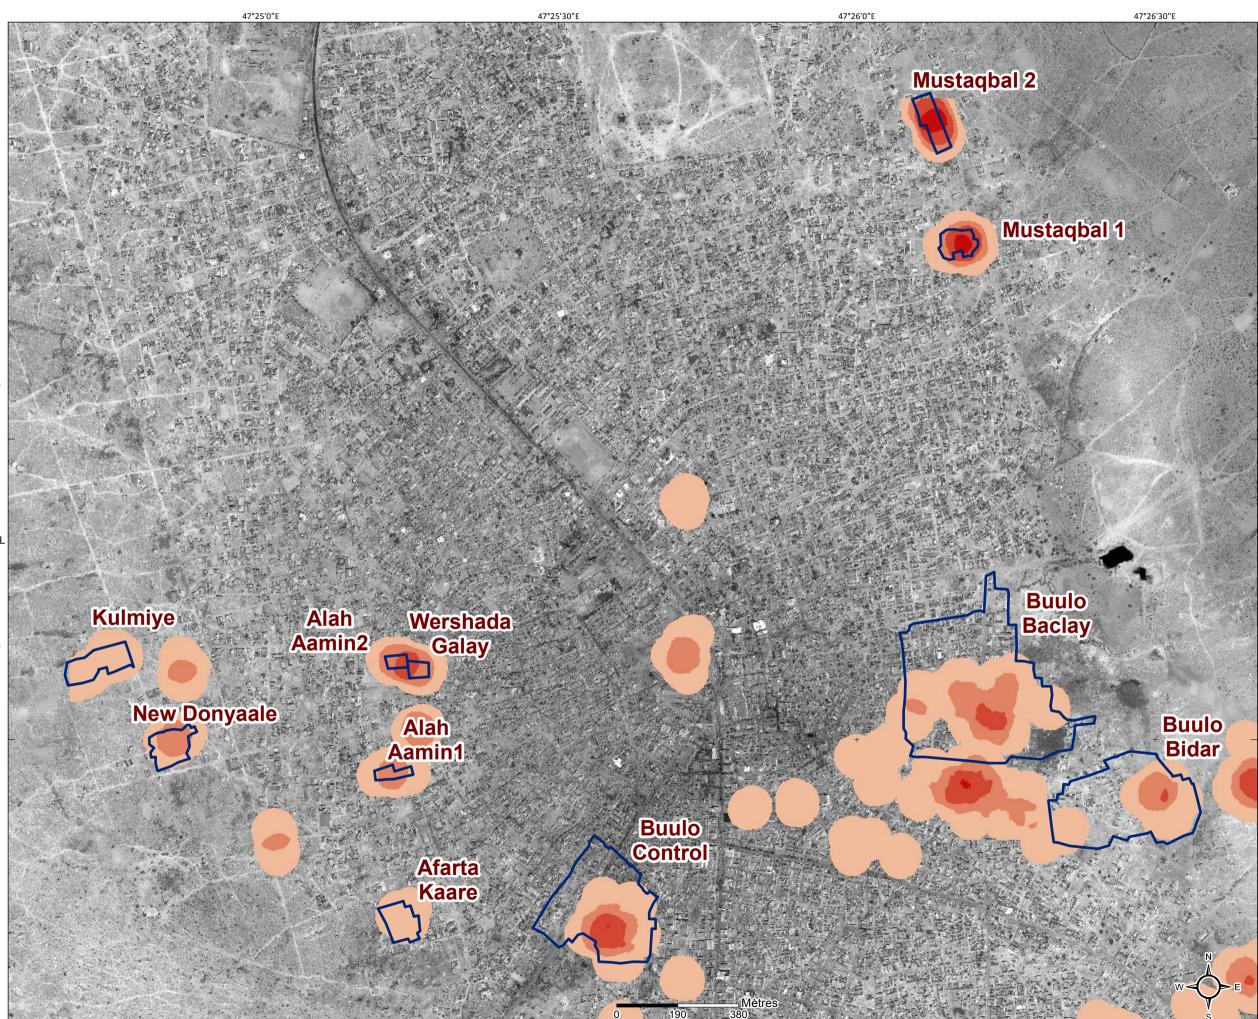

## Somalia - Galkacyo - IDP Settlement

Shelter Density (February 2014)

For humanitarian relief purpose only Production date: 27 May 2014

1 - 30

**31 - 60** 

**61 - 100** 

Shelters were mapped across Galkacyo town by UNOSAT satellite image analysis. The shelter count used a satellite image acquired on 14 February 2014. The shelter density presented in this map was then calculated from the shelter count.

## **Settlements**

REACH-assessed IDP Settlements

Data sources:

Facilities and IDP sections: REACH assessment Shelter Points: UNOSAT

Admin level: OCHA COD Imagery Date: 14 February 2014

WorldView-2/DigitalGlobe Coordinate System: WGS\_1984\_UTM\_Zone\_38N