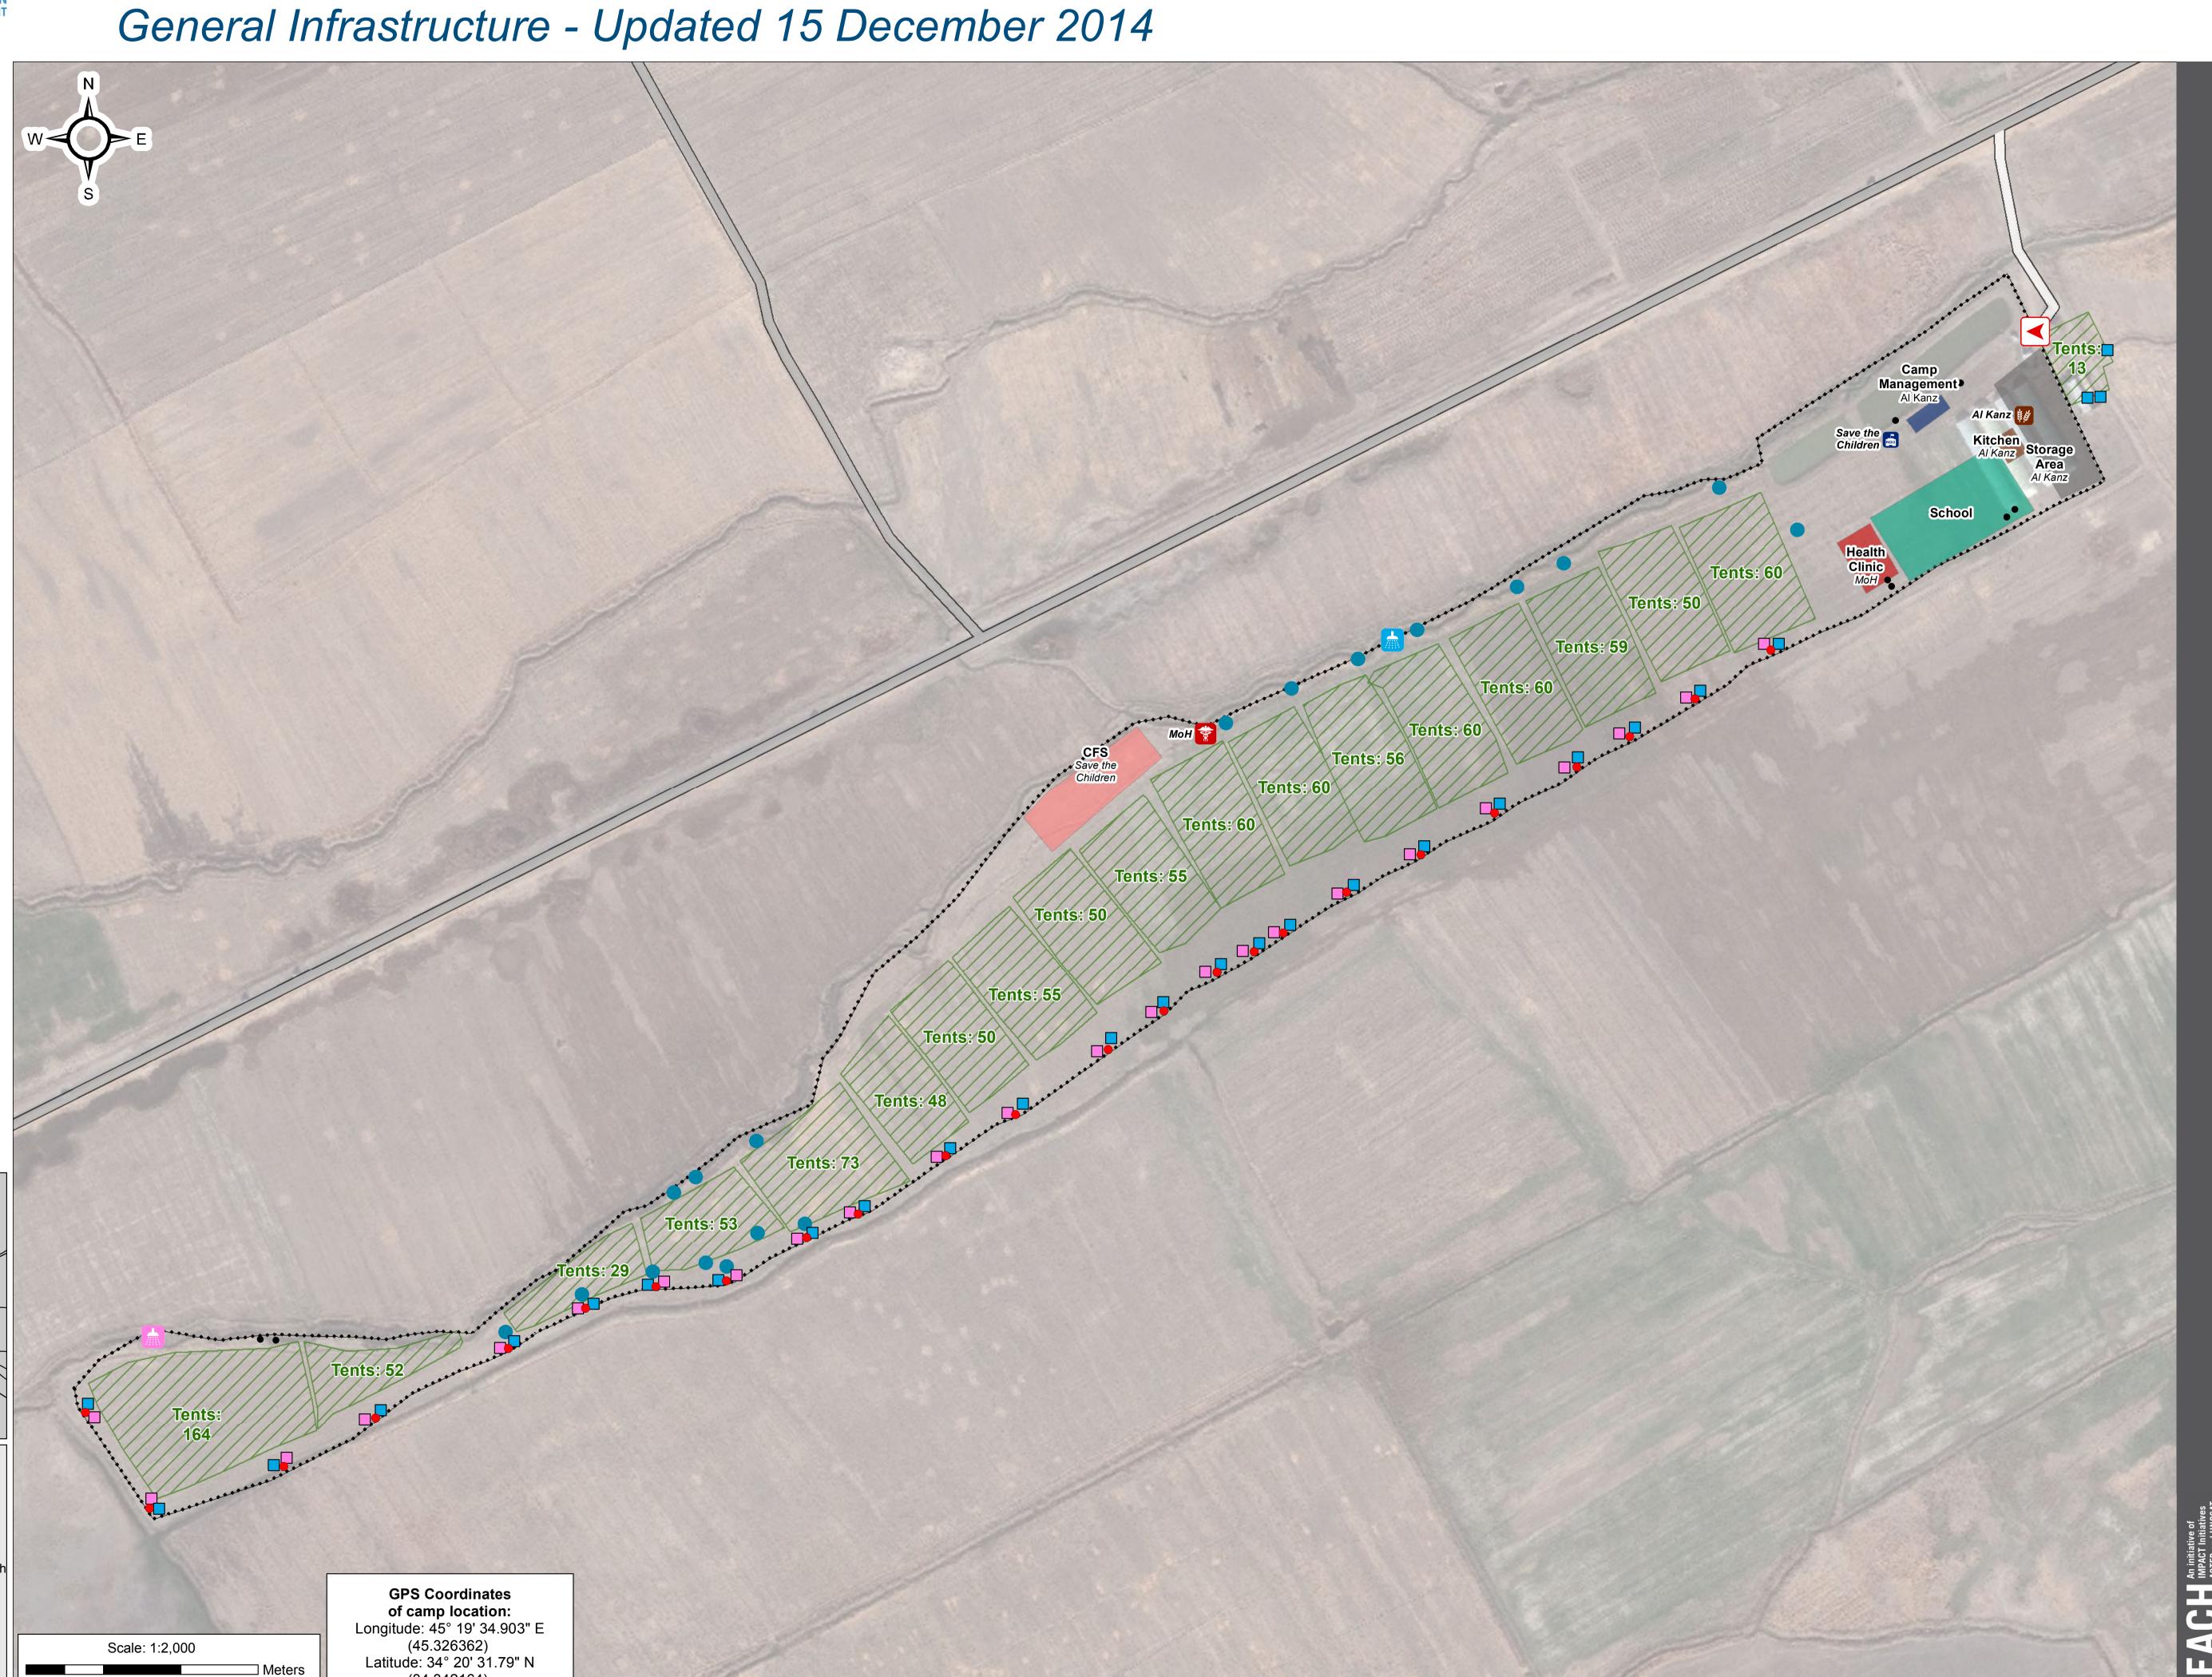

## Camp Infrastructure Fence

Tented Area

Health Clinic (Ministry of Health)

Office

Education

Child Friendly Space

Service

Storage

Entrance

\* Health

NGO Offic

Bakery

Shower (Men)

Shower (Women)

Latrine + Shower (Men)Latirne + Shower (Women)

Latrine (Communal)

Boiler

Water lank

Paved Road
Unpaved Road

Thematic Data: 15/12/2014 - REACH Administrative boundaries: GADM Background imagery: ESRI Base Imagery Projection: WGS 1984 UTM Zone 38N File:

IRQ\_Map\_IDP\_AIYawaNew\_Overview \_11Nov2014 Contact : iraq@reach-initiative.org