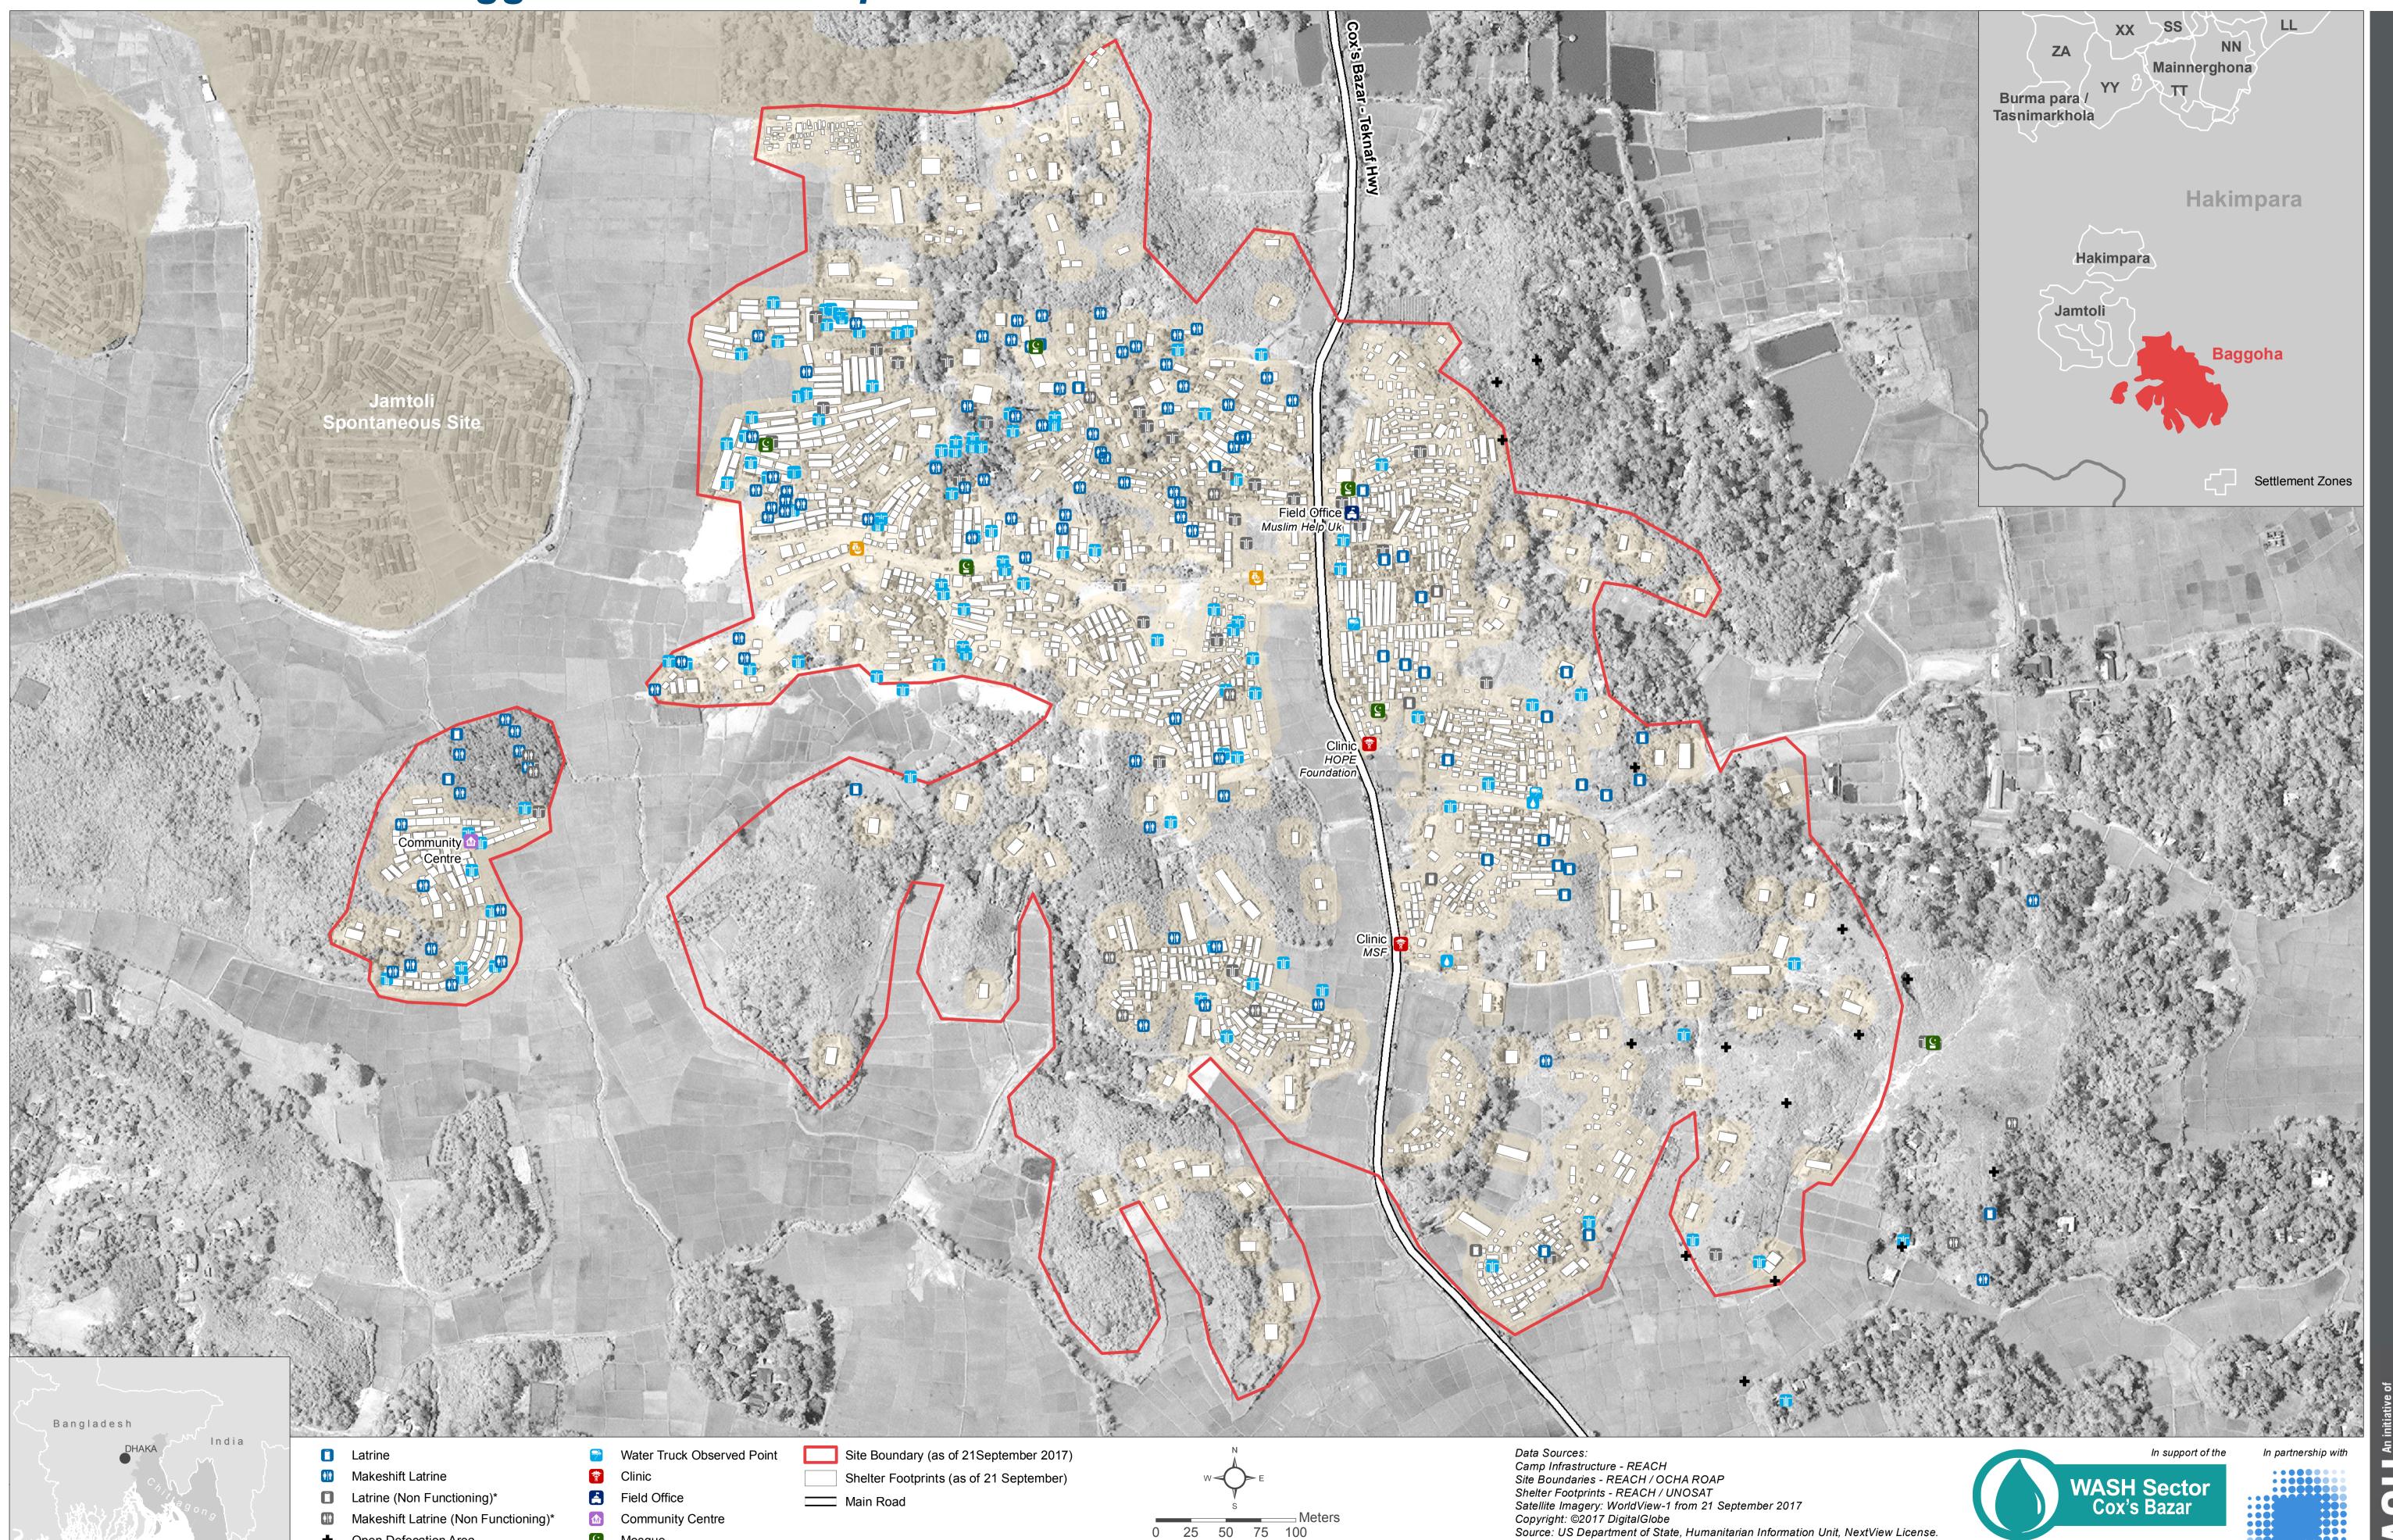

## BANGLADESH - Rohingya Refugee Crisis - Cox's Bazar District Baggoha/Potibonia Spontaneous Site - General Infrastructure

For Humanitarian Purposes Only **Production date: 28 September 2017** 

\*Due to missing information in data collected by enumerators, the number of non-functioning facilities may be higher than indicated.

Contact: reach.mapping@impact-initiatives.org

File: reach\_bgd\_map\_coxsbazar\_baggoha\_infrastructure\_10072017\_a1

Mosque

Market Area

Open Defecation Area

Hand Pump - Tubewell (Non Functioning)\*

Hand Pump - Tubewell