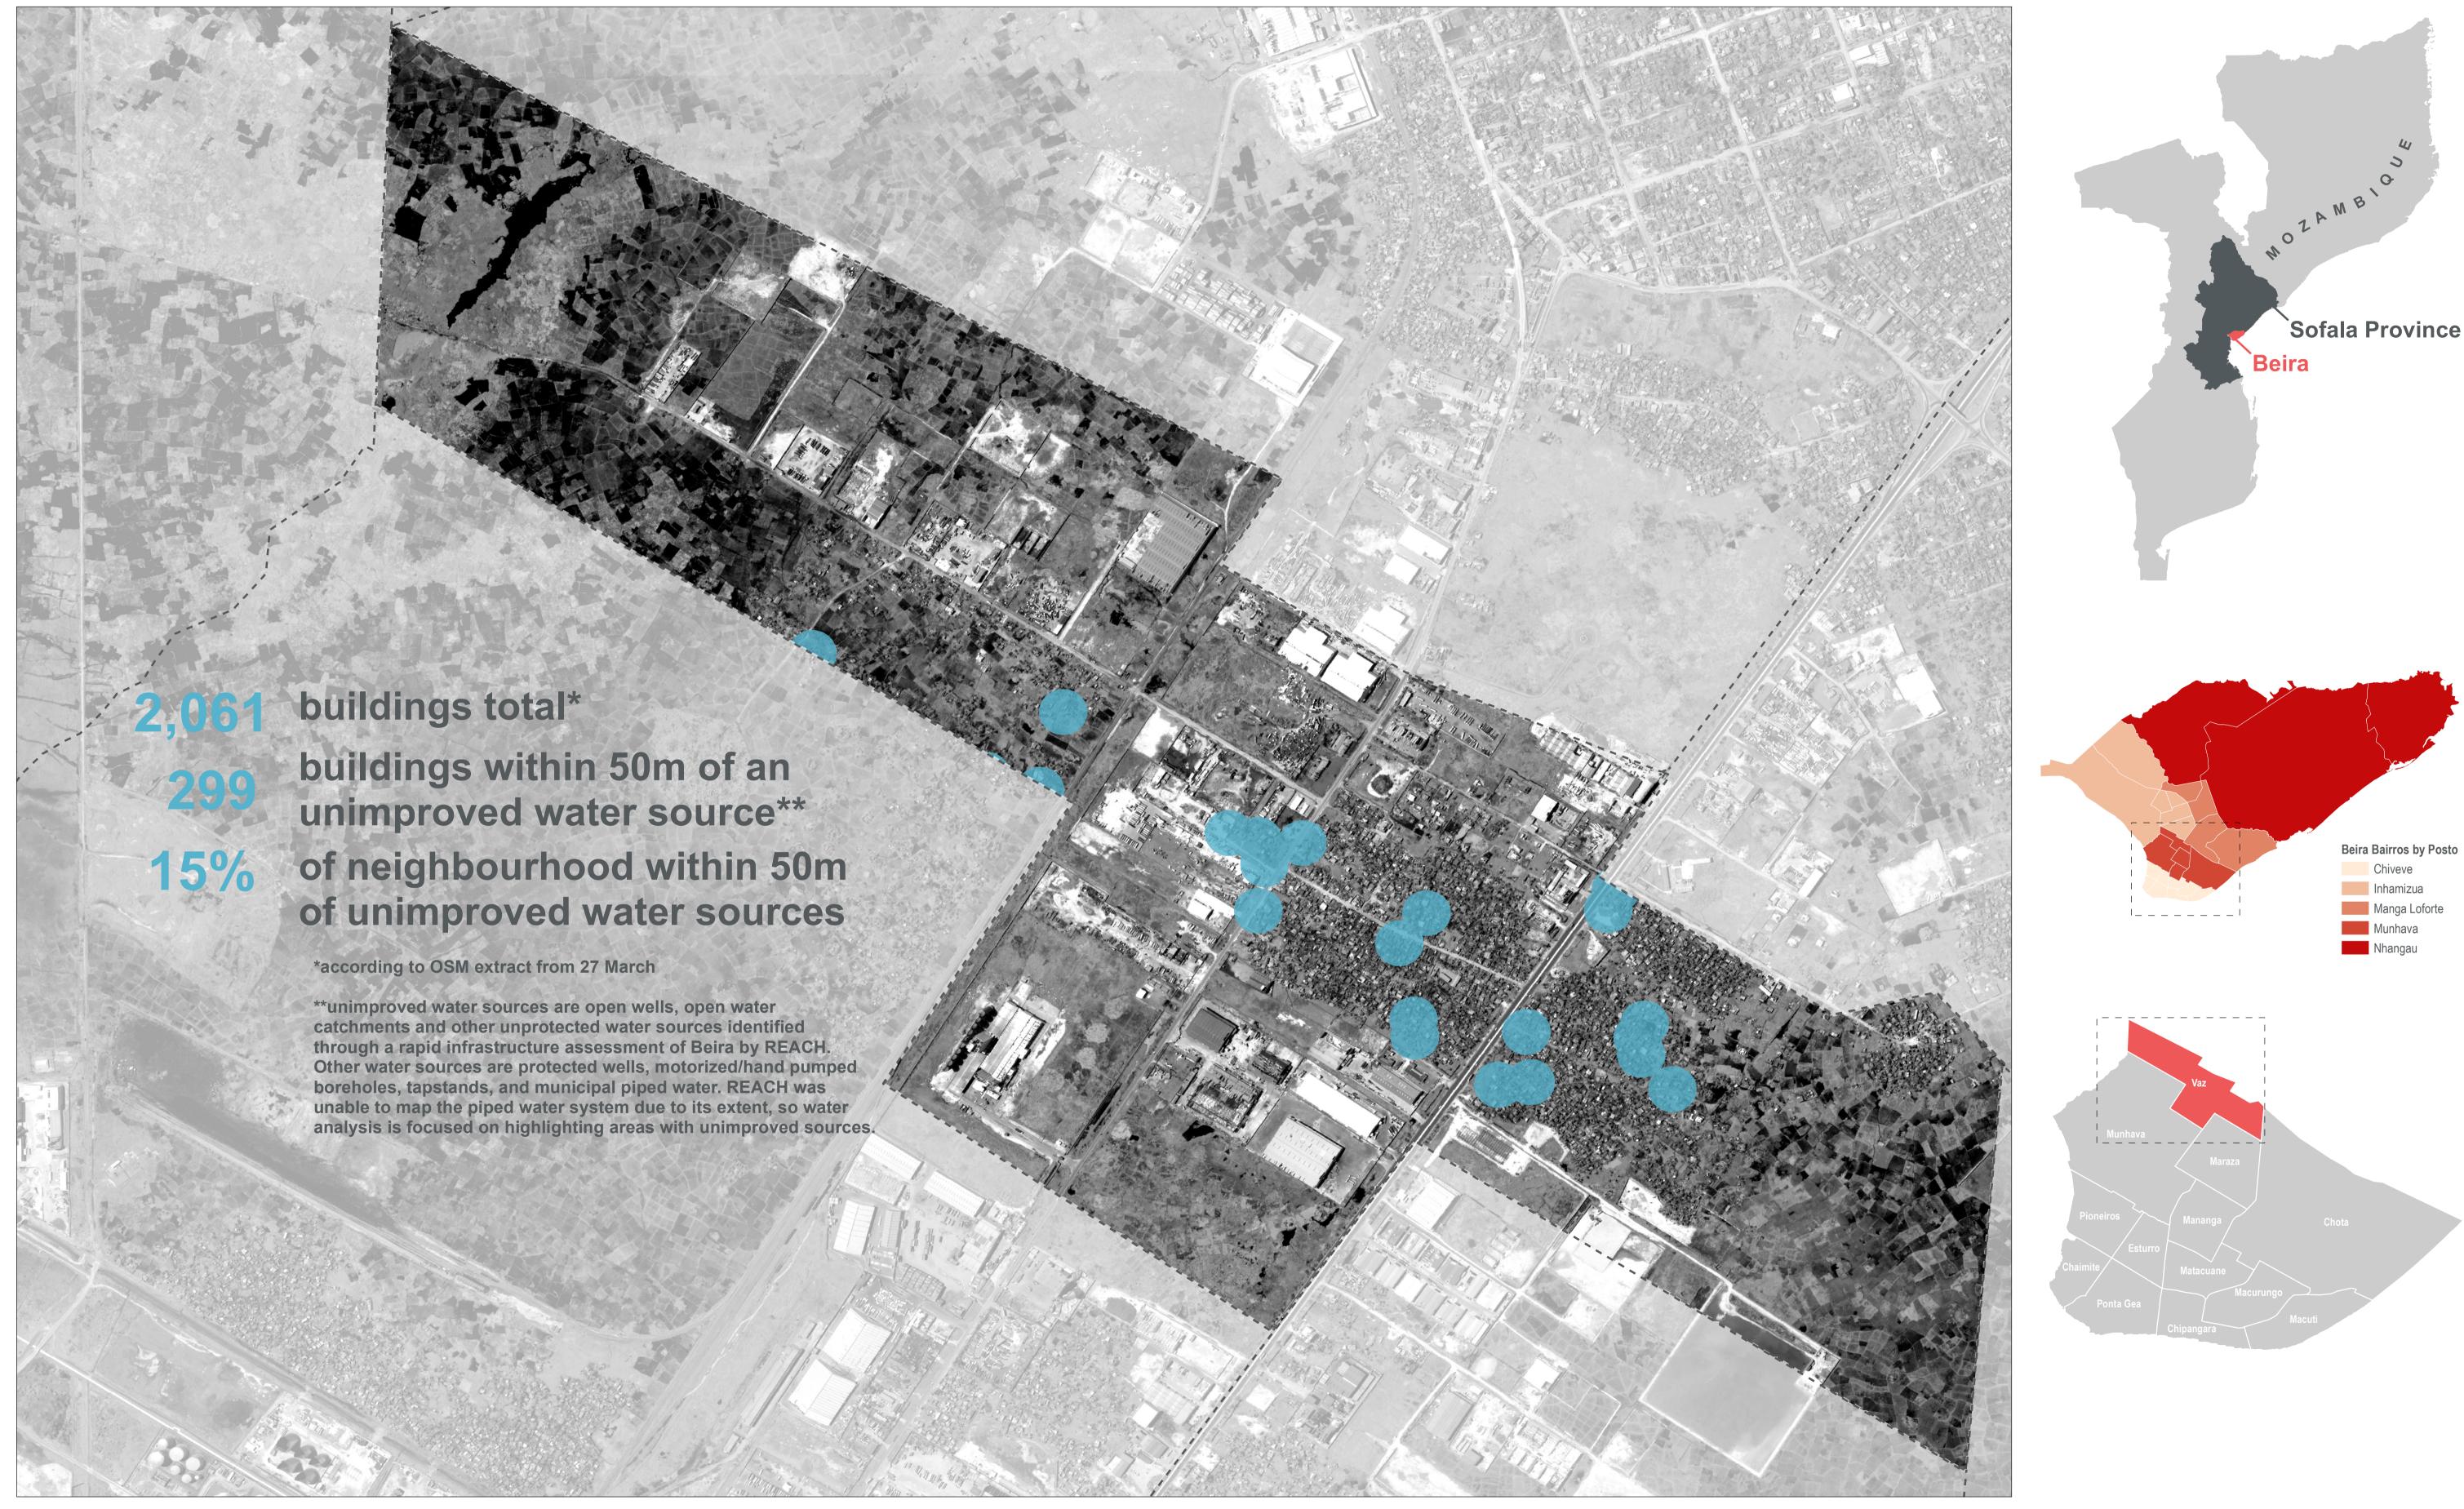

## MOZAMBIQUE - Beira City Vaz - Unimproved Water Sources - As of 17 April 2019

For Humanitarian Purposes Only Production date: 25 April 2019

Data sources:
Water Infrastructure - REACH
Beira Bairros - INGC
Administrative Boundaries (0-3) - OCHA
Satellite Imagery: WorldView-2 from 26 March 2019
Copyright: ©DigitalGlobe 2019

Administrative Boundaries (0-3) - OCHA
Satellite Imagery: WorldView-2 from 26 March 2019
Copyright: ©DigitalGlobe 2019
Source: US Dept of State Humanitarian Information Unit, NextView License

- - · Bairros

Coordinate System:GCS WGS 1984
File: MOZ\_Map\_CycloneIda\_WaterAnalysis\_Vaz\_25APR2019
Contact: reach.mapping@impact-initiatives.org

Note: Data, designations and boundaries contained on this map are not warranted to be error-free and do not imply acceptance by the REACH partners, associated, donors mentioned on this map.