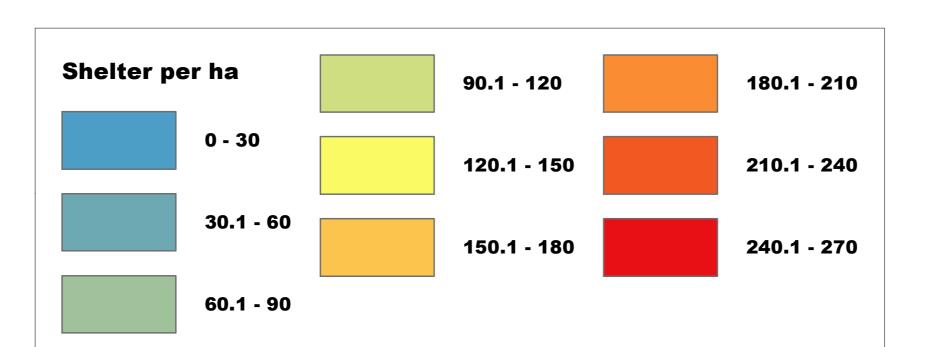

## Al Zaatari Refugee Camp - Shelter Density: 30-MAY-2013

SOURCE: Full camp sweep,

Population recorded:

Individuals:116492 Families, 24493 Caravans, 16307 Tents, 11637

DATA COLLECTION: 20/MAY/2013 - 30/MAY/2013