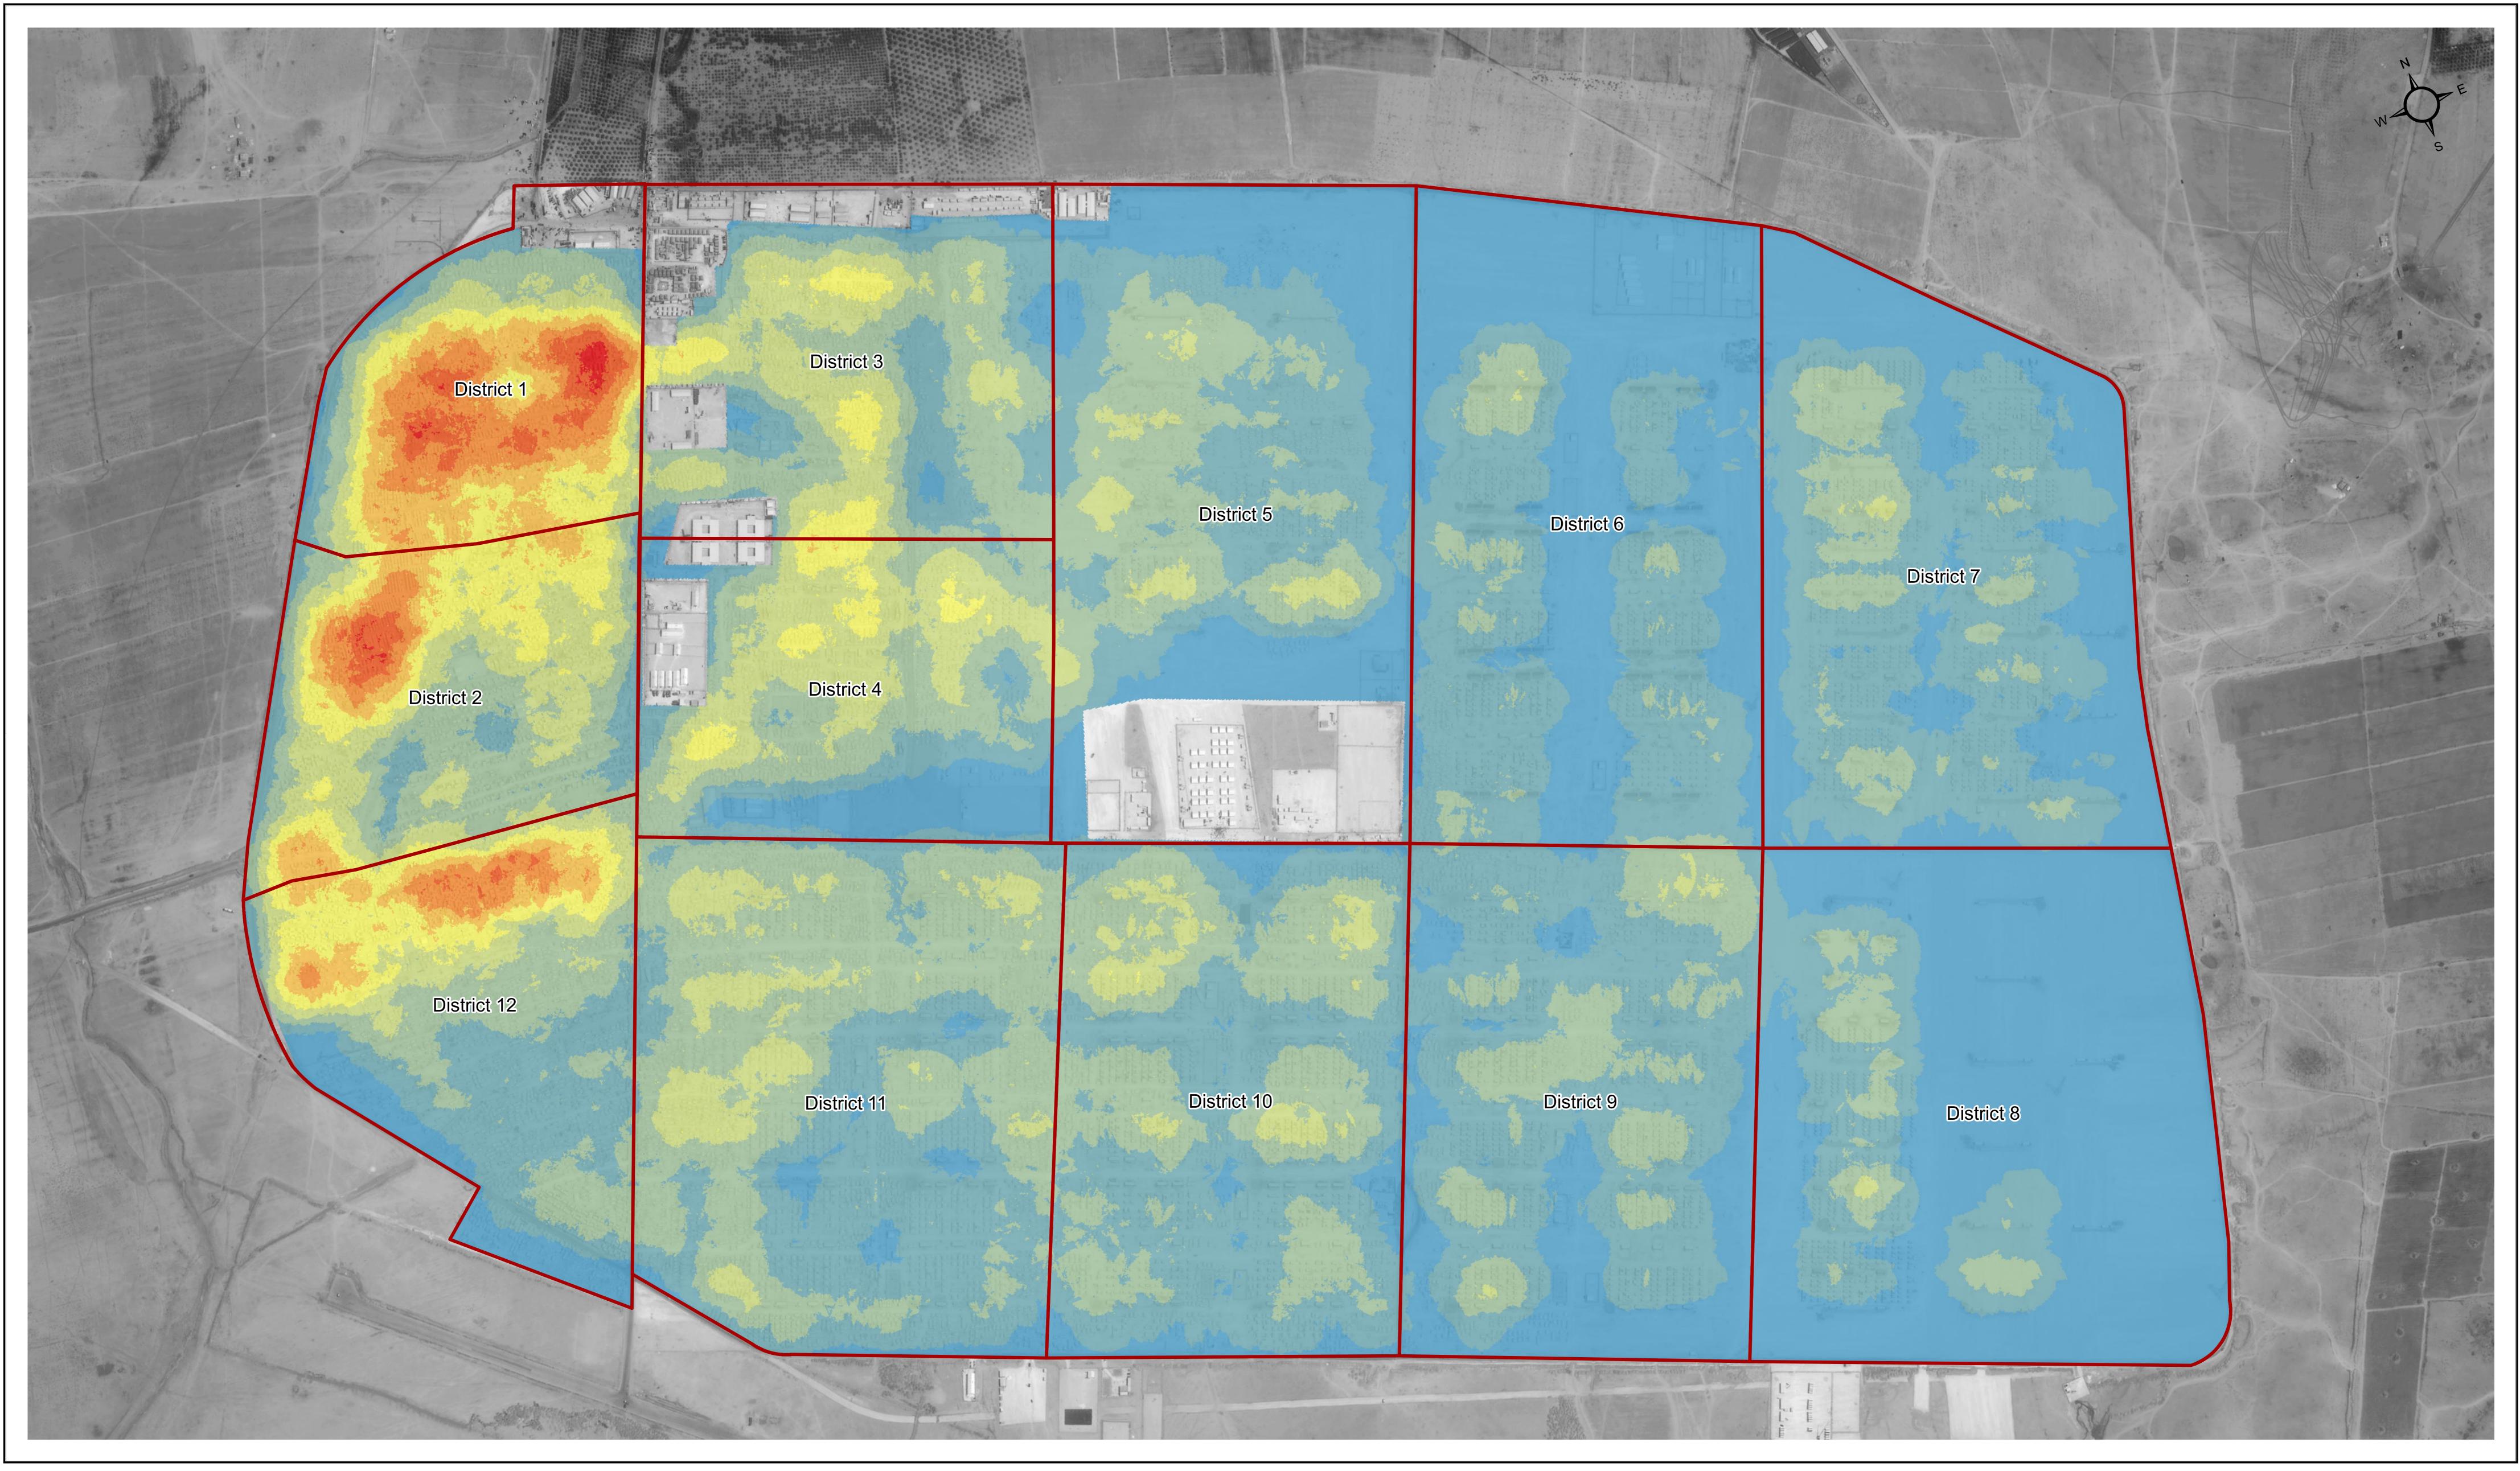

## Al Zaatari Refugee Camp - Shelter Density: 30-MAY-2013

SOURCE: Full camp sweep,

Population recorded:

Individuals:116492 Families, 24493 Caravans, 16307 Tents, 11637

DATA COLLECTION: 20/MAY/2013 - 30/MAY/2013

Projection: WGS 1984 UTM Zone 37N

0 50 100

200

Thematic data: ACTED / REACH - last update June 2013 Satellite Imagery: 14/05/2013 by Digitalglobe

Contact: reach.mapping@impact-initiatives.org

Note: Data, designations and boundaries contained on this map are not warranted to be error-free and do not imply acceptance by the REACH partners, associates or donors mentioned on this map.