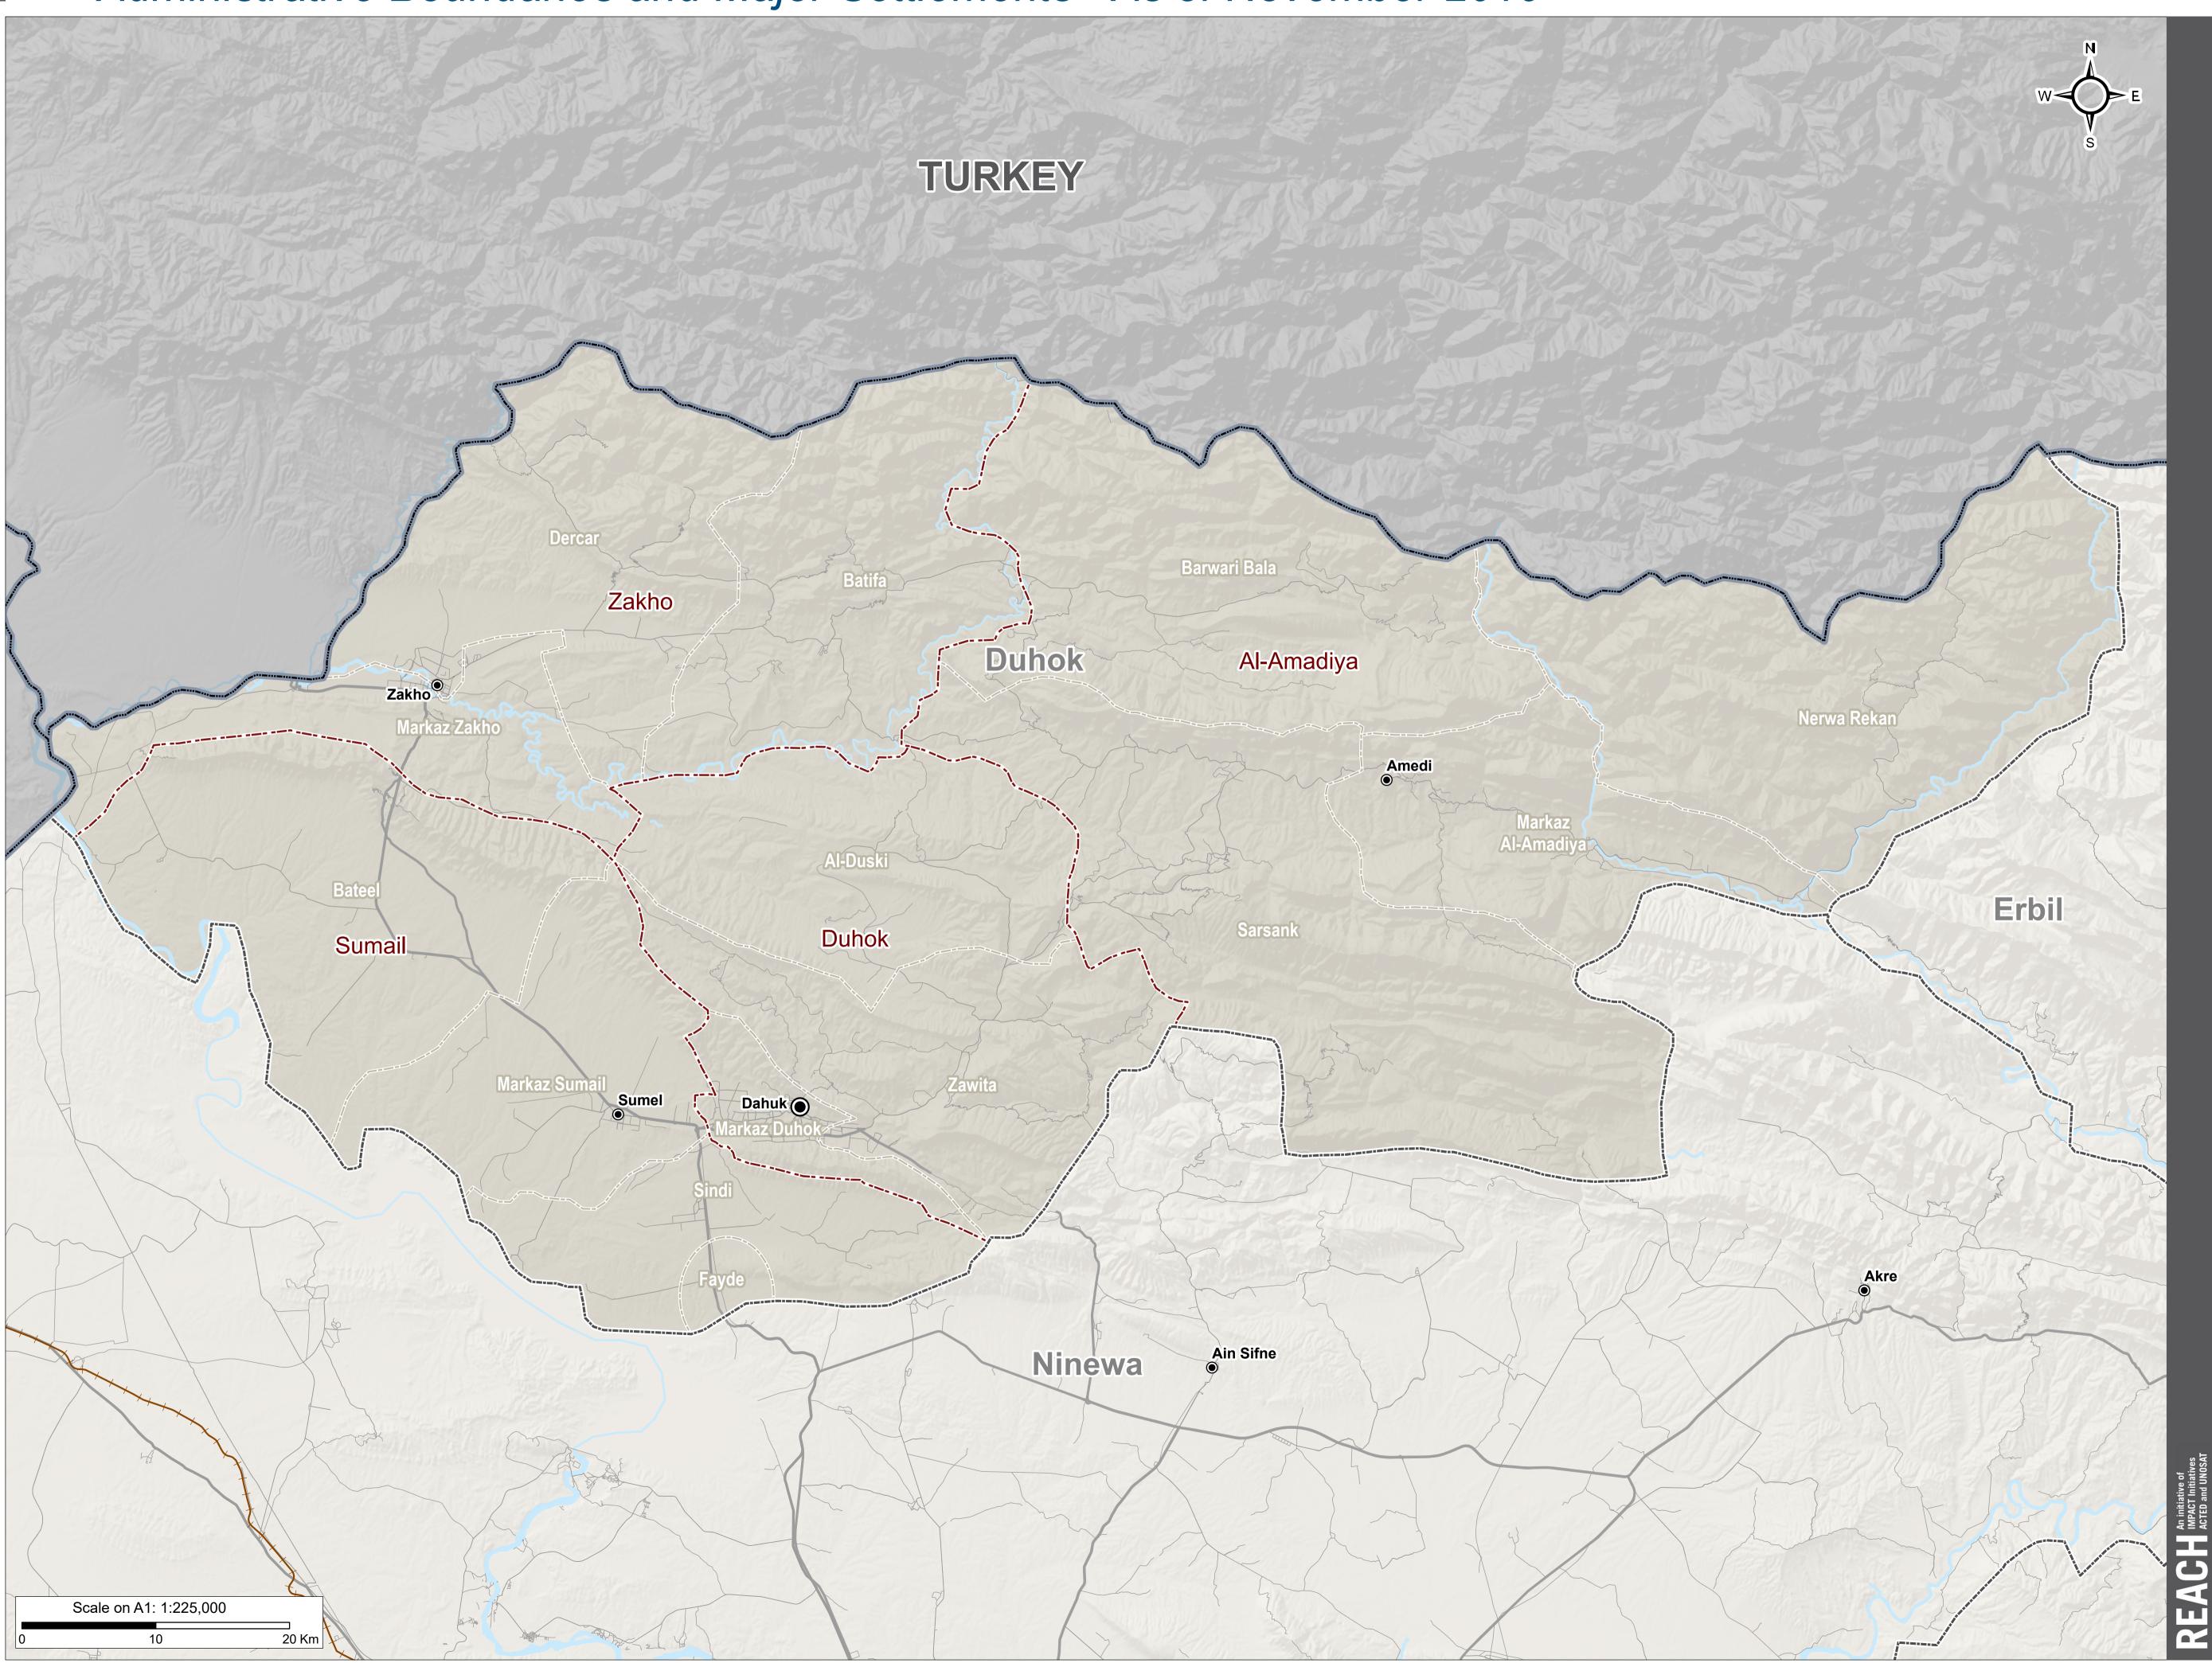

## **IRAQ - Duhok Governorate** *Administrative Boundaries and Major Settlements - As of November 2019*

## **REFERENCE MAP**

Lake/River

- —— Primary Road
- Secondary Road
- ----- Railway

Administrative boundaries: Iraq Central Statistics Office. Modified by OCHA Settlements: OCHA

Settlements: OCHA Roads and railways: © OpenStreetMap contributors, OCHA Water areas: © OpenStreetMap contributors,

OCHA Coordinate System: WGS 1984 UTM Zone 38N

38N Contact : iraq@reach-initiative.org File: REACH\_IRQ\_Map\_REF\_Duhok\_ AdminBoundaries\_17NOV2019\_A1

AdminBoundaries\_17NOV2019\_A1

Note: Data, designations and boundaries contained on this map are not warranted to be error-free and do not imply acceptance by the REACH partners, associates or donors mentioned on this map.

## For Humanitarian Purposes Only Production date : 17 November 2019