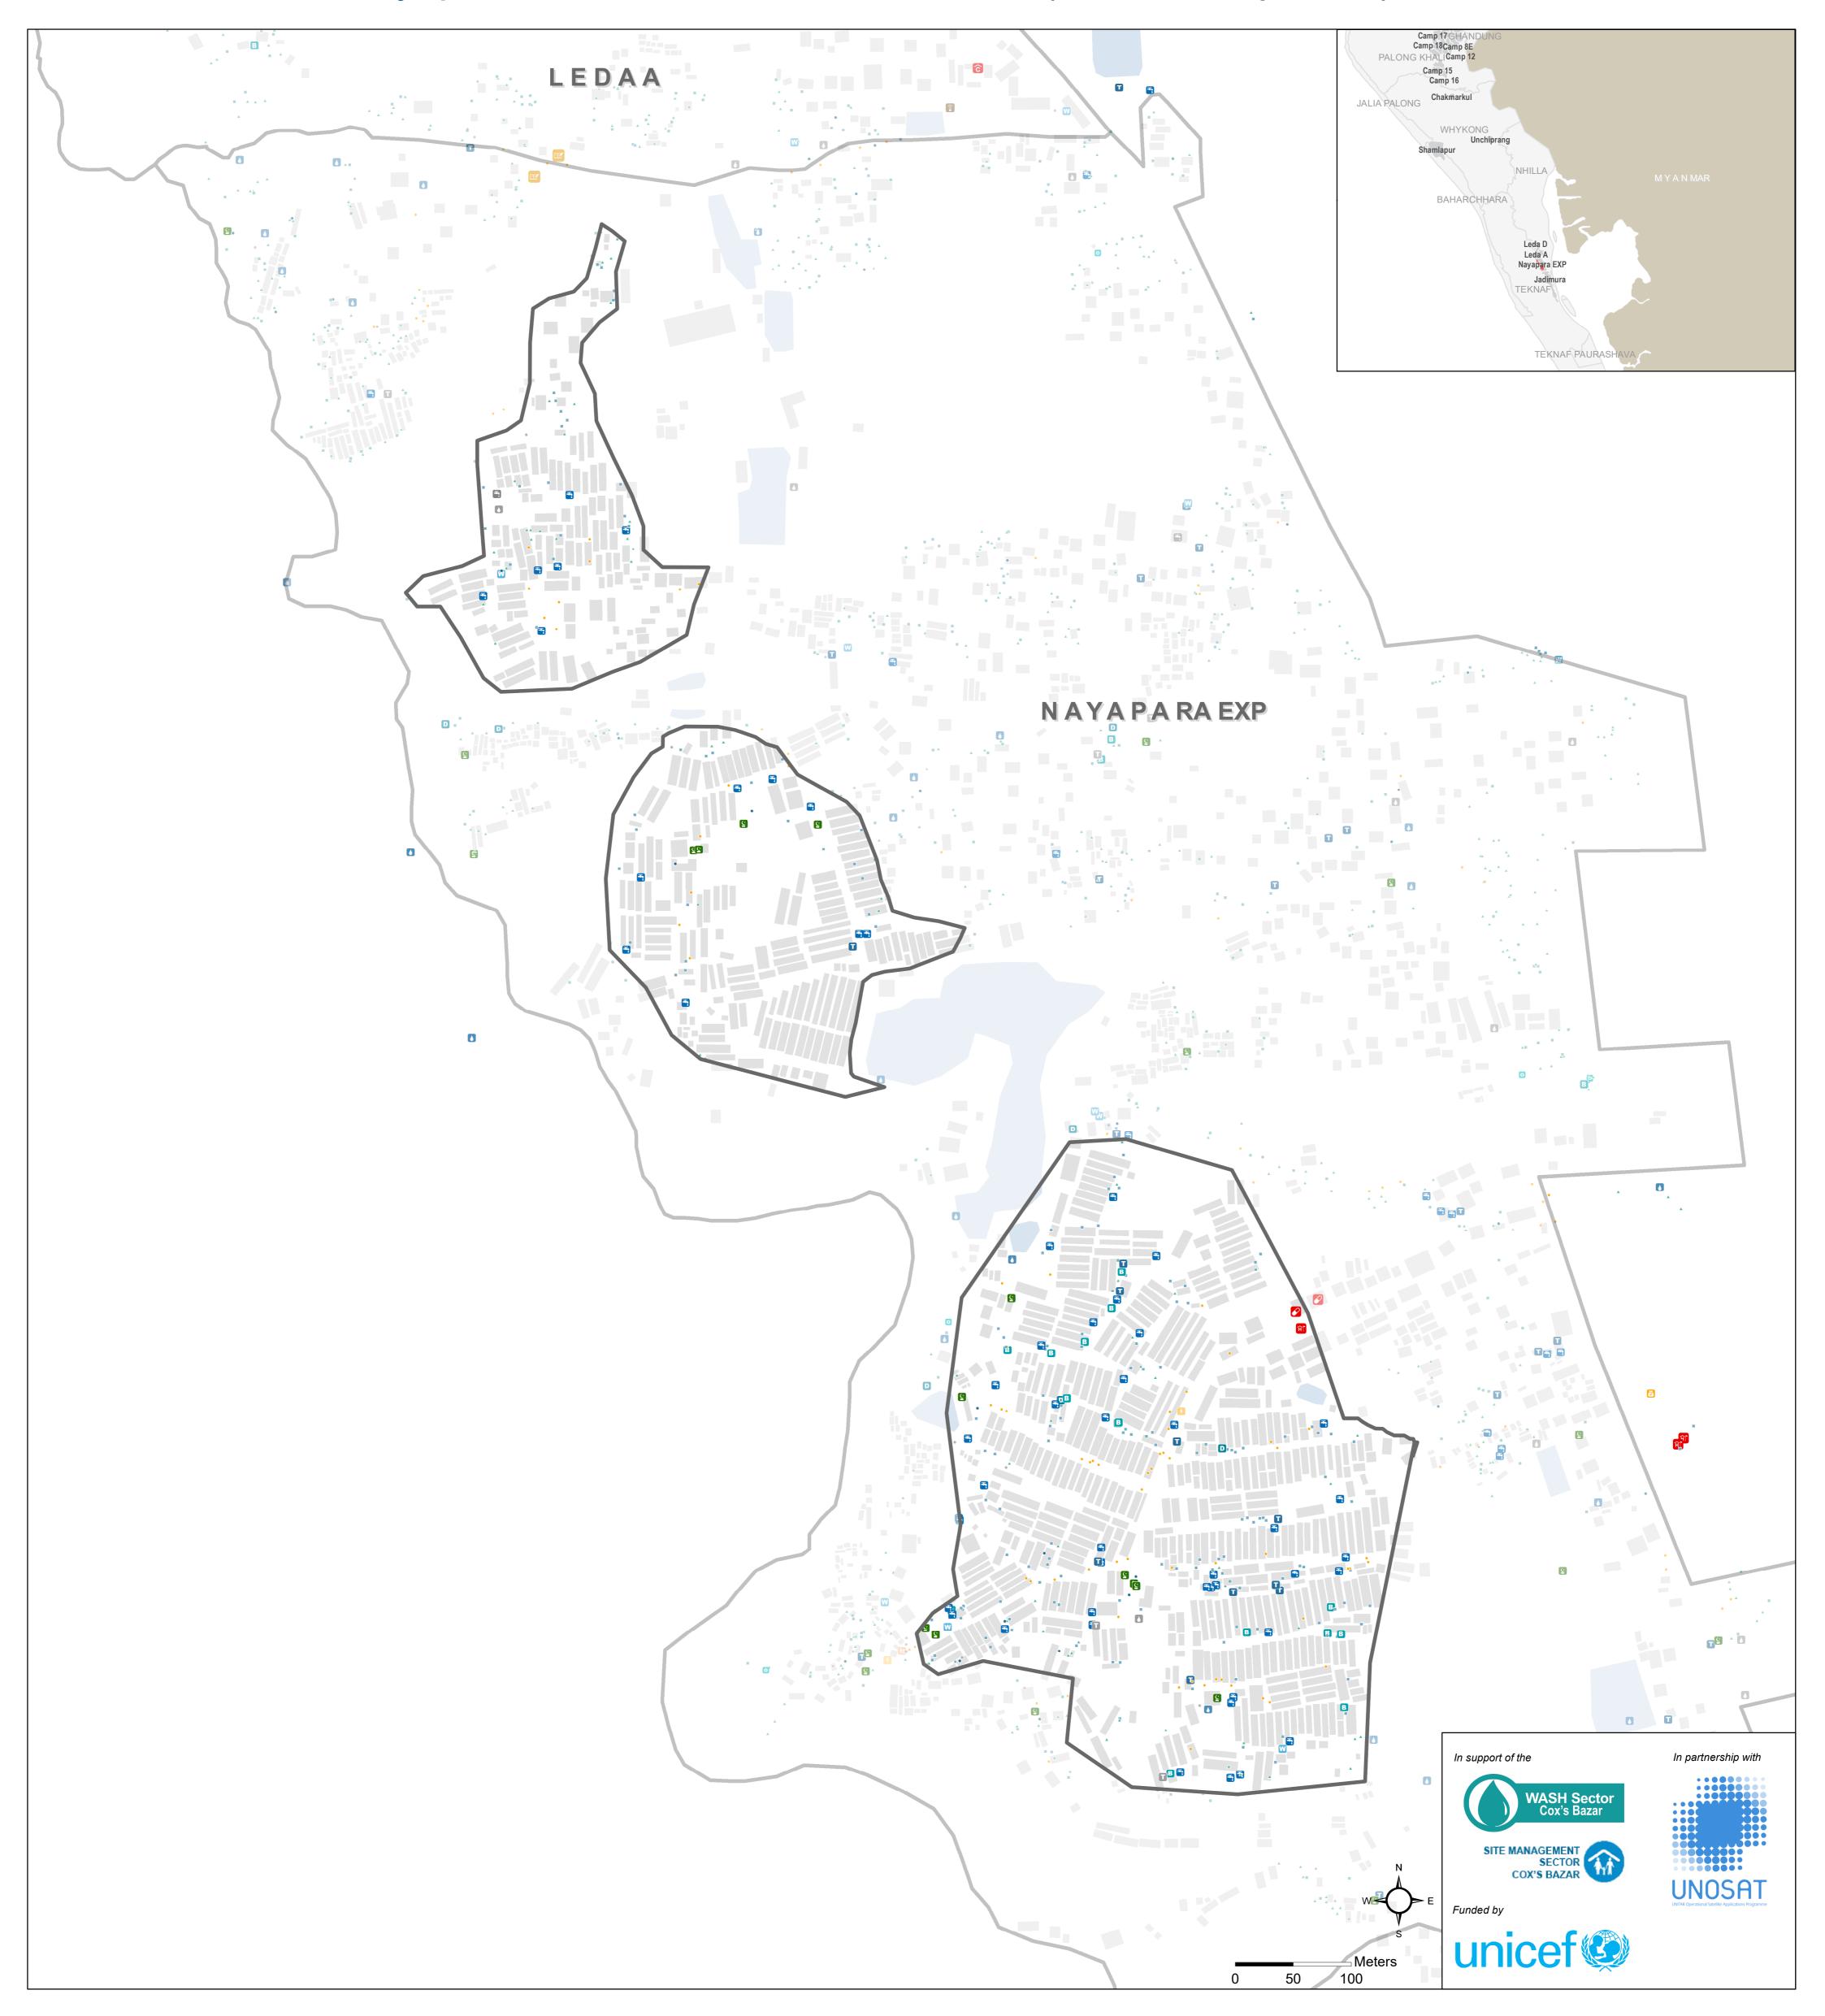

## ISCG INTER SECTOR COORDINATION BANGLADESH - Rohingya Refugee Crisis - Cox's Bazar District GROUP

Nayapara RC - General Infrastructure (20 February 2018)

For Humanitarian Purposes Only Production date: 23 February 2018

## Shelter Footprints Data Sources: Water Sanitation Health and nutrition Other B H U TAN River; Water Body Health facilities: Health Sector - Cox Bazar NEPAL Health Center Learning centre Well Desludging Tank Camp Boundary Clinic Site Boundaries - REACH / OCHA ROAP Ø **Distribution Center** Water Source Biogas Digester Shelter Footprints - REACH / UNOSAT Diphtheria/diarrhea treatment center Footpath Child Friendly Space **1** Water Tank Open Defecation Area Health post Main Road Coordinate System: WGS 1984 UTM Zone 46N 🕄 Water Tap Women's Friendly Space Latrine Diagnostic Point Projection: Transverse Mercator **Community Centre** Washroom Contact: reach.mapping@impact-initiatives.org • Tube Well Labour room **P** B A N G L ADESH Info Hub/ point/desk INDIA 1 Q Nutrition Centre Functionality DHAKA Phone Tower Note: Data, designations and boundaries contained on this map are not warranted to be error-free and do Non-functional Ċ Madrassah; Mosque Functional not imply acceptance by the REACH partners, associated, Shops \*Due to missing information in data collected by enumerators, the number of non-functioning facilities may be higher than indicated. COX'S BAZAR M Y A N MAR