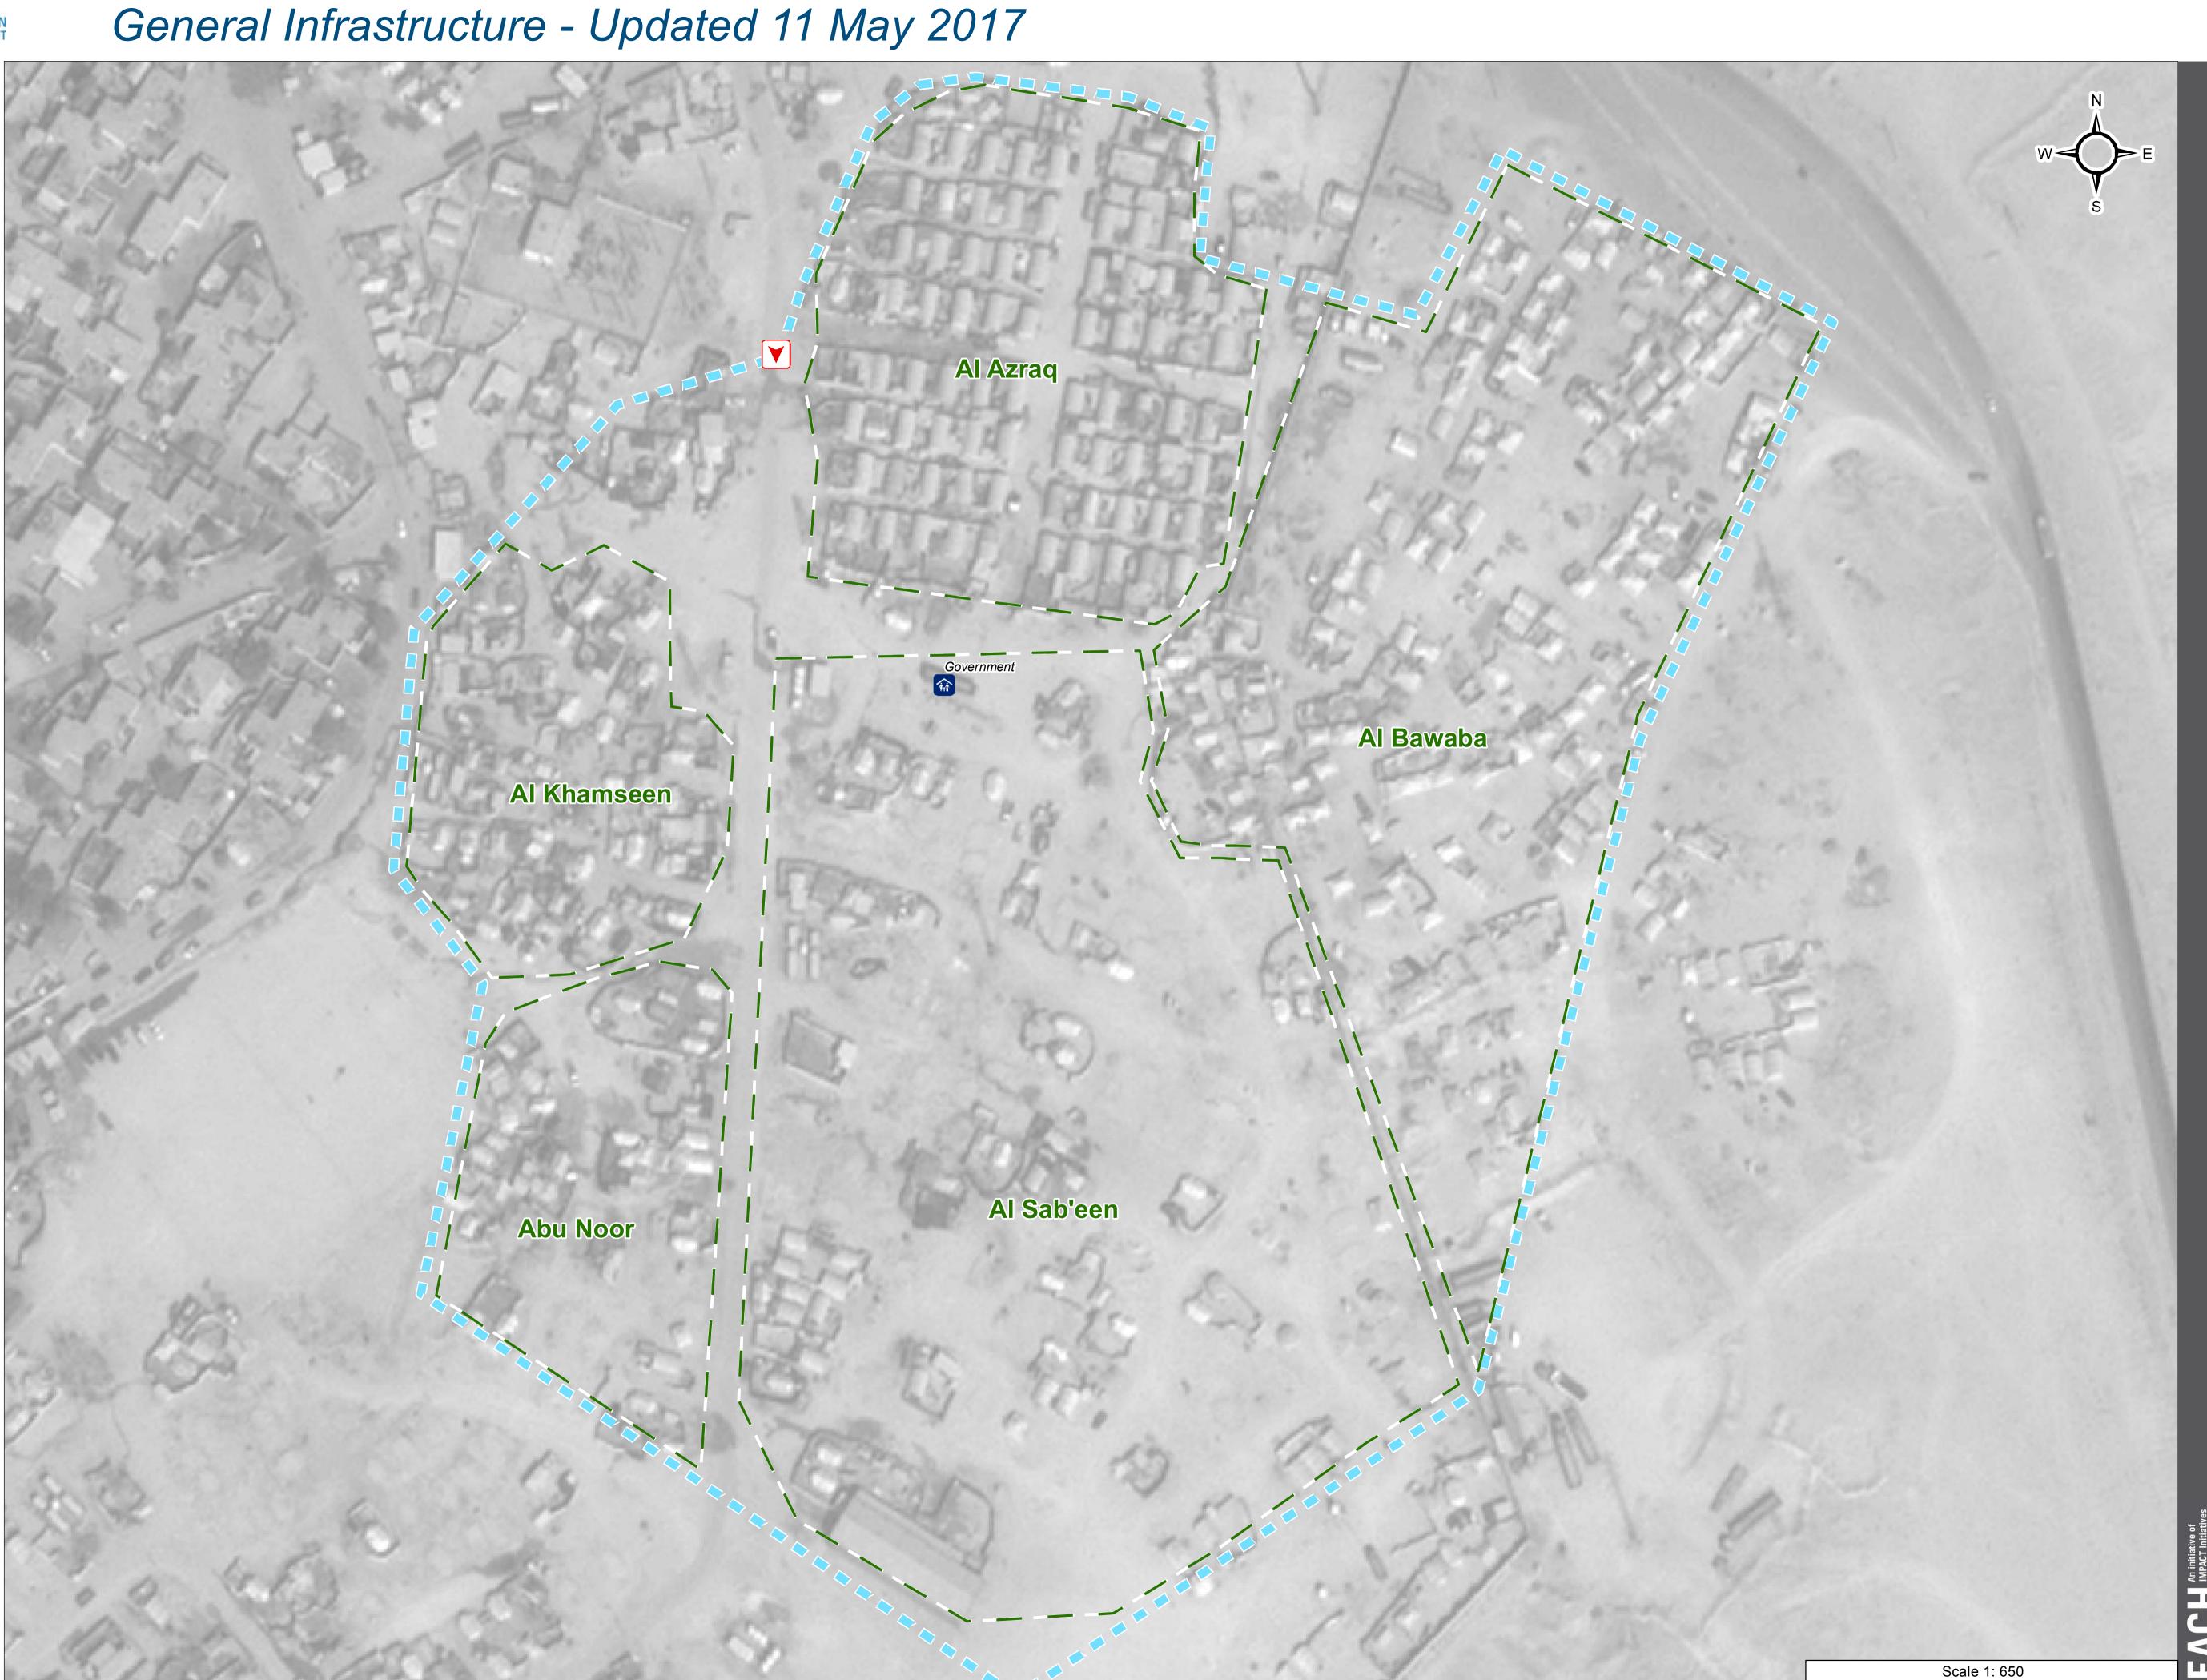

## IRAQ - Anbar Governorate - Habbaniya Tourist City Camp

For Humanitarian Purposes Only Production date: 5 June 2017

0 10 20

Camp Infrastructure

Camp Delineation

\_\_\_

Entrance

Camp Management

GPS Coordinates of Camp Location: Longitude: 43° 34' 32.469" E (43.57569) Latitude: 33° 14' 29.785" N (33.24161)

Thematic Data: 7/1/2017 - REACH Administrative boundaries: GADM

Satellite Imagery: Pleiades from 14/10/2016 Copyright: CNES Source: Airbus DS

Projection: WGS 1984 UTM Zone 38N
Contact: iraq@reach-initiative.org
File: IRQ\_Map\_IDP\_Habbaniya-Tourist-CityCamp\_5Jun2017

Note: Data, designations and boundaries contained on this map are not warranted to be error-free and do not imply acceptance by the REACH partners, associates or donors mentioned on this map.