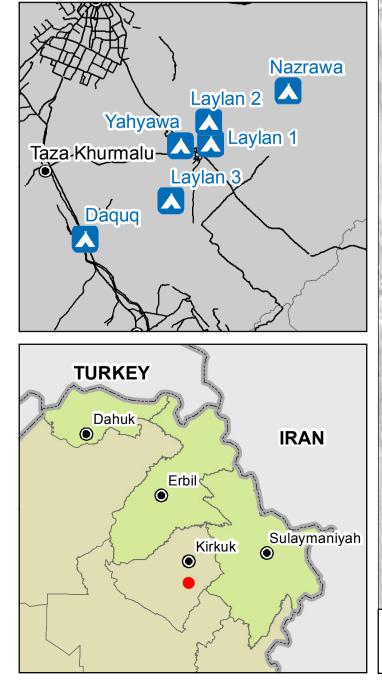

## **IRAQ - Kirkuk Governorate - Daquq Camp** *General Infrastructure - 23 May 2017*