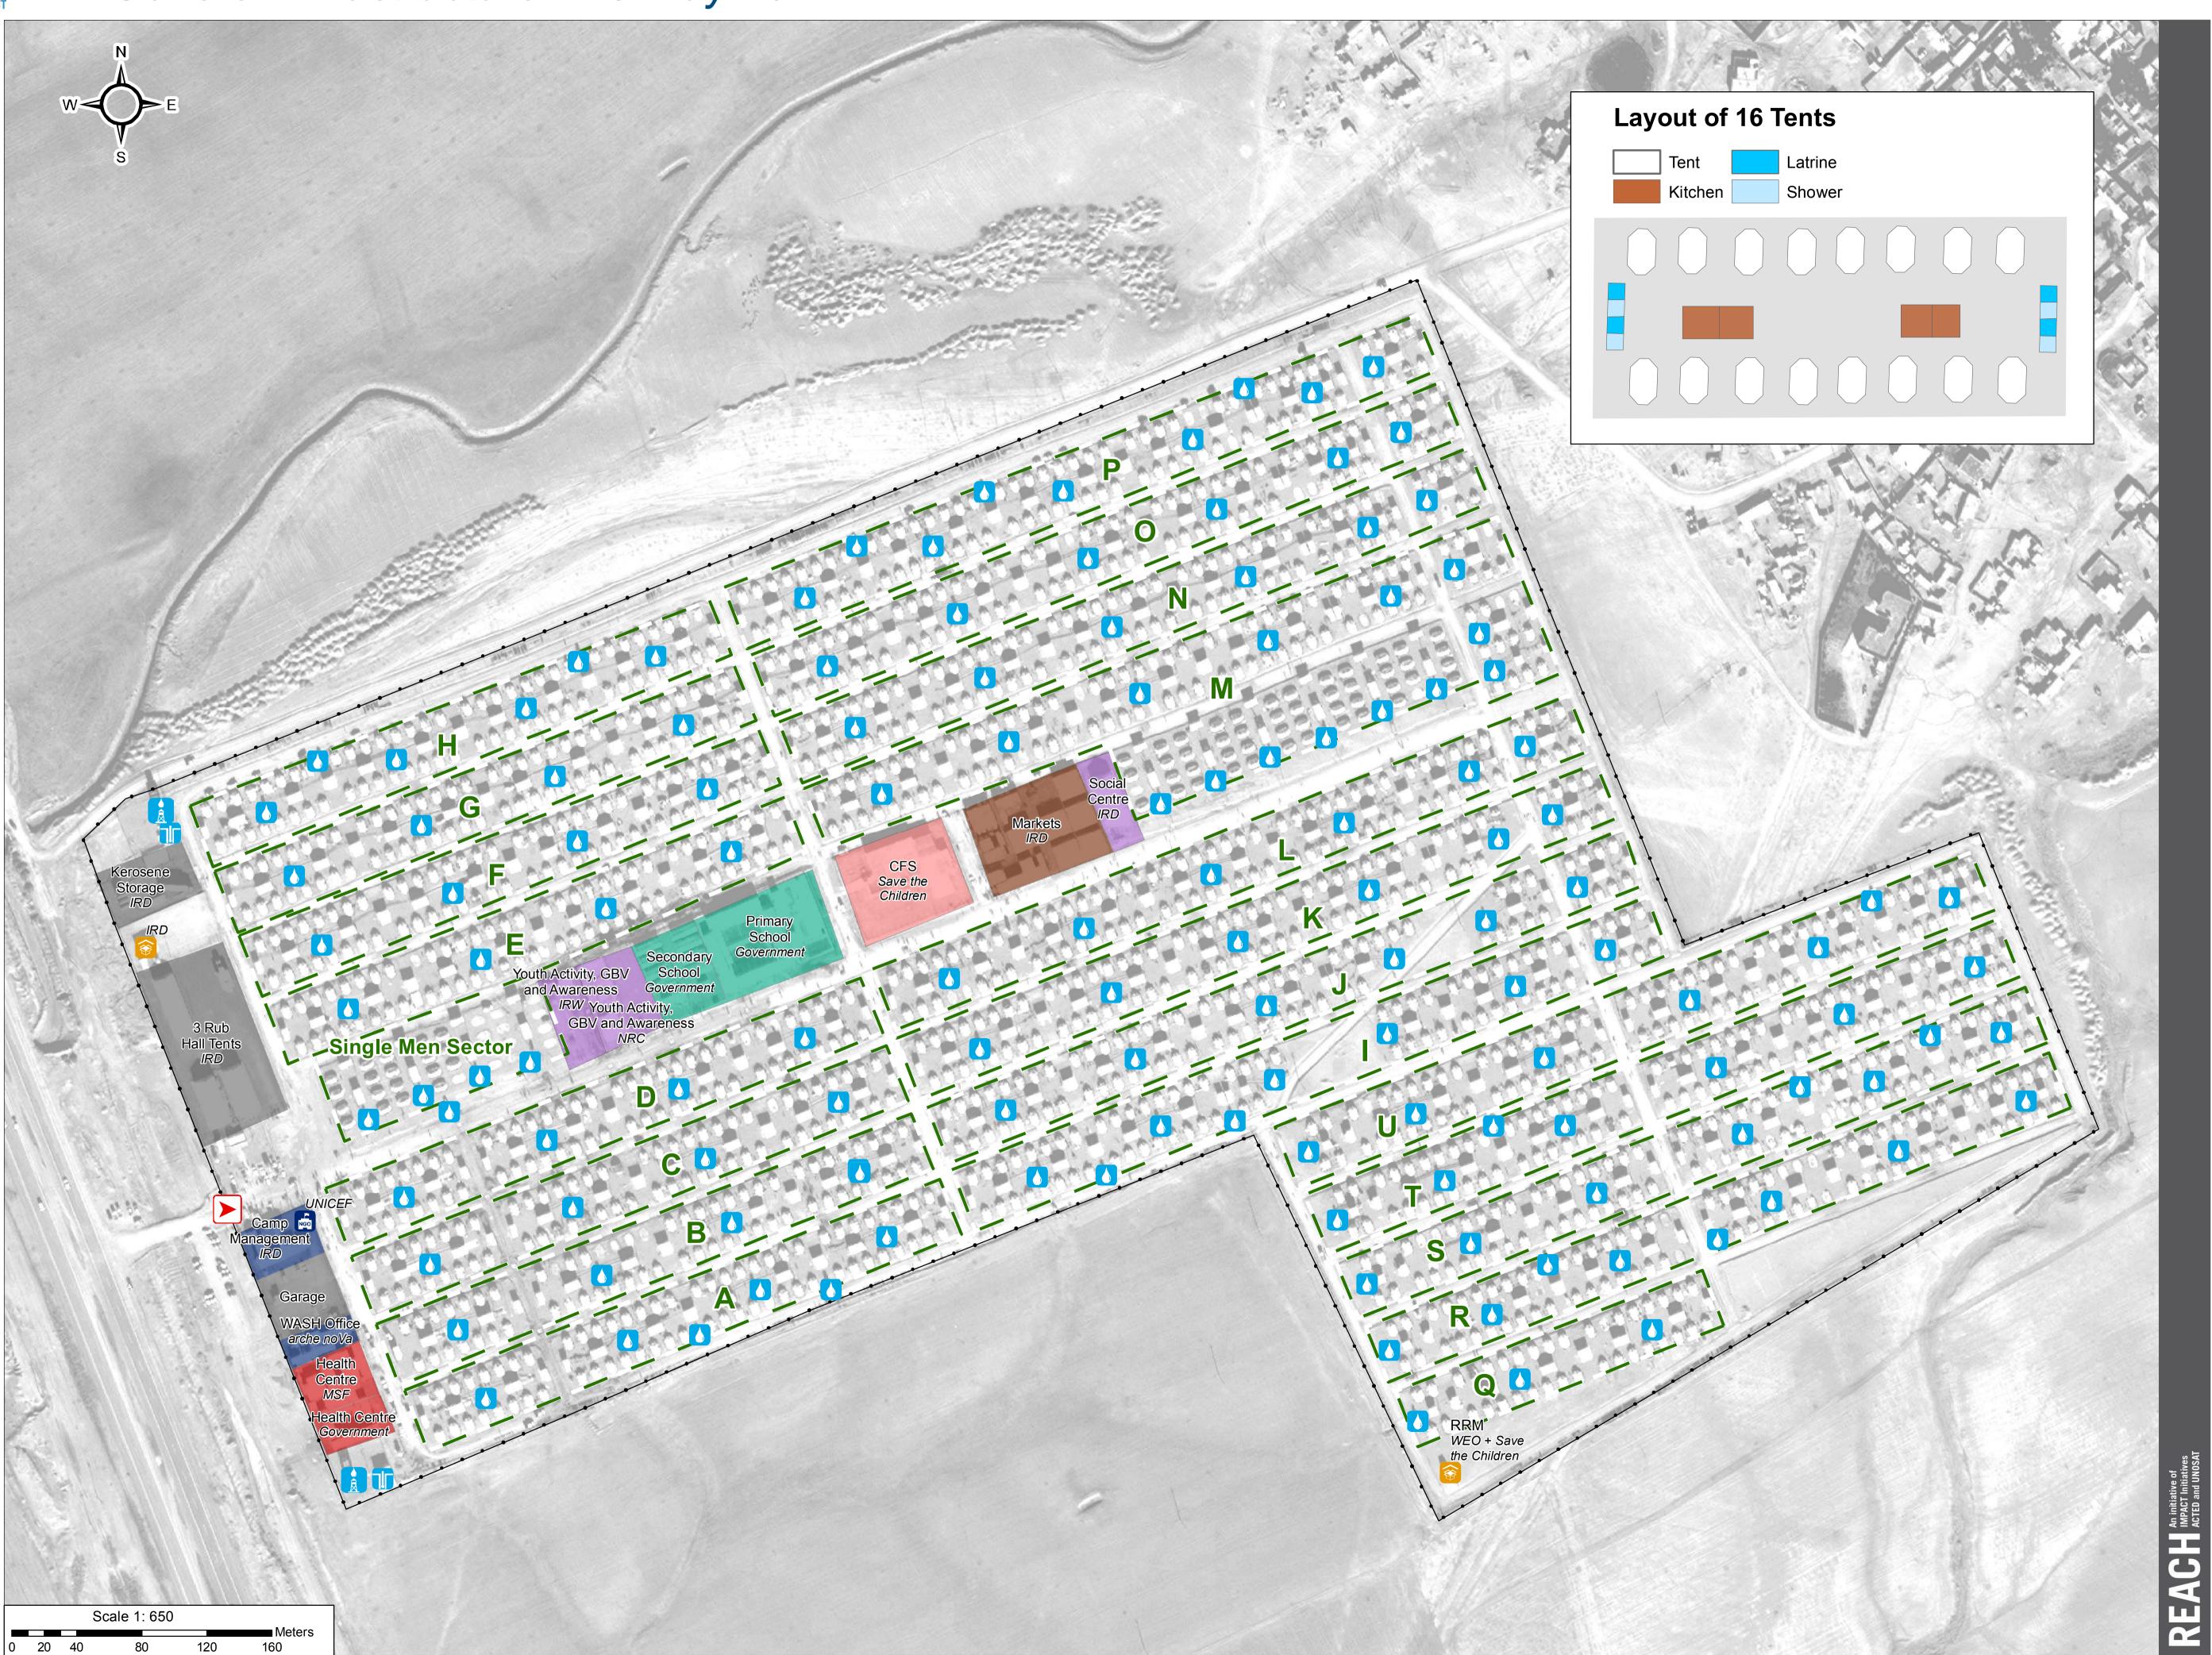

## Camp Infrastructure

GPS Coordinates of Camp Location: Longitude: 44° 22' 49.591" E (44.38044) Latitude: 35° 14' 4.914" N (35.2347)

*Thematic Data: - 23/5/2017 REACH Administrative boundaries: GADM* 

Satellite Imagery: WorldView-3 from 2/1/2017 Copyright: DigitalGlobe, Inc Source: US Department of State, Humanitarian Information Unit, NextView License

Projection: WGS 1984 UTM Zone 38N Contact : iraq@reach-initiative.org File: IRQ\_MAP\_IDP\_Daquq\_24May2017

Note: Data, designations and boundaries contained on this map are not warranted to be error-free and do not imply acceptance by the REACH partners, associates or donors mentioned on this map.

## **IRAQ - Kirkuk Governorate - Daquq Camp** *General Infrastructure - 23 May 2017*

## For Humanitarian Purposes Only Production date : 24 May 2017