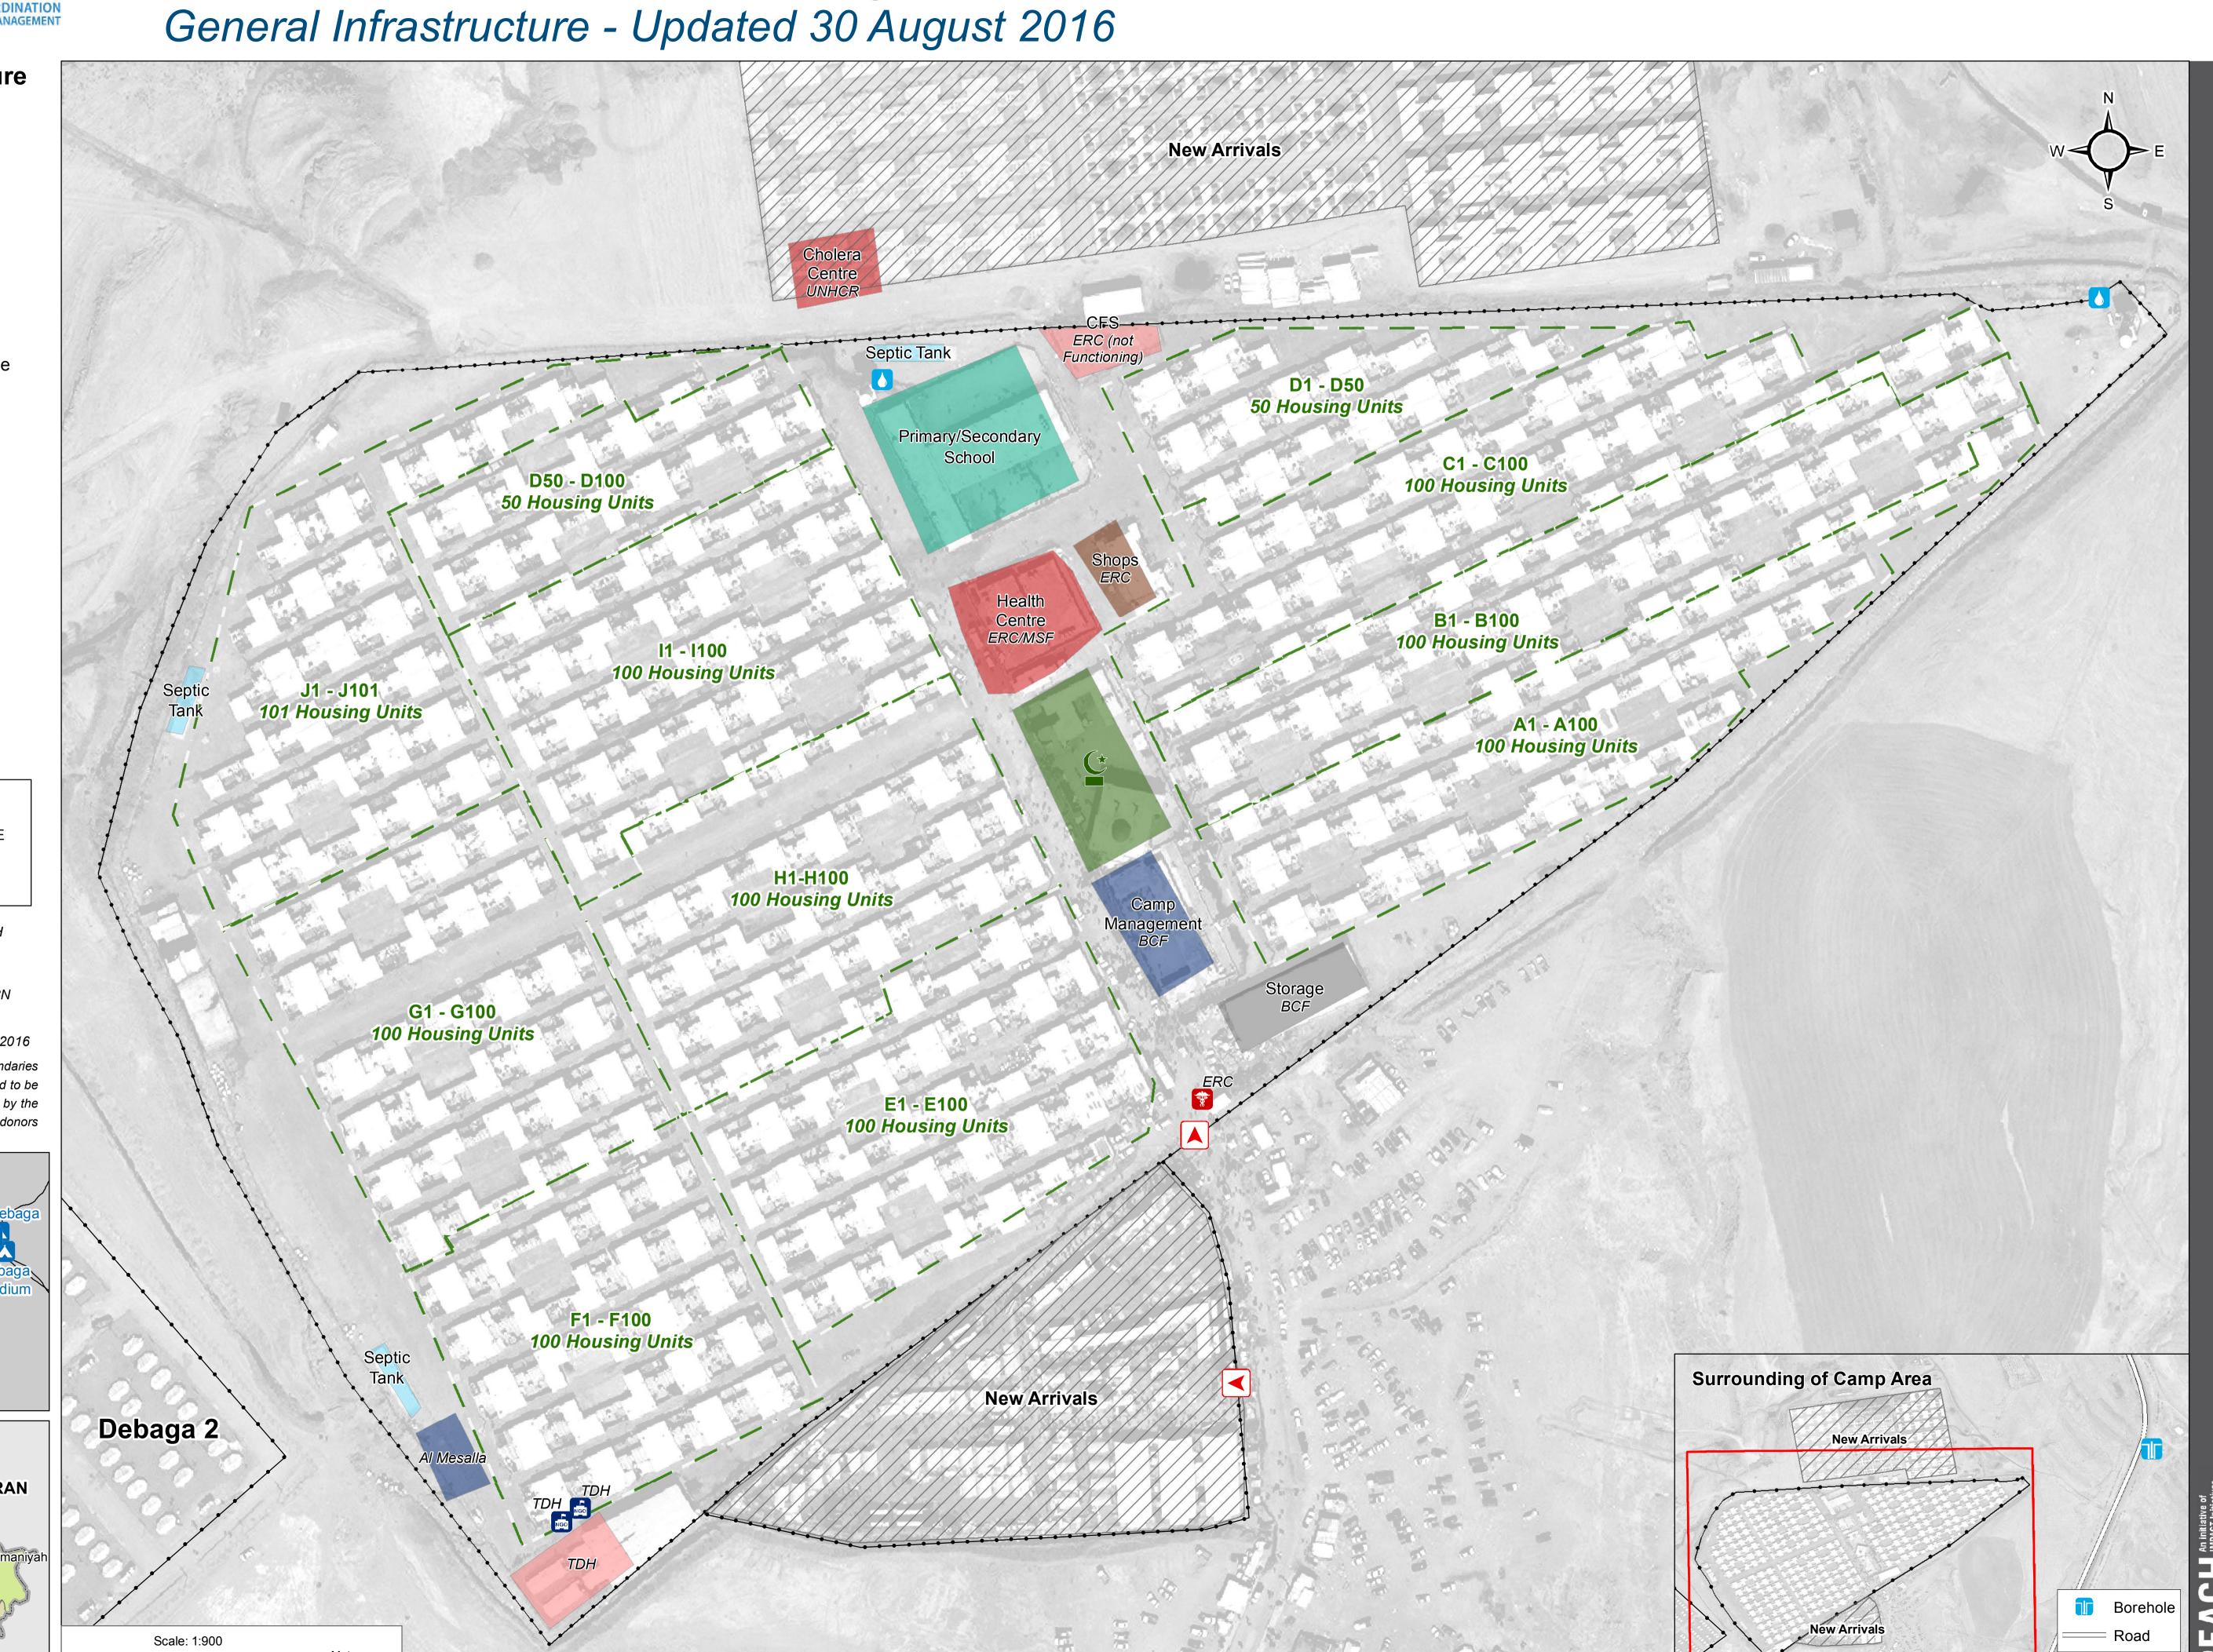

## IRAQ - Erbil Governorate - Debaga

For Humanitarian Purposes Only **Production date: 23 November 2016** 

WASH Facility

Water Tank (2)

**GPS Coordinates** of Camp Location: Longitude: 43° 48' 32.748" E

(43.8091) Latitude: 35° 52' 56.374" N (35.88233)

Thematic Data: 30/08/2016 - REACH Administrative boundaries: GADM Background imagery: 23/07/2016 DigitalGlobe Projection: WGS 1984 UTM Zone 38N

Contact : iraq@reach-initiative.org File: IRQ\_Map\_IDP\_Debaga\_23Nov2016

Note: Data, designations and boundaries contained on this map are not warranted to be error-free and do not imply acceptance by the REACH partners, associates or donors mentioned on this map.

0 12.5 25