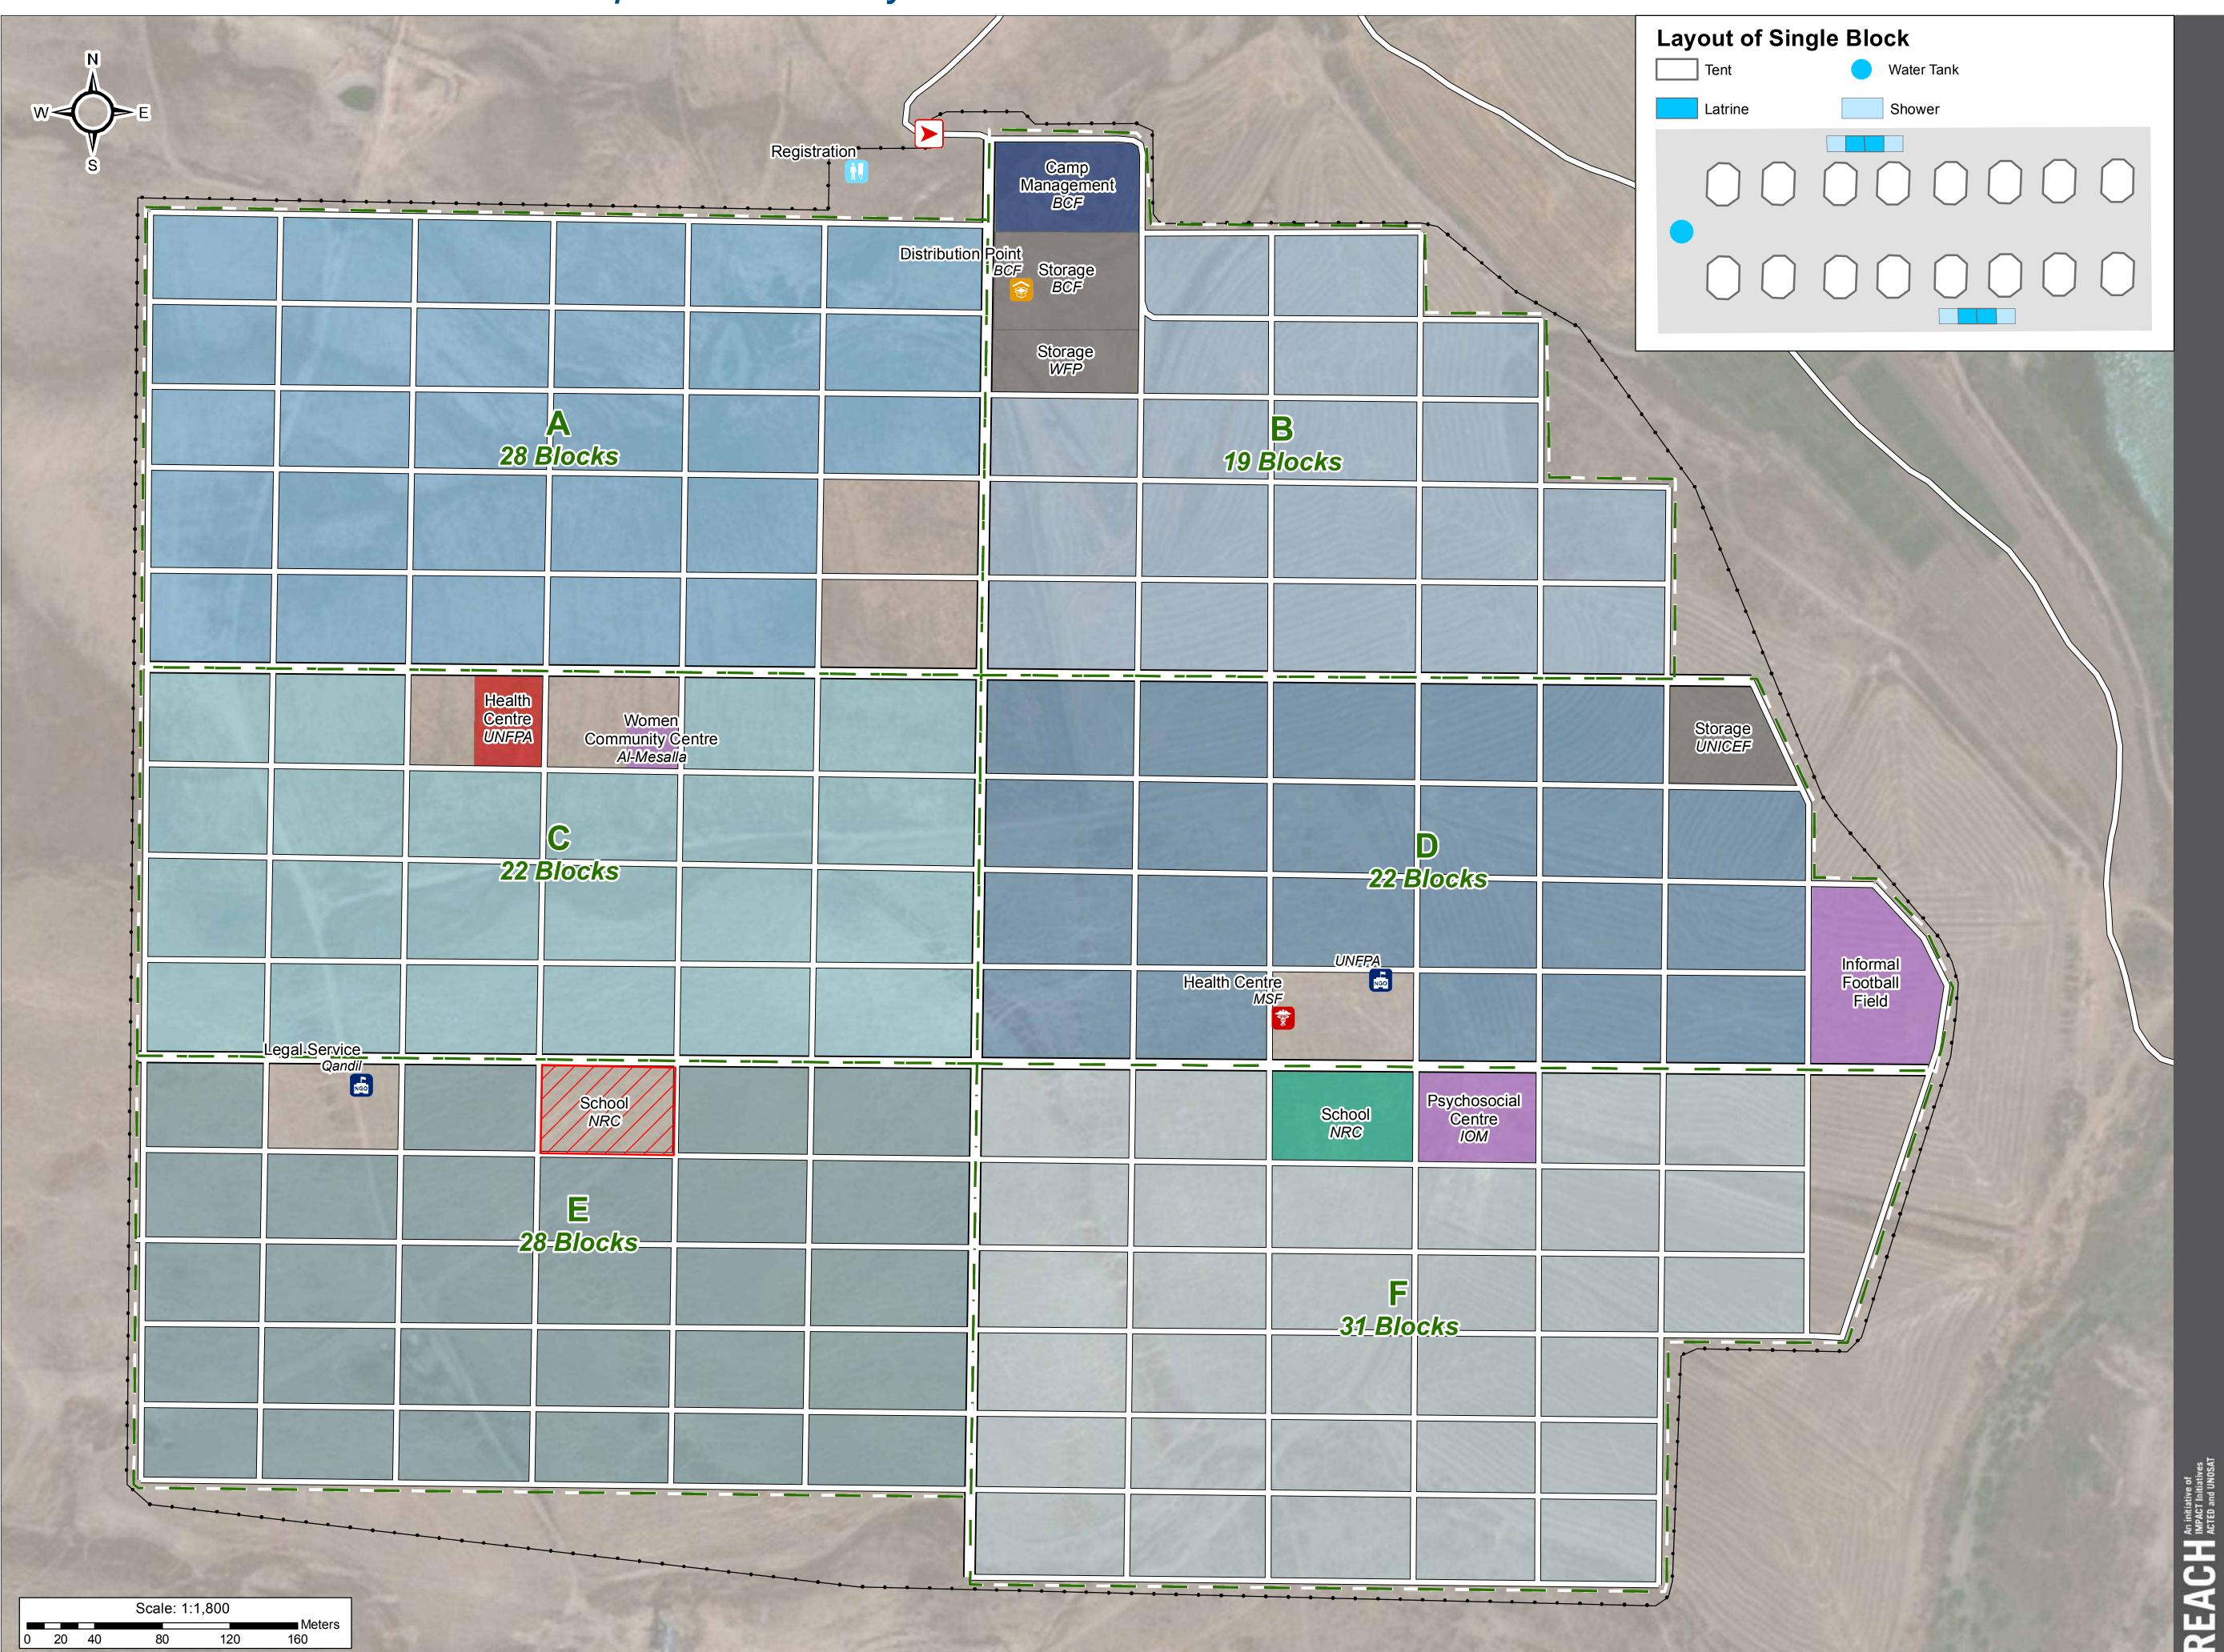

## **IRAQ - Chamakor Camp** *General Infrastructure - Updated 11 May 2017*

## Camp Infrastructure

Longitude: 43° 31' 30.139" E (43.525039) Latitude: 36° 15' 2.864" N (36.250795)

Thematic Data: 11/05/2017 - REACH Administrative boundaries: GADM

Satellite Imagery: WorldView-3 from 3/6/2016 Copyright: Digital Globe, Inc Source: ESRI