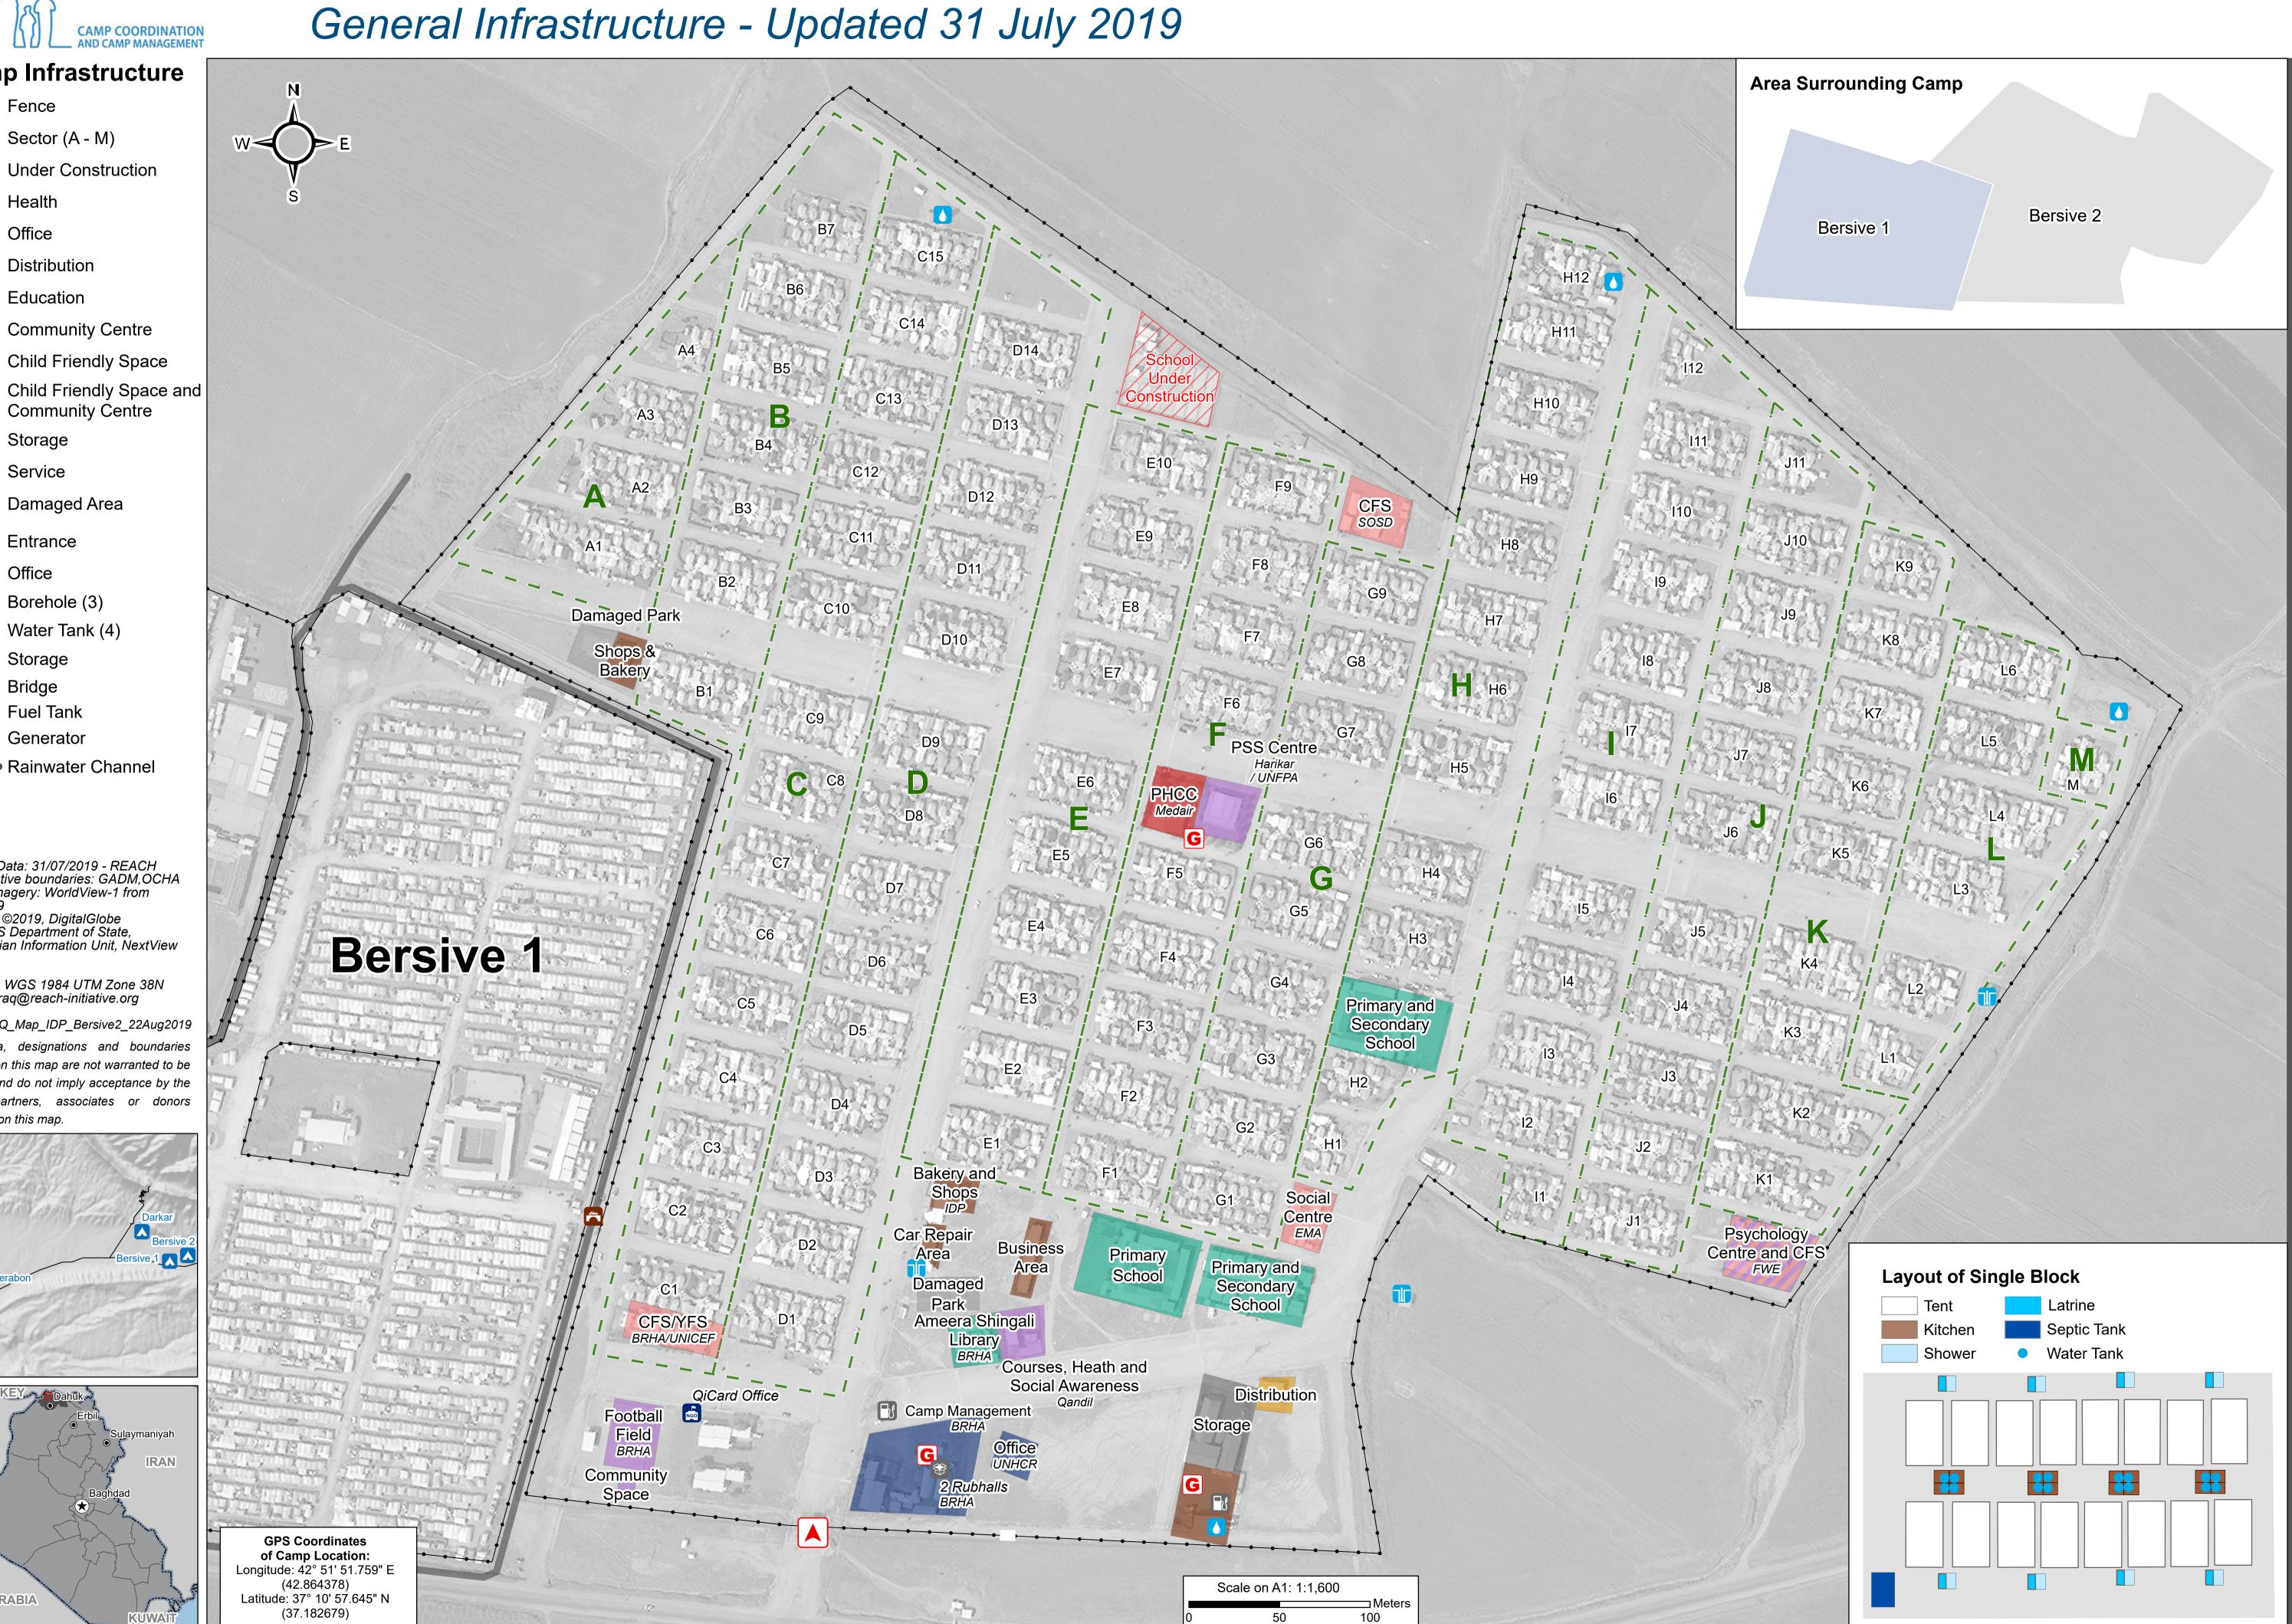

For Humanitarian Purposes Only **Production date: 22 August 2019** 

**Camp Infrastructure** 

····· Fence 

**Under Construction** 

Distribution

Education **Community Centre** 

Child Friendly Space Child Friendly Space and

Damaged Area

Borehole (3)

Water Tank (4)

Fuel Tank

Rainwater Channel

Thematic Data: 31/07/2019 - REACH Administrative boundaries: GADM,OCHA Satellite Imagery: WorldView-1 from 18/05/2019 Copyright: ©2019, DigitalGlobe Source: US Department of State, Humanitarian Information Unit, NextView

Projection: WGS 1984 UTM Zone 38N Contact: iraq@reach-initiative.org

REACH\_IRQ\_Map\_IDP\_Bersive2\_22Aug2019

Note: Data, designations and boundaries contained on this map are not warranted to be error-free and do not imply acceptance by the REACH partners, associates or donors