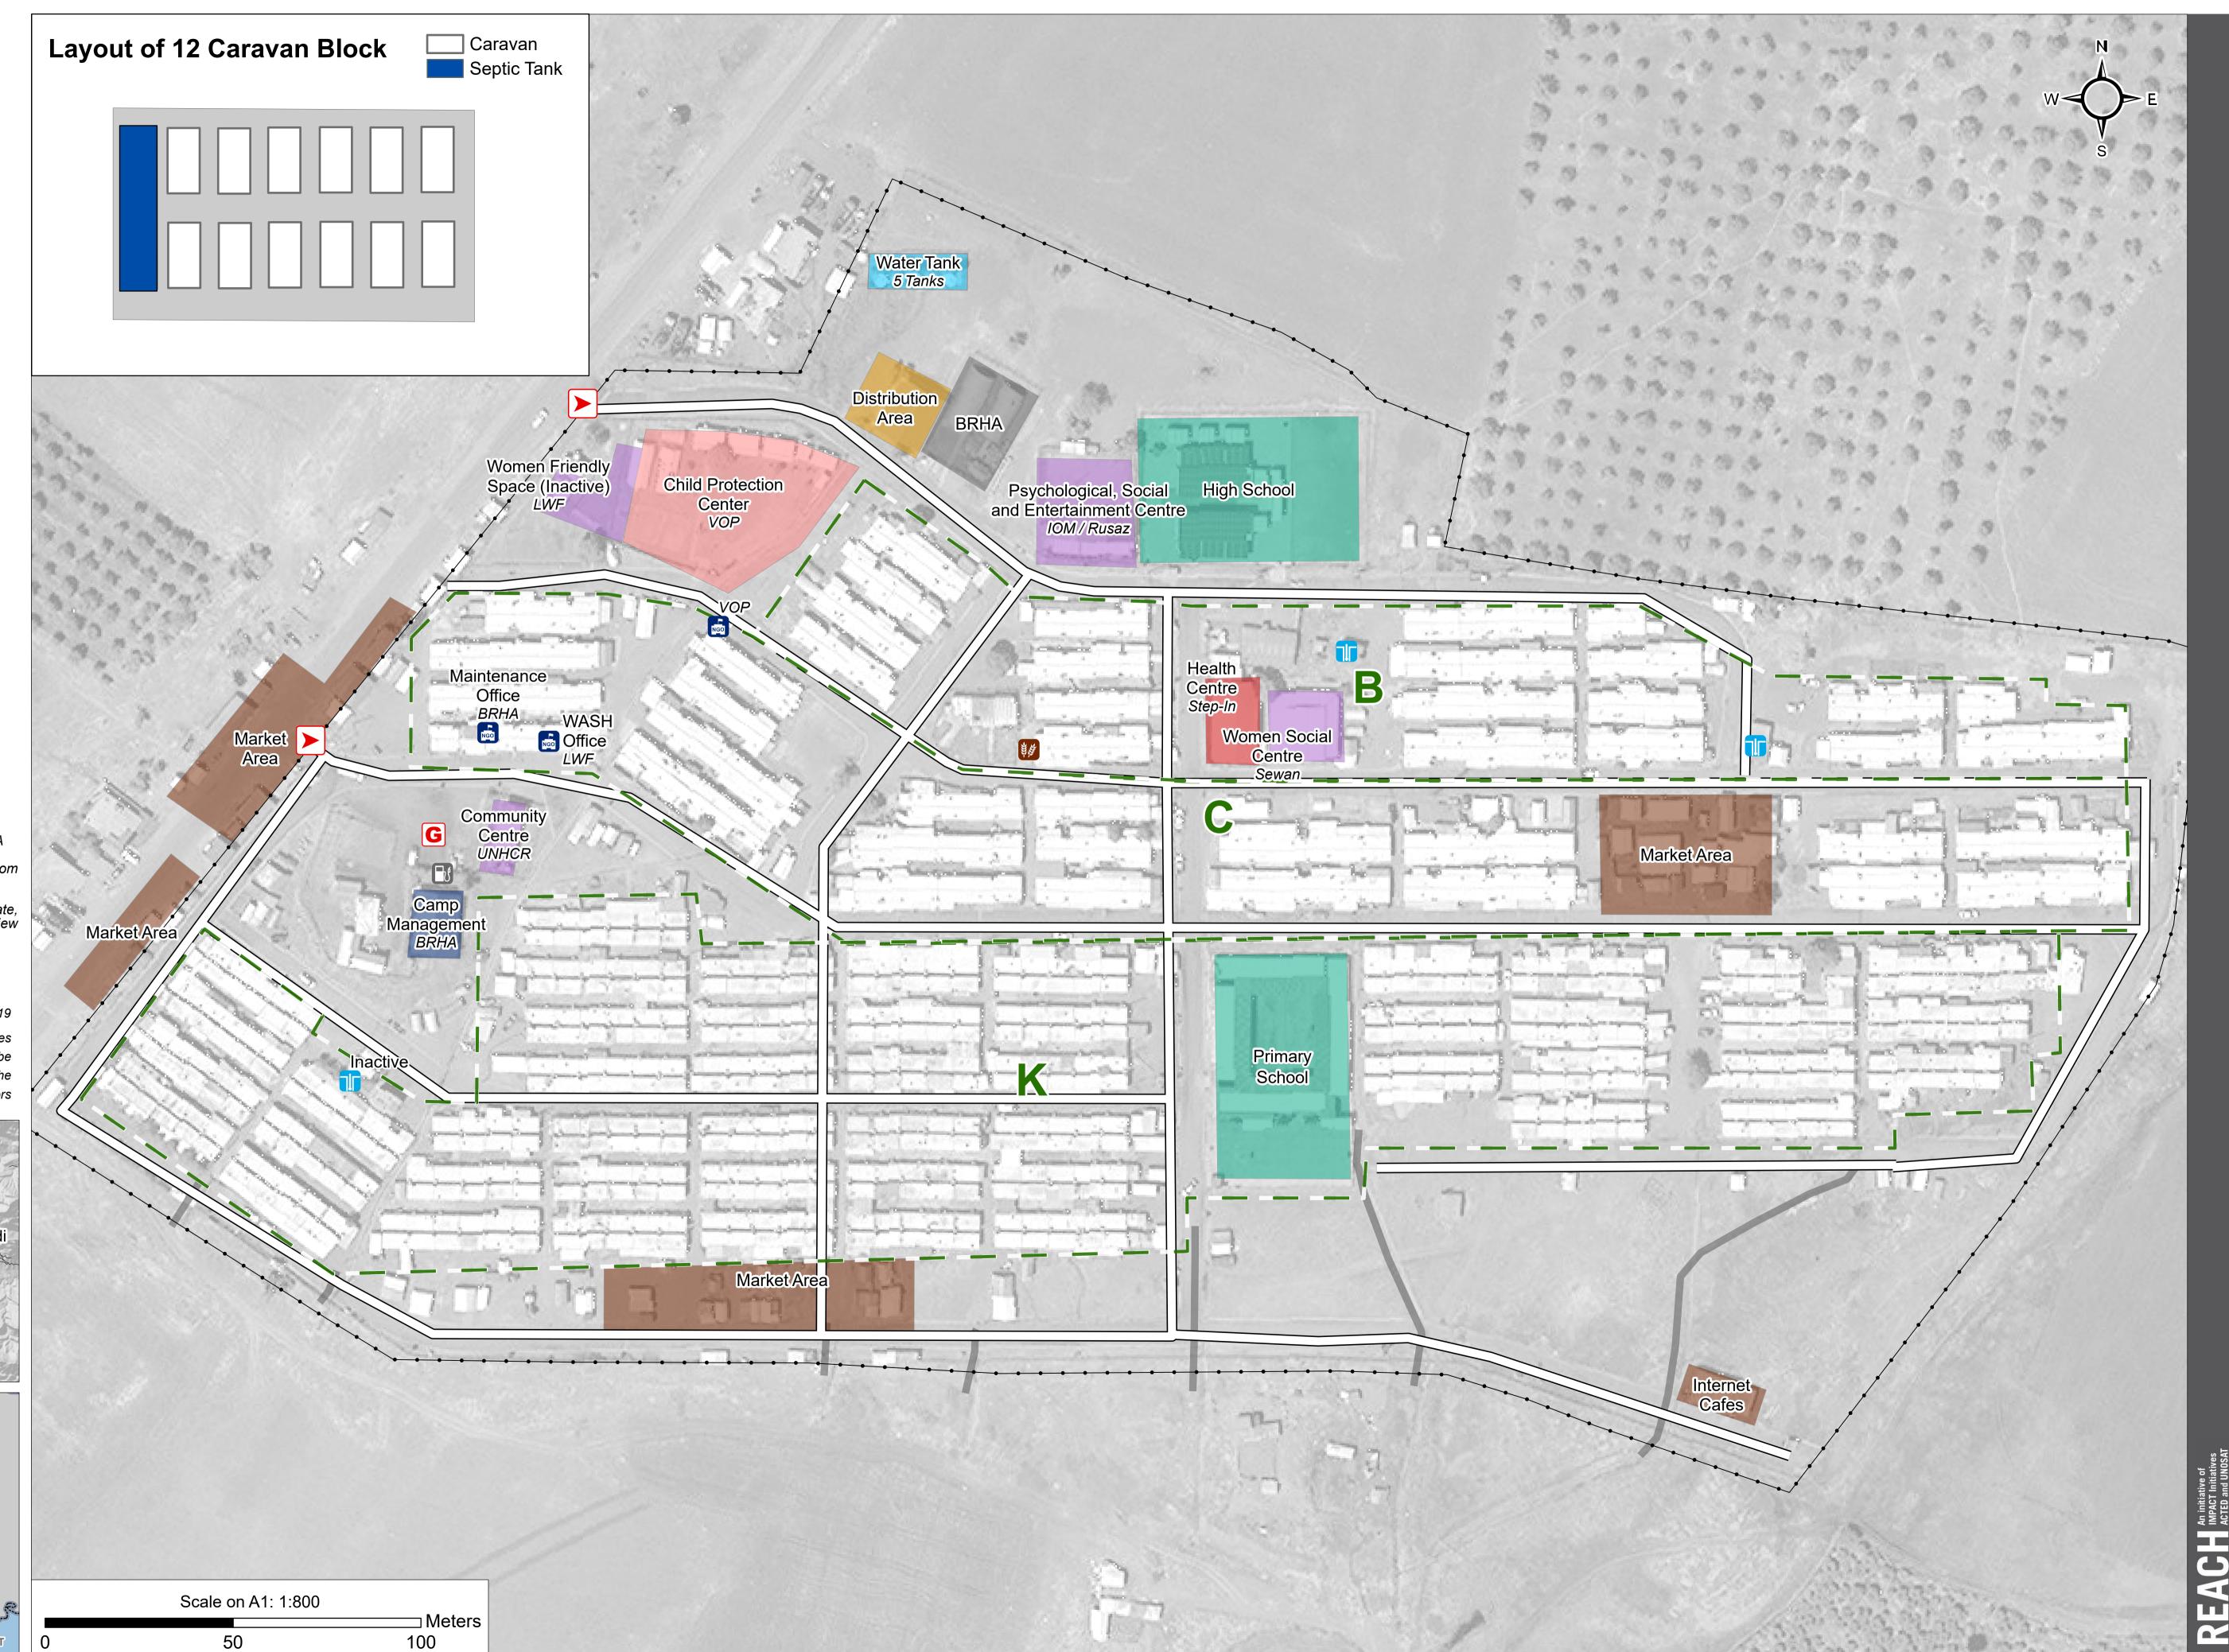

## **Camp Infrastructure** Fence Sector Health Office Distribution Education **Community Centre** Child Friendly Space WASH Facility Service Storage Entrance NGO Office Borehole (3) Bakery (1) G Generator Fuel Tank Paved Road

## **IRAQ - Duhok Governorate - Dawudiya Camp** *General Infrastructure - Updated 4 July 2019*