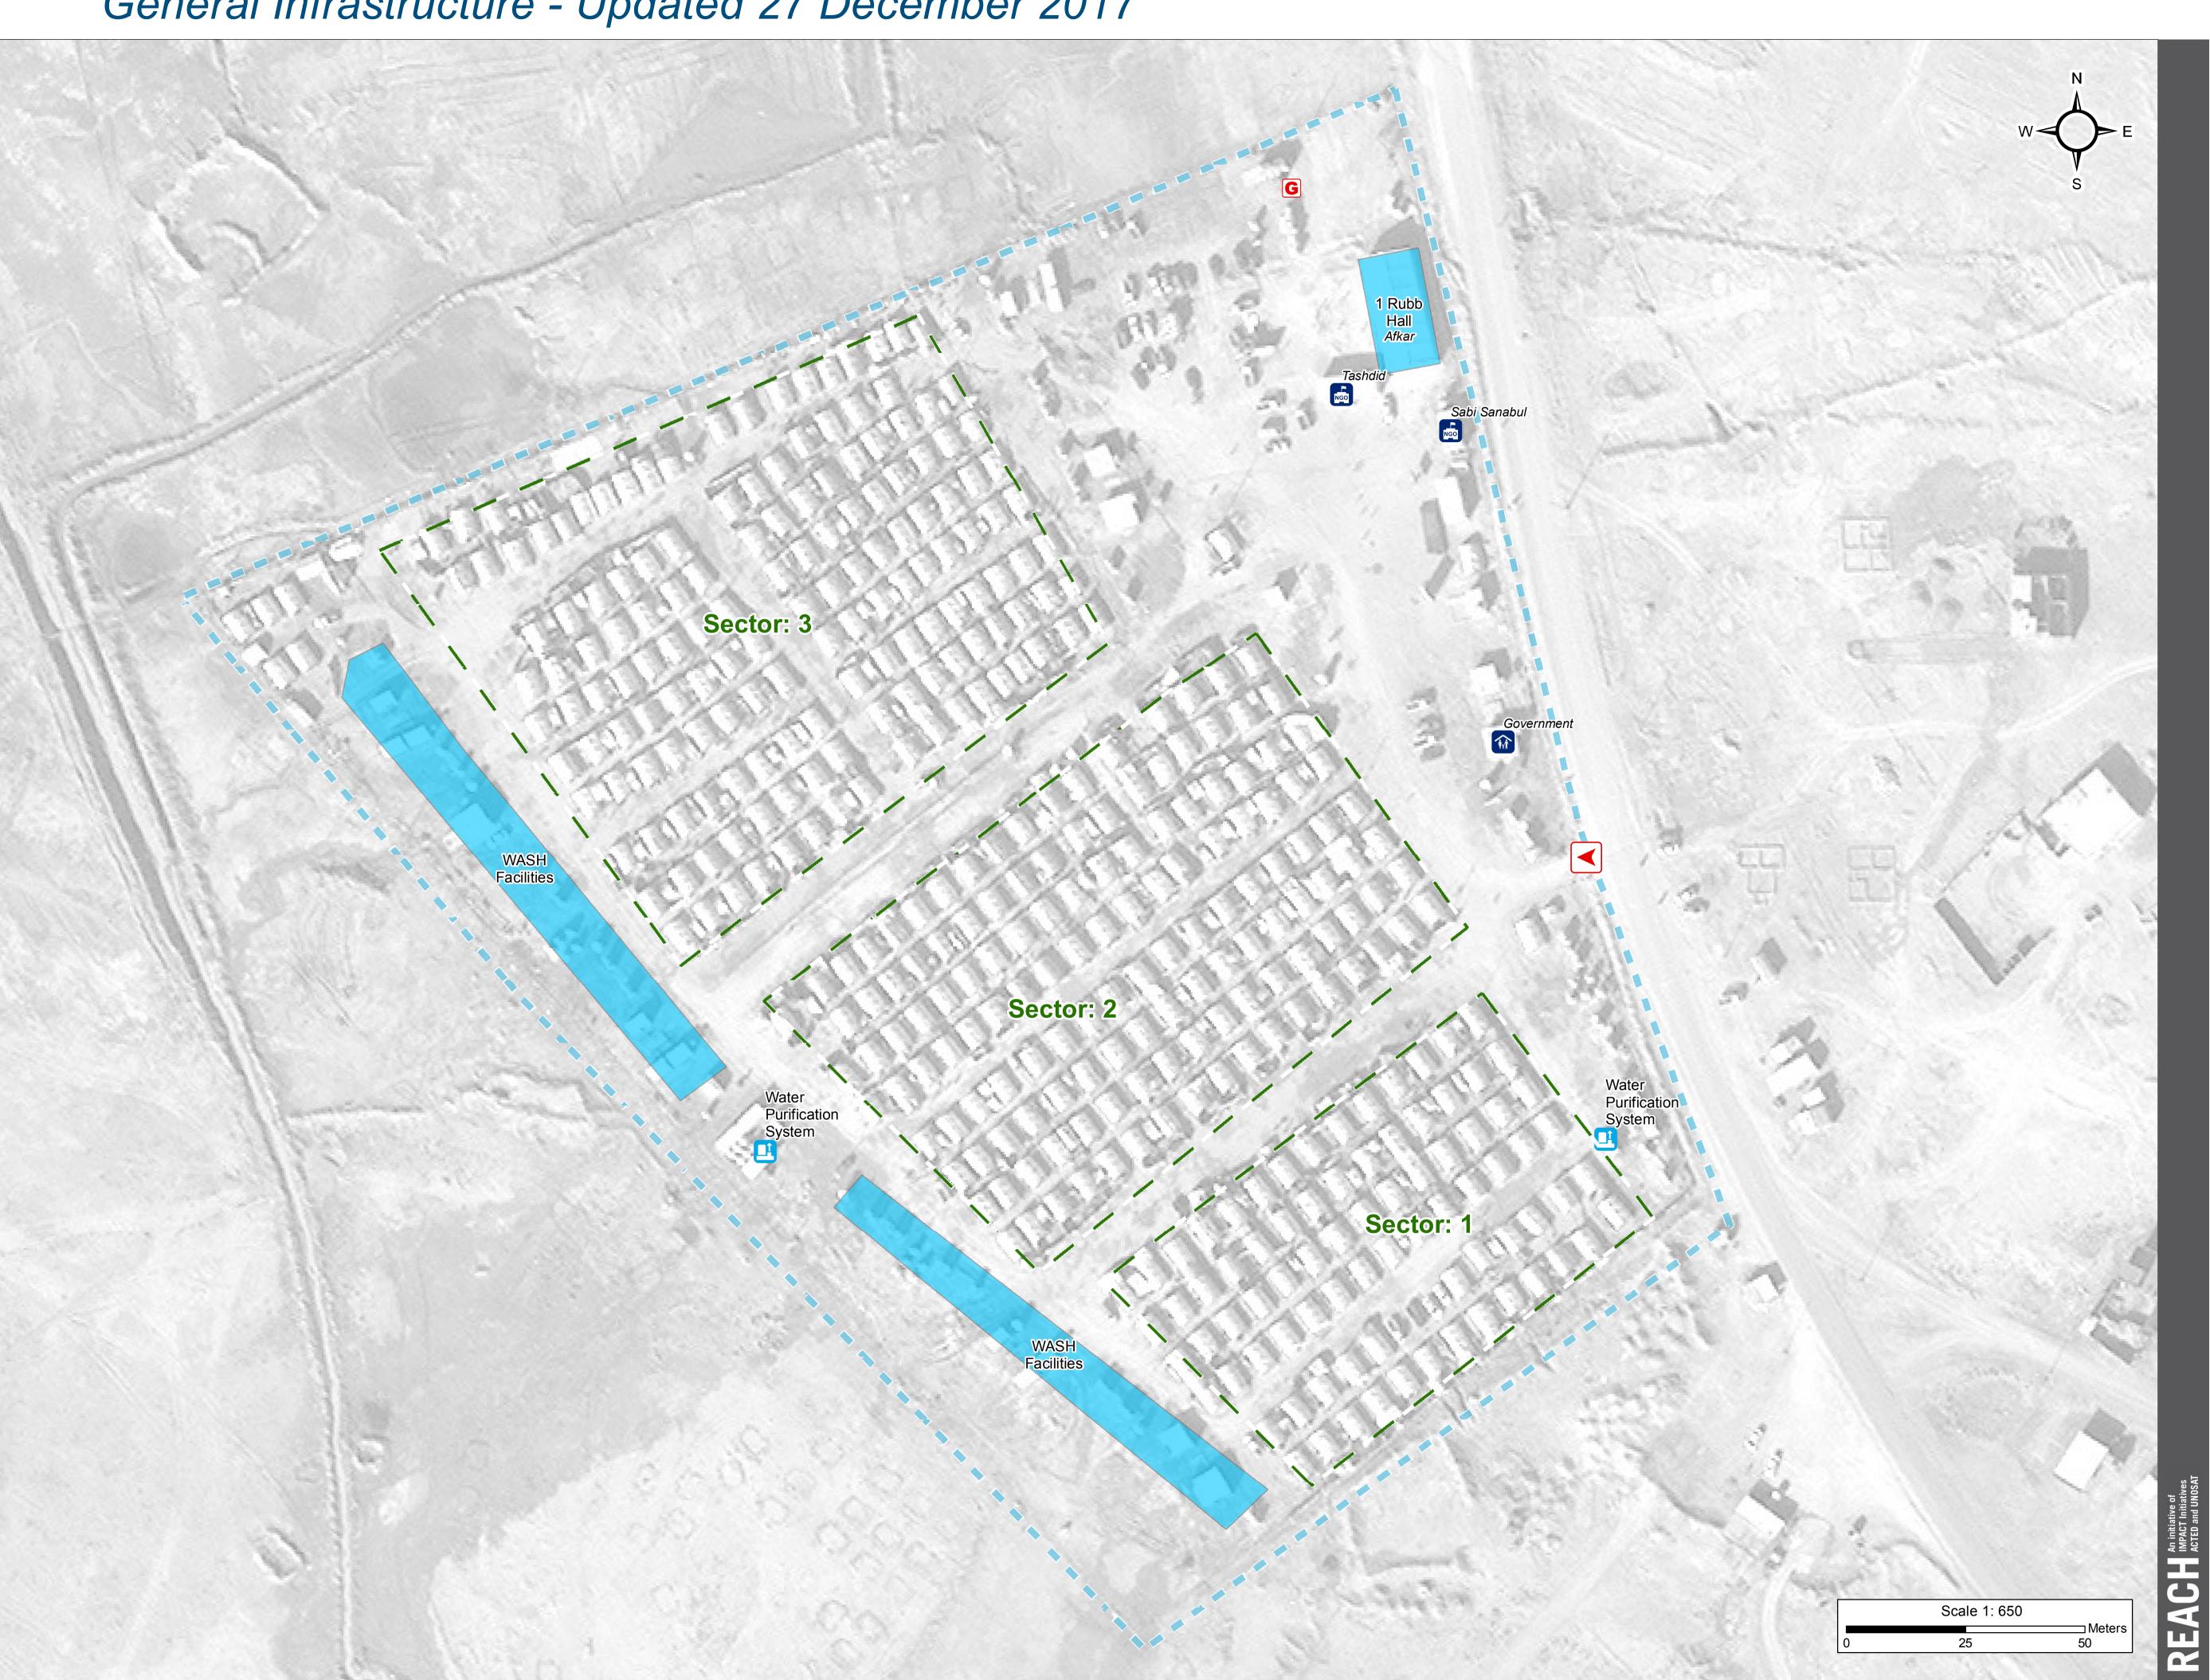

## **IRAQ - Anbar Governorate - Al Khalidiya Markazi Camp** *General Infrastructure - Updated 27 December 2017*

## GPS Coordinates of Camp Location: Longitude: 43° 33' 0.653" E (43.55018) Latitude: 33° 21' 0.487" N (33.35014)

Thematic Data: 27/12/2017 Administrative boundaries: GADM

Satellite Imagery: WorldView-1 from 1/1/2017 Copyright: DigitalGlobe, Inc Source: US Department of State, Humanitarian Information Unit, NextView License