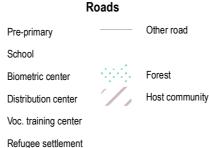

## SOUTH SUDAN Palorinya

Facilities T

0

Motorized borehole Handpump Water tap Water tank Latrine 

Building / shelter

T8 Treatment center Ĥ Health center Ø Pharmacy \* Other health facility 8 Market Main facility area