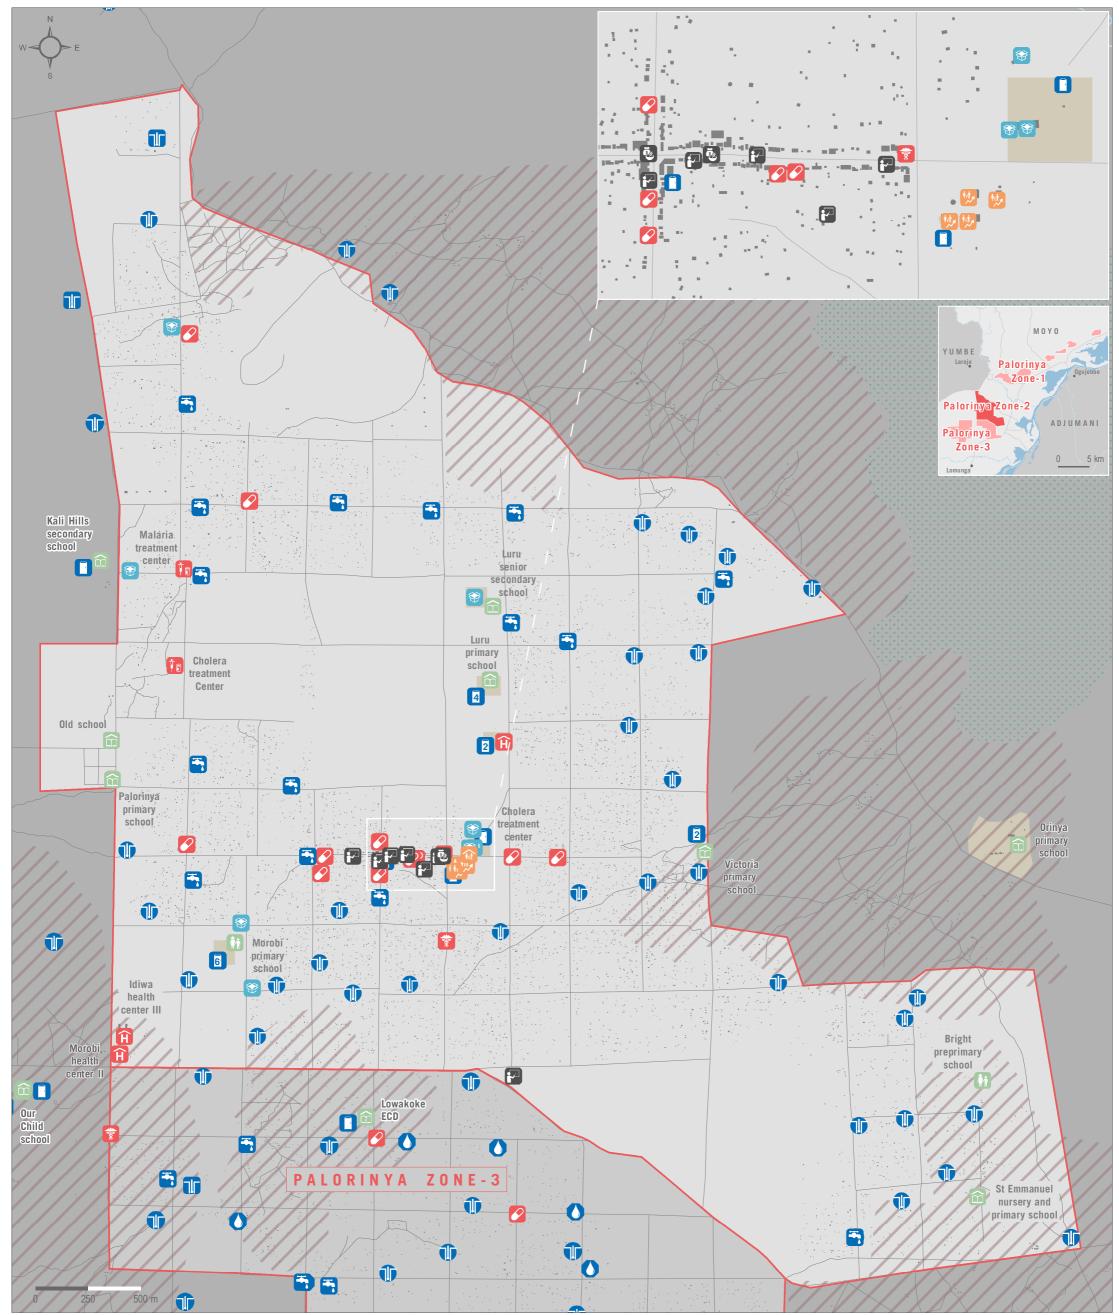

## FACILITIES MAP - Palorinya Settlement - Zone 2 - Moyo District - Uganda

For Humanitarian Purposes Only Production date: 24 October 2018

## SOUTH SUDAN Palorinya

Facilities T

0

Motorized borehole Handpump Water tap Water tank Latrine 

Building / shelter

T8 Treatment center Ĥ Health center Ø Pharmacy \* Other health facility 8 Market Main facility area

Î.

Î

4

Data sources: Administrative boundaries: UBOS; Administrative oundaries. 0000, Natural features: © OpenStreetMap contributors, UNHCR; Roads: © OpenStreetMap contributors; UNHCR; Settlement boundaries and infrastructures: © OpenStreetMap contributors, Lutheran World Federation, REACH Initiative, UNHCR; Coordinate System: WGS 1984 UTM Zone 36N Projection: Transverse Mercator

**Note:** Data, designations and boundaries contained on this map are not warranted to be error-free and do not imply acceptance by the REACH partners, associates, donors or any other stakeholder mentioned on this map.

File: REACH\_UGA\_Map\_Palorinya\_Zone2 Facilities\_24OCT2018\_A3

Contact: uganda@reach-initiative.org

Funded by European Union **Civil Protection and** Humanitarian Aid

Humanitarian HOT OpenStreetMap Team