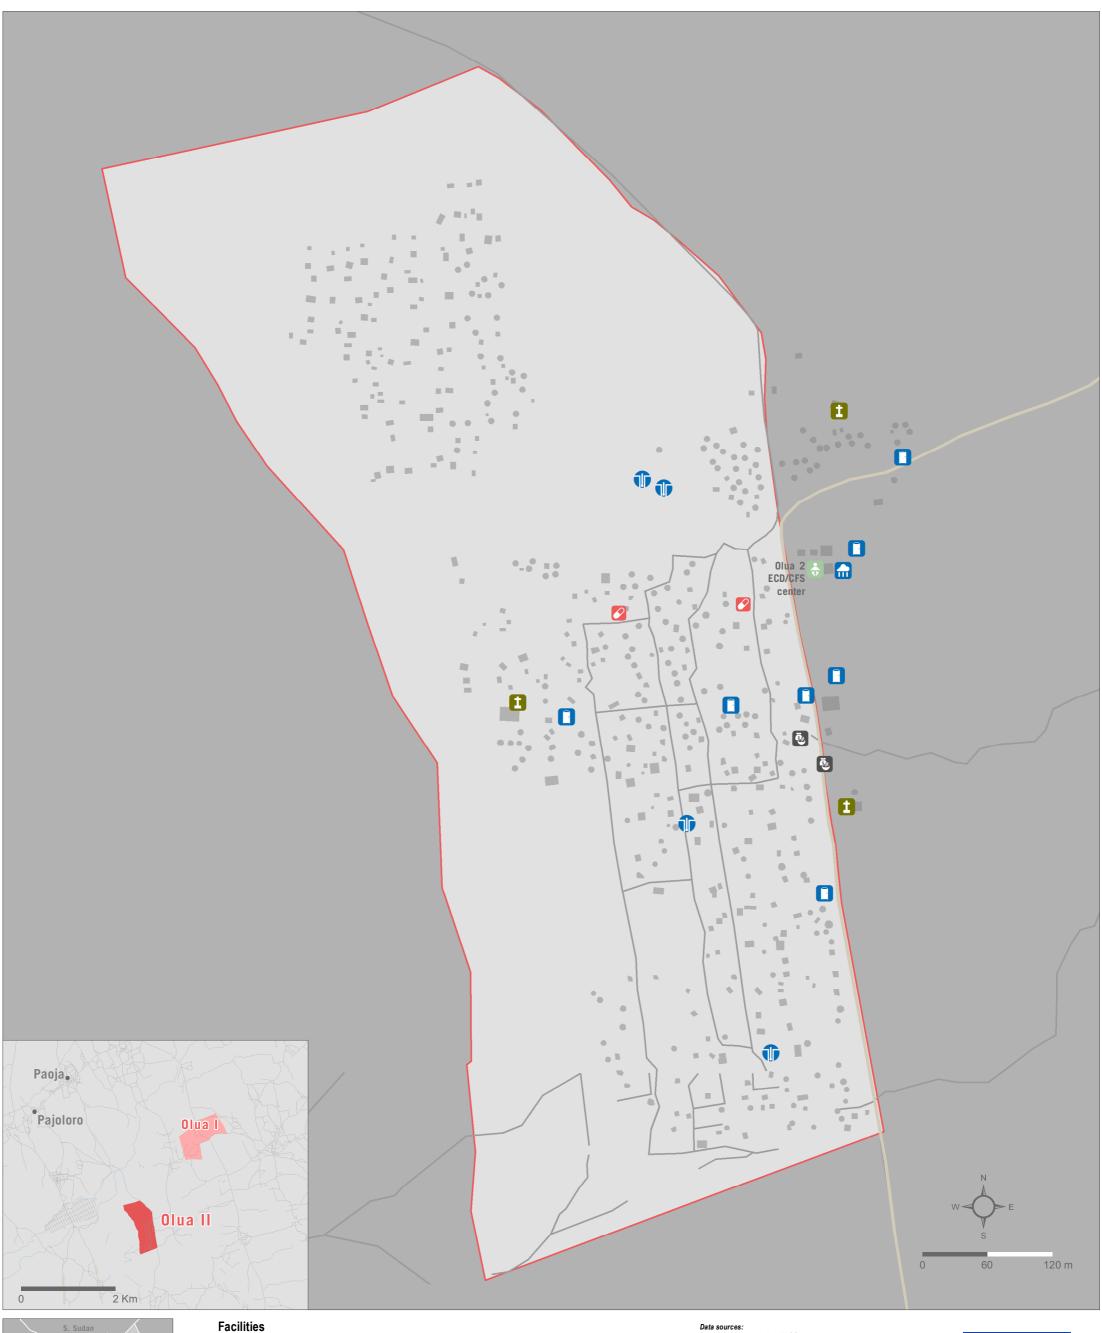

**Handpump** 

Building / shelter

Refugee settlement

Main road

Data sources:
Administrative boundaries: UBOS;
Natural features: © OpenStreetMap contributors;
Settlement boundaries and infrastructures: © OpenStreetMap contributors, REACH Initiative, UNHCR; Roads: © OpenStreetMap contributors; UNHCR; Coordinate System:WGS 1984 UTM Zone 36N Projection: Transverse Mercator

**Note:** Data, designations and boundaries contained on this map are not warranted to be error-free and do not imply acceptance by the REACH partners, associates, donors or any other stakeholder mentioned on this map.

File: REACH\_UGA\_Map\_Olua2 Facilities\_21SEPT2018\_A3

Contact: uganda@reach-initiative.org

Funded by **European Union** Civil Protection and Humanitarian Aid