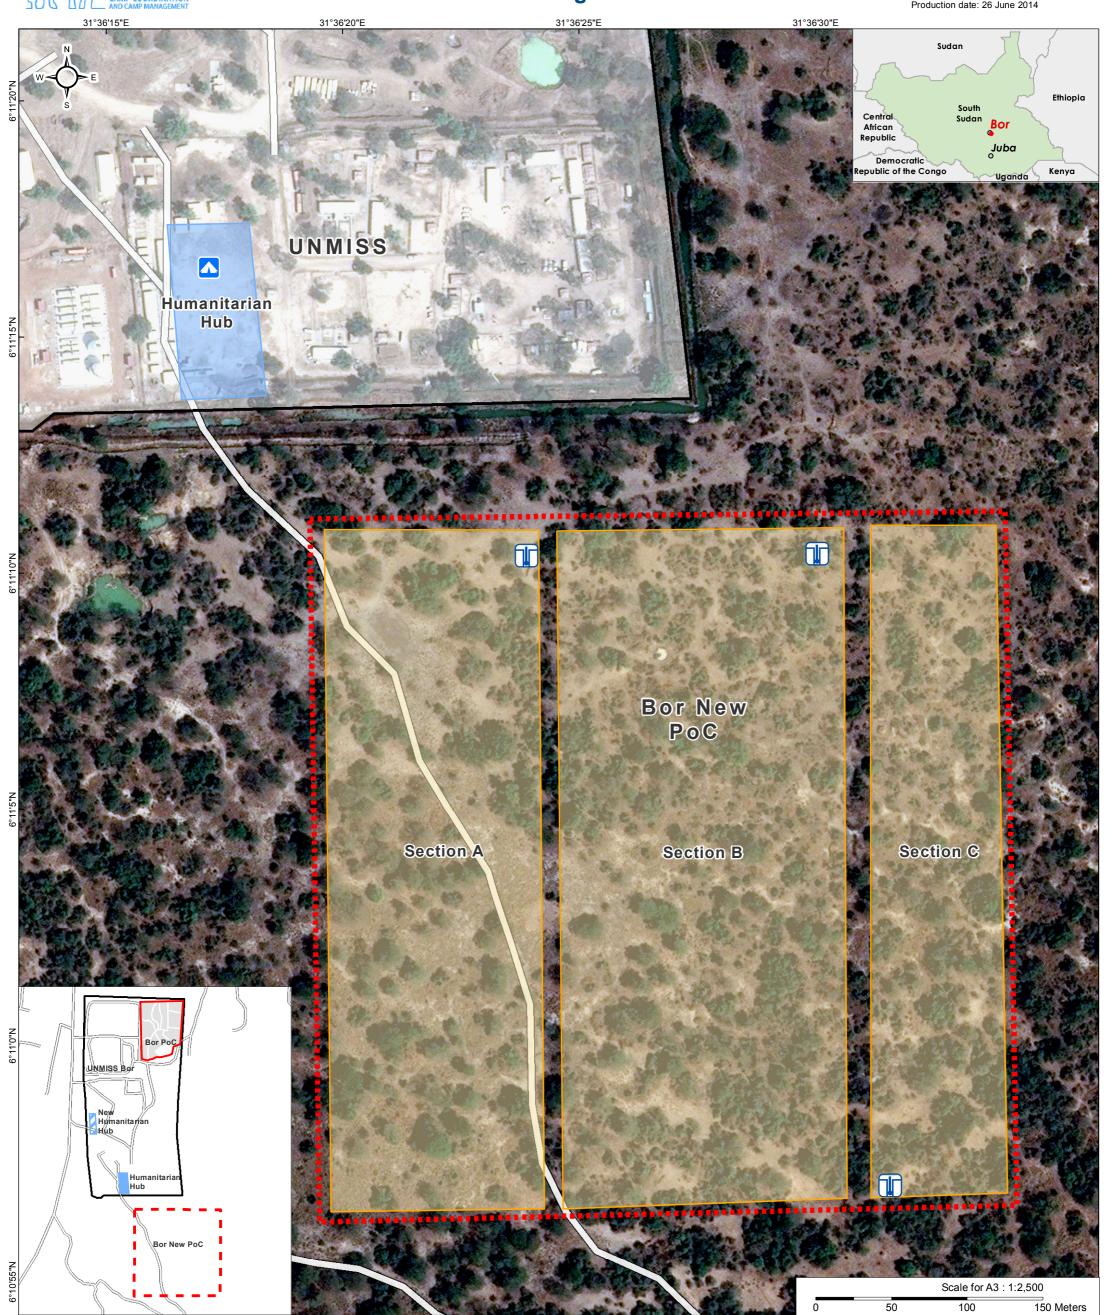

## South Sudan - Bor New PoC - Jonglei - Assets & Infrastructure

For Humanitarian Relief Purposes Only Production date: 26 June 2014

**Bor Town** or IDP Site

Sections of the New PoC

Humanitarian Hub

Road

Assets & Infrastructure

Borehole

Note: The names of the sections refer to the order in which each section will be completed, starting by Section A.

A product of: REACH Map production: ACTED Satellite imagery and analysis: UNOSAT Image copyright: DigitalGlobe, 14.01.2014, Imagery provided by: U.S. Department of State, Humanitarian Information Unit, NextView License Data Sources : Site Facilities: ACTED Roads, locations: OSM Coordinate System: WGS 1984 UTM Zone 34N File: SSD\_Bor\_IDP\_NewPoC\_REF\_25Jun2014\_A3 Contact: reach.mapping@impact-initiatives.org The views expressed in this document are solely the responsibility of REACH. The document should not be taken, in any way, to reflect the official position of the donors.