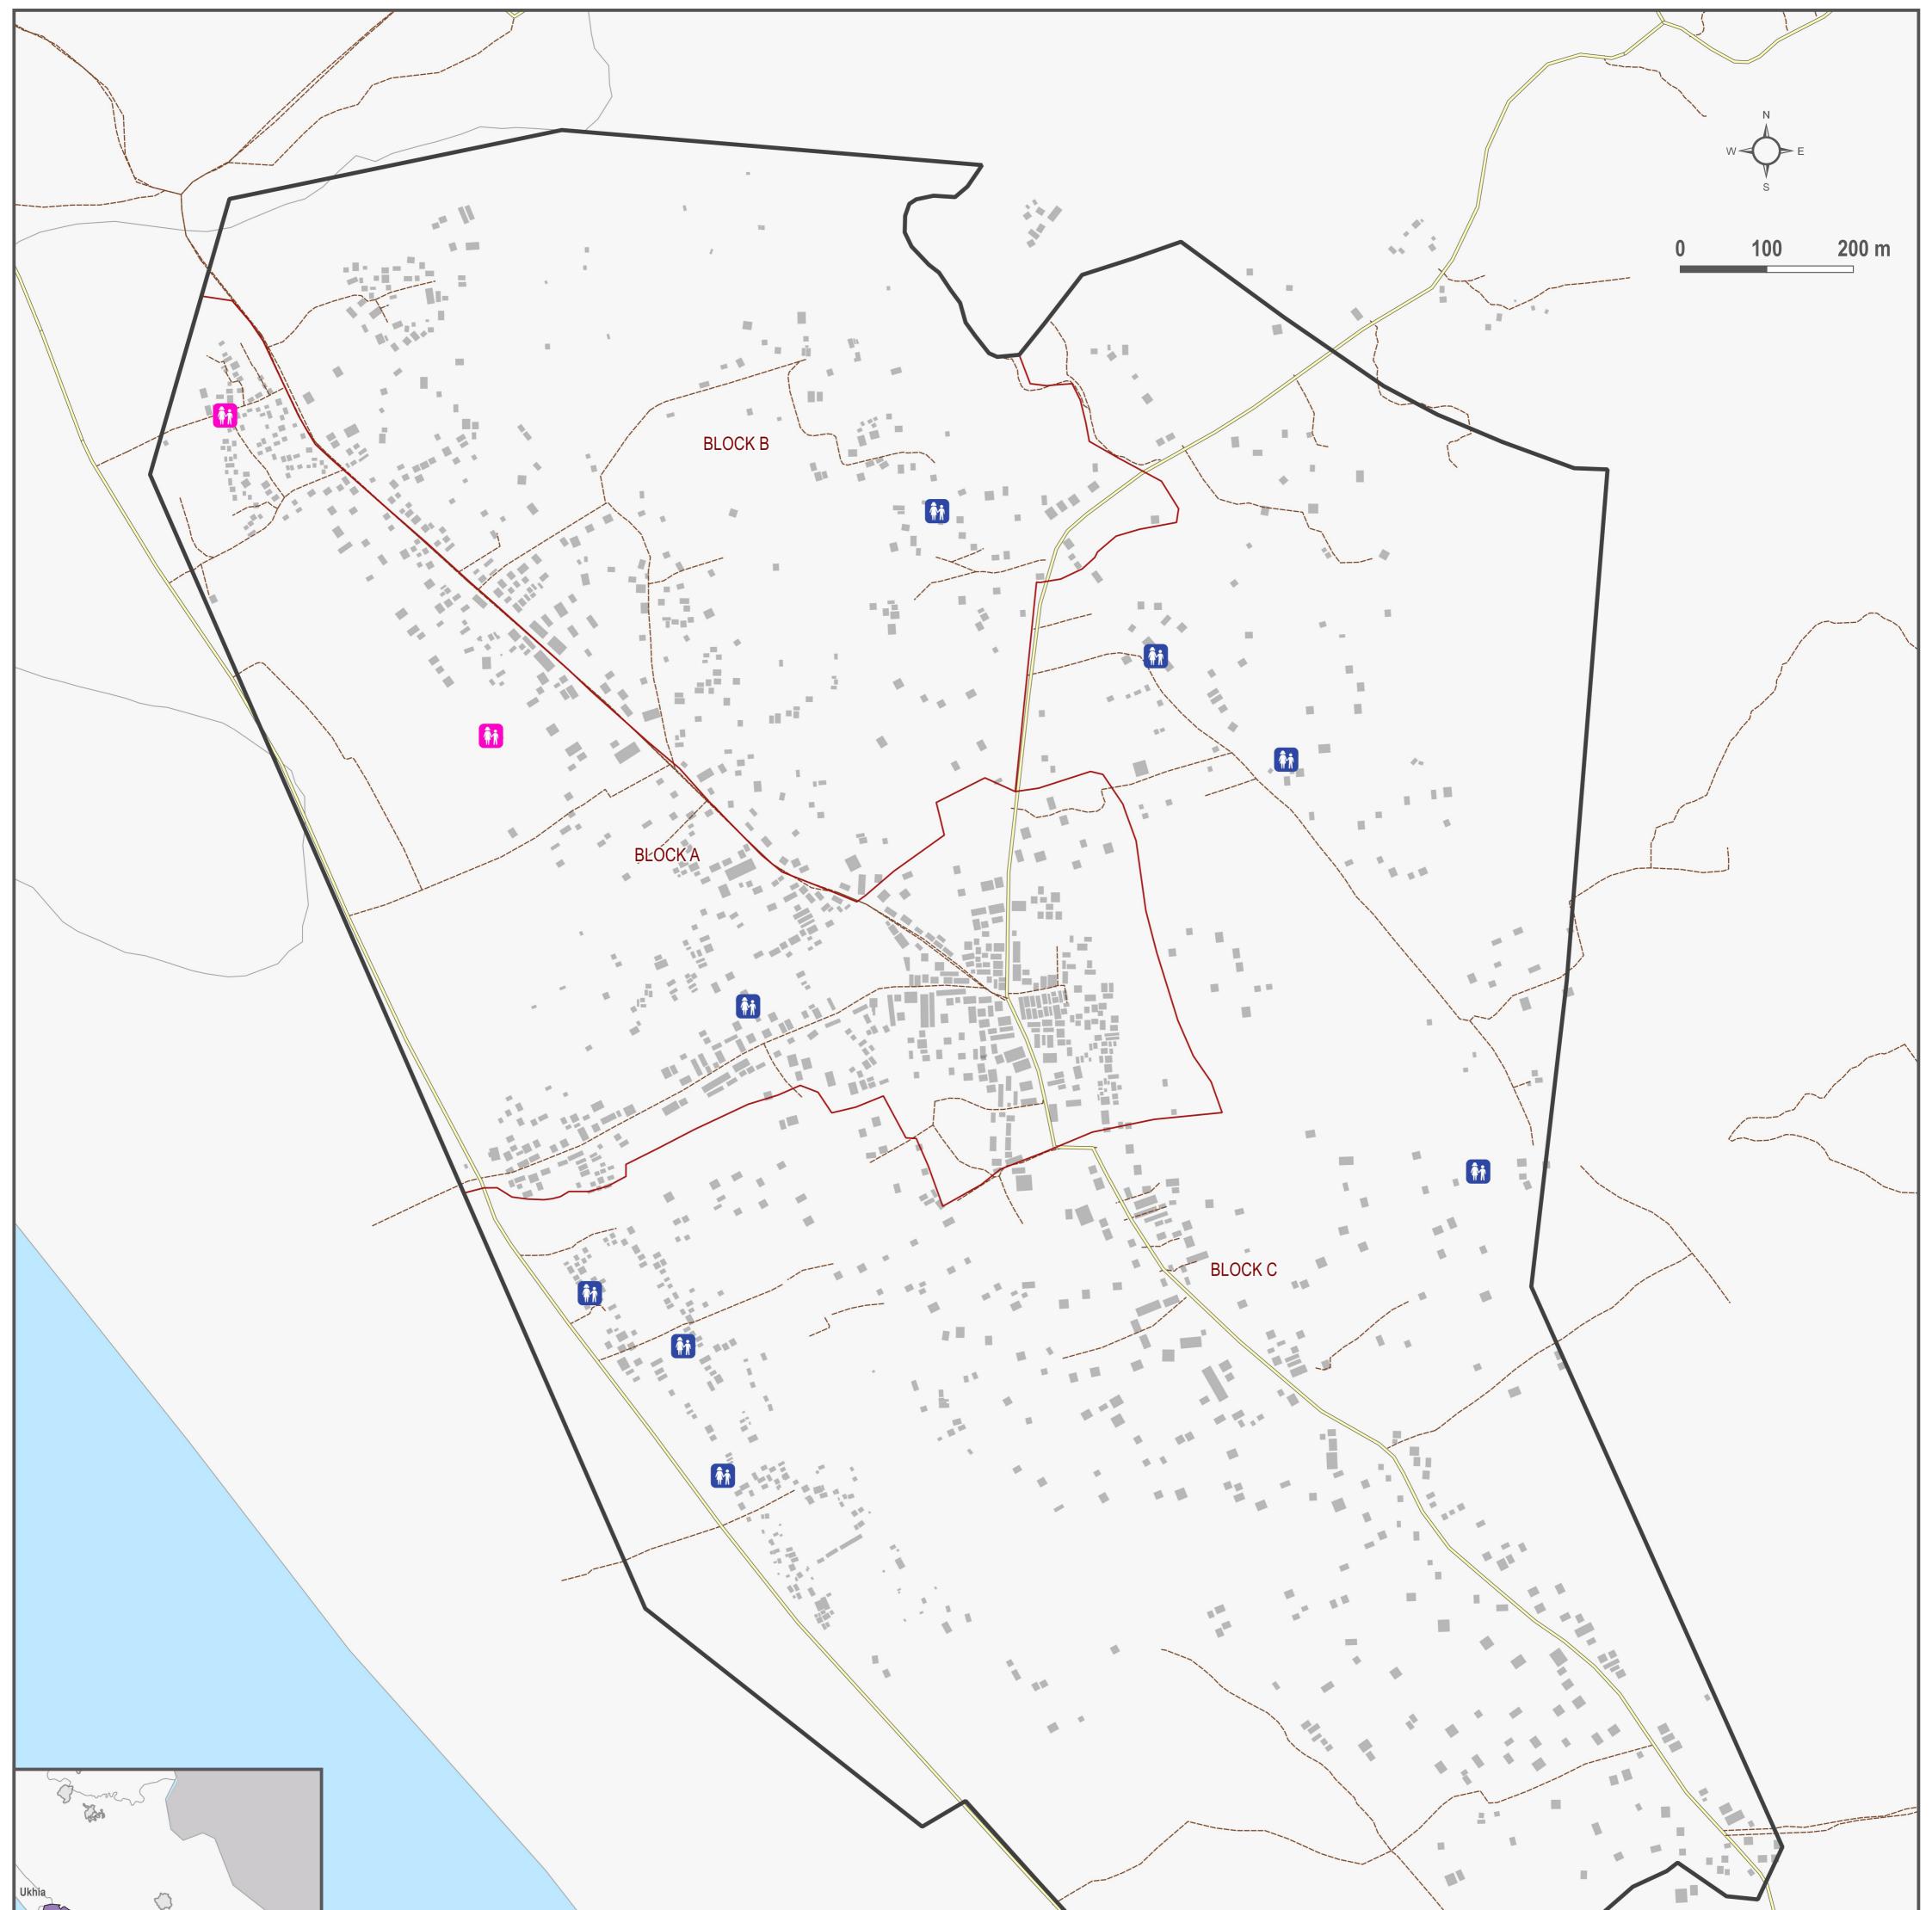

## **BANGLADESH - Rohingya Refugee Crisis - Cox's Bazar District**

Child Protection Sub-Sector Facility Assessment - Camp 23

For Humanitarian Purposes Only Production Date: 2018-11-04

| Teknaf                    |  |  |  |
|---------------------------|--|--|--|
| Child Drotaction Easility |  |  |  |

Child Protection Facility -By Implementing PartnerBRACBRACCODEC

Girl Friendly Space<sup>1</sup>
Adolescent Friendly Space<sup>2</sup>

<sup>1</sup>Dedicated facilitiy providing services only to girls

<sup>2</sup>Dedicated facility providing services only to adolescents aged 12 - 18

- Upazila Boundary
- Camp Boundary
- Camp Block Boundary
- Shelter Footprints
- ---- Tertiary Road or Footpath
- Primary Road
- Data Sources: - Child Protection Facilities: REACH - Shelter Footprints, Roads and Paths: OpenStreetMaps
- Camp Boundaries, Camp Block Boundaries: ISCG