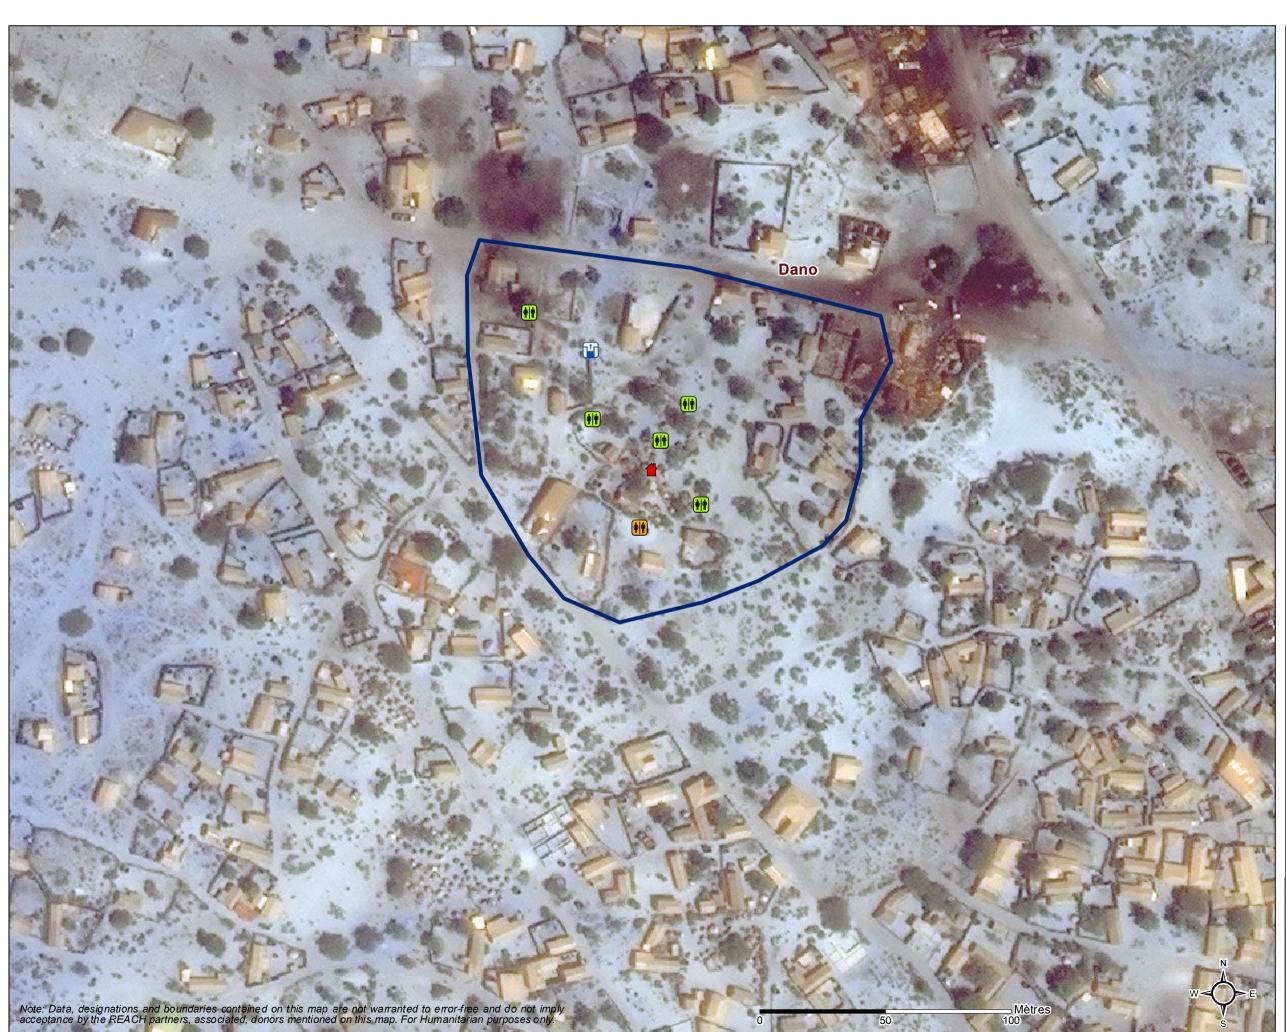

## **Somalia - Kismayo - Alanley Settlement Facilities** Dano

For humanitarian relief purpose only Production date: 12 March 2014

Secondary school

Household latrine

Communal latrine

Burkad

Protected Well-Hand Pump

Protected Well-without Hand Pump

Unprotected Well

Water Kiosk

Community centre

Garbage collection point

Health Facility

Kiosk

## IDP settlement

Evicted camp

Public buildings

REACH assessed

Shelter Cluster assessed

## Data sources:

Facilities and IDP sections: REACH assesment Admin level: OCHA COD

Imagery Date: 05 March 2014, 14 January 2014

World View-1/DigitalGlobe Coordinate System: GCS WGS 1984

File: SOM\_Kismayo\_AlanleyIDP2\_12mars2014\_A3 Contact: reach.mapping@impact-initiatives.org