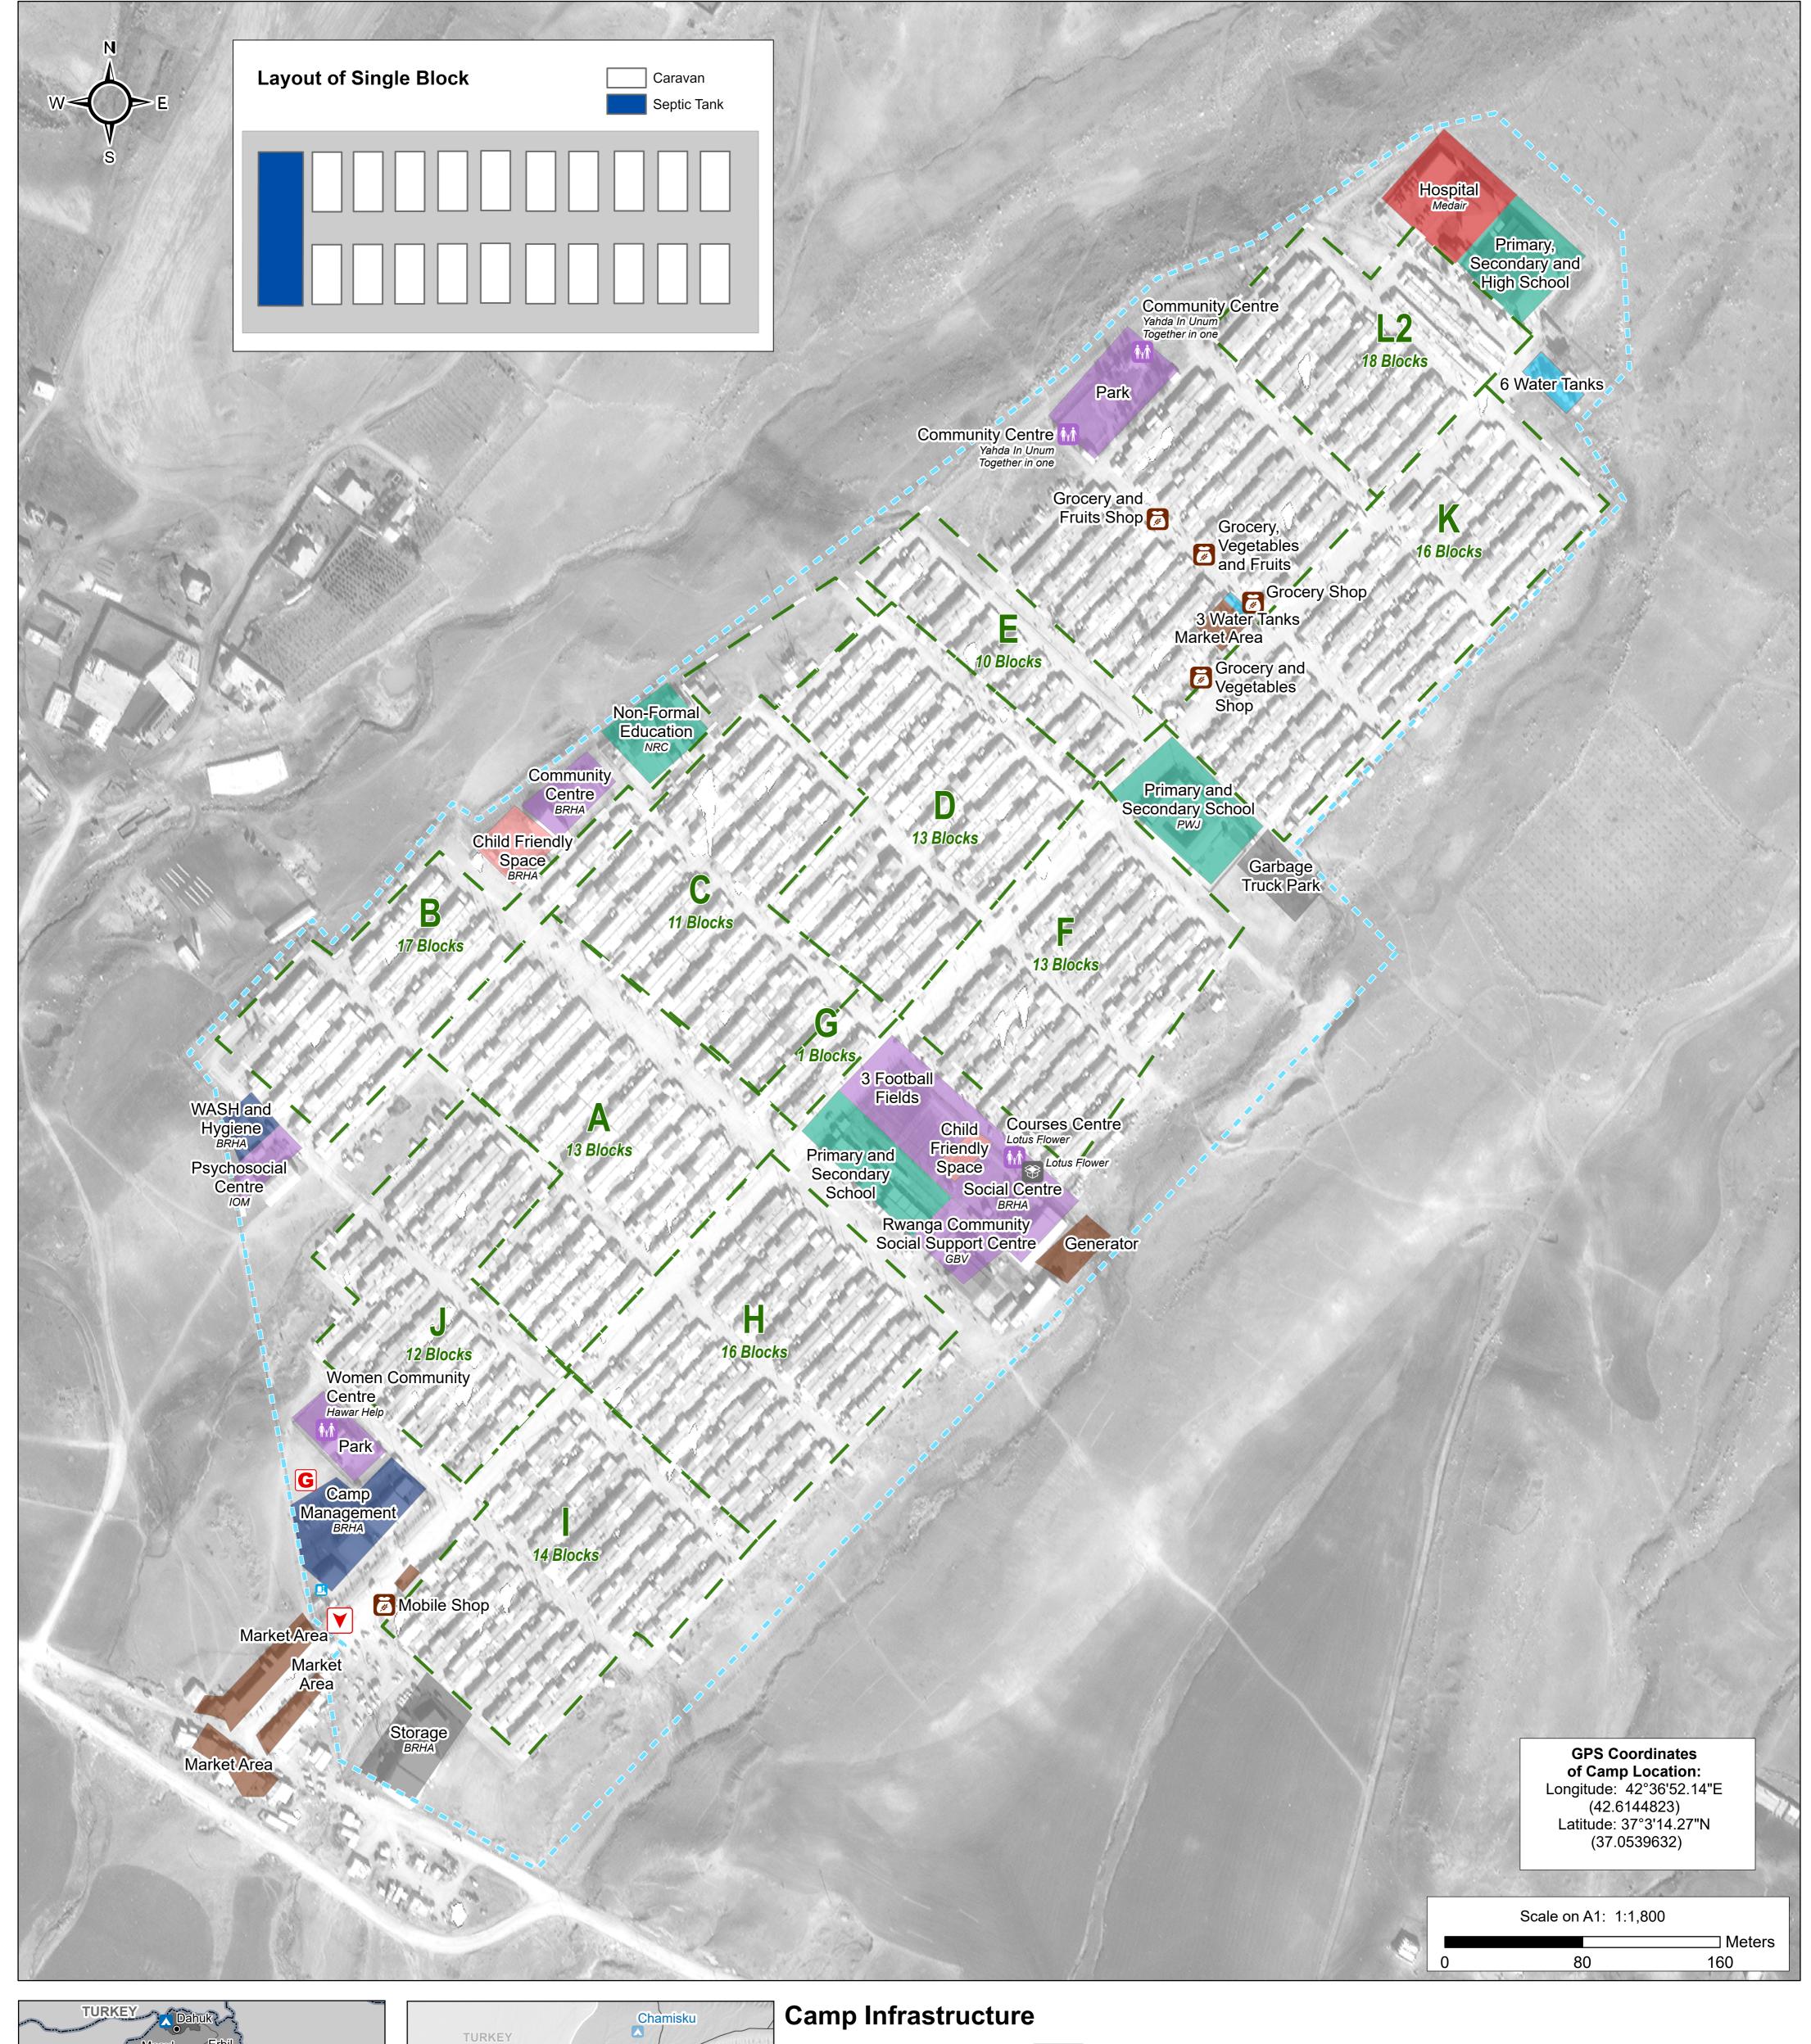

## IRAQ - Duhok - Rwanga Community Camp

For Humanitarian Purposes Only Production date: 11 August 2020

General Infrastructure - Updated 10 March 2020

Thematic Data: 10/03/2020 - REACH Administrative boundaries: GADM, OCHA

Satellite Imagery: WorldView-2 from 26/01/2020 Copyright: ©2020, DigitalGlobe Source: US Department of State, Humanitarian Information Unit, NextView License

Coordinate System: WGS 1984 UTM Zone 38N

Contact: iraq@reach-initiative.org
File: REACH\_IRQ\_Map\_IDP\_Rwanga
Community\_11Aug2020

Note: Data, designations and boundaries contained on this map are not warranted to be error-free and do not imply acceptance by the REACH partners, associates, donors mentioned on this map.