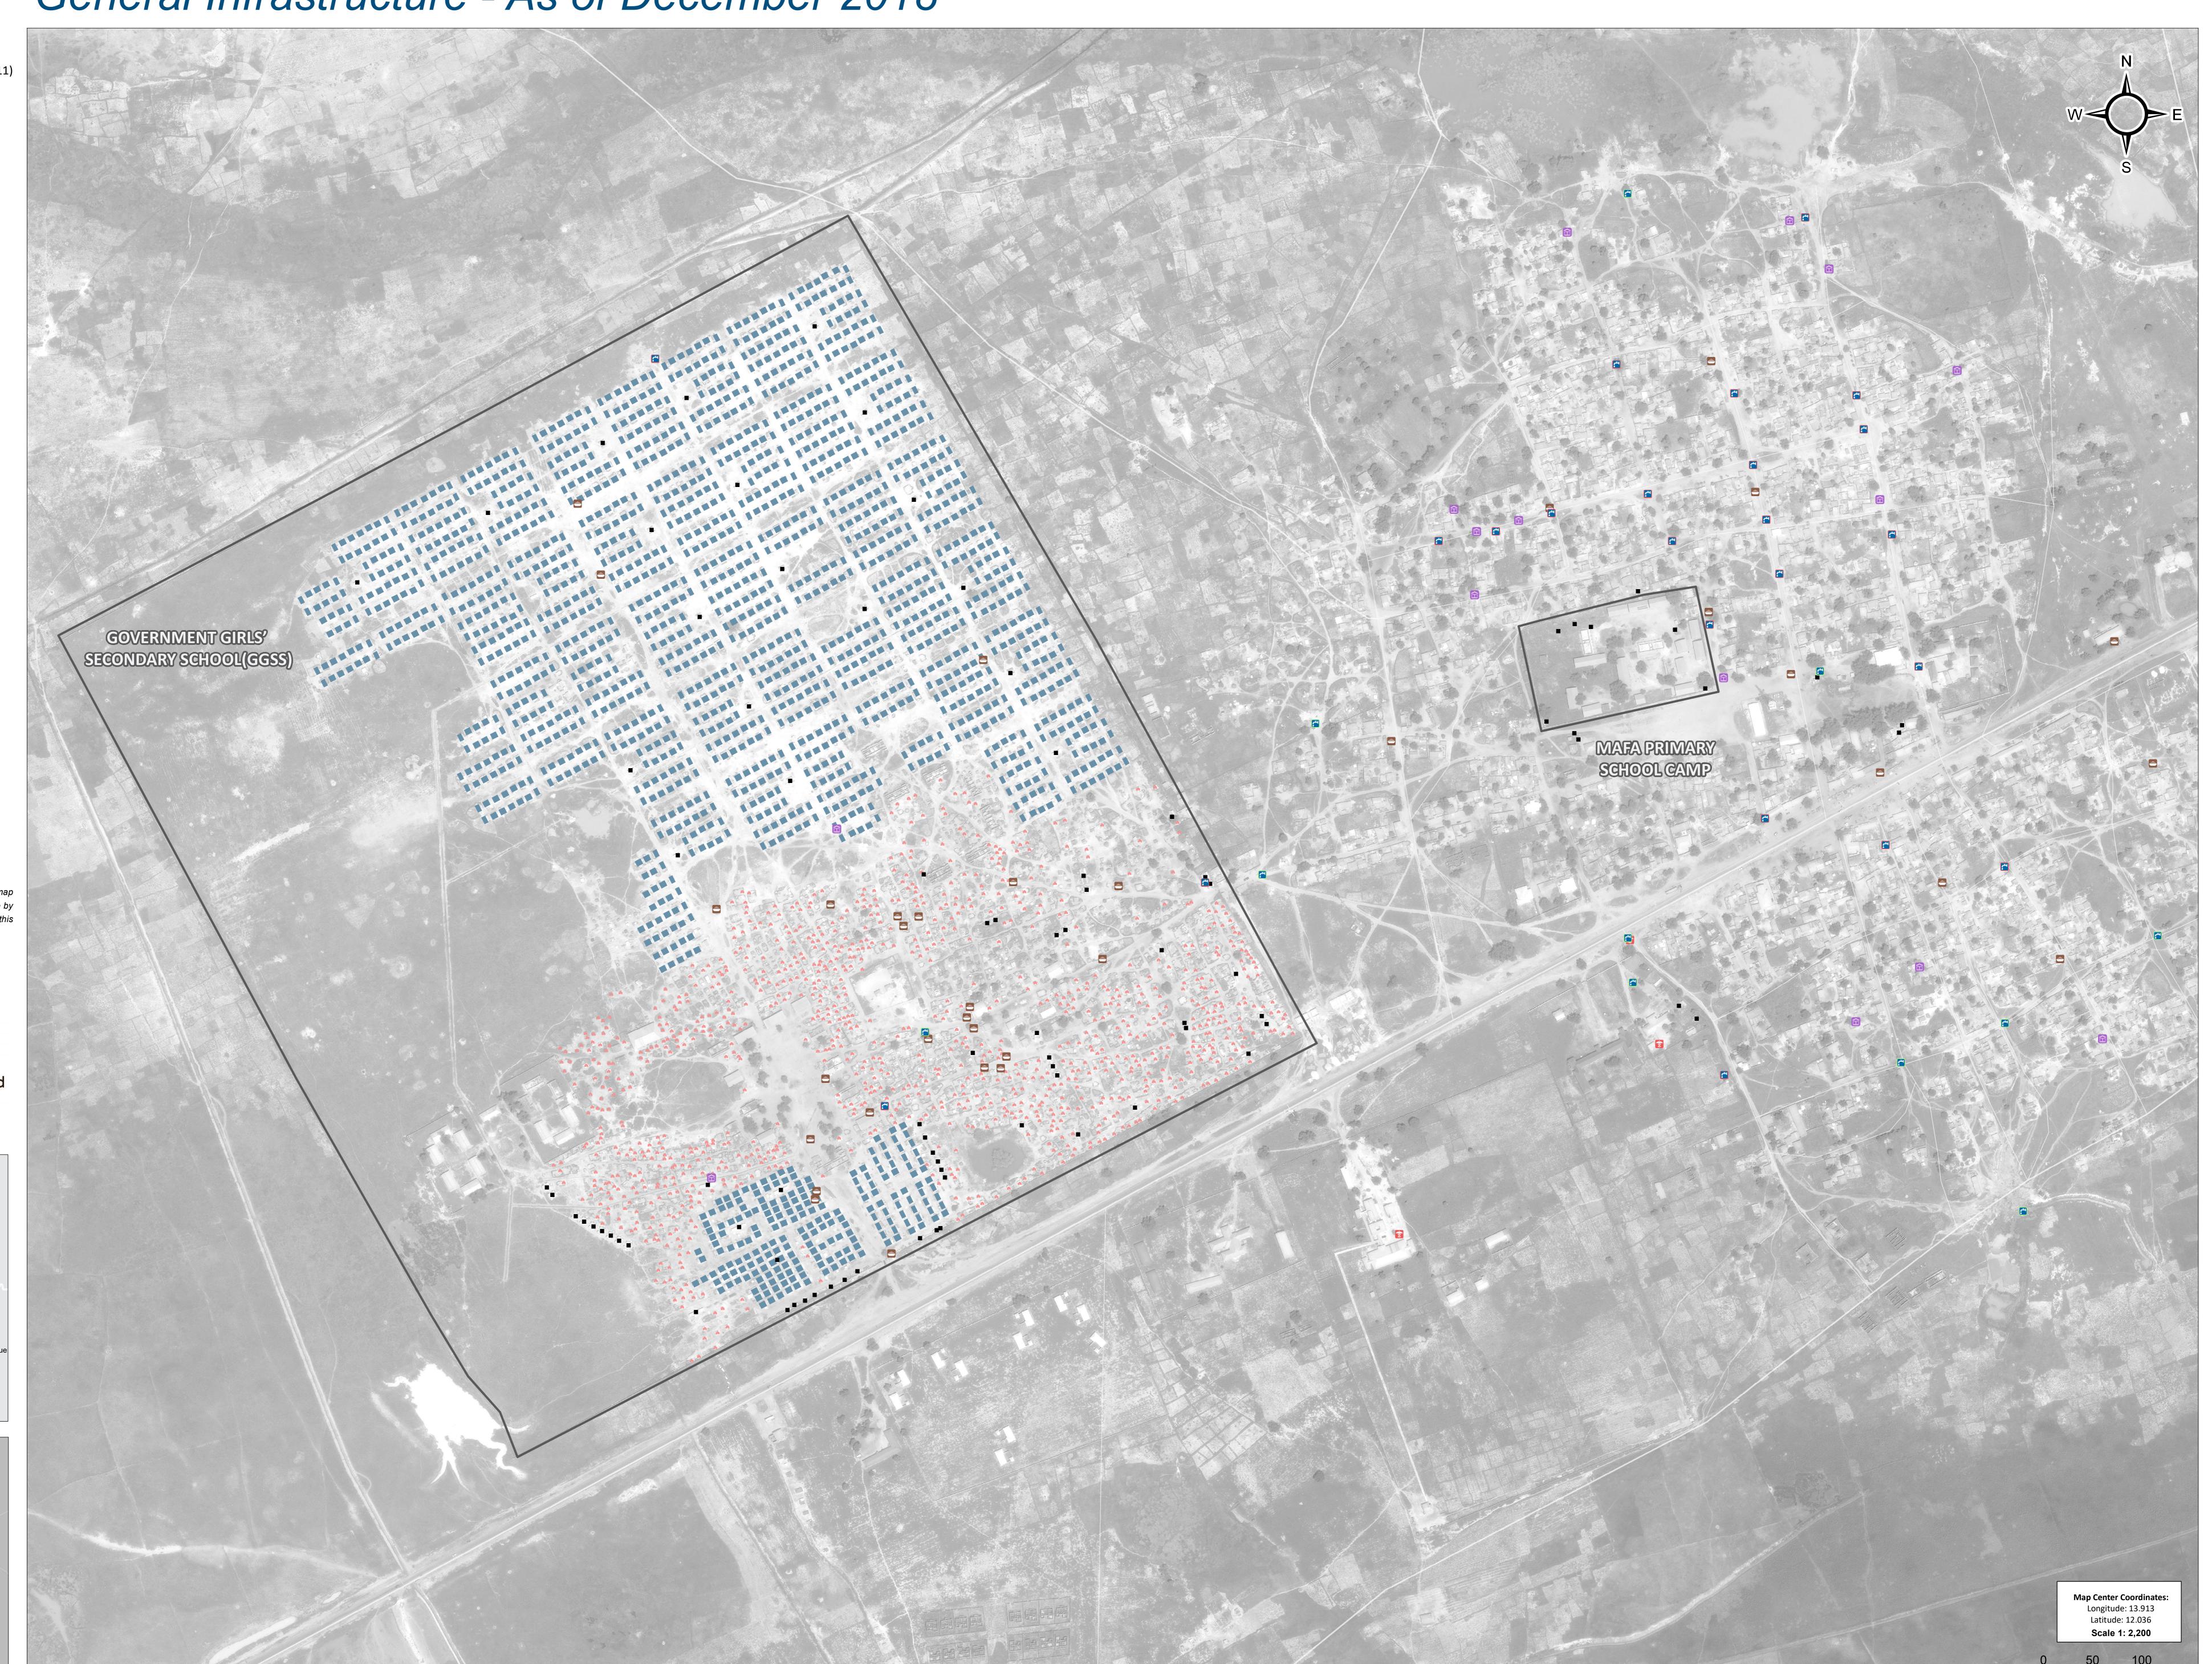

## NIGERIA - Borno State - Mafa LGA Settlement Profiling General Infrastructure - As of December 2018

## Infrastructure

- Water Points (Fully/Partially Functional) (11)
- Water Points (Not Functional) (23)
- Cantago /
- Schools (15)
- Markets (36)
- Latrines (88)
- Shelters and Tents (1,704)
- Camp Boundaries (2)
- Roads

Camp infrastructure: REACH Initiative, December 2018
Administrative boundaries: OCHA
Satellite Imagery: GeoEye-1, 05 October 2018,
©2018 DigitalGlobe
Source: Humanitarian Information Unit, NextView License
Projection: WGS 1984
File: REACH\_NGA\_Map\_LGA\_Profiling\_Infrastructure\_
Mafa\_28Feb2019\_A0
Contact: reach.nigeria@reach-initiative.org

Note: Data, designations and boundaries contained on this map are not warranted to be error-free and do not imply acceptance by the REACH partners, associates or donors mentioned on this map.